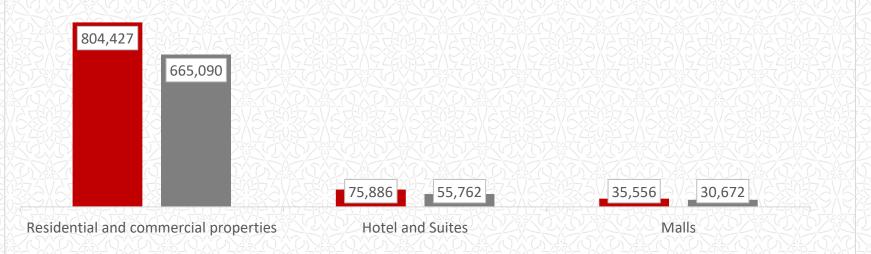

| Rental Revenue by Segment                     | 30/06/2023<br>QR"000 | 30/06/2022<br>QR"000 | Variance<br>QR"000 | Variance<br>% |
|-----------------------------------------------|----------------------|----------------------|--------------------|---------------|
| Residential and commercial properties         | 804,427              | 665,090              | 139,337            | +20.95%       |
| Hotel and Suites                              | 75,886               | 55,762               | 20,124             | +36.09%       |
| Malls V2 2032 4 V2 2032 5 V2 2032 5 V2 2032 5 | 35,556               | 30,672               | 4,884              | +15.92%       |
|                                               | 915,869              | 751,524              | 164,345            | 21.87%        |