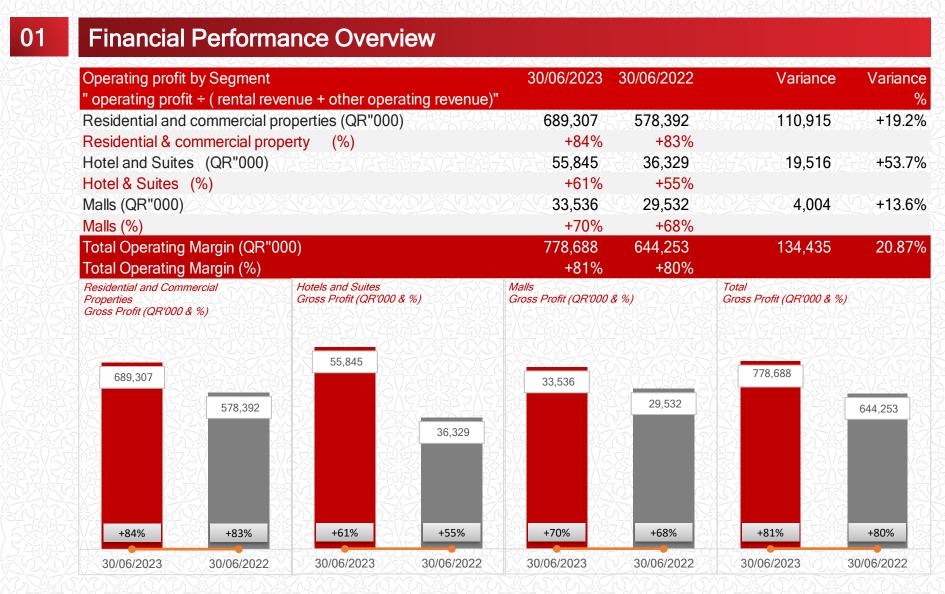

#### **EBIT SEGMENT CONTRIBUTION**

#### Residential & commercial property Hotel & Suites Malls

| CONSOLIDATED STATEMENT OF PROFIT OR LOSS<br>30 June 2023 | 30/06/2023<br>QR"000 | 30/06/2022<br>QR"000 | Variance<br>QR"000 | Variance<br>% |
|----------------------------------------------------------|----------------------|----------------------|--------------------|---------------|
| Rental income                                            | 915,869              | 751,524              | 164,345            | +21.9%        |
| Other operating revenues                                 | 46,701               | 51,560               | (4,859)            | -9.4%         |
| Operating expenses                                       | (183,882)            | (158,831)            | (25,051)           | +15.8%        |
| Operating profit for the period                          | 778,688              | 644,253              | 134,435            | +20.9%        |
| Dividends income from equity investments                 |                      | 86,830               | (86,830)           | -100.0%       |
| Share from the results of equity accounted investees     | 2305372303           | (23,299)             | 23,299             | -100.0%       |
| NET OPERATING PROFIT                                     | 778,688              | 707,784              | 70,904             | +10.0%        |
| Other income                                             | 14,763               | 4,780                | 9,983              | +208.8%       |
| General and administrative expenses                      | (58,356)             | (44,540)             | (13,816)           | +31.0%        |
| Depreciation                                             | (10,443)             | (13,166)             | 2,723              | -20.7%        |
| Finance costs                                            | (572,135)            | (363,060)            | (209,075)          | +57.6%        |
| Impairment of doubtful receivables                       | (312)                | (5,560)              | 5,248              | -94.4%        |
| Gain/ (Loss) from foreign currency exchange              | 9,135                | (24,841)             | 33,976             | -136.8%       |
| Net Profit                                               | 161,340              | 261,397              | (100,057)          | -38.3%        |
| Shareholders of the Group                                | 161,343              | 262,392              | (101,049)          | -38.5%        |
| Non Controlling Interest                                 | (3)                  | (995)                | 992                | -99.7%        |
| Earnings attributable to shareholders per share (QR)     | 0.006                | 0.010                | (0.0038)           | -38.4%        |
|                                                          | 7.5V2.N X 7.5V       | 2. NE / SVV2. N      | X / SNR N XX / SNR | - X X 1.5V    |