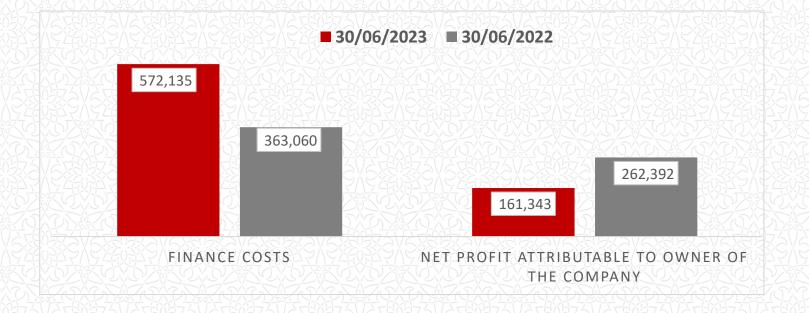

| Other Main Components of Income Statement       | 30/06/2023 | 30/06/2022 | Variance  | Variance |
|-------------------------------------------------|------------|------------|-----------|----------|
|                                                 | QR"000     | QR"000     | QR"000    | %        |
| Finance costs                                   | 572,135    | 363,060    | 209,075   | +57.59%  |
| Net profit attributable to owner of the company | 161,343    | 262,392    | (101,049) | -38.51%  |