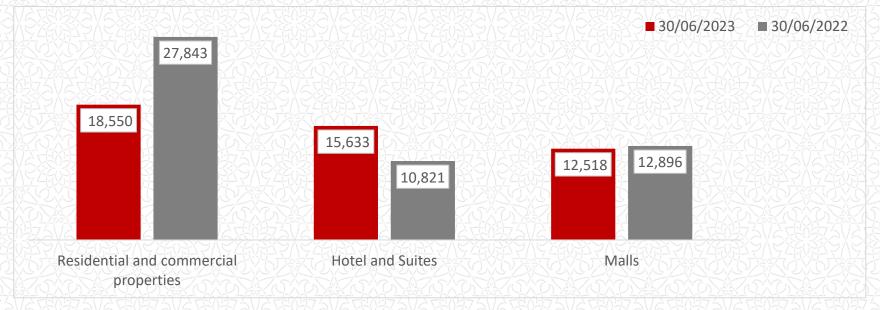

**30/06/2023 30/06/2022** 

| Other Operating Income by Segment     | 30/06/2023 | 30/06/2022 | Variance | Variance |
|---------------------------------------|------------|------------|----------|----------|
|                                       | QR"000     | QR"000     | QR"000   | %        |
| Residential and commercial properties | 18,550     | 27,843     | (9,293)  | -33.38%  |
| Hotel and Suites                      | 15,633     | 10,821     | 4,812    | +44.47%  |
|                                       | 12,518     | 12,896     | (378)    | -2.93%   |
|                                       | 46,701     | 51,560     | (4,859)  | -9.42%   |