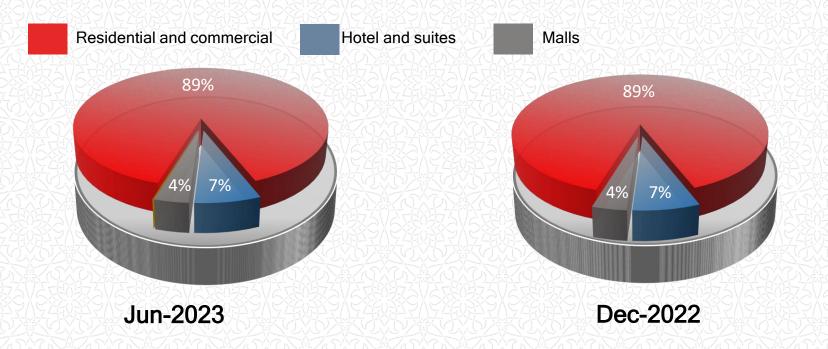

#### Residential & commercial property Hotel & Suites Malls

| CONSOLIDATED STATEMENT OF PROFIT OR LOSS<br>30 June 2023 | 30/06/2023<br>QR"000 | 30/06/2022<br>QR"000 | Variance<br>QR"000 | Variance<br>% |
|----------------------------------------------------------|----------------------|----------------------|--------------------|---------------|
| Rental income                                            | 915,869              | 751,524              | 164,345            | +21.9%        |
| Other operating revenues                                 | 46,701               | 51,560               | (4,859)            | -9.4%         |
| Operating expenses                                       | (183,882)            | (158,831)            | (25,051)           | +15.8%        |
| Operating profit for the period                          | 778,688              | 644,253              | 134,435            | +20.9%        |
| Dividends income from equity investments                 |                      | 86,830               | (86,830)           | -100.0%       |
| Share from the results of equity accounted investees     | 2305372303           | (23,299)             | 23,299             | -100.0%       |
| NET OPERATING PROFIT                                     | 778,688              | 707,784              | 70,904             | +10.0%        |
| Other income                                             | 14,763               | 4,780                | 9,983              | +208.8%       |
| General and administrative expenses                      | (58,356)             | (44,540)             | (13,816)           | +31.0%        |
| Depreciation                                             | (10,443)             | (13,166)             | 2,723              | -20.7%        |
| Finance costs                                            | (572,135)            | (363,060)            | (209,075)          | +57.6%        |
| Impairment of doubtful receivables                       | (312)                | (5,560)              | 5,248              | -94.4%        |
| Gain/ (Loss) from foreign currency exchange              | 9,135                | (24,841)             | 33,976             | -136.8%       |
| Net Profit                                               | 161,340              | 261,397              | (100,057)          | -38.3%        |
| Shareholders of the Group                                | 161,343              | 262,392              | (101,049)          | -38.5%        |
| Non Controlling Interest                                 | (3)                  | (995)                | 992                | -99.7%        |
| Earnings attributable to shareholders per share (QR)     | 0.006                | 0.010                | (0.0038)           | -38.4%        |
|                                                          | 7.5V2.N X 7.5V       | 2. NE / SVV2. N      | X / SNR N XX / SNR | - X X 1.5V    |

| Rental Revenue by Segment                     | 30/06/2023<br>QR"000 | 30/06/2022<br>QR"000 | Variance<br>QR"000 | Variance<br>% |
|-----------------------------------------------|----------------------|----------------------|--------------------|---------------|
| Residential and commercial properties         | 804,427              | 665,090              | 139,337            | +20.95%       |
| Hotel and Suites                              | 75,886               | 55,762               | 20,124             | +36.09%       |
| Malls V2 2032 4 V2 2032 5 V2 2032 5 V2 2032 5 | 35,556               | 30,672               | 4,884              | +15.92%       |
|                                               | 915,869              | 751,524              | 164,345            | 21.87%        |