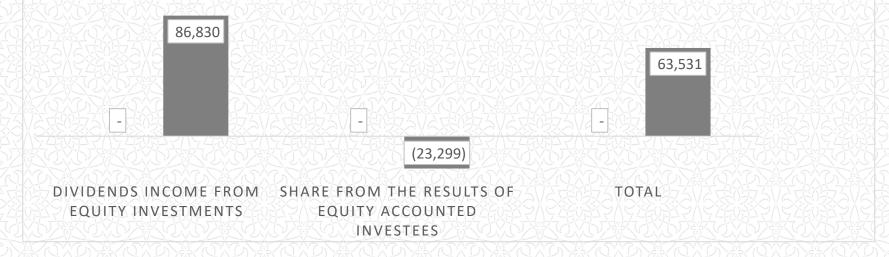

#### www.ezdanholding.qa

| Investment Income                                    | 30/06/2023     | 30/06/2022 | Variance | Variance |
|------------------------------------------------------|----------------|------------|----------|----------|
|                                                      | QR"000         | QR"000     | QR"000   | %        |
| Dividends income from equity investments             |                | 86,830     | (86,830) | -100.00% |
| Share from the results of equity accounted investees | \$5V2.5\$\$5V3 | (23,299)   | 23,299   | -100.00% |
| Total                                                | -              | 63,531     | (63,531) | -100.00% |