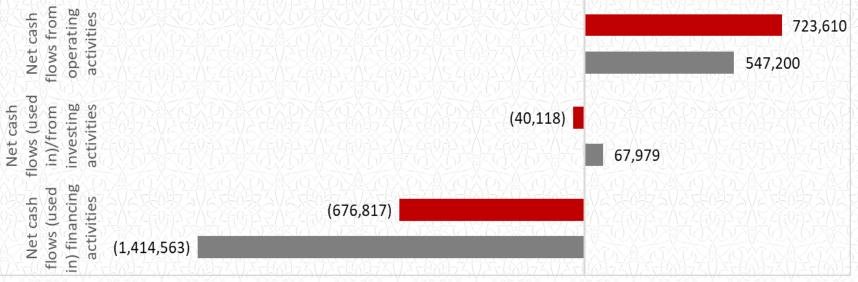

\* Ratio not annualized

| Consolidated Statement Of Cash Flows 30 June 2023  | 30/06/2023<br>QR''000 | 30/06/2022<br>QR"000 | Variance<br>QR"000 | Variance<br>% |
|----------------------------------------------------|-----------------------|----------------------|--------------------|---------------|
| Net cash flows from operating activities           | 723,610               | 547,200              | 176,410            | +32%          |
| Net cash flows (used in)/from investing activities | (40,118)              | 67,979               | (108,097)          | -159%         |
| Net cash flows (used in) financing activities      | (676,817)             | (1,414,563)          | 737,746            | -52%          |
| Increase/ (Decrease) in cash and cash equivalents  | 6,675                 | (799,384)            | 806,059            | -1019         |
|                                                    |                       |                      | ■ 30/06/2023 ■ 3   | 0/06/2022     |