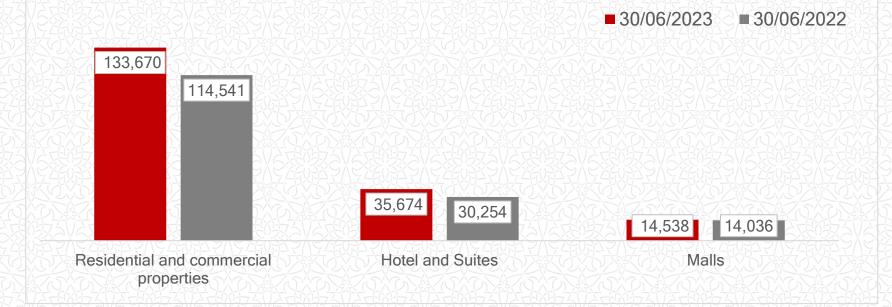

| Operating expenses by Segment             | 30/06/2023 | 30/06/2022 | Variance | Variance |
|-------------------------------------------|------------|------------|----------|----------|
|                                           | QR"000     | QR"000     | QR"000   | %        |
| Residential and commercial properties     | 133,670    | 114,541    | 19,129   | +16.70%  |
| Hotel and Suites                          | 35,674     | 30,254     | 5,420    | +17.91%  |
| Malls 6 9 2 6 6 9 2 6 6 5 9 2 6 6 5 9 2 6 | 14,538     | 14,036     | 502      | +3.58%   |
|                                           | 183,882    | 158,831    | 25,051   | 15.77%   |