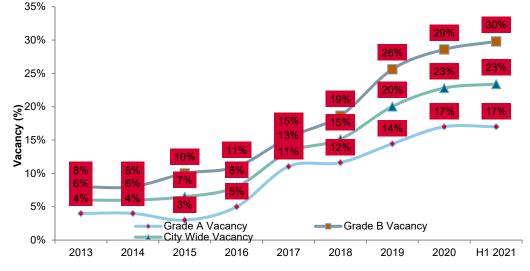

## 3. Market analysis

## Saudi Arabia market commentary

3.1 A copy of the KSA Macro Economic and Retail Market Overview, prepared by Knight Frank, is attached at Appendix 7.

## Source of information

3.2 Our market analysis has been undertaken using market knowledge within Knight Frank, enquiries of other agents, searches of property databases, as appropriate and any information provided to us.