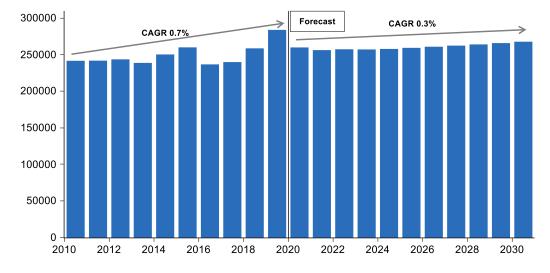

## Saudi Arabia market commentary

3.1 A copy of the KSA Macro Economic and Retail Market Overview, prepared by Knight Frank, is attached at Appendix 7.

## Source of information

3.2 Our market analysis has been undertaken using market knowledge within Knight Frank, enquiries of other agents, searches of property databases, as appropriate and any information provided to us.