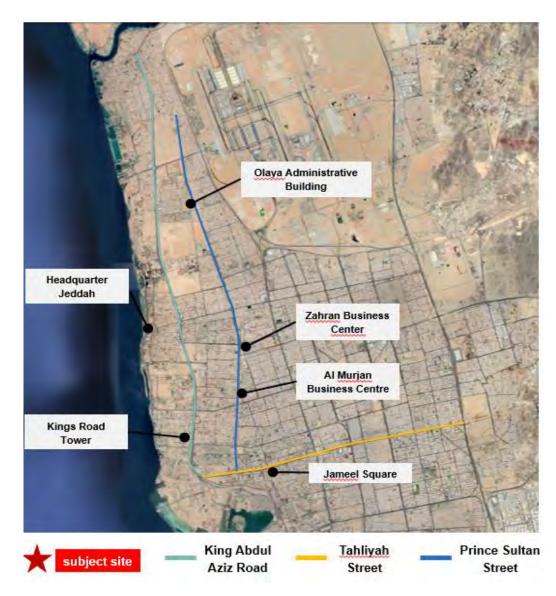

## Location

- 2.2 As can be seen from the map below, the property is located in the Al Fayhaa district of Jeddah in the Western Province of the Kingdom of Saudi Arabia (KSA). The property is located at the junction of Prince Majid Road (Highway 70) and King Abdullah Road (Highway 45), just south of a large roundabout / interchange. The site is bounded by the districts of Al Worood and Al Naseem to the north of the subject and Jeddah New City / Jeddah Gate to the west. Prince Majid Road is one of the major north south arterial highways linking the north of Jeddah and the international airport with the south of Jeddah.
- 2.3 The King Abdulaziz International Airport is located some 20 km to the north of the property, with a driving time of 30-40 minutes depending on traffic conditions. Jeddah Islamic Port is located some 6 km to the west of the property.

Source: Google Earth / Knight Frank Research