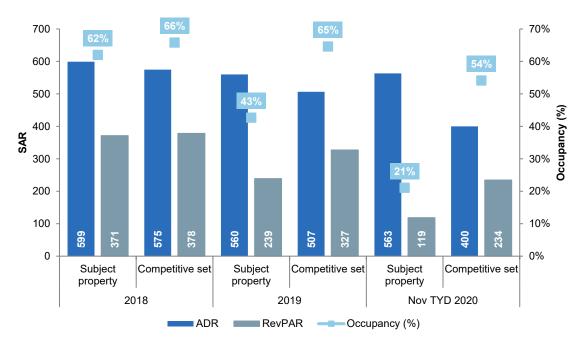

## 2.46 The performance of the subject property versus the competitive set is showcased in the next exhibit.

Exhibit: Subject Property vs. Competitive Set

2.47 Over the periods observed (full year 2018 and 2019, and Nov YTD 2020), the subject property recorded lower occupancy rates compared to the competitive set (especially in 2019 and Nov YTD 2020, which was primarily attributable to the impact of no longer being able to leverage from an international operator's GDS capabilities); however, the subject property pursued a rate driven strategy which exceeded the rates achieved across the competitive set. As a result, RevPAR rates were relatively in line for the full year in 2018; however, in 2019 RevPAR rates were 27 percent lower compared to the competitive set's average, while the declining trend continued into Nov YTD 2020, whereby RevPAR

rates were 49 percent lower at SAR 119 compared to the competitive set, which achieved a RevPAR of SAR 234. This difference primarily stemmed from much lower occupancy levels, while the subject site achieved an ADR (SAR 563) that was 41 percent higher compared to the competitive set's SAR 400.