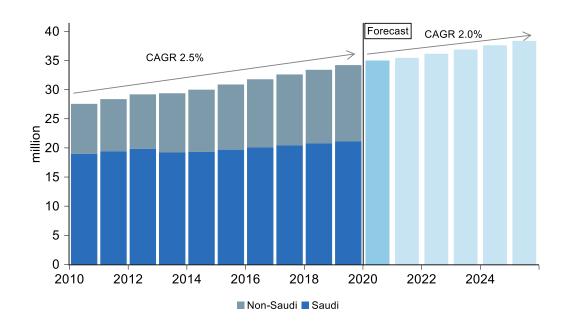

## Saudi Arabia market commentary

3.1 A copy of the KSA Macro Economic and Retail Market Overview, prepared by Knight Frank, is attached at Appendix 7.

## Source of information

3.2 Our market analysis has been undertaken using market knowledge within Knight Frank, enquiries of other agents, searches of property databases, as appropriate and any information provided to us.