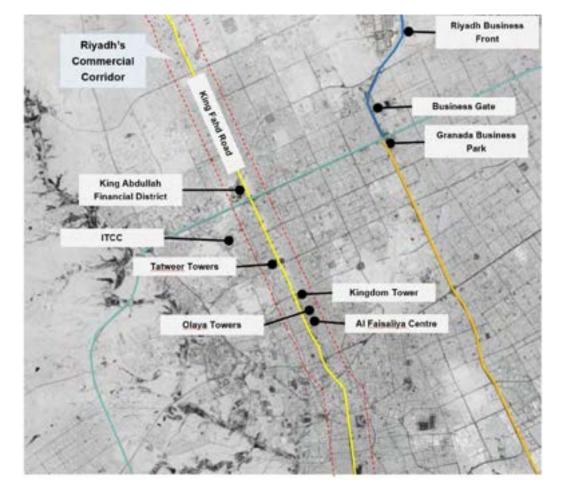

## Location

- 2.2 As can be seen from the map below, the property is located in the Al Fayhaa district of Jeddah in the Western Province of the Kingdom of Saudi Arabia (KSA). The property is located at the junction of Prince Majid Road (Highway 70) and King Abdullah Road (Highway 45), just south of a large roundabout / interchange. The site is bounded by the districts of Al Worood and Al Naseem to the north of the subject and Jeddah New City / Jeddah Gate to the west. Prince Majid Road is one of the major north south arterial highways linking the north of Jeddah and the international airport with the south of Jeddah.
- 2.3 The King Abdulaziz International Airport is located some 20 km to the north of the property, with a driving time of 30-40 minutes depending on traffic conditions. Jeddah Islamic Port is located some 6 km to the west of the property.