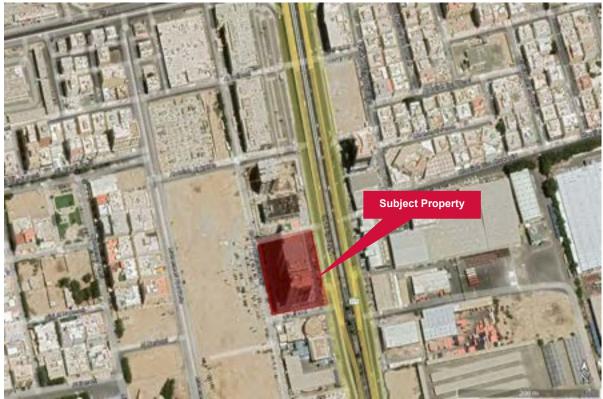

#### Site area

2.4 We have been provided with a copy of the title deed, from which we understand that the mall and hotel have been developed over 159,133.96 sq m of land. The expansion land (recently acquired) extends to 9,668.92 sq m.

#### Site plan

2.5 The property is identified on the Google earth below, showing our understanding of the boundary outlined in red.

Source: Google Earth / Knight Frank Research