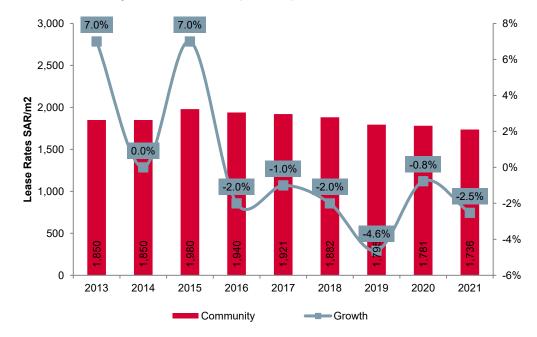

## 3. Market analysis

## Saudi Arabia market commentary

3.1 A copy of the KSA Macro Economic and Retail Market Overview, prepared by Knight Frank, is attached at Appendix 7.

## Source of information

3.2 Our market analysis has been undertaken using market knowledge within Knight Frank, enquiries of other agents, searches of property databases, as appropriate and any information provided to us.