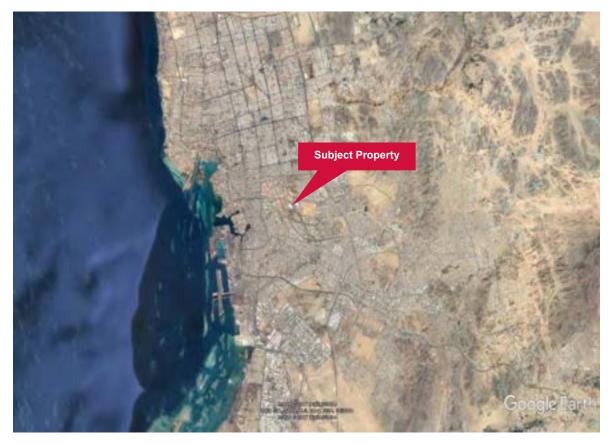

## Location

- 2.2 As can be seen from the map below, the property is located in the Al Fayhaa district of Jeddah in the Western Province of the Kingdom of Saudi Arabia (KSA). The property is located at the junction of Prince Majid Road (Highway 70) and King Abdullah Road (Highway 45), just south of a large roundabout / interchange. The site is bounded by the districts of Al Worood and Al Naseem to the north of the subject and Jeddah New City / Jeddah Gate to the west. Prince Majid Road is one of the major north south arterial highways linking the north of Jeddah and the international airport with the south of Jeddah.
- 2.3 The King Abdulaziz International Airport is located some 20 km to the north of the property, with a driving time of 30-40 minutes depending on traffic conditions. Jeddah Islamic Port is located some 6 km to the west of the property.

Source: Google Earth / Knight Frank Research