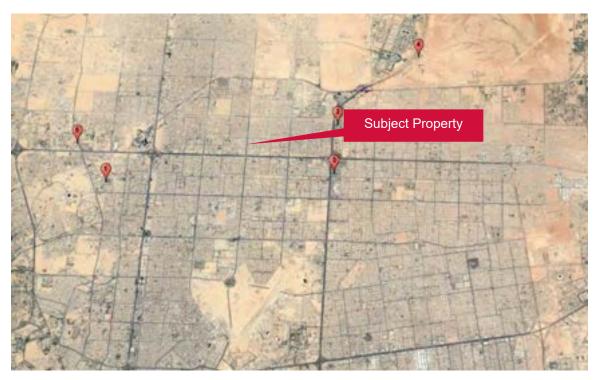

## Location

- 2.2 As can be seen from the map below, the property is located in the Al Fayhaa district of Jeddah in the Western Province of the Kingdom of Saudi Arabia (KSA). The property is located at the junction of Prince Majid Road (Highway 70) and King Abdullah Road (Highway 45), just south of a large roundabout / interchange. The site is bounded by the districts of Al Worood and Al Naseem to the north of the subject and Jeddah New City / Jeddah Gate to the west. Prince Majid Road is one of the major north south arterial highways linking the north of Jeddah and the international airport with the south of Jeddah.
- 2.3 The King Abdulaziz International Airport is located some 20 km to the north of the property, with a driving time of 30-40 minutes depending on traffic conditions. Jeddah Islamic Port is located some 6 km to the west of the property.

Source: Google Earth / Knight Frank Research

#### Site plan

2.5 The property is identified on the Google earth below, showing our understanding of the boundary outlined in red.

Source: Google Earth / Knight Frank Research