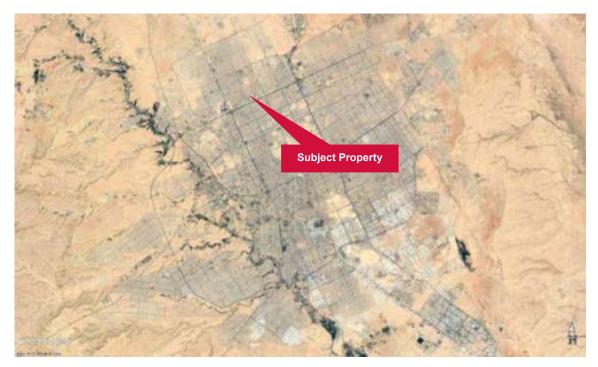

## Location

- 2.2 As can be seen from the map below, the property is located in the Al Fayhaa district of Jeddah in the Western Province of the Kingdom of Saudi Arabia (KSA). The property is located at the junction of Prince Majid Road (Highway 70) and King Abdullah Road (Highway 45), just south of a large roundabout / interchange. The site is bounded by the districts of Al Worood and Al Naseem to the north of the subject and Jeddah New City / Jeddah Gate to the west. Prince Majid Road is one of the major north south arterial highways linking the north of Jeddah and the international airport with the south of Jeddah.
- 2.3 The King Abdulaziz International Airport is located some 20 km to the north of the property, with a driving time of 30-40 minutes depending on traffic conditions. Jeddah Islamic Port is located some 6 km to the west of the property.

Source: Google Earth / Knight Frank Research