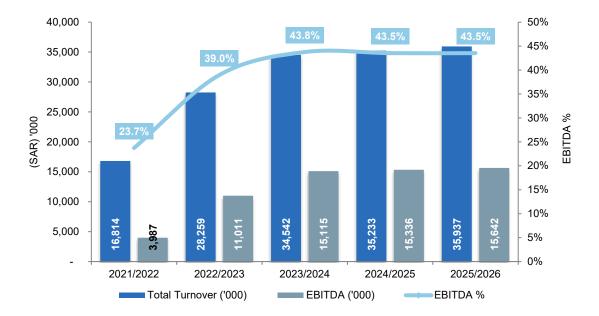

## 2.48 We have provided the subject property projections for the forthcoming years as follows:

Table 6: Subject Property Forecast Performance Measurements

| Performance measure            | 2021/2022 | 2022/2023 | 2023/2024 |
|--------------------------------|-----------|-----------|-----------|
| No. of rooms                   | 164       | 164       | 164       |
| Occupancy                      | 43%       | 62%       | 72%       |
| Av. Room Rate (SAR)            | 567       | 653       | 686       |
| Rev PAR (SAR)                  | 242       | 405       | 494       |
| Total Revenue (SAR '000s)      | 16,814    | 28,259    | 34,542    |
| EBITDA (SAR '000s)             | 3,987     | 11,011    | 15,115    |
| EBITDA as a % of Total Revenue | 23.7%     | 39.0%     | 43.8%     |

## EBITDA (Earnings Before Interest, Tax, Depreciation and Amortisation)

2.75 We have run our projections based on a competent international operator assuming that the hotel is effectively managed, positioned and operated as well as strategies are being put in place to reduce costs given the impact on room night demand from COVID-19. The following exhibit highlights Knight Frank's projected total turnover and EBITDA.

Exhibit: Hotel Forecast Revenue and EBITDA