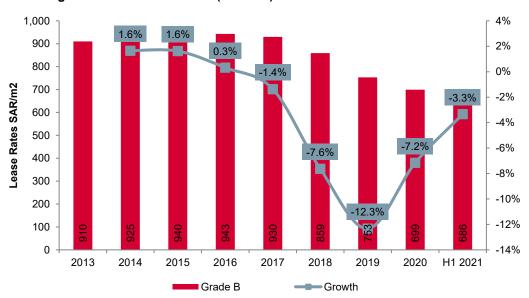

## 3. Market analysis

## Saudi Arabia market commentary

3.1 A copy of the KSA Macro Economic and Retail Market Overview, prepared by Knight Frank, is attached at Appendix 7.

## Source of information

3.2 Our market analysis has been undertaken using market knowledge within Knight Frank, enquiries of other agents, searches of property databases, as appropriate and any information provided to us.