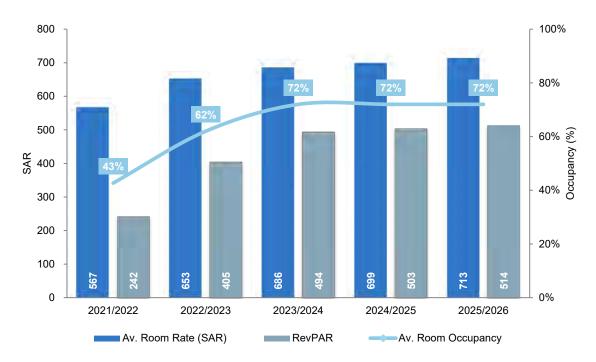

## 2.48 We have provided the subject property projections for the forthcoming years as follows:

Table 6: Subject Property Forecast Performance Measurements

| Performance measure            | 2021/2022 | 2022/2023 | 2023/2024 |
|--------------------------------|-----------|-----------|-----------|
| No. of rooms                   | 164       | 164       | 164       |
| Occupancy                      | 43%       | 62%       | 72%       |
| Av. Room Rate (SAR)            | 567       | 653       | 686       |
| Rev PAR (SAR)                  | 242       | 405       | 494       |
| Total Revenue (SAR '000s)      | 16,814    | 28,259    | 34,542    |
| EBITDA (SAR '000s)             | 3,987     | 11,011    | 15,115    |
| EBITDA as a % of Total Revenue | 23.7%     | 39.0%     | 43.8%     |

- 2.54 Given that a reputable international operator similar to that of IHG is anticipated to manage the property's operations, we have assumed that the property would have to re-stabilise operations, which we have assumed to be year 3 (2023/2024) of operations. We have estimated the subject property to achieve an occupancy of 43 percent in the first year of operations, which aligns with the property's occupancy achieved in 2019. The presence of an international operator would likely drive occupancy levels higher (due to their global distribution system capabilities); however, the level of demand growth is somewhat offset by the impact of COVID-19, which persevered throughout 2021, especially given the recent mutation of COVID-19 as this new strain may potentially prolong the economic impact.
- 2.55 However, we remain optimistic that vaccines will be rolled out effectively, and therefore projected an occupancy of 62 percent in the second year of operations, which aligns with the historical occupancy performance under the Staybridge Suites brand for the full year 2018, which was its second year of operations during the stabilisation period.
- 2.56 Furthermore, we have estimated the subject property to recover and re-stabilise at an occupancy of 72 percent in year 3 of our projections.

#### Average daily room rate (ADR)

- 2.57 Forecasting the average daily room rate for the subject property, we would expect there to be an impact in the 1st year of projections as a result of COVID-19. We have assumed that the property would achieve an ADR of SAR 567, which accounts for a rate growth in line with inflation compared to 2020 ADR figures.
- 2.58 Upon re-stabilising operations in year 3 of operations (2023/2024), we have estimated the subject property to achieve a stabilised ADR (current values) of SAR 659 i.e. a rate of SAR 686 in future values. This accounts for a rate premium of 10 percent over the best performing year under the Staybridge Suites brand in 2018, which recorded an ADR of SAR 599. This premium factors in the stabilisation ramp-up to year 3 as well as the fact that an international operator similar to that of IHG would be appointed to manage the property's operations. However, in the event that the owner appoints an operator that differs significantly from IHG, then it is unlikely that the property would achieve these rates. In year 2 of our projections, we have estimated the property achieve a rate of SAR 653 (future values).
- 2.59 Subsequent to year 3, we expect ADR to be in line with inflation at 2.0 percent.
- 2.60 Our forecast of room performance in our cash flows are provided below: