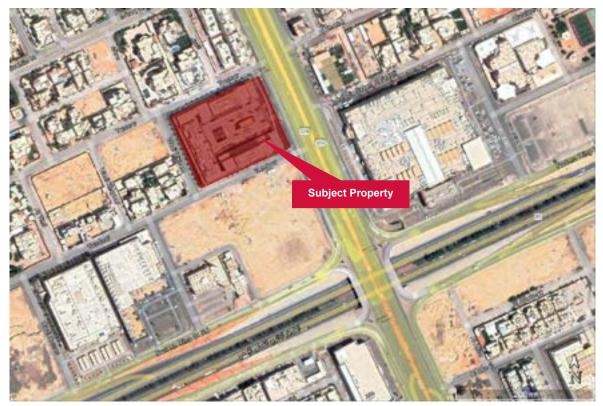

#### Site plan

2.5 The property is identified on the Google earth below, showing our understanding of the boundary outlined in red.

Source: Google Earth / Knight Frank Research