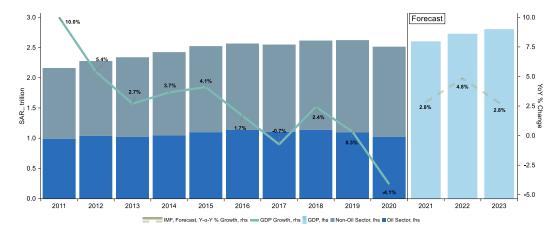

## 3. Market analysis

## Saudi Arabia market commentary

3.1 A copy of the KSA Macro Economic and Retail Market Overview, prepared by Knight Frank, is attached at Appendix 7.

## Source of information

3.2 Our market analysis has been undertaken using market knowledge within Knight Frank, enquiries of other agents, searches of property databases, as appropriate and any information provided to us.