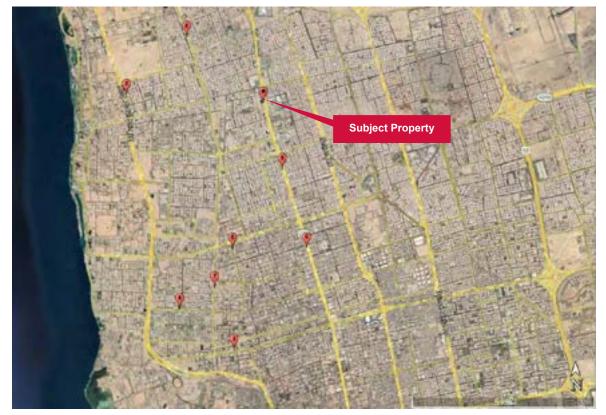

## Location

- 2.2 As can be seen from the map below, the property is located in the Al Fayhaa district of Jeddah in the Western Province of the Kingdom of Saudi Arabia (KSA). The property is located at the junction of Prince Majid Road (Highway 70) and King Abdullah Road (Highway 45), just south of a large roundabout / interchange. The site is bounded by the districts of Al Worood and Al Naseem to the north of the subject and Jeddah New City / Jeddah Gate to the west. Prince Majid Road is one of the major north south arterial highways linking the north of Jeddah and the international airport with the south of Jeddah.
- 2.3 The King Abdulaziz International Airport is located some 20 km to the north of the property, with a driving time of 30-40 minutes depending on traffic conditions. Jeddah Islamic Port is located some 6 km to the west of the property.

Source: Google Earth / Knight Frank Research

#### Site plan

2.5 The property is identified on the Google earth below, showing our understanding of the boundary outlined in red.

Source: Google Earth / Knight Frank Research