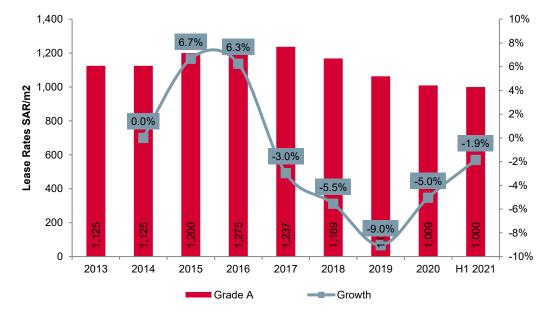

## 3. Market analysis

## Saudi Arabia market commentary

3.1 A copy of the KSA Macro Economic and Retail Market Overview, prepared by Knight Frank, is attached at Appendix 7.

## Source of information

3.2 Our market analysis has been undertaken using market knowledge within Knight Frank, enquiries of other agents, searches of property databases, as appropriate and any information provided to us.