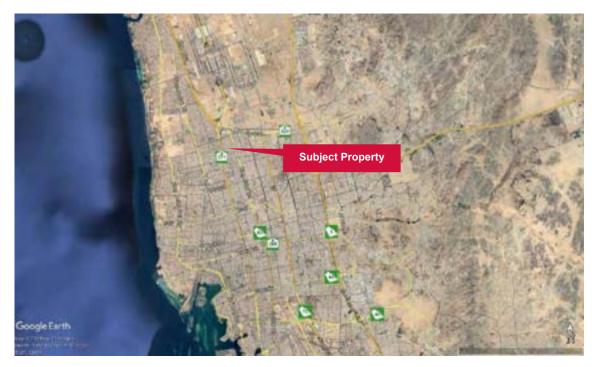

## Location

- 2.2 As can be seen from the map below, the property is located in the Al Fayhaa district of Jeddah in the Western Province of the Kingdom of Saudi Arabia (KSA). The property is located at the junction of Prince Majid Road (Highway 70) and King Abdullah Road (Highway 45), just south of a large roundabout / interchange. The site is bounded by the districts of Al Worood and Al Naseem to the north of the subject and Jeddah New City / Jeddah Gate to the west. Prince Majid Road is one of the major north south arterial highways linking the north of Jeddah and the international airport with the south of Jeddah.
- 2.3 The King Abdulaziz International Airport is located some 20 km to the north of the property, with a driving time of 30-40 minutes depending on traffic conditions. Jeddah Islamic Port is located some 6 km to the west of the property.

Source: Google Earth / Knight Frank Research