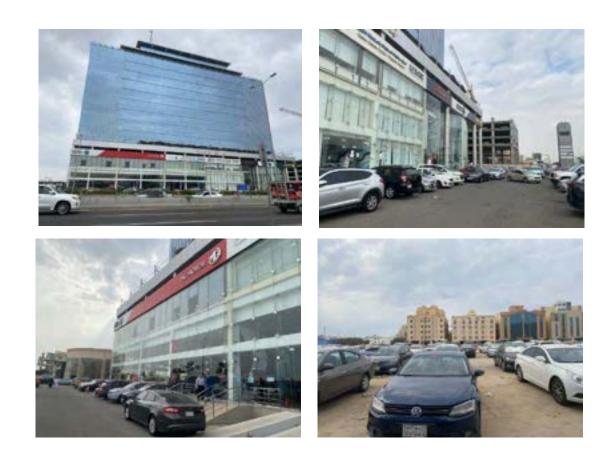

#### 2.18 A selection of photos taken during our inspection is provided below:

<sup>2.15</sup> There are 2 food and beverage outlets in the subject property. These are highlighted below:

Hotel Lobby

Dining Hall

Hotel Room

Gymnasium

Outdoor swimming pool

Tennis Court

#### Other

- 2.25 Other accommodation includes store rooms which are located to the rear perimeter of the car park and comprise a series of concrete storage rooms which are let to tenants for storage purposes.
- 2.26 A selection of photos taken during our inspection is provided below: