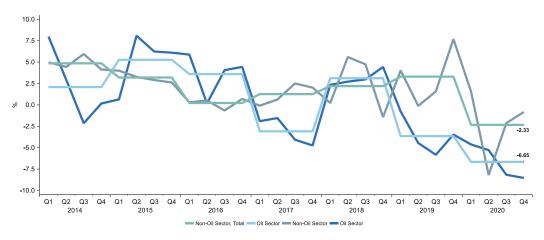

## **Investment Overview - Hospitality**

3.3 There have been more published residential investment transactions for real estate transactions in the Kingdom of Saudi Arabia recently with the transparency of the REITS when they acquire assets. The following relate to some compounds that have transacted in recent times:

| Name                                 | Location | Туре  | Initial<br>Yield | Commentary                                                                                                                                                                                                                                                                                                                                                                                                                              |
|--------------------------------------|----------|-------|------------------|-----------------------------------------------------------------------------------------------------------------------------------------------------------------------------------------------------------------------------------------------------------------------------------------------------------------------------------------------------------------------------------------------------------------------------------------|
| Burj Rafal                           | Riyadh   | Hotel | 7.28%            | The tower comprises 2 floor of retail, 25 floor hotel of 349 keys, conference hall, and 21 meeting rooms. Acquired by Riyadh REIT for SAR 677,000,000 of an NOI of SAR 49,300,000, reflecting an initial yield of 7.28%.                                                                                                                                                                                                                |
| Ascott Hotel -<br>Altahliyah         | Jeddah   | Hotel | 7.70%            | Luxury serviced apartments located along Tahliyah Street in Jeddah. It comprises two floors of retail, the ground floor and mezzanine floor, and 17 floors for hotel. The hotel apartments come in various sizes, ranging from studios to three-bedroom penthouses that come fitted with a well-equipped kitchenette. Acquired by Riyadh REIT for SAR 135,000,000 and an NOI of SAR 10,400,000 pa reflecting an initial yield of 7.70%. |
| Ascott Tower                         | Khobar   | Hotel | 10.86%           | Tower of 18 floors located on Prince Turki Street in Khobar.<br>The NOI at the time of the transaction was SAR 18,900,000<br>pa. The Tower was acquired by Riyadh REIT at SAR<br>174,000,000, reflecting an initial yield of 10.86%                                                                                                                                                                                                     |
| Radisson Blu<br>hotel apts.          | Khobar   | Hotel | 8.50%            | Hotel apartments of 92 units, acquired by al Musharaka REIT<br>for SAR 85,000,000 of a NOI of SAR 7,225,000 pa reflecting<br>an initial yield of 8.50%.                                                                                                                                                                                                                                                                                 |
| Burj Alhayat<br>for Serviced<br>Apts | Riyadh   | Hotel | 7.76%            | SEDCO REIT acquired the hotel for SAR 41,260,000 off an NOI of SAR 3.2 million which reflects an initial yield of 7.76%.                                                                                                                                                                                                                                                                                                                |