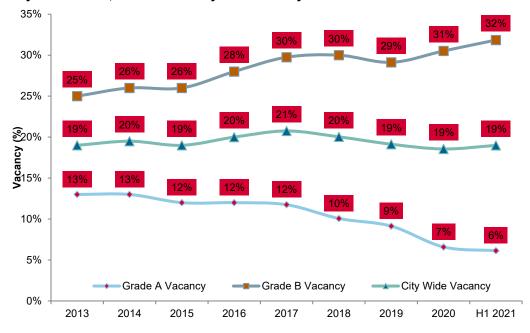

## Saudi Arabia market commentary

3.1 A copy of the KSA Macro Economic and Retail Market Overview, prepared by Knight Frank, is attached at Appendix 7.

## Source of information

3.2 Our market analysis has been undertaken using market knowledge within Knight Frank, enquiries of other agents, searches of property databases, as appropriate and any information provided to us.