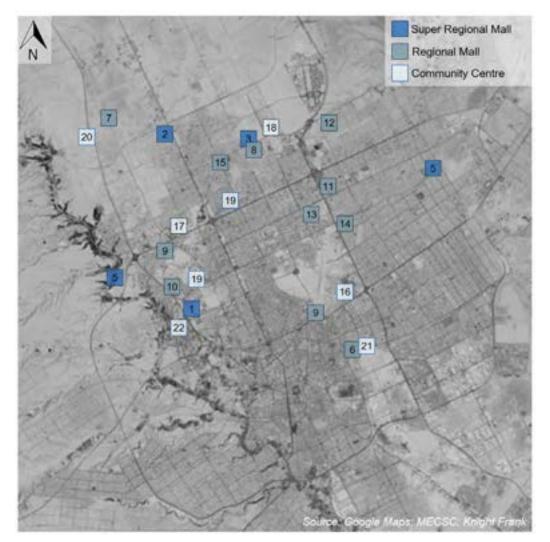

## Competition

2.45 We have been provided with an analysis of the competitiveness of the subject property against a selection of similar serviced apartments, that the previous operator and owner feels most relevant to the subject property, Jeddah, in terms of location, facilities & rooms offered, guest profile etc. The chosen serviced apartments which have been included in the competitive set have been provided below:

## **Competitive set**

- Amjad Hotel Royal Suite Jeddah (formerly known as Radisson Blue Royal Suite Hotel)
- Ascott Tahlia Jeddah
- Citadines Al Salamah Jeddah
- Radisson Blu Plaza Hotel Jeddah
- Novotel Jeddah Tahlia Street

## 2.46 The performance of the subject property versus the competitive set is showcased in the next exhibit.

Exhibit: Subject Property vs. Competitive Set

2.47 Over the periods observed (full year 2018 and 2019, and Nov YTD 2020), the subject property recorded lower occupancy rates compared to the competitive set (especially in 2019 and Nov YTD 2020, which was primarily attributable to the impact of no longer being able to leverage from an international operator's GDS capabilities); however, the subject property pursued a rate driven strategy which exceeded the rates achieved across the competitive set. As a result, RevPAR rates were relatively in line for the full year in 2018; however, in 2019 RevPAR rates were 27 percent lower compared to the competitive set's average, while the declining trend continued into Nov YTD 2020, whereby RevPAR