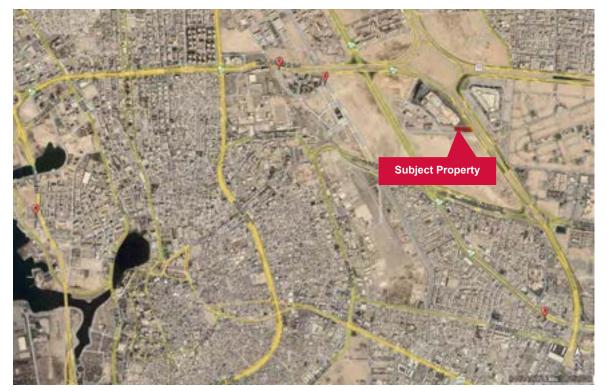

## Location

- 2.2 As can be seen from the map below, the property is located in the Al Fayhaa district of Jeddah in the Western Province of the Kingdom of Saudi Arabia (KSA). The property is located at the junction of Prince Majid Road (Highway 70) and King Abdullah Road (Highway 45), just south of a large roundabout / interchange. The site is bounded by the districts of Al Worood and Al Naseem to the north of the subject and Jeddah New City / Jeddah Gate to the west. Prince Majid Road is one of the major north south arterial highways linking the north of Jeddah and the international airport with the south of Jeddah.
- 2.3 The King Abdulaziz International Airport is located some 20 km to the north of the property, with a driving time of 30-40 minutes depending on traffic conditions. Jeddah Islamic Port is located some 6 km to the west of the property.

#### Site plan

2.5 The property is identified on the Google earth below, showing our understanding of the boundary outlined in red.

Source: Google Earth / Knight Frank Research