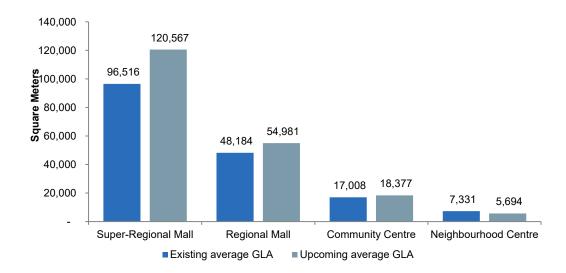

to shop at a specific store.

As a result, this has stimulated a marginal shift, whereby super regional and regional malls are getting larger to account for more entertainment and leisure based activities. Upcoming super regional and regional average sizes are expected to be considerably



larger than existing ones. By contrast, upcoming community and neighbourhood centres average sizes are in line with existing ones.

Nevertheless, its is evident that there is a market trend throughout the GCC (e.g. Ajdan Walk in Al Khobar, City Walk in Dubai, etc.) leaning towards lifestyle and entertainmentled community centres or strip retail featuring outdoor landscaped spaces. These developments typically feature a higher proportion of F&B and entertainment spaces with limited retail line stores.



## Average Mall Size by Type of Mall (GLA)

## Source: Knight Frank

## Quality organised retail: average annual lease rates

Average lease rates per square metre for super-regional and regional malls increased from 2013 to 2015 from SAR 2,710 to SAR 3,200. Subsequently, lease rates per square metre began to decline; 2016 recorded a 3.1% decrease to SAR 3,100, and 2017 recorded a 5% decrease to SAR 2,945. 2018 lease rates experienced no change, while 2019, 2020 and 2021 lease rates have further recorded a 6.8%, 1.0% and 1.4% decrease respectively. A number of factors have contributed to this including:

Stricter Saudisation policies meaning that spending from expatriates has declined due to the exodus. In addition, retailers are having to employ a larger share of Saudi nationals and as a