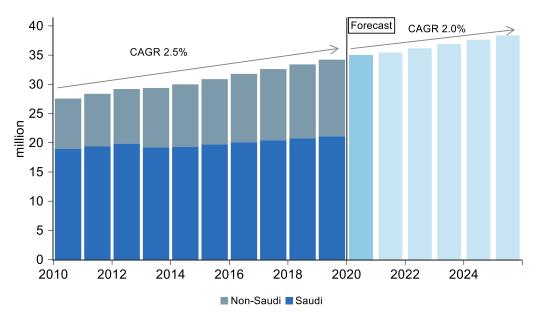

## Saudi Arabia market commentary

3.1 A copy of the KSA Macro Economic and Retail Market Overview, prepared by Knight Frank, is attached at Appendix 7.

## Source of information

3.2 Our market analysis has been undertaken using market knowledge within Knight Frank, enquiries of other agents, searches of property databases, as appropriate and any information provided to us.