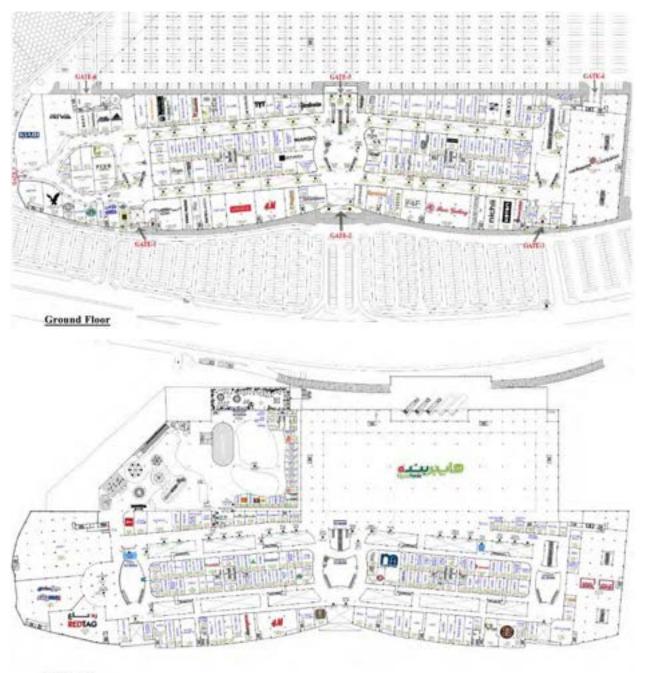

## Mall

#### **Retail Mall**

- 2.19 As agreed with the client, we have relied upon floor areas provided to us by the client. No further verification has been undertaken.
- 2.20 An extension was added to the mall in 2016, this is now fully let and income producing

#### **Ground Floor**

- 2.21 The ground floor is accessed via 7 different "Gates" on each sides of the mall, strategically placed to access the mall from the car parks. There are numerous large kiosks arranged around the ground floor in the two main corridors running east / west along the length of the mall and also around the central atrium area as well as around the main gates to the mall. Gates 2 and 5 are the most centrally located gates to the mall, being located in the centre, from the front and rear respectively. We understand the mall management are trying to obtain consent to create two more entrances to the mall from the rear side.
- 2.22 The ground floor is effectively anchored with Centre Point at one end of the floor and other mini anchors including Riva, Kiabi, H&M, Mango and Paris Gallery arranged throughout the ground level.

#### **First Floor**

- 2.23 The first floor is anchored by Hyper Panda who take up a large proportion of the first floor GLA. The other major uses on the first floor include the Fun Zone and the Food Court.
- 2.24 Aside from Hyper Panda, the other anchors on the first floor level include Red Tag, Home Box and H&M. The Hyper Panda space extends out over the ground floor parking area, so the GLA of the first floor is much larger than that of the ground floor level.

#### Other

- 2.25 Other accommodation includes store rooms which are located to the rear perimeter of the car park and comprise a series of concrete storage rooms which are let to tenants for storage purposes.
- 2.26 A selection of photos taken during our inspection is provided below: