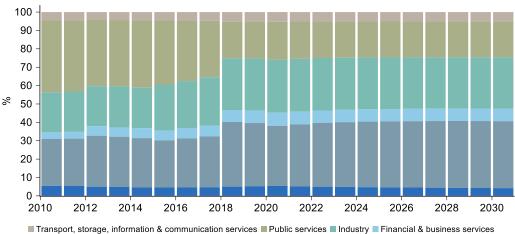

## Saudi Arabia market commentary

3.1 A copy of the KSA Macro Economic and Retail Market Overview, prepared by Knight Frank, is attached at Appendix 7.

## Source of information

3.2 Our market analysis has been undertaken using market knowledge within Knight Frank, enquiries of other agents, searches of property databases, as appropriate and any information provided to us.