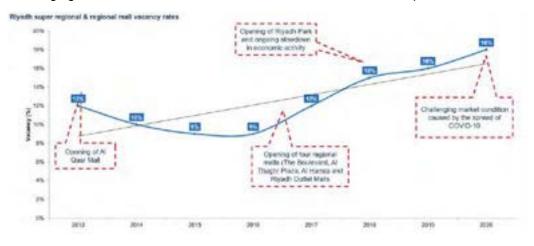

## Saudi Arabia market commentary

3.1 A copy of the KSA Macro Economic and Retail Market Overview, prepared by Knight Frank, is attached at Appendix 7.

## Source of information

3.2 Our market analysis has been undertaken using market knowledge within Knight Frank, enquiries of other agents, searches of property databases, as appropriate and any information provided to us.