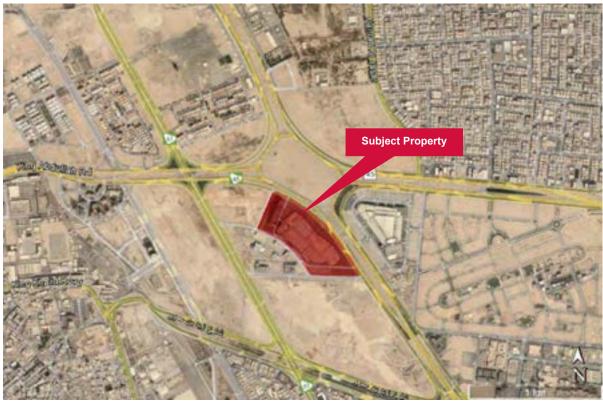

#### Site area

2.4 We have been provided with a copy of the title deed, from which we understand that the mall and hotel have been developed over 159,133.96 sq m of land. The expansion land (recently acquired) extends to 9,668.92 sq m.

#### Site plan

2.5 The property is identified on the Google earth below, showing our understanding of the boundary outlined in red.

Source: Google Earth / Knight Frank Research