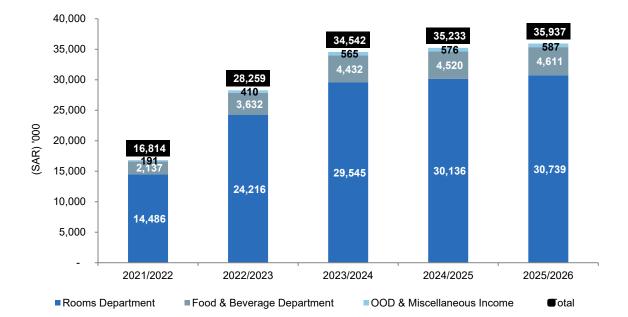

## EBITDA (Earnings Before Interest, Tax, Depreciation and Amortisation)

2.75 We have run our projections based on a competent international operator assuming that the hotel is effectively managed, positioned and operated as well as strategies are being put in place to reduce costs given the impact on room night demand from COVID-19. The following exhibit highlights Knight Frank's projected total turnover and EBITDA.

Exhibit: Hotel Forecast Revenue and EBITDA