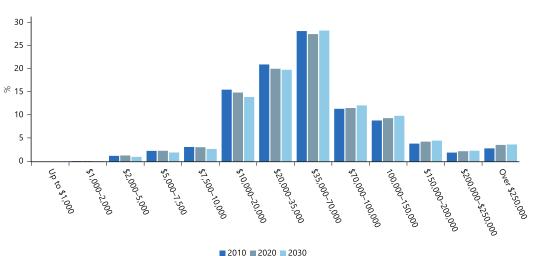

## Saudi Arabia market commentary

3.1 A copy of the KSA Macro Economic and Retail Market Overview, prepared by Knight Frank, is attached at Appendix 7.