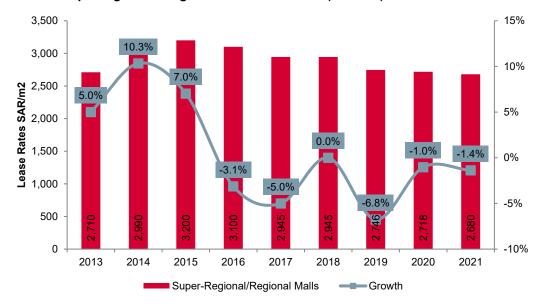

are metre began to decline; 2016 recorded a 3.1% decrease to SAR 3,100, and 2017 recorded a 5% decrease to SAR 2,945. 2018 lease rates experienced no change, while 2019, 2020 and 2021 lease rates have further recorded a 6.8%, 1.0% and 1.4% decrease respectively. A number of factors have contributed to this including:

Stricter Saudisation policies meaning that spending from expatriates has declined due to the exodus. In addition, retailers are having to employ a larger share of Saudi nationals and as a result payroll figures have increased squeezing retailers margins;

Saudi national social benefits – in particular within the public sector – have been reduced and therefore impacting disposable income levels;

E-commerce is progressively gaining a larger market share as the years go by.





### Jeddah super regional & regional malls lease rates (SAR/m2)

Community centres also witnessed a similar pattern with average lease rates per square metre, recording a marginal increase between 2013 and 2015 from SAR 1,850 to SAR 1,980. This was followed by six consecutive years of declining lease rates. Community malls lease rates registered an average 9.8% over the last six year from SAR 1940 to SAR 1750 per square meter in 2021.

As the Jeddah retail market matures and new supply is delivered, lease rates are expected to be pushed downwards marginally in the short term as retailers will continue to demand better lease rates reflecting diminished consumer spending.





## Jeddah community malls lease rates (SAR/m2)

Source: Knight Frank

# Super regional and regional malls vacancy