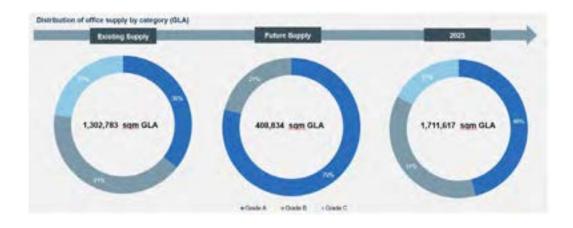

at 36%. Grade C office space accounted for 23% of the total stock.

Looking ahead there is a large amount of potential space that could be released on the market, the majority of which is Grade A. The upcoming 408,834 sqm pipeline of office supply is largely oriented towards Grade A, which accounts for 79% of our total pipeline. Grade B office space accounts for the remaining 21%.

Upon the release of the supply pipeline on the market, the Grade A segment share is set to increase to 46 % of the total office supply by the end of 2023, while the share of the Grade C segment in total supply will significantly decrease, reaching 17%. This analysis does not factor the office space that will enter the market from Prince Sultan Cultural Centre (PSCC) and the remaining phases of Emaar Square.





## **Evolution of quality Organised office SUPPLY**

Between 2011 and 2020, the office supply in Jeddah grew at a compounded annual growth rate of 8.8%. The supply of office space reached 1.3 million square metres of GLA by the end of H 1 2021. There were three developments that opened in the first half of 2021, adding around 39,000 square meters of GLA to the market.

A total of 408,834 square metres of office space is anticipated to be added into the market between second half of 2021 and the end of 2023, resulting in a total office supply of over 1.71 million square metres by the end of 2023, which equates to a compounded annual growth rate of 9.7% during our forecast period, higher than the historical CAGR.



#### Source: Knight Frank

## Annual lease rates in grade A and grade B se