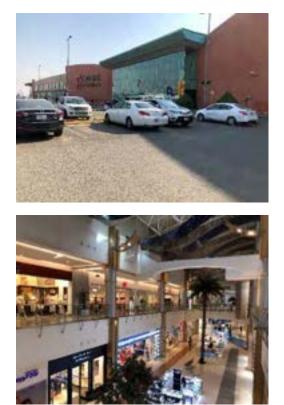

## 2. The Property

2.1 The property we have valued, including the inspection details, is as follows:

| Property address                                                                      | Inspected by    | Inspection date     |
|---------------------------------------------------------------------------------------|-----------------|---------------------|
| Al Andalus Mall and Al Andalus Hotel, Old Airport,<br>Al Fayhaa District, Jeddah, KSA | Raoudah Albakri | 18 November<br>2021 |

## Location

- 2.2 As can be seen from the map below, the property is located in the Al Fayhaa district of Jeddah in the Western Province of the Kingdom of Saudi Arabia (KSA). The property is located at the junction of Prince Majid Road (Highway 70) and King Abdullah Road (Highway 45), just south of a large roundabout / interchange. The site is bounded by the districts of Al Worood and Al Naseem to the north of the subject and Jeddah New City / Jeddah Gate to the west. Prince Majid Road is one of the major north south arterial highways linking the north of Jeddah and the international airport with the south of Jeddah.
- 2.3 The King Abdulaziz International Airport is located some 20 km to the north of the property, with a driving time of 30-40 minutes depending on traffic conditions. Jeddah Islamic Port is located some 6 km to the west of the property.

## Al Andalus Mall

- 2.6 The property comprises a super regional retail shopping mall known as Al Andalus Mall, together with an attached serviced apartment tower which opened on 23rd May 2017 and was until recently branded and operated by Staybridge Suites (part of the Intercontinental Hotels Group) and is physically connected into the north west corner of the mall. The mall opened in July 2007 and is therefore over 12 years old at the date of this report. A small extension was added to the mall and completed in 2016.
- 2.7 The mall is a well-established super-regional mall which has over 3,000 car parking spaces and is anchored by Hyper Panda supermarket. Built over two principal shopping floors, the main anchor tenant is located on the First Floor level, underneath which is substantial covered parking below at ground

level. The mall has a number of entrances from both sides of the mall allowing effective pedestrian circulation.

- 2.8 The mall is built of traditional reinforced concrete construction, with the roof structure being of a series of steel framed sections with waterproof membrane over parts, with other parts (especially the roof of the Hyper Panda) being a flat concrete structure.
- 2.9 The mall is served by formal entrances to the front, rear and ends of the mall for pedestrians, with one gate being the focal point for entry of vehicles for display and larger attractions etc. Parking is provided to the rear, partly under the Hyper Panda and thus covered / shaded and to the front at grade.