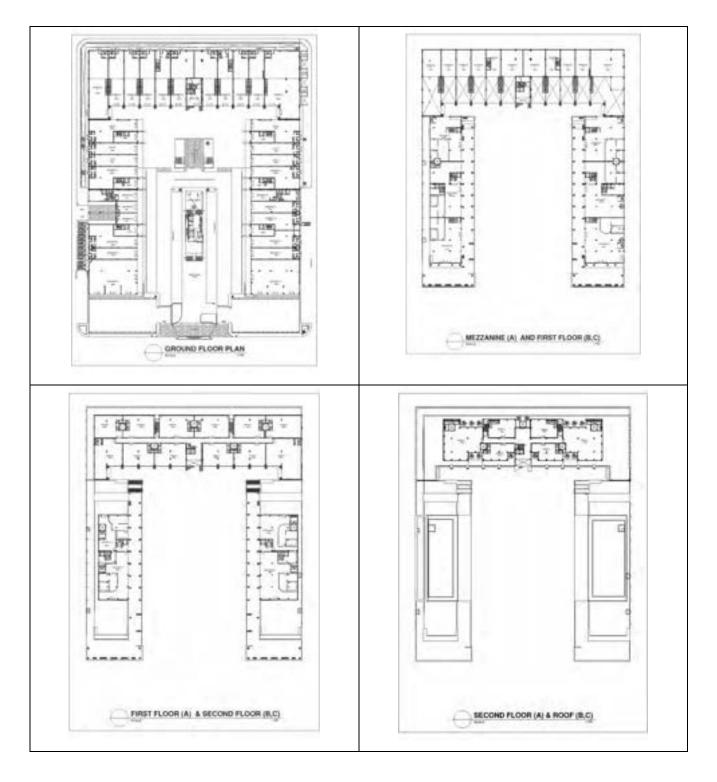

## Al Andalus Mall Hotel

- 2.11 Al Andalus Mall Hotel is a deluxe serviced apartment adjacent to Al Andalus Mall in Jeddah, KSA. The subject property opened its doors to the public on 23rd May 2017 and was previously (until recently) operated by InterContinental Hotel Group (IHG) under the Staybridge Suites brand. However, to date, InterContinental Hotel Group (IHG) are no longer managing the property, and the property continues to be owner-operated. The client has informed us that discussions are currently ongoing, which are at an advanced stage of negotiations to appoint a reputable international operator and brand similar to that of IHG's Staybridge Suites brand.
- 2.12 The total built up area for the subject property is 18,820 square metres, this is made up over B+G+16 floors, providing 164 guest rooms, 236 parking spaces, 7 meeting rooms, 2 F&B outlets, 2 male massage rooms, swimming pool, tennis court and gymnasium.

#### **Guest Rooms**

- 2.13 There are 164 guest rooms split into 3 room types; Studio, one bedroom and two bedroom.
- 2.14 The units are fitted to a deluxe serviced apartment specification. All guest rooms comprise a fitted kitchen with working white units, bedroom, living room and bathroom fixtures and fittings.

| Unit               | Unit Breakdown | Gross Internal Area<br>(sq m) | Gross Internal Area (sq<br>ft) |
|--------------------|----------------|-------------------------------|--------------------------------|
| Two Bedroom Type 1 | 15             | 110                           | 1,650                          |
| Two Bedroom Type 2 | 15             | 100                           | 1,500                          |
| Studio Type 1      | 14             | 55                            | 825                            |
| Studio Type 2      | 15             | 50                            | 750                            |
| Studio Type 3      | 15             | 60-69                         | 894                            |
| One Bedroom Type 1 | 75             | 65-85                         | 5,369                          |

#### Table 1: Room Breakdown

| One Bedroom Type 2 | 15  | 65-85 | 1,155  |
|--------------------|-----|-------|--------|
| Total Keys         | 164 |       | 12,143 |