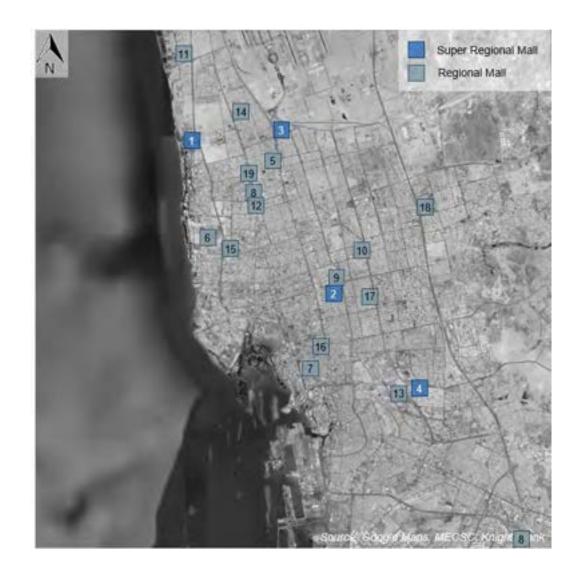

## Location

- 2.2 As can be seen from the map below, the property is located in the Al Fayhaa district of Jeddah in the Western Province of the Kingdom of Saudi Arabia (KSA). The property is located at the junction of Prince Majid Road (Highway 70) and King Abdullah Road (Highway 45), just south of a large roundabout / interchange. The site is bounded by the districts of Al Worood and Al Naseem to the north of the subject and Jeddah New City / Jeddah Gate to the west. Prince Majid Road is one of the major north south arterial highways linking the north of Jeddah and the international airport with the south of Jeddah.
- 2.3 The King Abdulaziz International Airport is located some 20 km to the north of the property, with a driving time of 30-40 minutes depending on traffic conditions. Jeddah Islamic Port is located some 6 km to the west of the property.