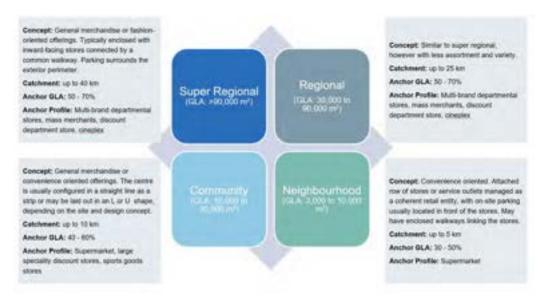

petitive market where occupiers are given more choice as a result of an increased quality supply.

Looking ahead and as supply increases, we expect the market to become more occupier friendly. We see a two-tiered market developing where buildings situated in better locations with attractive facilities will command premium rents and healthy occupancy levels while secondary assets will struggle to drive rental and occupancy levels







'Source: Knight Frank Research'

## **KSA Retail Market Overview**

Riyadh Retail Market Overview

## Retail categories definition

While retail typology is primarily based on the amount of gross leasable area (GLA), the different types of malls also have distinct characteristics in terms of tenant mix, variety offered, physical layout and target market.





Source: Urban Land Institute; International Council of Shopping Centre; Knight Frank

### **Evolution of quality Organised Retail SUPPLY**

Between 2010 and 2020 retail supply in Riyadh grew at a compounded annual growth rate of 8.3%. The supply of quality organised retail space reached 2.86 million square metres of GLA by the end of 2020. There were five new developments that opened in 2020, which added approximately 65,000 square meters of GLA to the market.

Subject to construction progress, around 12 developments are anticipated to reach completion in 2021, this includes three regional malls, namely Cordoba Boulevard Mall, Granada Mall Extension and Khaleej Mall Riyadh, bringing the total GLA to 3.17 million square metres by the end of 2021.

A total of 773,920 square metres is antic