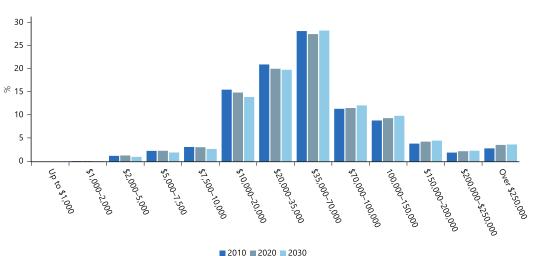

## Saudi Arabia market commentary

3.1 A copy of the KSA Macro Economic and Retail Market Overview, prepared by Knight Frank, is attached at Appendix 7.

## Source of information

3.2 Our market analysis has been undertaken using market knowledge within Knight Frank, enquiries of other agents, searches of property databases, as appropriate and any information provided to us.