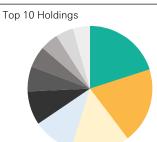

United States

Japan

Switzerland

Mainland China

United Kingdom

Sector Allocation

Performance

| Security            | Weight % |
|---------------------|----------|
| Vicrosoft Corp      | 7.72     |
| Apple INC           | 7.58     |
| Amazon.com Inc      | 5.83     |
| Fesla Inc           | 4.11     |
| Alphabet Inc        | 3.37     |
| Johnson & Johnson   | 2.51     |
| Exxon Mobil         | 2.12     |
| Vleta Platforms Inc | 1.82     |
| Procter & Gamble Co | 1.77     |
| NVIDIA Corp         | 1.70     |