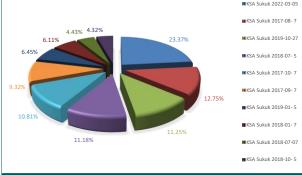

## 2nd Quarter 2023

Objective of the Fund

C. R. No. 1010269764 | CMA License No. 09134 - 37

| Alinma Saudi Government Sukuk ETF Fund - Short Maturity, is an ETF Fund that invests in a basket of Sharia'h-approved Short Maturity Saudi sovereign Sukuk issued by the Saudi government and listed in the main market with a tenure of between (0 to 5 years) from the date of including them to the index. The Fund Manager will apply a passive management approach in mirroring the performance of the index (iBox Tadawul SAR Government Sukuk 0-5) to generate a performance that mimic the performance of the index (before fees and expenses), distribute periodic returns, reduce cost, increase efficiency, as well as enhance liquidity by concentrating on such incomegenerating investment instruments which enable individuals to invest in debt capital market instruments with more flexibility, resulting in the promotion of the saving culture among investors which is one of the Saudi Vision 2030 key. |                                            | Total Expense Ratio (TER)                                          |       |       |                | SAR          | 497,532.73 | 0.04%  |
|-------------------------------------------------------------------------------------------------------------------------------------------------------------------------------------------------------------------------------------------------------------------------------------------------------------------------------------------------------------------------------------------------------------------------------------------------------------------------------------------------------------------------------------------------------------------------------------------------------------------------------------------------------------------------------------------------------------------------------------------------------------------------------------------------------------------------------------------------------------------------------------------------------------------------------|--------------------------------------------|--------------------------------------------------------------------|-------|-------|----------------|--------------|------------|--------|
|                                                                                                                                                                                                                                                                                                                                                                                                                                                                                                                                                                                                                                                                                                                                                                                                                                                                                                                               |                                            | Borrowing Percentage                                               |       |       |                | SAR          | 0.00       | 0.00%  |
|                                                                                                                                                                                                                                                                                                                                                                                                                                                                                                                                                                                                                                                                                                                                                                                                                                                                                                                               |                                            | Dealing Expenses                                                   |       |       |                | SAR          | 0.00       | 0.000% |
|                                                                                                                                                                                                                                                                                                                                                                                                                                                                                                                                                                                                                                                                                                                                                                                                                                                                                                                               |                                            | Investment of the Fund Manager                                     |       |       |                | SAR          | 0.00       | 0.000% |
|                                                                                                                                                                                                                                                                                                                                                                                                                                                                                                                                                                                                                                                                                                                                                                                                                                                                                                                               |                                            | Distributed Profits                                                |       |       |                | SAR          | 0.00       | 0.00%  |
| Fund Information                                                                                                                                                                                                                                                                                                                                                                                                                                                                                                                                                                                                                                                                                                                                                                                                                                                                                                              |                                            | Revenue                                                            |       |       |                |              |            |        |
| Fund Start Date                                                                                                                                                                                                                                                                                                                                                                                                                                                                                                                                                                                                                                                                                                                                                                                                                                                                                                               | 24 February 2020                           |                                                                    |       |       |                |              |            |        |
| Unit Price upon Offering                                                                                                                                                                                                                                                                                                                                                                                                                                                                                                                                                                                                                                                                                                                                                                                                                                                                                                      | 100.00                                     | Fund Performance                                                   | 0.62% | 1.06% | 0.46%          | -3.42%       | -          |        |
| Size of the Fund                                                                                                                                                                                                                                                                                                                                                                                                                                                                                                                                                                                                                                                                                                                                                                                                                                                                                                              | 405,915,046.96                             | Benchmark Performance                                              | 0.54% | 1.07% | 0.34%          | -3.38%       | -          |        |
| Type of Fund                                                                                                                                                                                                                                                                                                                                                                                                                                                                                                                                                                                                                                                                                                                                                                                                                                                                                                                  | Open-ended Fund                            | Performance Difference                                             | 0.09% | 0.00% | 0.12%          | -0.04%       | -          |        |
| Currency of the Fund                                                                                                                                                                                                                                                                                                                                                                                                                                                                                                                                                                                                                                                                                                                                                                                                                                                                                                          | Saudi Riyal                                | Performance & Risk                                                 | 3M    | YTD   | 1Y             | 3Y           | 5Y         |        |
| Level of Risk                                                                                                                                                                                                                                                                                                                                                                                                                                                                                                                                                                                                                                                                                                                                                                                                                                                                                                                 | Low to Medium                              | Standard Deviation                                                 | 0.83% | 1.67% | 1.55%          | 2.16%        | -          |        |
| Benchmark                                                                                                                                                                                                                                                                                                                                                                                                                                                                                                                                                                                                                                                                                                                                                                                                                                                                                                                     | iBoxx Tadawul SAR Government Sukuk 0-5 TRI | Sharpe                                                             | -1.34 | -1.00 | -1.94          | -1.31        | -          |        |
| Number of Distributions                                                                                                                                                                                                                                                                                                                                                                                                                                                                                                                                                                                                                                                                                                                                                                                                                                                                                                       | Not Applicable                             | Tracking Error                                                     | 1.29% | 1.63% | 1.53%          | 1.72%        | -          |        |
| Percentage of Fees for the management of the invested funds                                                                                                                                                                                                                                                                                                                                                                                                                                                                                                                                                                                                                                                                                                                                                                                                                                                                   | 0.25%                                      | Beta                                                               | 0.35  | 0.51  | 0.51           | 0.63         | -          |        |
| Investment Advisor & Fund sub-<br>manager                                                                                                                                                                                                                                                                                                                                                                                                                                                                                                                                                                                                                                                                                                                                                                                                                                                                                     | Not Applicable                             | Alpha                                                              | 1.93% | 1.09% | 0.30%          | -0.45%       | -          |        |
| Number of days of the weighted average                                                                                                                                                                                                                                                                                                                                                                                                                                                                                                                                                                                                                                                                                                                                                                                                                                                                                        | Not Applicable                             | Information Index                                                  | 0.28  | -0.01 | 0.07           | -0.01        | -          |        |
| Full Ownership                                                                                                                                                                                                                                                                                                                                                                                                                                                                                                                                                                                                                                                                                                                                                                                                                                                                                                                | 100%                                       | Price Information as at the end of Second Quarter 2023 (June 2023) |       |       |                |              |            |        |
| Usufruct Right                                                                                                                                                                                                                                                                                                                                                                                                                                                                                                                                                                                                                                                                                                                                                                                                                                                                                                                | 0%                                         | Unit Price - at the end of Quarter                                 |       | 100.  | .1575          |              |            |        |
|                                                                                                                                                                                                                                                                                                                                                                                                                                                                                                                                                                                                                                                                                                                                                                                                                                                                                                                               |                                            | Change in Unit Price                                               |       |       | 0.6            | 52%          |            |        |
| Top Ten Investments                                                                                                                                                                                                                                                                                                                                                                                                                                                                                                                                                                                                                                                                                                                                                                                                                                                                                                           |                                            | Dual Unit Price                                                    |       |       | 100.1325       |              |            |        |
| ■ KSA Sukuk 2022-03-05 ■ KSA Sukuk 2017-08-7                                                                                                                                                                                                                                                                                                                                                                                                                                                                                                                                                                                                                                                                                                                                                                                                                                                                                  |                                            | Total Units of the Fund                                            |       |       | 4,043,         | 4,043,013.05 |            |        |
|                                                                                                                                                                                                                                                                                                                                                                                                                                                                                                                                                                                                                                                                                                                                                                                                                                                                                                                               |                                            | Total Net Assets                                                   |       |       | 404,937,929.69 |              |            |        |
| 4.43% 4.32%<br>6.11%                                                                                                                                                                                                                                                                                                                                                                                                                                                                                                                                                                                                                                                                                                                                                                                                                                                                                                          | 23.37% ■KSA Sukuk 2019-10-27               | P/E Ratio                                                          |       |       | Not Ap         | plicable     |            |        |

## ■ Kingdom of Saudi Arabia

Sector Allocation

Not Applicable

Fund's Asset Distribution (Sector/Geographic)