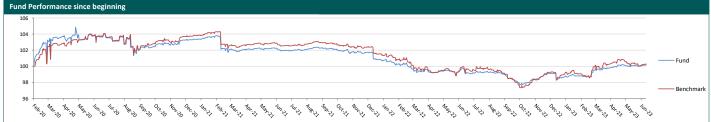

## 2nd Quarter 2023

Objective of the Fund

C. R. No. 1010269764 | CMA License No. 09134 - 37

| Alinma Saudi Government Sukuk ETF Fund - Short Maturity, is an ETF Fund that invests in a basket of Sharia'h-approved Short Maturity Saudi sovereign Sukuk issued by the Saudi government and listed in the main market with a tenure of between (0 to 5 years) from the date of including them to the index. The Fund Manager will apply a passive management approach in mirroring the performance of the index (iBox Tadawul SAR Government Sukuk 0-5) to generate a performance that mimic the performance of the index (before fees and expenses), distribute periodic returns, reduce cost, increase efficiency, as well as enhance liquidity by concentrating on such incomegenerating investment instruments which enable individuals to invest in debt capital market instruments with more flexibility, resulting in the promotion of the saving culture among investors which is one of the Saudi Vision 2030 key. |                                            | Total Expense Ratio (TER)                                          |       |       |                | SAR          | 497,532.73 | 0.04%  |
|-------------------------------------------------------------------------------------------------------------------------------------------------------------------------------------------------------------------------------------------------------------------------------------------------------------------------------------------------------------------------------------------------------------------------------------------------------------------------------------------------------------------------------------------------------------------------------------------------------------------------------------------------------------------------------------------------------------------------------------------------------------------------------------------------------------------------------------------------------------------------------------------------------------------------------|--------------------------------------------|--------------------------------------------------------------------|-------|-------|----------------|--------------|------------|--------|
|                                                                                                                                                                                                                                                                                                                                                                                                                                                                                                                                                                                                                                                                                                                                                                                                                                                                                                                               |                                            | Borrowing Percentage                                               |       |       |                | SAR          | 0.00       | 0.00%  |
|                                                                                                                                                                                                                                                                                                                                                                                                                                                                                                                                                                                                                                                                                                                                                                                                                                                                                                                               |                                            | Dealing Expenses                                                   |       |       |                | SAR          | 0.00       | 0.000% |
|                                                                                                                                                                                                                                                                                                                                                                                                                                                                                                                                                                                                                                                                                                                                                                                                                                                                                                                               |                                            | Investment of the Fund Manager                                     |       |       |                | SAR          | 0.00       | 0.000% |
|                                                                                                                                                                                                                                                                                                                                                                                                                                                                                                                                                                                                                                                                                                                                                                                                                                                                                                                               |                                            | Distributed Profits                                                |       |       |                | SAR          | 0.00       | 0.00%  |
| Fund Information                                                                                                                                                                                                                                                                                                                                                                                                                                                                                                                                                                                                                                                                                                                                                                                                                                                                                                              |                                            | Revenue                                                            |       |       |                |              |            |        |
| Fund Start Date                                                                                                                                                                                                                                                                                                                                                                                                                                                                                                                                                                                                                                                                                                                                                                                                                                                                                                               | 24 February 2020                           |                                                                    |       |       |                |              |            |        |
| Unit Price upon Offering                                                                                                                                                                                                                                                                                                                                                                                                                                                                                                                                                                                                                                                                                                                                                                                                                                                                                                      | 100.00                                     | Fund Performance                                                   | 0.62% | 1.06% | 0.46%          | -3.42%       | -          |        |
| Size of the Fund                                                                                                                                                                                                                                                                                                                                                                                                                                                                                                                                                                                                                                                                                                                                                                                                                                                                                                              | 405,915,046.96                             | Benchmark Performance                                              | 0.54% | 1.07% | 0.34%          | -3.38%       | -          |        |
| Type of Fund                                                                                                                                                                                                                                                                                                                                                                                                                                                                                                                                                                                                                                                                                                                                                                                                                                                                                                                  | Open-ended Fund                            | Performance Difference                                             | 0.09% | 0.00% | 0.12%          | -0.04%       | -          |        |
| Currency of the Fund                                                                                                                                                                                                                                                                                                                                                                                                                                                                                                                                                                                                                                                                                                                                                                                                                                                                                                          | Saudi Riyal                                | Performance & Risk                                                 | 3M    | YTD   | 1Y             | 3Y           | 5Y         |        |
| Level of Risk                                                                                                                                                                                                                                                                                                                                                                                                                                                                                                                                                                                                                                                                                                                                                                                                                                                                                                                 | Low to Medium                              | Standard Deviation                                                 | 0.83% | 1.67% | 1.55%          | 2.16%        | -          |        |
| Benchmark                                                                                                                                                                                                                                                                                                                                                                                                                                                                                                                                                                                                                                                                                                                                                                                                                                                                                                                     | iBoxx Tadawul SAR Government Sukuk 0-5 TRI | Sharpe                                                             | -1.34 | -1.00 | -1.94          | -1.31        | -          |        |
| Number of Distributions                                                                                                                                                                                                                                                                                                                                                                                                                                                                                                                                                                                                                                                                                                                                                                                                                                                                                                       | Not Applicable                             | Tracking Error                                                     | 1.29% | 1.63% | 1.53%          | 1.72%        | -          |        |
| Percentage of Fees for the management of the invested funds                                                                                                                                                                                                                                                                                                                                                                                                                                                                                                                                                                                                                                                                                                                                                                                                                                                                   | 0.25%                                      | Beta                                                               | 0.35  | 0.51  | 0.51           | 0.63         | -          |        |
| Investment Advisor & Fund sub-<br>manager                                                                                                                                                                                                                                                                                                                                                                                                                                                                                                                                                                                                                                                                                                                                                                                                                                                                                     | Not Applicable                             | Alpha                                                              | 1.93% | 1.09% | 0.30%          | -0.45%       | -          |        |
| Number of days of the weighted average                                                                                                                                                                                                                                                                                                                                                                                                                                                                                                                                                                                                                                                                                                                                                                                                                                                                                        | Not Applicable                             | Information Index                                                  | 0.28  | -0.01 | 0.07           | -0.01        | -          |        |
| Full Ownership                                                                                                                                                                                                                                                                                                                                                                                                                                                                                                                                                                                                                                                                                                                                                                                                                                                                                                                | 100%                                       | Price Information as at the end of Second Quarter 2023 (June 2023) |       |       |                |              |            |        |
| Usufruct Right                                                                                                                                                                                                                                                                                                                                                                                                                                                                                                                                                                                                                                                                                                                                                                                                                                                                                                                | 0%                                         | Unit Price - at the end of Quarter                                 |       | 100.  | .1575          |              |            |        |
|                                                                                                                                                                                                                                                                                                                                                                                                                                                                                                                                                                                                                                                                                                                                                                                                                                                                                                                               |                                            | Change in Unit Price                                               |       |       | 0.6            | 52%          |            |        |
| Top Ten Investments                                                                                                                                                                                                                                                                                                                                                                                                                                                                                                                                                                                                                                                                                                                                                                                                                                                                                                           |                                            | Dual Unit Price                                                    |       |       | 100.1325       |              |            |        |
| ■ KSA Sukuk 2022-03-05 ■ KSA Sukuk 2017-08-7                                                                                                                                                                                                                                                                                                                                                                                                                                                                                                                                                                                                                                                                                                                                                                                                                                                                                  |                                            | Total Units of the Fund                                            |       |       | 4,043,         | 4,043,013.05 |            |        |
|                                                                                                                                                                                                                                                                                                                                                                                                                                                                                                                                                                                                                                                                                                                                                                                                                                                                                                                               |                                            | Total Net Assets                                                   |       |       | 404,937,929.69 |              |            |        |
| 4.43% 4.32%<br>6.11%                                                                                                                                                                                                                                                                                                                                                                                                                                                                                                                                                                                                                                                                                                                                                                                                                                                                                                          | 23.37% ■KSA Sukuk 2019-10-27               | P/E Ratio                                                          |       |       | Not Ap         | plicable     |            |        |