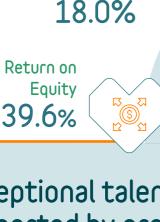

## Financial Highlights - FY 2022

Net Profit at SAR 888 million (+9.3%)

Revenue at SAR 8.6 billion (+6.8%)

Return on

Assets

Exceptional talent and strong leadership supported by prominent shareholders

EPS SAR 6.8 DPS SAR 5.3 (78%) Dividend Payout