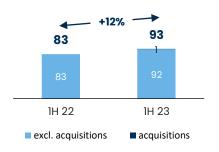

#### **Aldar Investment**

39% YoY growth in Adj. EBITDA<sup>1,2</sup> reaching AED 1.0bn

- Strong performance driven by stabilizing 2022 acquisitions, higher occupancy levels and increased rental rates
- <u>Commercial</u>: robust demand for prime office space driving high occupancy in ADGM buildings & pre-leasing in Al Maryah Tower
- Retail: increased occupancy driven by Yas Mall performance
- Hospitality & Leisure: strong recovery with Adj. EBITDA<sup>2</sup> of AED 181mn (+299% YoY) driven by higher occupancy, higher ADR & 2022 acquisitions' contribution