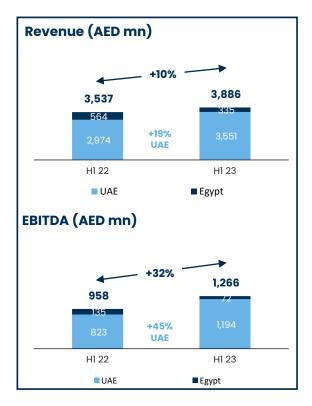

# Revenue (AED mn)

# ALDAR DEVELOPMENT Q2/H1 2023 FINANCIAL PERFORMANCE

| ·                      |        |                  |        |              |        |            |
|------------------------|--------|------------------|--------|--------------|--------|------------|
| AED mn                 | Q2 23  | Q2 22            | Var    | H1 23        | H1 22  | Var        |
| Group Sales            | 7,027  | 3,119            | 125%   | 11,576       | 5,332  | 117%       |
| UAE                    | 6,397  | 2,497            | 156%   | 10,600       | 4,010  | 164%       |
| Egypt                  | 630    | 622              | 1%     | 976          | 1,322  | -26%       |
| Revenue                | 1,969  | 1,761            | 12%    | 3,886        | 3,537  | 10%        |
| Property Dev. & Sales  | 1,522  | 1,135            | 34%    | 2,973        | 2,370  | 25%        |
| Project Mgmt. Services | 288    | 342              | -16%   | 577          | 604    | -4%        |
| Egypt                  | 158    | 283              | -44%   | 335          | 564    | -41%       |
| Gross Profit           | 821    | 666 <sup>2</sup> | 23%    | 1,524        | 1,2742 | 20%        |
| Margin (%)             | 42%    | 41%              | 58bps  | 39%          | 39%    | 41bps      |
| EBITDA                 | 715    | 501              | 43%    | 1,266        | 958    | 32%        |
| Property Dev. & Sales  | 566    | 312              | 82%    | 993          | 597    | 66%        |
| Project Mgmt. Services | 100    | 105              | -5%    | 201          | 225    | -11%       |
| Egypt                  | 49     | 84               | -42%   | 72           | 135    | -47%       |
| Margin (%)             | 36%    | 28%              | 788bps | 33%          | 27%    | 549bps     |
| Adj. EBITDA¹           | 715    | 501              | 43%    | 1,266        | 958    | 32%        |
| Margin (%)             | 36%    | 28%              | 788bps | 33%          | 27%    | 549bps     |
|                        |        |                  |        | <u>H1 23</u> | FY 22  | <u>Var</u> |
| Group Backlog          |        |                  |        | 24,378       | 11,375 | 114%       |
| UAE                    |        |                  |        | 19,880       | 12,081 | 65%        |
| Egypt                  | / a va |                  |        | 4,498        | 5,510  | -18%       |

#### H1 2023 Property Dev. & Sales (UAE only)

- Sales +164% YoY to AED 10.6bn
- Revenue +25% YoY, driven by ongoing execution of sales backlog & project completions
- Gross profit margin 39%
- Revenue backlog +65% YTD to AED 19.9bn, with an average duration of 29 months

#### H1 2023 Egypt

- Sales -26% YoY to AED 976mn due to EGP devaluation and postponement of new launches in Q1; Q2 sales +1% YoY with price appreciation in EGP and AED terms.
- Revenue -41% YoY, mainly due to EGP devaluation
- Gross profit margin 41%
- Revenue backlog of AED 4.5bn (EGP 37.8bn) with an average duration of 25 months