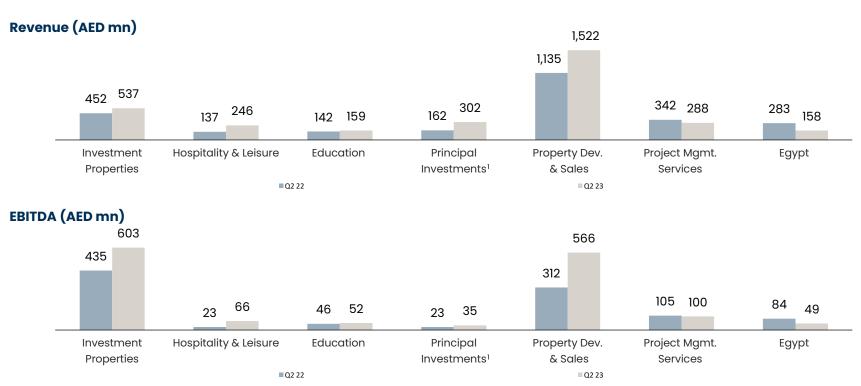

# Revenue (AED mn)

# ALDAR DEVELOPMENT Q2/H1 2023 FINANCIAL PERFORMANCE

| ·                      |        |                  |        |              |        |            |
|------------------------|--------|------------------|--------|--------------|--------|------------|
| AED mn                 | Q2 23  | Q2 22            | Var    | H1 23        | H1 22  | Var        |
| Group Sales            | 7,027  | 3,119            | 125%   | 11,576       | 5,332  | 117%       |
| UAE                    | 6,397  | 2,497            | 156%   | 10,600       | 4,010  | 164%       |
| Egypt                  | 630    | 622              | 1%     | 976          | 1,322  | -26%       |
| Revenue                | 1,969  | 1,761            | 12%    | 3,886        | 3,537  | 10%        |
| Property Dev. & Sales  | 1,522  | 1,135            | 34%    | 2,973        | 2,370  | 25%        |
| Project Mgmt. Services | 288    | 342              | -16%   | 577          | 604    | -4%        |
| Egypt                  | 158    | 283              | -44%   | 335          | 564    | -41%       |
| Gross Profit           | 821    | 666 <sup>2</sup> | 23%    | 1,524        | 1,2742 | 20%        |
| Margin (%)             | 42%    | 41%              | 58bps  | 39%          | 39%    | 41bps      |
| EBITDA                 | 715    | 501              | 43%    | 1,266        | 958    | 32%        |
| Property Dev. & Sales  | 566    | 312              | 82%    | 993          | 597    | 66%        |
| Project Mgmt. Services | 100    | 105              | -5%    | 201          | 225    | -11%       |
| Egypt                  | 49     | 84               | -42%   | 72           | 135    | -47%       |
| Margin (%)             | 36%    | 28%              | 788bps | 33%          | 27%    | 549bps     |
| Adj. EBITDA¹           | 715    | 501              | 43%    | 1,266        | 958    | 32%        |
| Margin (%)             | 36%    | 28%              | 788bps | 33%          | 27%    | 549bps     |
|                        |        |                  |        | <u>H1 23</u> | FY 22  | <u>Var</u> |
| Group Backlog          |        |                  |        | 24,378       | 11,375 | 114%       |
| UAE                    |        |                  |        | 19,880       | 12,081 | 65%        |
| Egypt                  | / a va |                  |        | 4,498        | 5,510  | -18%       |

#### H1 2023 Property Dev. & Sales (UAE only)

- Sales +164% YoY to AED 10.6bn
- Revenue +25% YoY, driven by ongoing execution of sales backlog & project completions
- Gross profit margin 39%
- Revenue backlog +65% YTD to AED 19.9bn, with an average duration of 29 months

#### H1 2023 Project Management Services

- Backlog of AED 61bn, o/w AED 31bn are under construction
- · Gross profit of AED 234mn
- EBITDA -11% YoY due to completion of certain fixed price contracts in 2022

#### H1 2023 Egypt

- Sales -26% YoY to AED 976mn due to EGP devaluation and postponement of new launches in Q1; Q2 sales +1% YoY with price appreciation in EGP and AED terms.
- Revenue -41% YoY, mainly due to EGP devaluation
- Gross profit margin 41%
- Revenue backlog of AED 4.5bn (EGP 37.8bn) with an average duration of 25 months