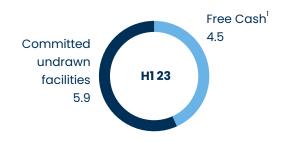

# Available Liquidity (AED bn)

#### Leverage

|                                               | Aldar Investment Aldar Developmen                                                                                                                  |                 |  |  |  |
|-----------------------------------------------|----------------------------------------------------------------------------------------------------------------------------------------------------|-----------------|--|--|--|
| Outstanding Debt <sup>1</sup><br>(30 June 23) | Sukuk: AED 5.5bn Bank: AED 4.6bn                                                                                                                   | Bank: AED 0.5bn |  |  |  |
| LTV <sup>1,2</sup> (30 June 23)               | 37.0%                                                                                                                                              | 6.8%            |  |  |  |
| Leverage Policy                               | <40%                                                                                                                                               | <25%            |  |  |  |
| Cost of debt <sup>1</sup>                     | 5.03%                                                                                                                                              |                 |  |  |  |
| Avg. maturity <sup>1</sup>                    | 5.62 years                                                                                                                                         |                 |  |  |  |
| Liquidity                                     | AED 4.5bn free & subsidiary cash³     AED 5.9bn committed undrawn bank facilities                                                                  |                 |  |  |  |
| Aldar Investment<br>Properties (AIP)          | Credit Rating Baal stable (Moody's) Issuer of USD 1bn of Islamic bonds (Sukuks) maturing in 2025 and 2029 & USD 500mn Green Sukuk maturing in 2033 |                 |  |  |  |

<sup>&</sup>lt;sup>1</sup> Excludes SODIC outstanding debt of AED 0.4bn

<sup>&</sup>lt;sup>2</sup> Gross debt

<sup>&</sup>lt;sup>3</sup> Excludes AED 0.8bn cash received from a customer against the development of certain projects and includes 0.4bn of short-term deposits