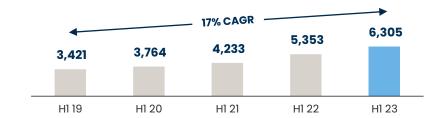

# Revenue (AED mn)

# Q2/H1 2023 GROUP FINANCIAL HIGHLIGHTS

Sustained growth driven by ongoing execution of development revenue backlog, record development sales and contributions from recurring income portfolio

| 02.23      | 02.22                                     | Var                                                                                              | H1 23                                                                                                                                      | H1 22                                                                                                                                                                                                                                                                                                                                                                     | Var                                                                                                                                                                                                                                                                                                                                                                                                                                                                  |
|------------|-------------------------------------------|--------------------------------------------------------------------------------------------------|--------------------------------------------------------------------------------------------------------------------------------------------|---------------------------------------------------------------------------------------------------------------------------------------------------------------------------------------------------------------------------------------------------------------------------------------------------------------------------------------------------------------------------|----------------------------------------------------------------------------------------------------------------------------------------------------------------------------------------------------------------------------------------------------------------------------------------------------------------------------------------------------------------------------------------------------------------------------------------------------------------------|
| Q2 20      | 4                                         | <i>y</i> ( <i>a</i> )                                                                            | 111 20                                                                                                                                     |                                                                                                                                                                                                                                                                                                                                                                           | T GI                                                                                                                                                                                                                                                                                                                                                                                                                                                                 |
| 3,240      | 2,669                                     | 21%                                                                                              | 6,305                                                                                                                                      | 5,353                                                                                                                                                                                                                                                                                                                                                                     | 18%                                                                                                                                                                                                                                                                                                                                                                                                                                                                  |
| 1,433      | 1,1362                                    | 26%                                                                                              | 2,687                                                                                                                                      | 2,2132                                                                                                                                                                                                                                                                                                                                                                    | 21%                                                                                                                                                                                                                                                                                                                                                                                                                                                                  |
| •          | ,                                         |                                                                                                  |                                                                                                                                            |                                                                                                                                                                                                                                                                                                                                                                           |                                                                                                                                                                                                                                                                                                                                                                                                                                                                      |
| 44%        | 43%                                       | 167bps                                                                                           | 43%                                                                                                                                        | 41%                                                                                                                                                                                                                                                                                                                                                                       | 128bps                                                                                                                                                                                                                                                                                                                                                                                                                                                               |
| 1,437      | 978                                       | 47%                                                                                              | 2,393                                                                                                                                      | 1,786                                                                                                                                                                                                                                                                                                                                                                     | 34%                                                                                                                                                                                                                                                                                                                                                                                                                                                                  |
| 44%        | 37%                                       | 774bps                                                                                           | 38%                                                                                                                                        | 33%                                                                                                                                                                                                                                                                                                                                                                       | 459bps                                                                                                                                                                                                                                                                                                                                                                                                                                                               |
| 1,182      | 820                                       | 44%                                                                                              | 2,138                                                                                                                                      | 1,628                                                                                                                                                                                                                                                                                                                                                                     | 31%                                                                                                                                                                                                                                                                                                                                                                                                                                                                  |
| <i>36%</i> | 31%                                       | 579bps                                                                                           | 34%                                                                                                                                        | 30%                                                                                                                                                                                                                                                                                                                                                                       | 349bps                                                                                                                                                                                                                                                                                                                                                                                                                                                               |
| 1,282      | 841                                       | 52%                                                                                              | 2,118                                                                                                                                      | 1,529                                                                                                                                                                                                                                                                                                                                                                     | 38%                                                                                                                                                                                                                                                                                                                                                                                                                                                                  |
| 40%        | 32%                                       | 805bps                                                                                           | 34%                                                                                                                                        | 29%                                                                                                                                                                                                                                                                                                                                                                       | 502bps                                                                                                                                                                                                                                                                                                                                                                                                                                                               |
|            | 1,433  44%  1,437  44%  1,182  36%  1,282 | 3,240 2,669  1,433 1,136 <sup>2</sup> 44% 43%  1,437 978  44% 37%  1,182 820  36% 31%  1,282 841 | 3,240 2,669 21%  1,433 1,136 <sup>2</sup> 26%  44% 43% 167bps  1,437 978 47%  44% 37% 774bps  1,182 820 44%  36% 31% 579bps  1,282 841 52% | 3,240       2,669       21%       6,305         1,433       1,1362       26%       2,687         44%       43%       167bps       43%         1,437       978       47%       2,393         44%       37%       774bps       38%         1,182       820       44%       2,138         36%       31%       579bps       34%         1,282       841       52%       2,118 | 3,240       2,669       21%       6,305       5,353         1,433       1,1362       26%       2,687       2,2132         44%       43%       167bps       43%       41%         1,437       978       47%       2,393       1,786         44%       37%       774bps       38%       33%         1,182       820       44%       2,138       1,628         36%       31%       579bps       34%       30%         1,282       841       52%       2,118       1,529 |