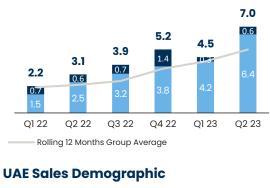

#### **Aldar Development**

Record YTD UAE sales at AED 10.6bn & revenue backlog at AED 19.9bn

- Increasing overseas and resident expat buyers (19% and 30% of UAE sales respectively)
- 10 new project launches YTD
- Full year sales & revenue backlog guidance revised up, driven by healthy demand supported by UAE structural reforms