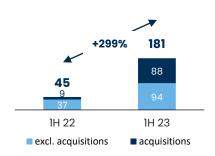

#### **Aldar Investment**

39% YoY growth in Adj. EBITDA<sup>1,2</sup> reaching AED 1.0bn

- Strong performance driven by stabilizing 2022 acquisitions, higher occupancy levels and increased rental rates
- <u>Commercial</u>: robust demand for prime office space driving high occupancy in ADGM buildings & pre-leasing in Al Maryah Tower
- Retail: increased occupancy driven by Yas Mall performance
- Hospitality & Leisure: strong recovery with Adj. EBITDA<sup>2</sup> of AED 181mn (+299% YoY) driven by higher occupancy, higher ADR & 2022 acquisitions' contribution