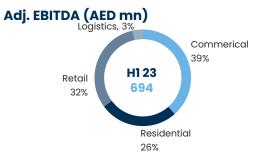

#### **Aldar Investment**

39% YoY growth in Adj. EBITDA<sup>1,2</sup> reaching AED 1.0bn

- Strong performance driven by stabilizing 2022 acquisitions, higher occupancy levels and increased rental rates
- <u>Commercial</u>: robust demand for prime office space driving high occupancy in ADGM buildings & pre-leasing in Al Maryah Tower
- Retail: increased occupancy driven by Yas Mall performance
- Hospitality & Leisure: strong recovery with Adj. EBITDA<sup>2</sup> of AED 181mn (+299% YoY) driven by higher occupancy, higher ADR & 2022 acquisitions' contribution