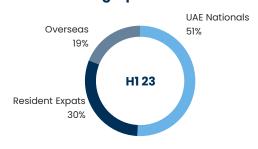

#### **Aldar Development**

Record YTD UAE sales at AED 10.6bn & revenue backlog at AED 19.9bn

- Increasing overseas and resident expat buyers (19% and 30% of UAE sales respectively)
- 10 new project launches YTD
- Full year sales & revenue backlog guidance revised up, driven by healthy demand supported by UAE structural reforms

# **ALDAR DEVELOPMENT**

Record YTD UAE sales at AED 10.6bn and revenue backlog at AED 19.9bn on the back of strong demand from international and expat buyers driven by Abu Dhabi's appeal as a premier lifestyle and business destination