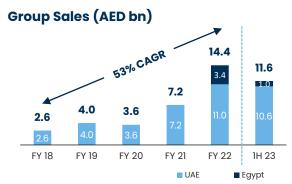

#### **Aldar Development**

Record YTD UAE sales at AED 10.6bn & revenue backlog at AED 19.9bn

- Increasing overseas and resident expat buyers (19% and 30% of UAE sales respectively)
- 10 new project launches YTD
- Full year sales & revenue backlog guidance revised up, driven by healthy demand supported by UAE structural reforms

# **ALDAR DEVELOPMENT**

Record YTD UAE sales at AED 10.6bn and revenue backlog at AED 19.9bn on the back of strong demand from international and expat buyers driven by Abu Dhabi's appeal as a premier lifestyle and business destination

# ALDAR DEVELOPMENT Q2/H1 2023 FINANCIAL PERFORMANCE

| ·                      |        |                  |        |              |        |            |
|------------------------|--------|------------------|--------|--------------|--------|------------|
| AED mn                 | Q2 23  | Q2 22            | Var    | H1 23        | H1 22  | Var        |
| Group Sales            | 7,027  | 3,119            | 125%   | 11,576       | 5,332  | 117%       |
| UAE                    | 6,397  | 2,497            | 156%   | 10,600       | 4,010  | 164%       |
| Egypt                  | 630    | 622              | 1%     | 976          | 1,322  | -26%       |
| Revenue                | 1,969  | 1,761            | 12%    | 3,886        | 3,537  | 10%        |
| Property Dev. & Sales  | 1,522  | 1,135            | 34%    | 2,973        | 2,370  | 25%        |
| Project Mgmt. Services | 288    | 342              | -16%   | 577          | 604    | -4%        |
| Egypt                  | 158    | 283              | -44%   | 335          | 564    | -41%       |
| Gross Profit           | 821    | 666 <sup>2</sup> | 23%    | 1,524        | 1,2742 | 20%        |
| Margin (%)             | 42%    | 41%              | 58bps  | 39%          | 39%    | 41bps      |
| EBITDA                 | 715    | 501              | 43%    | 1,266        | 958    | 32%        |
| Property Dev. & Sales  | 566    | 312              | 82%    | 993          | 597    | 66%        |
| Project Mgmt. Services | 100    | 105              | -5%    | 201          | 225    | -11%       |
| Egypt                  | 49     | 84               | -42%   | 72           | 135    | -47%       |
| Margin (%)             | 36%    | 28%              | 788bps | 33%          | 27%    | 549bps     |
| Adj. EBITDA¹           | 715    | 501              | 43%    | 1,266        | 958    | 32%        |
| Margin (%)             | 36%    | 28%              | 788bps | 33%          | 27%    | 549bps     |
|                        |        |                  |        | <u>H1 23</u> | FY 22  | <u>Var</u> |
| Group Backlog          |        |                  |        | 24,378       | 11,375 | 114%       |
| UAE                    |        |                  |        | 19,880       | 12,081 | 65%        |
| Egypt                  | / a va |                  |        | 4,498        | 5,510  | -18%       |

#### H1 2023 Property Dev. & Sales (UAE only)

- Sales +164% YoY to AED 10.6bn
- Revenue +25% YoY, driven by ongoing execution of sales backlog & project completions
- Gross profit margin 39%
- Revenue backlog +65% YTD to AED 19.9bn, with an average duration of 29 months