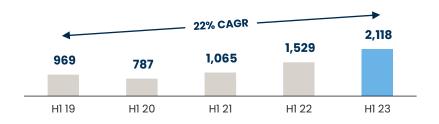

# Net Profit (AED mn)

<sup>&</sup>lt;sup>1</sup> Adjusted for fair value movements (excluding amortization of leasehold assets), reversal of

impairments and one-off gains/losses on acquisitions

<sup>&</sup>lt;sup>2</sup>Adjusted to reflect the reclassification of project related marketing costs in 2023

# Q2/H1 2023 GROUP FINANCIAL HIGHLIGHTS

Sustained growth driven by ongoing execution of development revenue backlog, record development sales and contributions from recurring income portfolio

| 02.23      | 02.22                                     | Var                                                                                              | H1 23                                                                                                                                      | H1 22                                                                                                                                                                                                                                                                                                                                                                     | Var                                                                                                                                                                                                                                                                                                                                                                                                                                                                  |
|------------|-------------------------------------------|--------------------------------------------------------------------------------------------------|--------------------------------------------------------------------------------------------------------------------------------------------|---------------------------------------------------------------------------------------------------------------------------------------------------------------------------------------------------------------------------------------------------------------------------------------------------------------------------------------------------------------------------|----------------------------------------------------------------------------------------------------------------------------------------------------------------------------------------------------------------------------------------------------------------------------------------------------------------------------------------------------------------------------------------------------------------------------------------------------------------------|
| Q2 20      | 4                                         | <i>y</i> ( <i>a</i> )                                                                            | 111 20                                                                                                                                     |                                                                                                                                                                                                                                                                                                                                                                           | T GI                                                                                                                                                                                                                                                                                                                                                                                                                                                                 |
| 3,240      | 2,669                                     | 21%                                                                                              | 6,305                                                                                                                                      | 5,353                                                                                                                                                                                                                                                                                                                                                                     | 18%                                                                                                                                                                                                                                                                                                                                                                                                                                                                  |
| 1,433      | 1,1362                                    | 26%                                                                                              | 2,687                                                                                                                                      | 2,2132                                                                                                                                                                                                                                                                                                                                                                    | 21%                                                                                                                                                                                                                                                                                                                                                                                                                                                                  |
| •          | ,                                         |                                                                                                  |                                                                                                                                            |                                                                                                                                                                                                                                                                                                                                                                           |                                                                                                                                                                                                                                                                                                                                                                                                                                                                      |
| 44%        | 43%                                       | 167bps                                                                                           | 43%                                                                                                                                        | 41%                                                                                                                                                                                                                                                                                                                                                                       | 128bps                                                                                                                                                                                                                                                                                                                                                                                                                                                               |
| 1,437      | 978                                       | 47%                                                                                              | 2,393                                                                                                                                      | 1,786                                                                                                                                                                                                                                                                                                                                                                     | 34%                                                                                                                                                                                                                                                                                                                                                                                                                                                                  |
| 44%        | 37%                                       | 774bps                                                                                           | 38%                                                                                                                                        | 33%                                                                                                                                                                                                                                                                                                                                                                       | 459bps                                                                                                                                                                                                                                                                                                                                                                                                                                                               |
| 1,182      | 820                                       | 44%                                                                                              | 2,138                                                                                                                                      | 1,628                                                                                                                                                                                                                                                                                                                                                                     | 31%                                                                                                                                                                                                                                                                                                                                                                                                                                                                  |
| <i>36%</i> | 31%                                       | 579bps                                                                                           | 34%                                                                                                                                        | 30%                                                                                                                                                                                                                                                                                                                                                                       | 349bps                                                                                                                                                                                                                                                                                                                                                                                                                                                               |
| 1,282      | 841                                       | 52%                                                                                              | 2,118                                                                                                                                      | 1,529                                                                                                                                                                                                                                                                                                                                                                     | 38%                                                                                                                                                                                                                                                                                                                                                                                                                                                                  |
| 40%        | 32%                                       | 805bps                                                                                           | 34%                                                                                                                                        | 29%                                                                                                                                                                                                                                                                                                                                                                       | 502bps                                                                                                                                                                                                                                                                                                                                                                                                                                                               |
|            | 1,433  44%  1,437  44%  1,182  36%  1,282 | 3,240 2,669  1,433 1,136 <sup>2</sup> 44% 43%  1,437 978  44% 37%  1,182 820  36% 31%  1,282 841 | 3,240 2,669 21%  1,433 1,136 <sup>2</sup> 26%  44% 43% 167bps  1,437 978 47%  44% 37% 774bps  1,182 820 44%  36% 31% 579bps  1,282 841 52% | 3,240       2,669       21%       6,305         1,433       1,1362       26%       2,687         44%       43%       167bps       43%         1,437       978       47%       2,393         44%       37%       774bps       38%         1,182       820       44%       2,138         36%       31%       579bps       34%         1,282       841       52%       2,118 | 3,240       2,669       21%       6,305       5,353         1,433       1,1362       26%       2,687       2,2132         44%       43%       167bps       43%       41%         1,437       978       47%       2,393       1,786         44%       37%       774bps       38%       33%         1,182       820       44%       2,138       1,628         36%       31%       579bps       34%       30%         1,282       841       52%       2,118       1,529 |