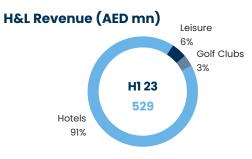

#### **Aldar Investment**

39% YoY growth in Adj. EBITDA<sup>1,2</sup> reaching AED 1.0bn

- Strong performance driven by stabilizing 2022 acquisitions, higher occupancy levels and increased rental rates
- <u>Commercial</u>: robust demand for prime office space driving high occupancy in ADGM buildings & pre-leasing in Al Maryah Tower
- Retail: increased occupancy driven by Yas Mall performance
- Hospitality & Leisure: strong recovery with Adj. EBITDA<sup>2</sup> of AED 181mn (+299% YoY) driven by higher occupancy, higher ADR & 2022 acquisitions' contribution