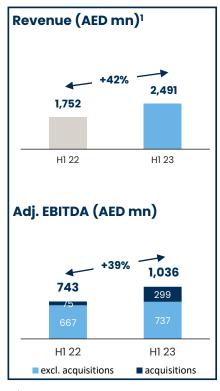

#### **Aldar Investment**

39% YoY growth in Adj. EBITDA<sup>1,2</sup> reaching AED 1.0bn

- Strong performance driven by stabilizing 2022 acquisitions, higher occupancy levels and increased rental rates
- <u>Commercial</u>: robust demand for prime office space driving high occupancy in ADGM buildings & pre-leasing in Al Maryah Tower
- Retail: increased occupancy driven by Yas Mall performance
- Hospitality & Leisure: strong recovery with Adj. EBITDA<sup>2</sup> of AED 181mn (+299% YoY) driven by higher occupancy, higher ADR & 2022 acquisitions' contribution

# Q2/H1 2023 GROUP FINANCIAL HIGHLIGHTS

Sustained growth driven by ongoing execution of development revenue backlog, record development sales and contributions from recurring income portfolio

| 02.23      | 02.22                                     | Var                                                                                              | H1 23                                                                                                                                      | H1 22                                                                                                                                                                                                                                                                                                                                                                     | Var                                                                                                                                                                                                                                                                                                                                                                                                                                                                  |
|------------|-------------------------------------------|--------------------------------------------------------------------------------------------------|--------------------------------------------------------------------------------------------------------------------------------------------|---------------------------------------------------------------------------------------------------------------------------------------------------------------------------------------------------------------------------------------------------------------------------------------------------------------------------------------------------------------------------|----------------------------------------------------------------------------------------------------------------------------------------------------------------------------------------------------------------------------------------------------------------------------------------------------------------------------------------------------------------------------------------------------------------------------------------------------------------------|
| Q2 20      | 4                                         | <i>y</i> ( <i>a</i> )                                                                            | 111 20                                                                                                                                     |                                                                                                                                                                                                                                                                                                                                                                           | T GI                                                                                                                                                                                                                                                                                                                                                                                                                                                                 |
| 3,240      | 2,669                                     | 21%                                                                                              | 6,305                                                                                                                                      | 5,353                                                                                                                                                                                                                                                                                                                                                                     | 18%                                                                                                                                                                                                                                                                                                                                                                                                                                                                  |
| 1,433      | 1,1362                                    | 26%                                                                                              | 2,687                                                                                                                                      | 2,2132                                                                                                                                                                                                                                                                                                                                                                    | 21%                                                                                                                                                                                                                                                                                                                                                                                                                                                                  |
| •          | ,                                         |                                                                                                  |                                                                                                                                            |                                                                                                                                                                                                                                                                                                                                                                           |                                                                                                                                                                                                                                                                                                                                                                                                                                                                      |
| 44%        | 43%                                       | 167bps                                                                                           | 43%                                                                                                                                        | 41%                                                                                                                                                                                                                                                                                                                                                                       | 128bps                                                                                                                                                                                                                                                                                                                                                                                                                                                               |
| 1,437      | 978                                       | 47%                                                                                              | 2,393                                                                                                                                      | 1,786                                                                                                                                                                                                                                                                                                                                                                     | 34%                                                                                                                                                                                                                                                                                                                                                                                                                                                                  |
| 44%        | 37%                                       | 774bps                                                                                           | 38%                                                                                                                                        | 33%                                                                                                                                                                                                                                                                                                                                                                       | 459bps                                                                                                                                                                                                                                                                                                                                                                                                                                                               |
| 1,182      | 820                                       | 44%                                                                                              | 2,138                                                                                                                                      | 1,628                                                                                                                                                                                                                                                                                                                                                                     | 31%                                                                                                                                                                                                                                                                                                                                                                                                                                                                  |
| <i>36%</i> | 31%                                       | 579bps                                                                                           | 34%                                                                                                                                        | 30%                                                                                                                                                                                                                                                                                                                                                                       | 349bps                                                                                                                                                                                                                                                                                                                                                                                                                                                               |
| 1,282      | 841                                       | 52%                                                                                              | 2,118                                                                                                                                      | 1,529                                                                                                                                                                                                                                                                                                                                                                     | 38%                                                                                                                                                                                                                                                                                                                                                                                                                                                                  |
| 40%        | 32%                                       | 805bps                                                                                           | 34%                                                                                                                                        | 29%                                                                                                                                                                                                                                                                                                                                                                       | 502bps                                                                                                                                                                                                                                                                                                                                                                                                                                                               |
|            | 1,433  44%  1,437  44%  1,182  36%  1,282 | 3,240 2,669  1,433 1,136 <sup>2</sup> 44% 43%  1,437 978  44% 37%  1,182 820  36% 31%  1,282 841 | 3,240 2,669 21%  1,433 1,136 <sup>2</sup> 26%  44% 43% 167bps  1,437 978 47%  44% 37% 774bps  1,182 820 44%  36% 31% 579bps  1,282 841 52% | 3,240       2,669       21%       6,305         1,433       1,1362       26%       2,687         44%       43%       167bps       43%         1,437       978       47%       2,393         44%       37%       774bps       38%         1,182       820       44%       2,138         36%       31%       579bps       34%         1,282       841       52%       2,118 | 3,240       2,669       21%       6,305       5,353         1,433       1,1362       26%       2,687       2,2132         44%       43%       167bps       43%       41%         1,437       978       47%       2,393       1,786         44%       37%       774bps       38%       33%         1,182       820       44%       2,138       1,628         36%       31%       579bps       34%       30%         1,282       841       52%       2,118       1,529 |