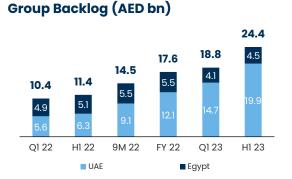

# ALDAR DEVELOPMENT Q2/H1 2023 FINANCIAL PERFORMANCE

| ·                      |        |                  |        |              |        |            |
|------------------------|--------|------------------|--------|--------------|--------|------------|
| AED mn                 | Q2 23  | Q2 22            | Var    | H1 23        | H1 22  | Var        |
| Group Sales            | 7,027  | 3,119            | 125%   | 11,576       | 5,332  | 117%       |
| UAE                    | 6,397  | 2,497            | 156%   | 10,600       | 4,010  | 164%       |
| Egypt                  | 630    | 622              | 1%     | 976          | 1,322  | -26%       |
| Revenue                | 1,969  | 1,761            | 12%    | 3,886        | 3,537  | 10%        |
| Property Dev. & Sales  | 1,522  | 1,135            | 34%    | 2,973        | 2,370  | 25%        |
| Project Mgmt. Services | 288    | 342              | -16%   | 577          | 604    | -4%        |
| Egypt                  | 158    | 283              | -44%   | 335          | 564    | -41%       |
| Gross Profit           | 821    | 666 <sup>2</sup> | 23%    | 1,524        | 1,2742 | 20%        |
| Margin (%)             | 42%    | 41%              | 58bps  | 39%          | 39%    | 41bps      |
| EBITDA                 | 715    | 501              | 43%    | 1,266        | 958    | 32%        |
| Property Dev. & Sales  | 566    | 312              | 82%    | 993          | 597    | 66%        |
| Project Mgmt. Services | 100    | 105              | -5%    | 201          | 225    | -11%       |
| Egypt                  | 49     | 84               | -42%   | 72           | 135    | -47%       |
| Margin (%)             | 36%    | 28%              | 788bps | 33%          | 27%    | 549bps     |
| Adj. EBITDA¹           | 715    | 501              | 43%    | 1,266        | 958    | 32%        |
| Margin (%)             | 36%    | 28%              | 788bps | 33%          | 27%    | 549bps     |
|                        |        |                  |        | <u>H1 23</u> | FY 22  | <u>Var</u> |
| Group Backlog          |        |                  |        | 24,378       | 11,375 | 114%       |
| UAE                    |        |                  |        | 19,880       | 12,081 | 65%        |
| Egypt                  | / a va |                  |        | 4,498        | 5,510  | -18%       |