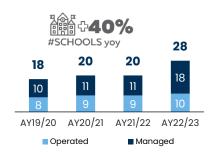

#### **Education**

#### 27 Schools

9 Operated schools 18 Managed schools

33k students

#### **Increased investment in Aldar Education**

- AED 350mn additional investment into Aldar Education
  - additional ~6k seat capacity to reach >58k seats by AY25/26
  - In 2022, initial <u>AED 1bn</u> investment was announced (which included Al Shohoub School acquisition)
- Kent College acquisition in Dubai; AED 120mn; (transaction not complete)
- Virginia International Private School acquisition in Abu Dhabi; AED 210mn; (transaction not complete)
- Cranleigh expansion into Bahrain (AY24/25)