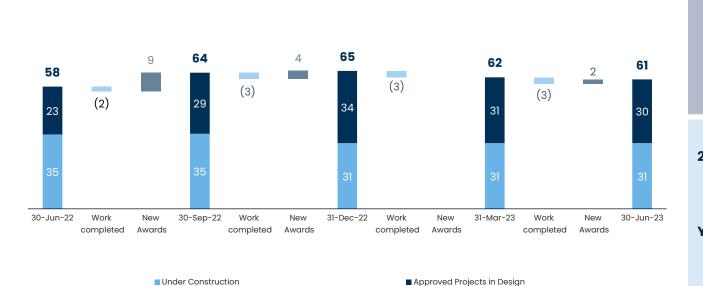

#### H1 2023 Project Management Services

- Backlog of AED 61bn, o/w AED 31bn are under construction
- · Gross profit of AED 234mn
- EBITDA -11% YoY due to completion of certain fixed price contracts in 2022