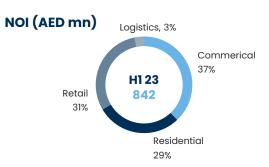

| 4.1                    | 2.6                   | 3.7                  | 4.9       |
| Hl 2023 Revenue (AEDmn)                  | <b>382</b> (+67% yoy)  | <b>292</b> (-2% yoy)  | <b>359</b> (+2% yoy) | 30        |
| HI 2023 NOI (AEDmn)                      | <b>315</b> (+62% yoy)  | <b>241</b> (flat yoy) | <b>262</b> (+4% yoy) | 27        |
| HI 2023 Adj. EBITDA <sup>2</sup> (AEDmn) | <b>281</b> (+115% yoy) | <b>192</b> (-7% yoy)  | <b>231</b> (+2% yoy) | 25        |
| GAV (mn)                                 | 8,484                  | 5,736                 | 8,955                | 718       |



1 UAE only (excluding IPUD and PP&E)
2 Adjusted for fair value movements (excluding amortization of leasehold assets), reversal of impairments and one-off gains/losses on acquisitions





# **HOSPITALITY & LEISURE**

3<sup>rd</sup> largest hospitality owner in the UAE by number of keys





THE HOTEL PORTFOLIO CONSISTS OF ASSETS FROM 3 TO 5 STAR. IN ADDITION TO HOTEL APARTMENTS

#### **Key assets:**

- W Yas Island
- Radisson Blu
- Crowne Plaza
- Rotana
- Anantara Eastern Mangroves
- Nurai Island Resort
- Rixos Bab Al Bahr Resort
- DoubleTree by Hilton Resort & Spa Al Marjan Island

# **GOLF CLUBS**



THE GOLF PORTFOLIO FEATURES ONE OF THE WORLD'S TOP 50 GOLF COURSES (YAS LINKS)

#### Key assets:

- Yas Links Golf Club (leased to operator)
- Saadiyat Beach Golf Club
- Yas Acres Golf and Country Club



THE HOTEL PORTFOLIO CONSISTS OF ASSETS FROM 3 TO 5 STAR, IN ADDITION TO HOTEL APARTMENTS

#### **Key assets:**

- Saadiyat Beach Club
- Kai Beach
- Yas Beach (leased to