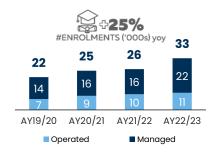

#### **Education**

#### 27 Schools

9 Operated schools 18 Managed schools

33k students

#### **Increased investment in Aldar Education**

- AED 350mn additional investment into Aldar Education
  - additional ~6k seat capacity to reach >58k seats by AY25/26
  - In 2022, initial <u>AED 1bn</u> investment was announced (which included Al Shohoub School acquisition)
- Kent College acquisition in Dubai; AED 120mn; (transaction not complete)
- Virginia International Private School acquisition in Abu Dhabi; AED 210mn; (transaction not complete)
- Cranleigh expansion into Bahrain (AY24/25)