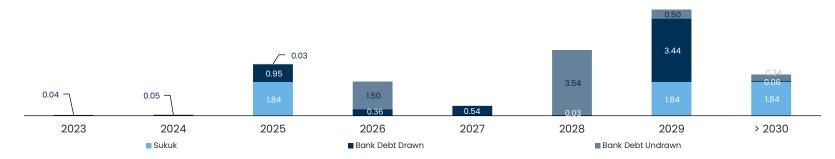

6k seat capacity to reach >58k seats by AY25/26
  - In 2022, initial <u>AED 1bn</u> investment was announced (which included Al Shohoub School acquisition)
- Kent College acquisition in Dubai; AED 120mn; (transaction not complete)
- Virginia International Private School acquisition in Abu Dhabi; AED 210mn; (transaction not complete)
- Cranleigh expansion into Bahrain (AY24/25)

# ROBUST GROUP BALANCE SHEET SUPPORTING GROWTH



| AED mn               | H1 23      |
|----------------------|------------|
| Debt                 | 10,954     |
| Cash                 | 10,960     |
| Equity               | 34,962     |
| Debt to Equity       | 31%        |
| Debt to Total Assets | <i>16%</i> |

# Debt and Facilities (AED bn)



# Available Liquidity (AED bn)



# Debt Maturity Profile (AED bn)



# **Q2 2023 SUSTAINABILITY HIGHLIGHTS**



#### **Globally Recognized Green Buildings**

- Completed LEED gap assessment for existing portfolio
- We earmarked >20 assets/1 mn sqm, for upgrade to LEED Gold and Platinum
- Expected completion H2 2024

#### **Green Leases**

- Green leases activated for all retail leases at The Grove
- This will be standard across all leasing agreements; enabling Aldar to:
  - Access tenant environmental data
  - Conduct energy audits for tenant spaces with the goal of implementing energy efficiency measures towards reducing emissions up to 5%

#### Renewable Energy

- Work ongoing to finalize a tender for onsite Solar Energy generation projects, to commence next year and include commercial, retail and hospitality assets
- Targeted capacity is 10% of baselin