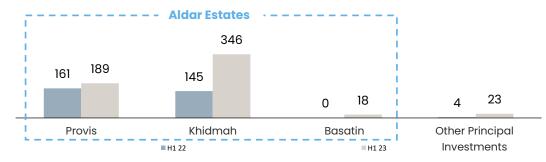

#### Eltizam merger with Aldar Estates (Principal Investments)

- Eltizam Asset Management Group owned by IHC & ADNEC Group merges with Aldar Estates
- Aldar Estates platform comprised of Provis, Asteco, Khidmah, Spark Security & others, and Basatin (Q2 2023 acquisition)
- Aldar Properties holds majority stake in Aldar Estates
- ~135k units under management (from ~77k pre-merger)
- Aldar Estates becomes national champion in property & facilities management