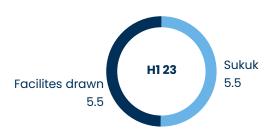

# Debt and Facilities (AED bn)

#### Leverage

|                                               | Aldar Investment Aldar Developmen                                                                                                                  |                 |  |  |  |
|-----------------------------------------------|----------------------------------------------------------------------------------------------------------------------------------------------------|-----------------|--|--|--|
| Outstanding Debt <sup>1</sup><br>(30 June 23) | Sukuk: AED 5.5bn Bank: AED 4.6bn                                                                                                                   | Bank: AED 0.5bn |  |  |  |
| LTV <sup>1,2</sup> (30 June 23)               | 37.0%                                                                                                                                              | 6.8%            |  |  |  |
| Leverage Policy                               | <40%                                                                                                                                               | <25%            |  |  |  |
| Cost of debt <sup>1</sup>                     | 5.03%                                                                                                                                              |                 |  |  |  |
| Avg. maturity <sup>1</sup>                    | 5.62 years                                                                                                                                         |                 |  |  |  |
| Liquidity                                     | AED 4.5bn free & subsidiary cash³     AED 5.9bn committed undrawn bank facilities                                                                  |                 |  |  |  |
| Aldar Investment<br>Properties (AIP)          | Credit Rating Baal stable (Moody's) Issuer of USD 1bn of Islamic bonds (Sukuks) maturing in 2025 and 2029 & USD 500mn Green Sukuk maturing in 2033 |                 |  |  |  |