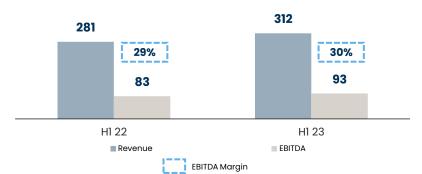

# Q2/H1 2023 GROUP FINANCIAL HIGHLIGHTS

Sustained growth driven by ongoing execution of development revenue backlog, record development sales and contributions from recurring income portfolio

| 02.23      | 02.22                                     | Var                                                                                              | H1 23                                                                                                                                      | H1 22                                                                                                                                                                                                                                                                                                                                                                     | Var                                                                                                                                                                                                                                                                                                                                                                                                                                                                  |
|------------|-------------------------------------------|--------------------------------------------------------------------------------------------------|--------------------------------------------------------------------------------------------------------------------------------------------|---------------------------------------------------------------------------------------------------------------------------------------------------------------------------------------------------------------------------------------------------------------------------------------------------------------------------------------------------------------------------|----------------------------------------------------------------------------------------------------------------------------------------------------------------------------------------------------------------------------------------------------------------------------------------------------------------------------------------------------------------------------------------------------------------------------------------------------------------------|
| Q2 20      | 4                                         | <i>y</i> ( <i>a</i> )                                                                            | 111 20                                                                                                                                     |                                                                                                                                                                                                                                                                                                                                                                           | T GI                                                                                                                                                                                                                                                                                                                                                                                                                                                                 |
| 3,240      | 2,669                                     | 21%                                                                                              | 6,305                                                                                                                                      | 5,353                                                                                                                                                                                                                                                                                                                                                                     | 18%                                                                                                                                                                                                                                                                                                                                                                                                                                                                  |
| 1,433      | 1,1362                                    | 26%                                                                                              | 2,687                                                                                                                                      | 2,2132                                                                                                                                                                                                                                                                                                                                                                    | 21%                                                                                                                                                                                                                                                                                                                                                                                                                                                                  |
| •          | ,                                         |                                                                                                  |                                                                                                                                            |                                                                                                                                                                                                                                                                                                                                                                           |                                                                                                                                                                                                                                                                                                                                                                                                                                                                      |
| 44%        | 43%                                       | 167bps                                                                                           | 43%                                                                                                                                        | 41%                                                                                                                                                                                                                                                                                                                                                                       | 128bps                                                                                                                                                                                                                                                                                                                                                                                                                                                               |
| 1,437      | 978                                       | 47%                                                                                              | 2,393                                                                                                                                      | 1,786                                                                                                                                                                                                                                                                                                                                                                     | 34%                                                                                                                                                                                                                                                                                                                                                                                                                                                                  |
| 44%        | 37%                                       | 774bps                                                                                           | 38%                                                                                                                                        | 33%                                                                                                                                                                                                                                                                                                                                                                       | 459bps                                                                                                                                                                                                                                                                                                                                                                                                                                                               |
| 1,182      | 820                                       | 44%                                                                                              | 2,138                                                                                                                                      | 1,628                                                                                                                                                                                                                                                                                                                                                                     | 31%                                                                                                                                                                                                                                                                                                                                                                                                                                                                  |
| <i>36%</i> | 31%                                       | 579bps                                                                                           | 34%                                                                                                                                        | 30%                                                                                                                                                                                                                                                                                                                                                                       | 349bps                                                                                                                                                                                                                                                                                                                                                                                                                                                               |
| 1,282      | 841                                       | 52%                                                                                              | 2,118                                                                                                                                      | 1,529                                                                                                                                                                                                                                                                                                                                                                     | 38%                                                                                                                                                                                                                                                                                                                                                                                                                                                                  |
| 40%        | 32%                                       | 805bps                                                                                           | 34%                                                                                                                                        | 29%                                                                                                                                                                                                                                                                                                                                                                       | 502bps                                                                                                                                                                                                                                                                                                                                                                                                                                                               |
|            | 1,433  44%  1,437  44%  1,182  36%  1,282 | 3,240 2,669  1,433 1,136 <sup>2</sup> 44% 43%  1,437 978  44% 37%  1,182 820  36% 31%  1,282 841 | 3,240 2,669 21%  1,433 1,136 <sup>2</sup> 26%  44% 43% 167bps  1,437 978 47%  44% 37% 774bps  1,182 820 44%  36% 31% 579bps  1,282 841 52% | 3,240       2,669       21%       6,305         1,433       1,1362       26%       2,687         44%       43%       167bps       43%         1,437       978       47%       2,393         44%       37%       774bps       38%         1,182       820       44%       2,138         36%       31%       579bps       34%         1,282       841       52%       2,118 | 3,240       2,669       21%       6,305       5,353         1,433       1,1362       26%       2,687       2,2132         44%       43%       167bps       43%       41%         1,437       978       47%       2,393       1,786         44%       37%       774bps       38%       33%         1,182       820       44%       2,138       1,628         36%       31%       579bps       34%       30%         1,282       841       52%       2,118       1,529 |