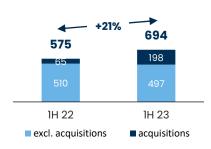

# Q2/H1 2023 GROUP FINANCIAL HIGHLIGHTS

Sustained growth driven by ongoing execution of development revenue backlog, record development sales and contributions from recurring income portfolio

| 02.23      | 02.22                                     | Var                                                                                              | H1 23                                                                                                                                      | H1 22                                                                                                                                                                                                                                                                                                                                                                     | Var                                                                                                                                                                                                                                                                                                                                                                                                                                                                  |
|------------|-------------------------------------------|--------------------------------------------------------------------------------------------------|--------------------------------------------------------------------------------------------------------------------------------------------|---------------------------------------------------------------------------------------------------------------------------------------------------------------------------------------------------------------------------------------------------------------------------------------------------------------------------------------------------------------------------|----------------------------------------------------------------------------------------------------------------------------------------------------------------------------------------------------------------------------------------------------------------------------------------------------------------------------------------------------------------------------------------------------------------------------------------------------------------------|
| Q2 20      | 4                                         | <i>y</i> ( <i>a</i> )                                                                            | 111 20                                                                                                                                     |                                                                                                                                                                                                                                                                                                                                                                           | T GI                                                                                                                                                                                                                                                                                                                                                                                                                                                                 |
| 3,240      | 2,669                                     | 21%                                                                                              | 6,305                                                                                                                                      | 5,353                                                                                                                                                                                                                                                                                                                                                                     | 18%                                                                                                                                                                                                                                                                                                                                                                                                                                                                  |
| 1,433      | 1,1362                                    | 26%                                                                                              | 2,687                                                                                                                                      | 2,2132                                                                                                                                                                                                                                                                                                                                                                    | 21%                                                                                                                                                                                                                                                                                                                                                                                                                                                                  |
| •          | ,                                         |                                                                                                  |                                                                                                                                            |                                                                                                                                                                                                                                                                                                                                                                           |                                                                                                                                                                                                                                                                                                                                                                                                                                                                      |
| 44%        | 43%                                       | 167bps                                                                                           | 43%                                                                                                                                        | 41%                                                                                                                                                                                                                                                                                                                                                                       | 128bps                                                                                                                                                                                                                                                                                                                                                                                                                                                               |
| 1,437      | 978                                       | 47%                                                                                              | 2,393                                                                                                                                      | 1,786                                                                                                                                                                                                                                                                                                                                                                     | 34%                                                                                                                                                                                                                                                                                                                                                                                                                                                                  |
| 44%        | 37%                                       | 774bps                                                                                           | 38%                                                                                                                                        | 33%                                                                                                                                                                                                                                                                                                                                                                       | 459bps                                                                                                                                                                                                                                                                                                                                                                                                                                                               |
| 1,182      | 820                                       | 44%                                                                                              | 2,138                                                                                                                                      | 1,628                                                                                                                                                                                                                                                                                                                                                                     | 31%                                                                                                                                                                                                                                                                                                                                                                                                                                                                  |
| <i>36%</i> | 31%                                       | 579bps                                                                                           | 34%                                                                                                                                        | 30%                                                                                                                                                                                                                                                                                                                                                                       | 349bps                                                                                                                                                                                                                                                                                                                                                                                                                                                               |
| 1,282      | 841                                       | 52%                                                                                              | 2,118                                                                                                                                      | 1,529                                                                                                                                                                                                                                                                                                                                                                     | 38%                                                                                                                                                                                                                                                                                                                                                                                                                                                                  |
| 40%        | 32%                                       | 805bps                                                                                           | 34%                                                                                                                                        | 29%                                                                                                                                                                                                                                                                                                                                                                       | 502bps                                                                                                                                                                                                                                                                                                                                                                                                                                                               |
|            | 1,433  44%  1,437  44%  1,182  36%  1,282 | 3,240 2,669  1,433 1,136 <sup>2</sup> 44% 43%  1,437 978  44% 37%  1,182 820  36% 31%  1,282 841 | 3,240 2,669 21%  1,433 1,136 <sup>2</sup> 26%  44% 43% 167bps  1,437 978 47%  44% 37% 774bps  1,182 820 44%  36% 31% 579bps  1,282 841 52% | 3,240       2,669       21%       6,305         1,433       1,1362       26%       2,687         44%       43%       167bps       43%         1,437       978       47%       2,393         44%       37%       774bps       38%         1,182       820       44%       2,138         36%       31%       579bps       34%         1,282       841       52%       2,118 | 3,240       2,669       21%       6,305       5,353         1,433       1,1362       26%       2,687       2,2132         44%       43%       167bps       43%       41%         1,437       978       47%       2,393       1,786         44%       37%       774bps       38%       33%         1,182       820       44%       2,138       1,628         36%       31%       579bps       34%       30%         1,282       841       52%       2,118       1,529 |