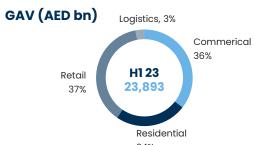

#### **Aldar Investment**

39% YoY growth in Adj. EBITDA<sup>1,2</sup> reaching AED 1.0bn

- Strong performance driven by stabilizing 2022 acquisitions, higher occupancy levels and increased rental rates
- <u>Commercial</u>: robust demand for prime office space driving high occupancy in ADGM buildings & pre-leasing in Al Maryah Tower
- Retail: increased occupancy driven by Yas Mall performance
- Hospitality & Leisure: strong recovery with Adj. EBITDA<sup>2</sup> of AED 181mn (+299% YoY) driven by higher occupancy, higher ADR & 2022 acquisitions' contribution

#### Occupancy 94%

Commercial 96% Residential 95% Retail 92% Logistics 89%