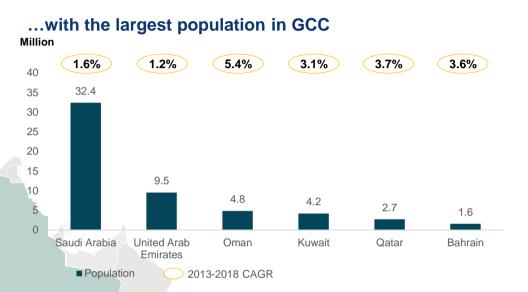

|
| Total net revenue    | 582,006  |       | 690,815  |       | 18.7%           |
|                      |          |       |          |       |                 |

Highly diversified student base with further room to consolidate

#### Stable student base across different grades...

Number of students in each grade as of 2022(# students)



KG 1st Grade 2nd Grade 3rd Grade 4th Grade 5th Grade 6th Grade 7th Grade 8th Grade 9th Grade 10th Grade11th Grade12th Grade



#### ...with a diversified revenue base...

Net tuition revenue per curriculum (%)





# **Investment Highlights**

Leading K-12 operator with one of the most diversified offering in KSA

## Saudi macroeconomic indicators are highly attractive



#### Largest economy in MENA...

#### Increasing disposable income...





## ...with an attractive population dynamics



## Market fundamentals conducive to support growth



#### Strong expected growth in enrollments...



#### Private School Enrollments Evolution – Riyadh City ('000s)

#### ...and the overall market size

Market size growth - Riyadh (SARm)



Growth from Increase in Enrollments Market Size – 2023E

Source: ADL, Vision 2030, NTP, Kuwait Statistics Authority, World Bank; Saudi Arabia MoE data; Dubai Statistics Center; UAE MoE data; ADEK Annual 2016-2017 Report; Edarabia; Ministry of Information Affairs Bahrain



Ataa strategy overview Clear defined strategy to drive growth

## **Clear defined strategy to drive growth**



# Thank you for your time