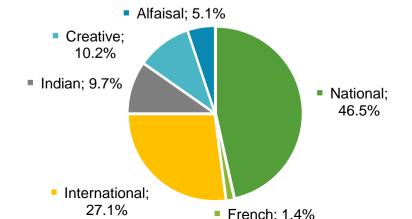

## **Revenue Break-Down**

### **Segment Reporting**

|                      |         |     |         |     | Var (YTD        |
|----------------------|---------|-----|---------|-----|-----------------|
| SR in 000s           | 9M 2021 | %   | 9M 2022 | %   | 21-22)          |
| National             | 96,300  | 51% | 175,939 | 42% | 82.7%           |
| International        | 55,536  | 30% | 127,627 | 31% | 1 <b>29.8</b> % |
| Indian               | 29,443  | 16% | 40,910  | 10% | 38.9%           |
| French               | 5,667   | 3%  | 6,537   | 2%  | 15.3%           |
| Alfaisal- Training   | 0       | 0%  | 22,140  | 5%  | 0.0%            |
| Creative-Recruitment | 0       | 0%  | 40,013  | 10% | 0.0%            |
| Total net revenue    | 186,946 |     | 413,166 |     | 121.0%          |
|                      |         |     |         |     |                 |