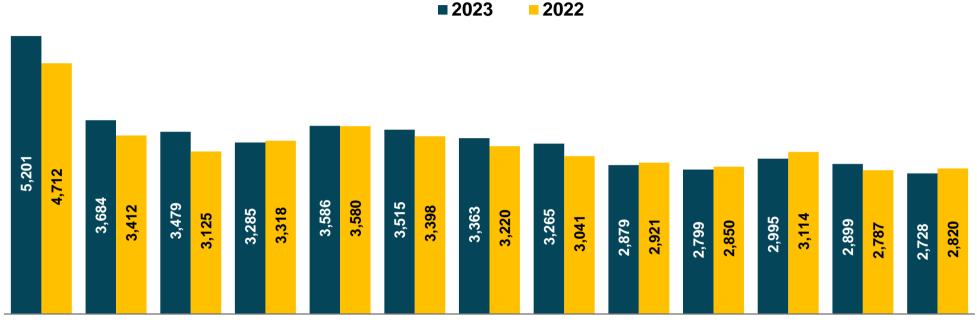

## **Revenue by School**

### **Segment Reporting**

|                      |         |     |         |     | Var (YTD        |
|----------------------|---------|-----|---------|-----|-----------------|
| SR in 000s           | 9M 2021 | %   | 9M 2022 | %   | 21-22)          |
| National             | 96,300  | 51% | 175,939 | 42% | 82.7%           |
| International        | 55,536  | 30% | 127,627 | 31% | 1 <b>29.8</b> % |
| Indian               | 29,443  | 16% | 40,910  | 10% | 38.9%           |
| French               | 5,667   | 3%  | 6,537   | 2%  | 15.3%           |
| Alfaisal- Training   | 0       | 0%  | 22,140  | 5%  | 0.0%            |
| Creative-Recruitment | 0       | 0%  | 40,013  | 10% | 0.0%            |
| Total net revenue    | 186,946 |     | 413,166 |     | 121.0%          |
|                      |         |     |         |     |                 |