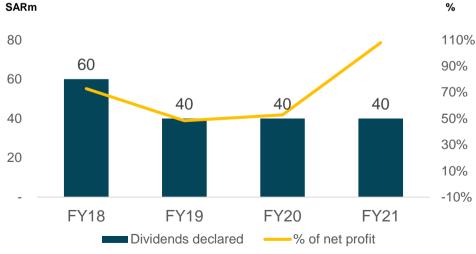

AR Margin<br>28%<br>Excluding the gains from Acquisitions | 36%                                    |
| <b>40,467</b><br><b>Number Of Student</b><br>62% growth          | 24,987<br>Number Of Student | <b>12,5</b><br>Student / Teacher ratio                                       | <b>13,4</b><br>Student / Teacher ratio |

Leading K-12 operator with one of the most diversified offerings in KSA



# **Key Financial Summary**

## Robust financial performance despite economic headwinds



#### **Net Income and EBITDAR**





#### CAPEX



Ishbelia capex Alwurud & Alson & Jeel almajd Maintenance capex

Denotes CAPEX as a percentage of Revenues

## Strong margins to drive cash generation with significant headroom to grow



#### Strong sustainable margins...

### ...and dividends distributions...



#### ...driving cash generating profile...



## ...with significant headroom to grow



Source: Company information 1. Based on LTM figures (12Manth)

## **Revenue Break-Down**

## **Revenue by School**



### **Segment Reporting**

|                      |         |     |         |     | Var (YTD        |
|----------------------|---------|-----|---------|-----|-----------------|
| SR in 000s           | 9M 2021 | %   | 9M 2022 | %   | 21-22)          |
| National             | 96,300  | 51% | 175,939 | 42% | 82.7%           |
| International        | 55,536  | 30% | 127,627 | 31% | 1 <b>29.8</b> % |
| Indian               | 29,443  | 16% | 40,910  | 10% | 38.9%           |
| French               | 5,667   | 3%  | 6,537   | 2%  | 15.3%           |
| Alfaisal- Training   | 0       | 0%