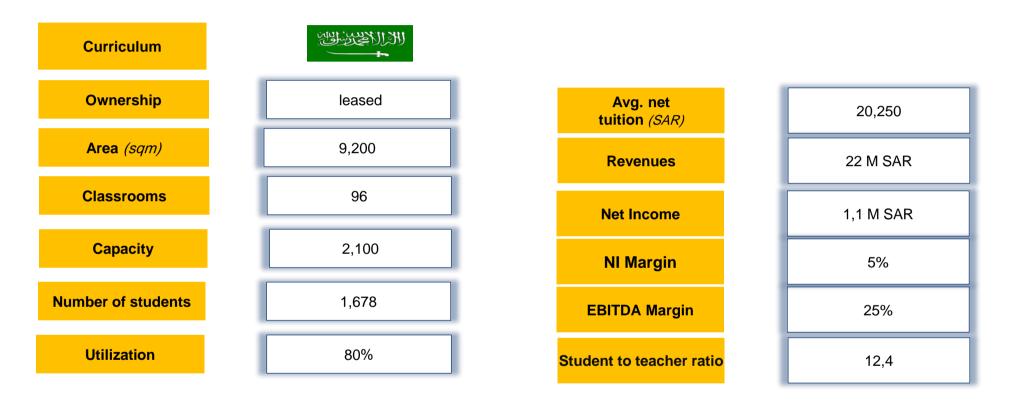

tudents in each grade as of 2022(# students)



■ 9M 2022 ■ 9M 20212

KG 1st Grade 2nd Grade 3rd Grade 4th Grade 5th Grade 6th Grade 7th Grade 8th Grade 9th Grade 10th Grade11th Grade12th Grade



#### ...with a diversified revenue base...





## . DEBT SUMMARY

#### ...DEBT MATURITY PROFILE ...



Term Loans

| SR in 000s | 9M 2022 | %     |
|------------|---------|-------|
| 2022       | 42,127  | 9.0%  |
| 2023       | 82,112  | 17.5% |
| 2024       | 72,266  | 15.4% |
| 2025       | 70,405  | 15.0% |
| 2026       | 66,870  | 14.3% |
| 2027       | 51,962  | 11.1% |
| 2028       | 31,639  | 6.7%  |
| 2029       | 28,773  | 6.1%  |
| 2030       | 15,333  | 3.3%  |
| 2031       | 7,667   | 1.6%  |
| Total      | 469,154 |       |

### Subsequent Events



#### Nabaa Educational Company



On 26 May 2022, The Company obtained the approval of CMA To Acquire Nabaa Educational Co.(Al-manahij Schools) by issuing 2,087,150 new shares .

As of 9M 2022 (ending April 2022)



New Academic Years 2022-2023 Updates

Overview of national curriculum portfolio

| 1                              | Rowad Al-<br>Izdihar                 | Rowad Al-<br>Rawabi | Rowad Al-<br>Mansoura | Rowad<br>Ishbilia | Rowad Al-<br>Andalus | Nokhba Al-<br>Kharj   | Al-Fikr | Al-wsat<br>Schools |
|--------------------------------|--------------------------------------|---------------------|-----------------------|-------------------|----------------------|-----------------------|---------|--------------------|
| Curriculum                     | E CONTRACTOR                         |                     |