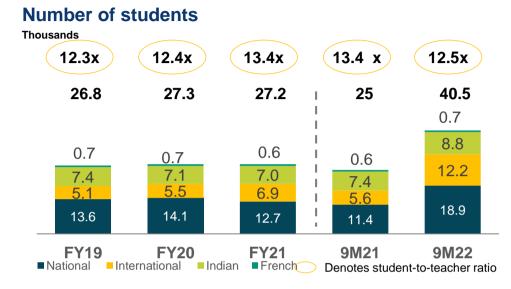

#### Introduction to Ataa Educational Company ("Ataa") Ataa snapshot

| 9M 2022                                                          | 9M 2021                     | 9M 2022                                                                      | 9M 2021                                |
|------------------------------------------------------------------|-----------------------------|------------------------------------------------------------------------------|----------------------------------------|
| <b>413M SAR</b><br>Revenues<br>121% growth                       | 187M SAR<br>Revenues        | 71M SAR<br>Net Income<br>Shareholders in the company                         | 18M SAR<br>Net Income                  |
| 167M SAREBITDAR146%115M SARExcluding the gains from Acquisitions | 68M SAR<br>EBITDAR          | <b>40%</b><br>EBITDAR Margin<br>28%<br>Excluding the gains from Acquisitions | 36%                                    |
| <b>40,467</b><br><b>Number Of Student</b><br>62% growth          | 24,987<br>Number Of Student | <b>12,5</b><br>Student / Teacher ratio                                       | <b>13,4</b><br>Student / Teacher ratio |