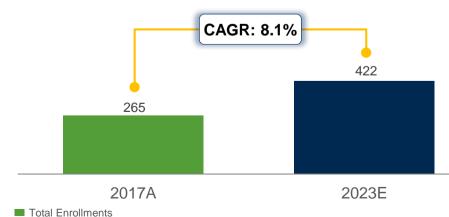

|                 |

Highly diversified student base with further room to consolidate

#### Stable student base across different grades...

Number of students in each grade as of 2022(# students)



KG 1st Grade 2nd Grade 3rd Grade 4th Grade 5th Grade 6th Grade 7th Grade 8th Grade 9th Grade 10th Grade11th Grade12th Grade



#### ...with a diversified revenue base...

Net tuition revenue per curriculum (%)





# **Investment Highlights**

Leading K-12 operator with one of the most diversified offering in KSA

## Saudi macroeconomic indicators are highly attractive



#### Largest economy in MENA...

#### Increasing disposable income...





## ...with an attractive population dynamics



## Market fundamentals conducive to support growth



#### Strong expected growth in enrollments...



#### Private School Enrollments Evolution – Riyadh City ('000s)

#### ...and the overall market size

Market size growth - Riyadh (SARm)



Growth from Increase in Enrollments Market Size – 2023E

Source: ADL, Vision 2030, NTP, Kuwait Statistics Authority, World Bank; Saudi Arabia MoE data; Dubai Statistics Center; UAE MoE data; ADEK Annual 2016-2017 Report; Edarabia; Ministry of Information Affairs Bahrain



Ataa strategy overview Clear defined strategy to drive growth

## **Clear defined strategy to drive growth**



# Thank you for your time