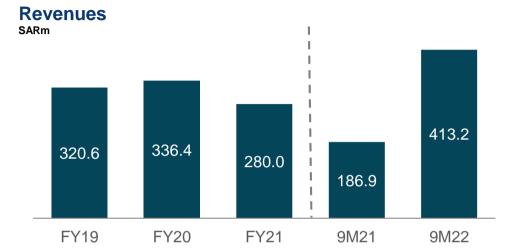

| 187M SAR<br>Revenues        | 71M SAR<br>Net Income<br>Shareholders in the company                         | 18M SAR<br>Net Income                  |
| 167M SAREBITDAR146%115M SARExcluding the gains from Acquisitions | 68M SAR<br>EBITDAR          | <b>40%</b><br>EBITDAR Margin<br>28%<br>Excluding the gains from Acquisitions | 36%                                    |
| <b>40,467</b><br><b>Number Of Student</b><br>62% growth          | 24,987<br>Number Of Student | <b>12,5</b><br>Student / Teacher ratio                                       | <b>13,4</b><br>Student / Teacher ratio |

Leading K-12 operator with one of the most diversified offerings in KSA



# **Key Financial Summary**

## Robust financial performance despite economic headwinds



#### **Net Income and EBITDAR**





#### CAPEX



Ishbelia capex Alwurud & Alson & Jeel almajd Maintenance capex

Denotes CAPEX as a percentage of Revenues

## Strong margins to drive cash generation with significant headroom to grow



#### Strong sustainable margins...

### ...and dividends distributions...



#### ...driving cash generating profile...



## ...with significant headroom to grow



Source: Company information 1. Based on LTM figures (12Manth)

## **Revenue Break-Down**

## **Revenue by School**



### **Segment Reporting**

|                      |         |     |         |     | Var (YTD        |
|----------------------|---------|-----|---------|-----|-----------------|
| SR in 000s           | 9M 2021 | %   | 9M 2022 | %   | 21-22)          |
| National             | 96,300  | 51% | 175,939 | 42% | 82.7