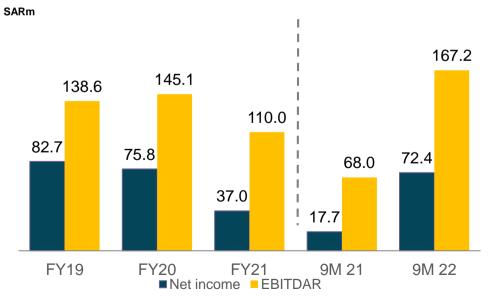

| 187M SAR<br>Revenues        | 71M SAR<br>Net Income<br>Shareholders in the company                         | 18M SAR<br>Net Income                  |
| 167M SAREBITDAR146%115M SARExcluding the gains from Acquisitions | 68M SAR<br>EBITDAR          | <b>40%</b><br>EBITDAR Margin<br>28%<br>Excluding the gains from Acquisitions | 36%                                    |
| <b>40,467</b><br><b>Number Of Student</b><br>62% growth          | 24,987<br>Number Of Student | <b>12,5</b><br>Student / Teacher ratio                                       | <b>13,4</b><br>Student / Teacher ratio |

Leading K-12 operator with one of the most diversified offerings in KSA



# **Key Financial Summary**

## Robust financial performance despite economic headwinds



#### **Net Income and EBITDAR**





#### CAPEX



Ishbelia capex Alwurud & Alson & Jeel almajd Maintenance capex

Denotes CAPEX as a percentage of Revenues

## Strong margins to drive cash generation with significant headroom to grow



#### Strong sustainable margins...

### ...and dividends distributions...



#### ...driving cash generating profile...



## ...with significant headroom to grow



Source: Company information 1. Based on LTM figures (12Manth)

## **Revenue Break-Down**

## **Revenue by School**



### **Segment Reporting**

|                      |         |     |         |     | Var (YTD        |
|----------------------|---------|-----|---------|-----|-----------------|
| SR in 000s           | 9M 2021 | %   | 9M 2022 | %   | 21-22)          |
| National             | 96,300  | 51% | 175,939 | 42% | 82