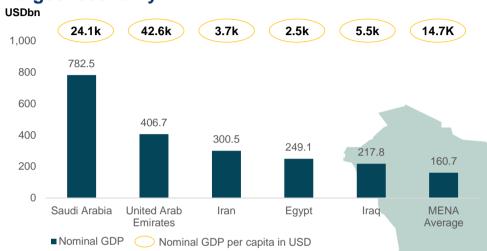

|
| Creative-Recruitment | 52,725   | 9.1%  | 70,172   | 10.2% | 33.1%           |
| Total net revenue    | 582,006  |       | 690,815  |       | 18.7%           |
|                      |          |       |          |       |                 |

Highly diversified student base with further room to consolidate

#### Stable student base across different grades...

Number of students in each grade as of 2022(# students)



KG 1st Grade 2nd Grade 3rd Grade 4th Grade 5th Grade 6th Grade 7th Grade 8th Grade 9th Grade 10th Grade11th Grade12th Grade



#### ...with a diversified revenue base...

Net tuition revenue per curriculum (%)





# **Investment Highlights**

Leading K-12 operator with one of the most diversified offering in KSA

## Saudi macroeconomic indicators are highly attractive



#### Largest economy in MENA...

#### Increasing disposable income...





## ...with an attractive population dynamics



## Market fundamentals conducive to support growth



#### Strong expected growth in enrollments...



#### Private School Enrollments Evolution – Riyadh City ('000s)

#### ...and the overall market size

Market size growth - Riyadh (SARm)



Growth from Increase in Enrollments Market Size – 2023E

Source: ADL, Vision 2030, NTP, Kuwait Statistics Authority, World Bank; Saudi Arabia MoE data; Dubai Statistics Center; UAE MoE data; ADEK Annual 2016-2017 Report; Edarabia; Ministry of Information Affairs Bahrain



Ataa strategy overview Clear defined strategy to drive growth

## **Clear defined strategy to drive growth**



# Thank you for your time