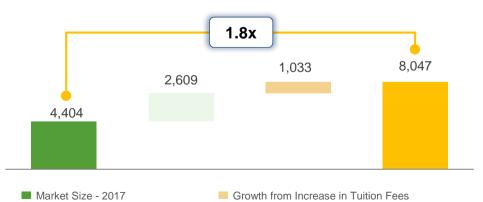

Number of students in each grade as of 2022(# students)



KG 1st Grade 2nd Grade 3rd Grade 4th Grade 5th Grade 6th Grade 7th Grade 8th Grade 9th Grade 10th Grade11th Grade12th Grade



#### ...with a diversified revenue base...

Net tuition revenue per curriculum (%)





# **Investment Highlights**

Leading K-12 operator with one of the most diversified offering in KSA

## Saudi macroeconomic indicators are highly attractive



#### Largest economy in MENA...

#### Increasing disposable income...





## ...with an attractive population dynamics



## Market fundamentals conducive to support growth



#### Strong expected growth in enrollments...



#### Private School Enrollments Evolution – Riyadh City ('000s)

#### ...and the overall market size

Market size growth - Riyadh (SARm)



Growth from Increase in Enrollments Market Size – 2023E

Source: ADL, Vision 2030, NTP, Kuwait Statistics Authority, World Bank; Saudi Arabia MoE data; Dubai Statistics Center; UAE MoE data; ADEK Annual 2016-2017 Report; Edarabia; Ministry of Information Affairs Bahrain



Ataa strategy overview Clear defined strategy to drive growth

## **Clear defined strategy to drive growth**



# Thank you for your time