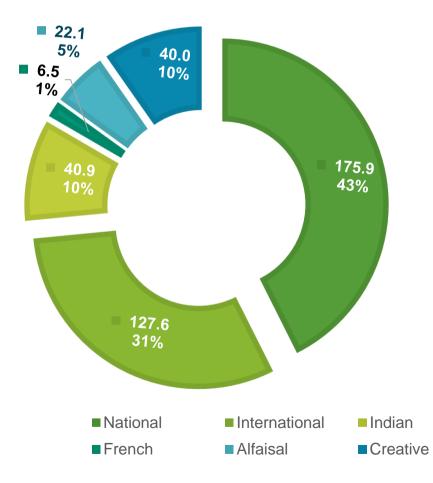

## **Revenue by School**

### **Segment Reporting**

|                      |         |     |         |     | Var (YTD        |
|----------------------|---------|-----|---------|-----|-----------------|
| SR in 000s           | 9M 2021 | %   | 9M 2022 | %   | 21-22)          |
| National             | 96,300  | 51% | 175,939 | 42% | 82.7%           |
| International        | 55,536  | 30% | 127,627 | 31% | 1 <b>29.8</b> % |
| Indian               | 29,443  | 16% | 40,910  | 10% | 38.9%           |
| French               | 5,667   | 3%  | 6,537   | 2%  | 15.3%           |
| Alfaisal- Training   | 0       | 0%  | 22,140  | 5%  | 0.0%            |
| Creative-Recruitment | 0       | 0%  | 40,013  | 10% | 0.0%            |
| Total net revenue    | 186,946 |     | 413,166 |     | 121.0%          |
|                      |         |     |         |     |                 |