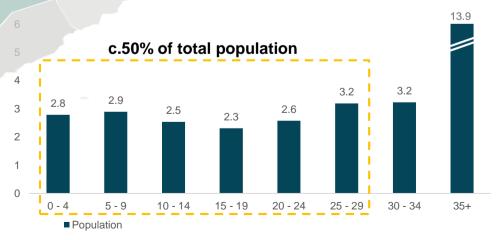

| 690,815  |       | 18.7%           |
|                      |          |       |          |       |                 |

Highly diversified student base with further room to consolidate

#### Stable student base across different grades...

Number of students in each grade as of 2022(# students)



KG 1st Grade 2nd Grade 3rd Grade 4th Grade 5th Grade 6th Grade 7th Grade 8th Grade 9th Grade 10th Grade11th Grade12th Grade



#### ...with a diversified revenue base...

Net tuition revenue per curriculum (%)





# **Investment Highlights**

Leading K-12 operator with one of the most diversified offering in KSA

## Saudi macroeconomic indicators are highly attractive



#### Largest economy in MENA...

#### Increasing disposable income...





## ...with an attractive population dynamics



## Market fundamentals conducive to support growth



#### Strong expected growth in enrollments...



#### Private School Enrollments Evolution – Riyadh City ('000s)

#### ...and the overall market size

Market size growth - Riyadh (SARm)



Growth from Increase in Enrollments Market Size – 2023E

Source: ADL, Vision 2030, NTP, Kuwait Statistics Authority, World Bank; Saudi Arabia MoE data; Dubai Statistics Center; UAE MoE data; ADEK Annual 2016-2017 Report; Edarabia; Ministry of Information Affairs Bahrain



Ataa strategy overview Clear defined strategy to drive growth

## **Clear defined strategy to drive growth**



# Thank you for your time