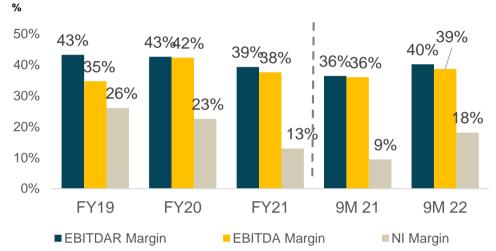

e gains from Acquisitions | 68M SAR<br>EBITDAR          | <b>40%</b><br>EBITDAR Margin<br>28%<br>Excluding the gains from Acquisitions | 36%                                    |
| <b>40,467</b><br><b>Number Of Student</b><br>62% growth          | 24,987<br>Number Of Student | <b>12,5</b><br>Student / Teacher ratio                                       | <b>13,4</b><br>Student / Teacher ratio |

Leading K-12 operator with one of the most diversified offerings in KSA



# **Key Financial Summary**

## Robust financial performance despite economic headwinds



#### **Net Income and EBITDAR**





#### CAPEX



Ishbelia capex Alwurud & Alson & Jeel almajd Maintenance capex

Denotes CAPEX as a percentage of Revenues

## Strong margins to drive cash generation with significant headroom to grow



#### Strong sustainable margins...

### ...and dividends distributions...



#### ...driving cash generating profile...



## ...with significant headroom to grow



Source: Company information 1. Based on LTM figures (12Manth)

## **Revenue Break-Down**

## **Revenue by School**



### **Segment Reporting**

|                      |         |     |         |     | Var (YTD        |
|----------------------|---------|-----|---------|-----|-----------------|
| SR in 000s           | 9M 2021 | %   | 9M 2022 | %   | 21-22)          |
| National             | 96,300  | 51% | 175,939 | 42% | 82.7%           |
| International        | 55,536  | 30% | 127,627 | 31% | 1 <b>29.8</b> % |
| Indian               | 29,443  | 16% | 40,910  | 10% | 38.9%           |
| French               | 5,667   | 3%