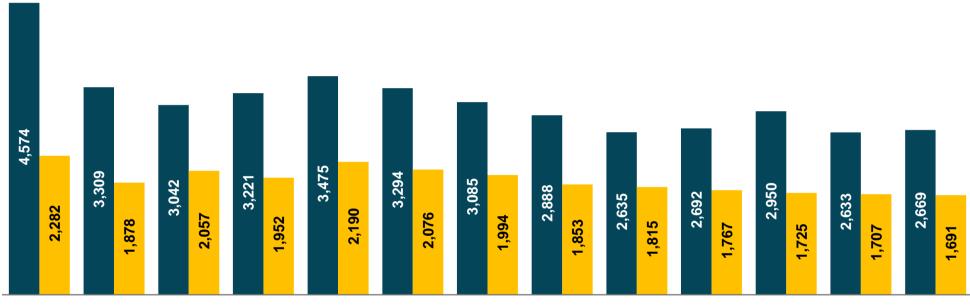

| 12.000                                                               | 10.000                                                     | 5.500     |
| EBITDA<br>contribution <sup>1</sup> | 10.6%                                 | 3%        | 9.5%                                                                 | 1.5%                                                       | 3%        |
| Student to teacher ratio            | 12                                    | 12.2      | 12.1                                                                 | 9.2                                                        | 19.1      |

#### Highly diversified student base with further room to consolidate

#### Stable student base across different grades...

Number of students in each grade as of 2022(# students)



■ 9M 2022 ■ 9M 20212

KG 1st Grade 2nd Grade 3rd Grade 4th Grade 5th Grade 6th Grade 7th Grade 8th Grade 9th Grade 10th Grade11th Grade12th Grade



#### ...with a diversified revenue base...





## . DEBT SUMMARY

#### ...DEBT MATURITY PROFILE ...



Term Loans

| SR in 000s | 9M 2022 | %     |
|------------|---------|-------|
| 2022       | 42,127  | 9.0%  |
| 2023       | 82,112  | 17.5% |
| 2024       | 72,266  | 15.4% |
| 2025       | 70,405  | 15.0% |
| 2026       | 66,870  | 14.3% |
| 2027       | 51,962  | 11.1% |
| 2028       | 31,639  | 6.7%  |
| 2029       | 28,773  | 6.1%  |
| 2030       | 15,333  | 3.3%  |
| 2031       | 7,667   | 1.6%  |
| Total      | 469,154 |       |

### Subsequent Events



#### Nabaa Educational Company



On 26 May 2022, The Company obtained the app