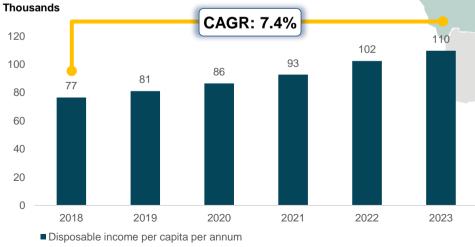

|
| Total net revenue    | 582,006  |       | 690,815  |       | 18.7%           |
|                      |          |       |          |       |                 |

Highly diversified student base with further room to consolidate

#### Stable student base across different grades...

Number of students in each grade as of 2022(# students)



KG 1st Grade 2nd Grade 3rd Grade 4th Grade 5th Grade 6th Grade 7th Grade 8th Grade 9th Grade 10th Grade11th Grade12th Grade



#### ...with a diversified revenue base...

Net tuition revenue per curriculum (%)





# **Investment Highlights**

Leading K-12 operator with one of the most diversified offering in KSA

## Saudi macroeconomic indicators are highly attractive



#### Largest economy in MENA...

#### Increasing disposable income...





## ...with an attractive population dynamics



## Market fundamentals conducive to support growth



#### Strong expected growth in enrollments...



#### Private School Enrollments Evolution – Riyadh City ('000s)

#### ...and the overall market size

Market size growth - Riyadh (SARm)



Growth from Increase in Enrollments Market Size – 2023E

Source: ADL, Vision 2030, NTP, Kuwait Statistics Authority, World Bank; Saudi Arabia MoE data; Dubai Statistics Center; UAE MoE data; ADEK Annual 2016-2017 Report; Edarabia; Ministry of Information Affairs Bahrain



Ataa strategy overview Clear defined strategy to drive growth

## **Clear defined strategy to drive growth**



# Thank you for your time