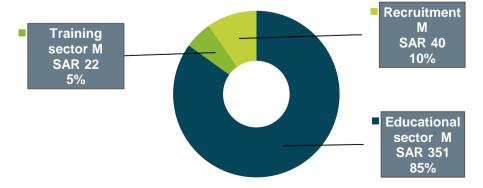

### **Segment Reporting**

|                      |         |     |         |     | Var (YTD        |
|----------------------|---------|-----|---------|-----|-----------------|
| SR in 000s           | 9M 2021 | %   | 9M 2022 | %   | 21-22)          |
| National             | 96,300  | 51% | 175,939 | 42% | 82.7%           |
| International        | 55,536  | 30% | 127,627 | 31% | 1 <b>29.8</b> % |
| Indian               | 29,443  | 16% | 40,910  | 10% | 38.9%           |
| French               | 5,667   | 3%  | 6,537   | 2%  | 15.3%           |
| Alfaisal- Training   | 0       | 0%  | 22,140  | 5%  | 0.0%            |
| Creative-Recruitment | 0       | 0%  | 40,013  | 10% | 0.0%            |
| Total net revenue    | 186,946 |     | 413,166 |     | 121.0%          |
|                      |         |     |         |     |                 |