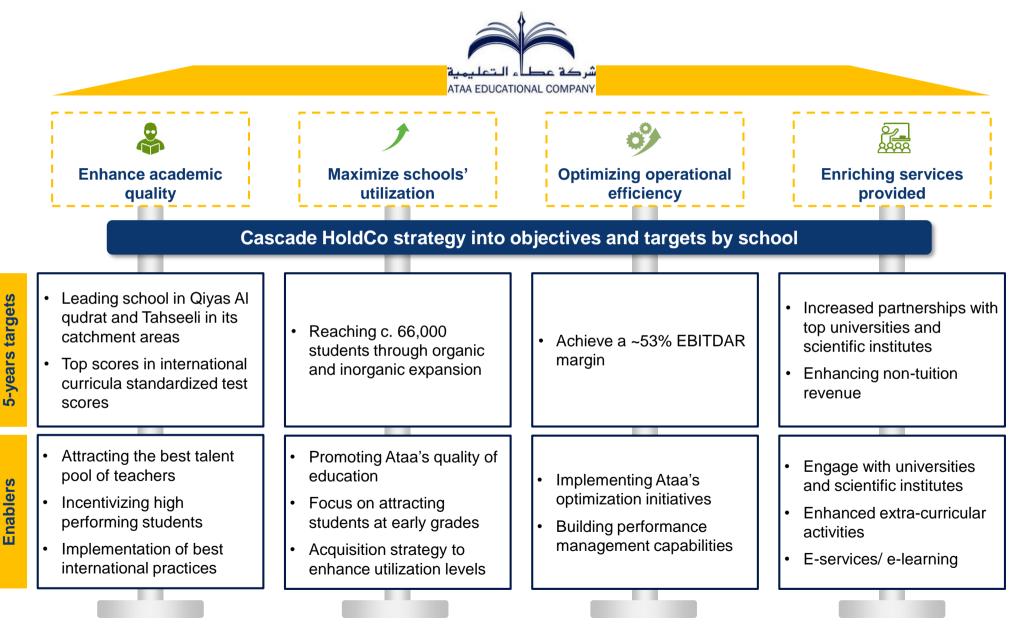

macroeconomic indicators are highly attractive



#### Largest economy in MENA...

#### Increasing disposable income...





## ...with an attractive population dynamics



## Market fundamentals conducive to support growth



#### Strong expected growth in enrollments...



#### Private School Enrollments Evolution – Riyadh City ('000s)

#### ...and the overall market size

Market size growth - Riyadh (SARm)



Growth from Increase in Enrollments Market Size – 2023E

Source: ADL, Vision 2030, NTP, Kuwait Statistics Authority, World Bank; Saudi Arabia MoE data; Dubai Statistics Center; UAE MoE data; ADEK Annual 2016-2017 Report; Edarabia; Ministry of Information Affairs Bahrain



Ataa strategy overview Clear defined strategy to drive growth

## **Clear defined strategy to drive growth**



# Thank you for your time