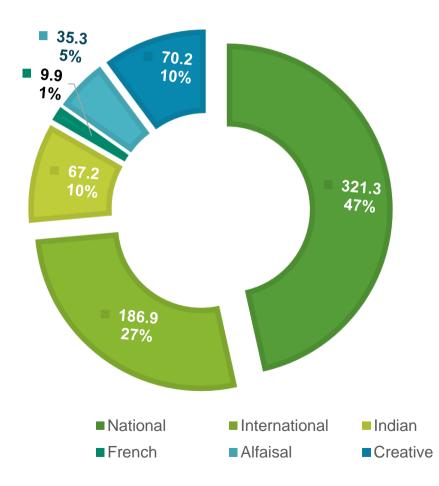

## **Revenue Break-Down**

### **Segment Reporting**

|                      |         |     |         |     | Var (YTD        |
|----------------------|---------|-----|---------|-----|-----------------|
| SR in 000s           | 9M 2021 | %   | 9M 2022 | %   | 21-22)          |
| National             | 96,300  | 51% | 175,939 | 42% | 82.7%           |
| International        | 55,536  | 30% | 127,627 | 31% | 1 <b>29.8</b> % |
| Indian               | 29,443  | 16% | 40,910  | 10% | 38.9%           |
| French               | 5,667   | 3%  | 6,537   | 2%  | 15.3%           |
| Alfaisal- Training   | 0       | 0%  | 22,140  | 5%  | 0.0%            |
| Creative-Recruitment | 0       | 0%  | 40,013  | 10% | 0.0%            |
| Total net revenue    | 186,946 |     | 413,166 |     | 121.0%          |
|                      |         |     |         |     |                 |