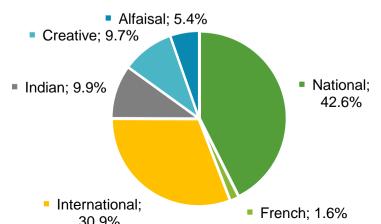

| 3%        | 9.5%                                                                 | 1.5%                                                       | 3%        |
| Student to teacher ratio            | 12                                    | 12.2      | 12.1                                                                 | 9.2                                                        | 19.1      |

#### Highly diversified student base with further room to consolidate

#### Stable student base across different grades...

Number of students in each grade as of 2022(# students)



■ 9M 2022 ■ 9M 20212

KG 1st Grade 2nd Grade 3rd Grade 4th Grade 5th Grade 6th Grade 7th Grade 8th Grade 9th Grade 10th Grade11th Grade12th Grade



#### ...with a diversified revenue base...





## . DEBT SUMMARY

#### ...DEBT MATURITY PROFILE ...



Term Loans

| SR in 000s | 9M 2022 | %     |
|------------|---------|-------|
| 2022       | 42,127  | 9.0%  |
| 2023       | 82,112  | 17.5% |
| 2024       | 72,266  | 15.4% |
| 2025       | 70,405  | 15.0% |
| 2026       | 66,870  | 14.3% |
| 2027       | 51,962  | 11.1% |
| 2028       | 31,639  | 6.7%  |
| 2029       | 28,773  | 6.1%  |
| 2030       | 15,333  | 3.3%  |
| 2031       | 7,667   | 1.6%  |
| Total      | 469,154 |       |

### Subsequent Events



#### Nabaa Educational Company



On 26 May 2022, The Company obtained the approval of CMA To Acquire Nabaa Educational Co.(Al-manahij Schools) by issuing 2,087,150 new shares .

As of 9M 2022 (ending April 2022)



New Academic Years 2022-2023 Updates

Overview of national