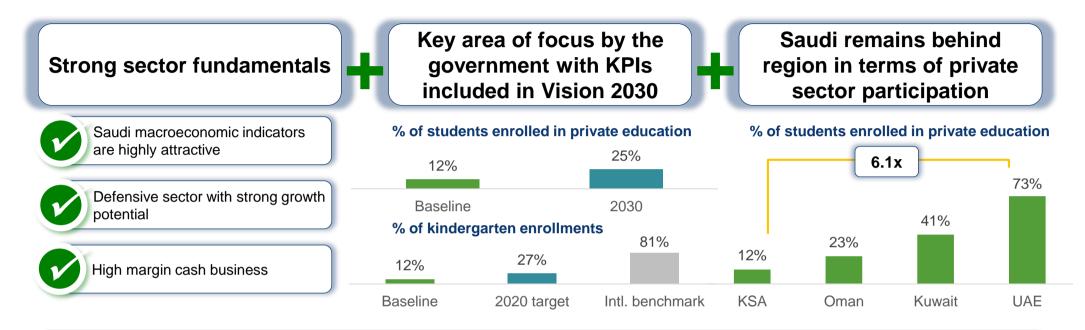

|          |       |          |       |                 |

Highly diversified student base with further room to consolidate

#### Stable student base across different grades...

Number of students in each grade as of 2022(# students)



KG 1st Grade 2nd Grade 3rd Grade 4th Grade 5th Grade 6th Grade 7th Grade 8th Grade 9th Grade 10th Grade11th Grade12th Grade



#### ...with a diversified revenue base...

Net tuition revenue per curriculum (%)





# **Investment Highlights**

Leading K-12 operator with one of the most diversified offering in KSA

## Saudi macroeconomic indicators are highly attractive



#### Largest economy in MENA...

#### Increasing disposable income...





## ...with an attractive population dynamics



## Market fundamentals conducive to support growth



#### Strong expected growth in enrollments...



#### Private School Enrollments Evolution – Riyadh City ('000s)

#### ...and the overall market size

Market size growth - Riyadh (SARm)



Growth from Increase in Enrollments Market Size – 2023E

Source: ADL, Vision 2030, NTP, Kuwait Statistics Authority, World Bank; Saudi Arabia MoE data; Dubai Statistics Center; UAE MoE data; ADEK Annual 2016-2017 Report; Edarabia; Ministry of Information Affairs Bahrain



Ataa strategy overview Clear defined strategy to drive growth

## **Clear defined strategy to drive growth**



# Thank you for your time