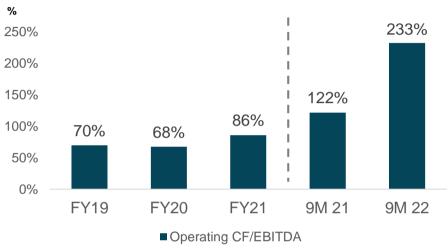

cquisitions | 36%                                    |
| <b>40,467</b><br><b>Number Of Student</b><br>62% growth          | 24,987<br>Number Of Student | <b>12,5</b><br>Student / Teacher ratio                                       | <b>13,4</b><br>Student / Teacher ratio |

Leading K-12 operator with one of the most diversified offerings in KSA



# **Key Financial Summary**

## Robust financial performance despite economic headwinds



#### **Net Income and EBITDAR**





#### CAPEX



Ishbelia capex Alwurud & Alson & Jeel almajd Maintenance capex

Denotes CAPEX as a percentage of Revenues

## Strong margins to drive cash generation with significant headroom to grow



#### Strong sustainable margins...

### ...and dividends distributions...



#### ...driving cash generating profile...



## ...with significant headroom to grow



Source: Company information 1. Based on LTM figures (12Manth)

## **Revenue Break-Down**

## **Revenue by School**



### **Segment Reporting**

|                      |         |     |         |     | Var (YTD        |
|----------------------|---------|-----|---------|-----|-----------------|
| SR in 000s           | 9M 2021 | %   | 9M 2022 | %   | 21-22)          |
| National             | 96,300  | 51% | 175,939 | 42% | 82.7%           |
| International        | 55,536  | 30% | 127,627 | 31% | 1 <b>29.8</b> % |
| Indian               | 29,443  | 16% | 40,910  | 10% | 38.9%           |
| French               | 5,667   | 3%  | 6,537   | 2%  | 15.3%           |
| Alfaisal- Training   | 0       | 0%  | 22,140  | 5%  | 0.0%            |
| Creative