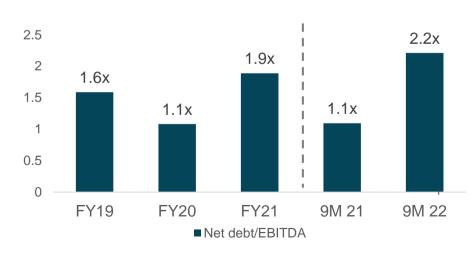

## ...with significant headroom to grow

Source: Company information 1. Based on LTM figures (12Manth)