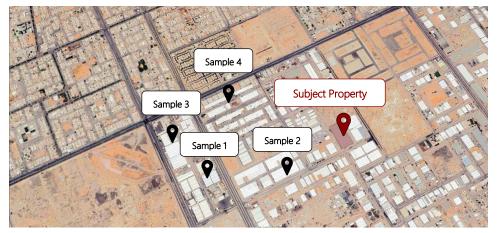

|                  | Sample 1      | Sample 2      | Sample 3      |
|------------------|---------------|---------------|---------------|
| Sale Price       | 42,560,000.00 | 93,350,000.00 | 73,141,000.00 |
| NOI              | 3,085,600     | 6,067,750     | 5,449,005     |
| Cap Rate         | 7.25%         | 6.50%         | 7.45%         |
| Average Cap Rate | 7.07%         |               |               |
| Rounded          | 7.00%         |               |               |