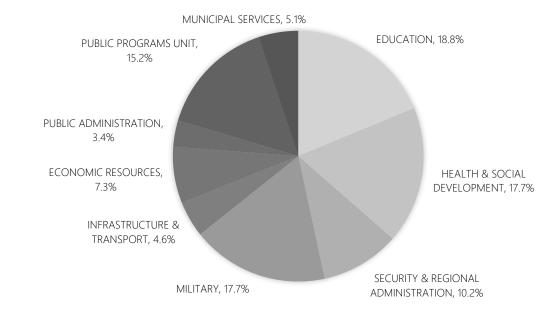

#### 2.2 Budget Allocation for 2023

| Public Administration    | 37 SAR bn  |
|--------------------------|------------|
| Military                 | 259 SAR bn |
| Security & Regional Adm. | 105 SAR bn |
| Municipal Services       | 63 SAR bn  |
| Education                | 189 SAR bn |
| Health & Social Dev.     | 189 SAR bn |
| Economic Resources       | 72 SAR bn  |
| Infrastructure Transport | 34 SAR bn  |
| General Items            | 165 SAR bn |

Source: Ministry of Finance