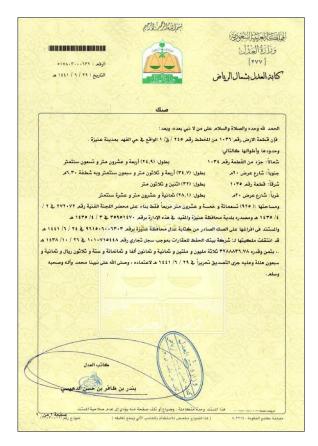

#### 1.5 Title Deed and Ownership

The client provides us with copy of the title deeds related to the subject property which is owned by one title deed. The details of the subject property:

| City                     | Riyadh           | Land Area              | 10,709.16 Sqm            |
|--------------------------|------------------|------------------------|--------------------------|
| District                 | Al Maather       | Plot No.               | 30                       |
| Т.D Туре                 | Electronic       | Block No.              | N/A                      |
| T.D Number               | 310112050696     | Layout No.             | 1343                     |
| T.D Date                 | 22/11/1438       | Owner                  | شركة بيتك الحفظ للعقارات |
| T.D Value                |                  | Ownership Type         | Freehold                 |
| Date of Last Transaction |                  | Limitation of Document | N/A                      |
| Issued From              | Riyadh Notary    |                        |                          |
|                          |                  |                        |                          |
| North Side               | 14 meters Street | East Side              | Private property         |
| South Side               | 30 meters Street | West Side              | 60 meters Street         |

**Note:** The client has provided us with copy of the Title Deed which was assumed to be correct and authentic. It is not in our scope to run legal diagnosis on any legal document.