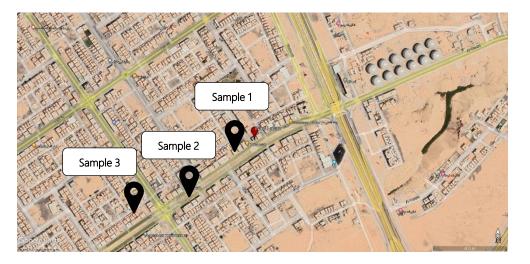

|                  | Sample 1      | Sample 2      | Sample 3      |
|------------------|---------------|---------------|---------------|
| Sale Price       | 42,560,000.00 | 93,350,000.00 | 73,141,000.00 |
| NOI              | 3,085,600     | 6,067,750     | 5,449,005     |
| Cap Rate         | 7.25%         | 6.50%         | 7.45%         |
| Average Cap Rate | 7.07%         |               |               |
| Rounded          | 7.00%         |               |               |