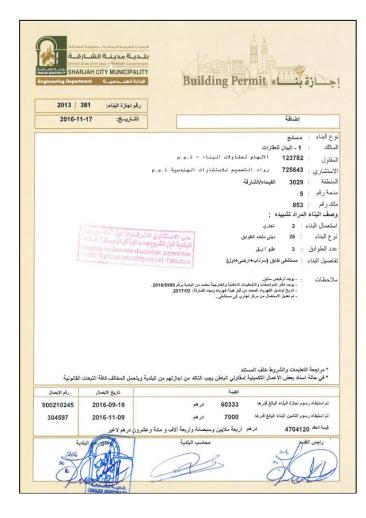

#### **1.6 Construction and Buildings**

The building permit indicates the maximum permissible BUA approved by the city municipality. However, the actual area may differ from the area mentioned in the building permit. Therefore, the Client has provided us with a copy of the Construction Permit issued by Riyadh Municipality with the below details:

| Subject Property         |                                          |  |  |  |  |
|--------------------------|------------------------------------------|--|--|--|--|
| Construction Permit Type | Layouts modifications                    |  |  |  |  |
| Property Type            | Residential, commercial, office building |  |  |  |  |
| Construction Permit No.  | 1433/ 20078                              |  |  |  |  |
| Construction Permit Date | 29/11/1433                               |  |  |  |  |
| Permit Expiry Date       | 29/11/1436                               |  |  |  |  |