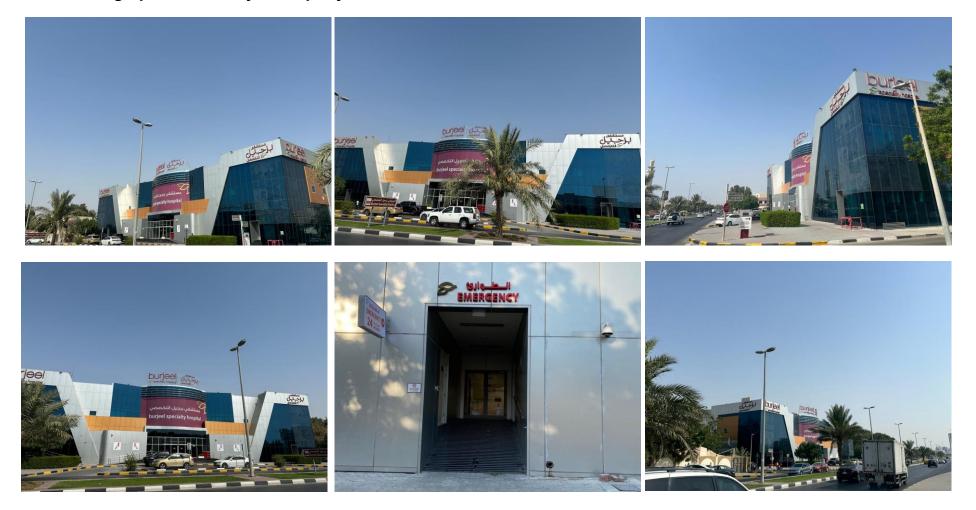

|  |
|-----------------------------------|------------------|--|
| Construction Permit Type Addition |                  |  |
| Property Type                     | Medical Facility |  |
| Construction Permit No.           | 381/2013         |  |
| Construction Permit Date          | 17/11/2016       |  |
| Permit Expiry Date                | 17/11/2019       |  |

| Description     | No. of Units | Area (sqm) | Use |
|-----------------|--------------|------------|-----|
| Basement        | -            | 5,555.89   | -   |
| Ground Floor    | -            | 5,517.02   | -   |
| First Floor     | -            | 5,464.05   | -   |
| Annexes         | -            | 220.91     | -   |
| Total BAU (sqm) |              | 16,757.87  |     |



1.7 Photographs of the Subject Property





# MARKET



### **Market Indicators**

#### 2.1 Saudi Arabia Economic Indicators

| Feenemie Indicator             | Budget | Expectations | Estin | nated |
|--------------------------------|--------|--------------|-------|-------|
| Economic Indicator             | 2022   | 2023         | 2024  | 2025  |
| Total revenue                  | 1,234  | 1,130        | 1,146 | 1,205 |
| Total expenses                 | 1,132  | 1,114        | 1,125 | 1,134 |
| Budget surplus                 | 102    | 16           | 21    | 71    |
| Debt                           | 985    | 951          | 959   | 962   |
| GDP growth                     | 8.5%   | 3.1%         | 5.7%  | 4.5%  |
| Nominal gross domestic product | 3,957  | 3,869        | 3,966 | 4,247 |
| Inflation                      | 2.6%