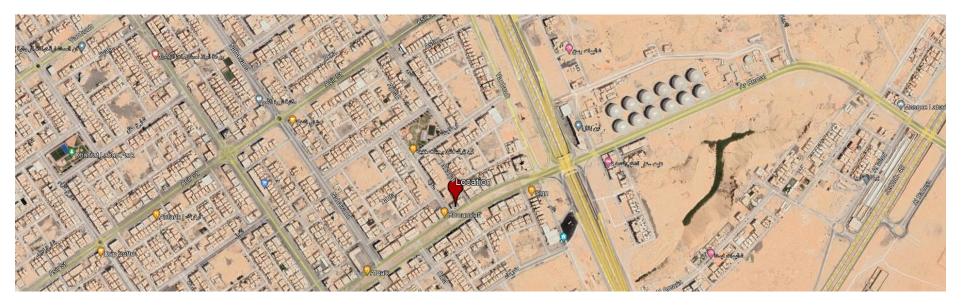

#### **1.1 Property Description**

The subject property is a mix-use project composed of showrooms, offices and residential units and located in Al Maather district, Riyadh city. Based on the provided copies of the title deed and the construction permit, the building has total land area of 10,709.16 Sqm and total BUA of 22,789.96 Sqm. According to the site inspection done by our team for the purpose of valuation, the project is open from 3 sides with a direct view on the main Road (Prince Turki Bin Abdulaziz Al Al-Awal Road)

#### **1.2 Surrounding Area**

The subject property is surrounded mostly by several residential and mix-use buildings.

#### 1.3 Ease of Access

Based on the current location of the subject property, the access level is high since it is located on Prince Turki bin Abdulaziz Al-Awal Road.