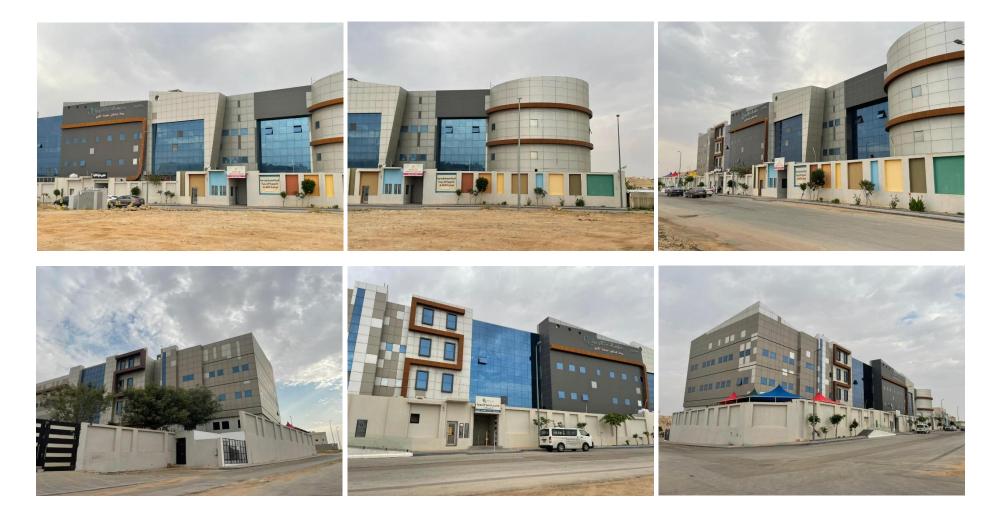

|  |  |  |
|--------------------------|----------------------|--|--|--|
| Construction Permit Type | New permit           |  |  |  |
| Property Type            | Educational facility |  |  |  |
| Construction Permit No.  | 150958               |  |  |  |
| Construction Permit Date | 24/09/1433           |  |  |  |
| Permit Expiry Date       | 24/09/1436           |  |  |  |

| Description     | No. of Units | Area (sqm) | Use |
|-----------------|--------------|------------|-----|
| Basement        | 0            | 735.18     | -   |
| Ground Floor    | 0            | 3,320.49   | -   |
| First Floor     | 0            | 3,233.25   | _   |
| Second Floor    | 0            | 3,233.25   | -   |
| Total BAU (sqm) |              | 10,522.17  |     |



1.7 Photographs of the Subject Property







## **Market Indicators**

#### 2.1 Saudi Arabia Economic Indicators

| Feenemie Indicator             | Budget | Expectations | Estin | nated |
|--------------------------------|--------|--------------|-------|-------|
| Economic Indicator             | 2022   | 2023         | 2024  | 2025  |
| Total revenue                  | 1,234  | 1,130        | 1,146 | 1,205 |
| Total expenses                 | 1,132  | 1,114        | 1,125 | 1,134 |
| Budget surplus                 | 102    | 16           | 21    | 71    |
| Debt                           | 985    | 951          | 959   | 962   |
| GDP growth                     | 8.5%   | 3.1%         | 5.7%  | 4.5%  |
| Nominal gross domestic product | 3,957  | 3,869        | 3,966 | 4,247 |
| Inflation                      | 2.6%   | 2.1%