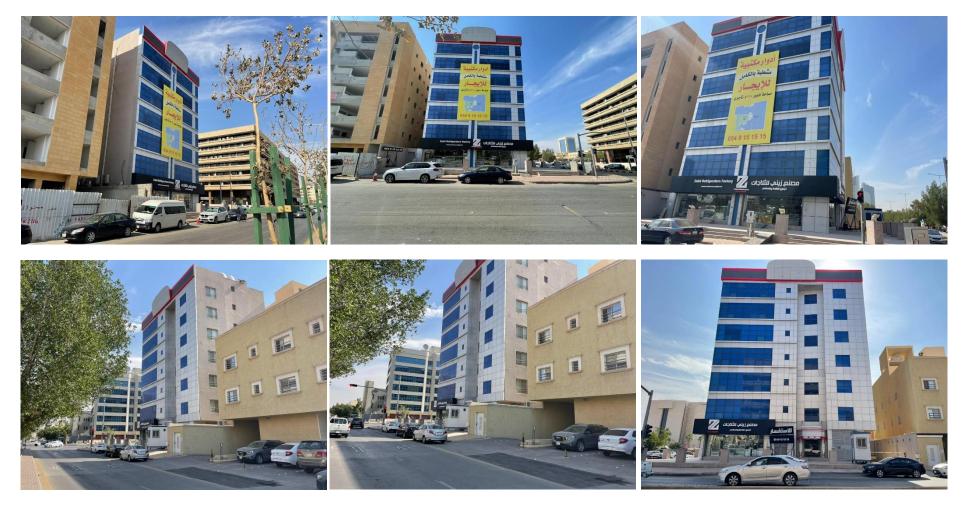

--|
| Basement         | 0            | 781.94     | Parking          |
| ground Floor     | 4            | 318.7      | Commercial       |
| First Floor      | 3            | 326.64     | Offices          |
| Second Floor     | 3            | 326.64     | Offices          |
| Third Floor      | 3            | 326.64     | Offices          |
| Electricity Room | 0            | 20         | Electricity Room |
| Fourth Floor     | 3            | 326.64     | Offices          |
| Fifth Floor      | 3            | 326.64     | Offices          |
| Sixth Floor      | 3            | 326.64     | Offices          |
| Fences           | 1            | 54.40      | Fences           |
| Total BAU (sqm)  |              | 3,080.48   |                  |



### 1.7 Photographs of the Subject Property





### MARKET



### **Market Indicators**

### 2.1 Saudi Arabia Economic Indicators

| Economic Indicator             | Budget | Expectations | Estin | nated |
|--------------------------------|--------|--------------|-------|-------|
| Economic Indicator             | 2022   | 2023         | 2024  | 2025  |
| Total revenue                  | 1,234  | 1,130        | 1,146 | 1,205 |
| Total expenses                 | 1,132  | 1,114        | 1,125 | 1,134 |
| Budget surplus                 | 102    | 16           | 21    | 71    |
| Debt                           | 985    | 951          | 959   | 962   |
| GDP growth                     | 8.5%   | 3.1%         | 5.7%  | 4.5%  |
| Nominal gross domestic product | 3,957  | 3,869        | 3,966 | 4,247 |
| Inflation                      | 2.6