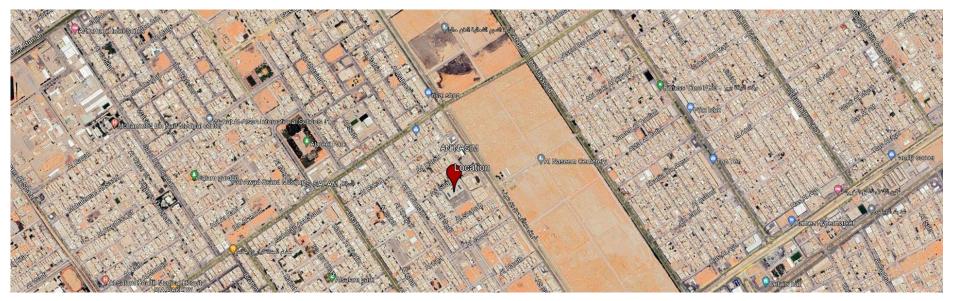

#### **1.2 Surrounding Area**

The subject property is surrounded mostly by several residential and mix-use buildings.

#### 1.3 Ease of Access

Based on the current location of the subject property, the access level is high since it is located on Prince Turki bin Abdulaziz Al-Awal Road.

#### 1.4 Infrastructure

All the infrastructural facilities are available in the surroundings and connected to the subject property.