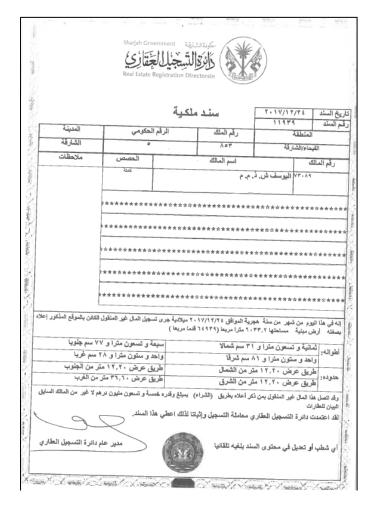

#### 1.5 Title Deed and Ownership

The client provides us with copy of the title deeds related to the subject property which is owned by one title deed. The details of the subject property:

| City                     | Riyadh           | Land Area              | 10,709.16 Sqm            |
|--------------------------|------------------|------------------------|--------------------------|
| District                 | Al Maather       | Plot No.               | 30                       |
| Т.D Туре                 | Electronic       | Block No.              | N/A                      |
| T.D Number               | 310112050696     | Layout No.             | 1343                     |
| T.D Date                 | 22/11/1438       | Owner                  | شركة بيتك الحفظ للعقارات |
| T.D Value                |                  | Ownership Type         | Freehold                 |
| Date of Last Transaction |                  | Limitation of Document | N/A                      |
| Issued From              | Riyadh Notary    |                        |                          |
|                          |                  |                        |                          |
| North Side               | 14 meters Street | East Side              | Private property         |
| South Side               | 30 meters Street | West Side              | 60 meters Street         |

**Note:** The client has provided us with copy of the Title Deed which was assumed to be correct and authentic. It is not in our scope to run legal diagnosis on any legal document.