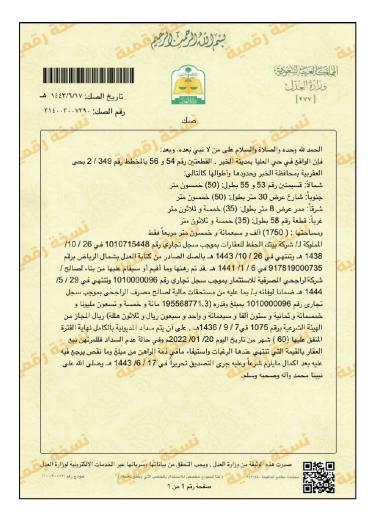

#### 1.5 Title Deed and Ownership

The client provides us with copy of the title deeds related to the subject property which is owned by one title deed. The details of the subject property:

| City                     | Riyadh           | Land Area              | 10,709.16 Sqm            |
|--------------------------|------------------|------------------------|--------------------------|
| District                 | Al Maather       | Plot No.               | 30                       |
| Т.D Туре                 | Electronic       | Block No.              | N/A                      |
| T.D Number               | 310112050696     | Layout No.             | 1343                     |
| T.D Date                 | 22/11/1438       | Owner                  | شركة بيتك الحفظ للعقارات |
| T.D Value                |                  | Ownership Type         | Freehold                 |
| Date of Last Transaction |                  | Limitation of Document | N/A                      |
| Issued From              | Riyadh Notary    |                        |                          |
|                          |                  |                        |                          |
| North Side               | 14 meters Street | East Side              | Private property         |
| South Side               | 30 meters Street | West Side              | 60 meters Street         |

| Subject Property         |                                          |  |  |  |  |
|--------------------------|------------------------------------------|--|--|--|--|
| Construction Permit Type | Layouts modifications                    |  |  |  |  |
| Property Type            | Residential, commercial, office building |  |  |  |  |
| Construction Permit No.  | 1433/ 20078                              |  |  |  |  |
| Construction Permit Date | 29/11/1433                               |  |  |  |  |
| Permit Expiry Date       | 29/11/1436                               |  |  |  |  |