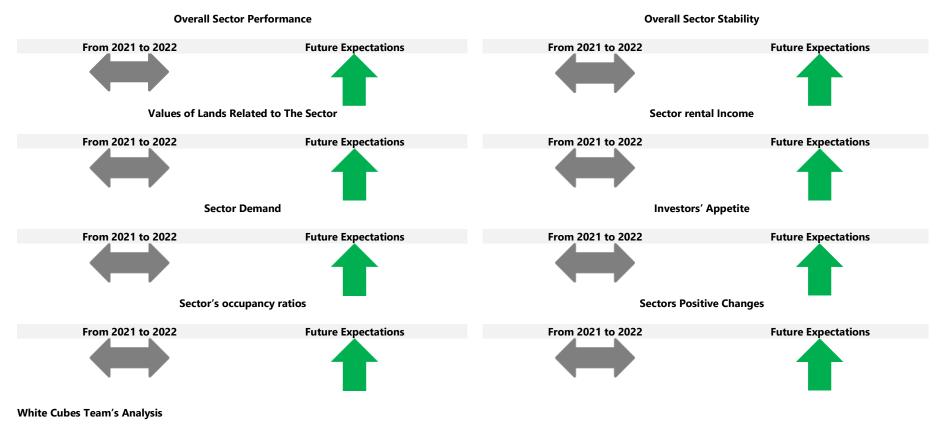

#### 2.3 Sector Brief

In the following we will insert general information about the real estate sector related to the property subject of our valuation and which is intended to give an initial indication on the sector. These information and indicators are estimated based on our experience, the current sector performance and some other historical data collected from our side, In addition to some current economic changes in general.

Indicator showing a decrease in the current performance comparing to last year Indicator showing an increase in the current performance comparing to last year

Indicator showing a stable position in the current performance comparing to last year

White Cubes Team's Analysis