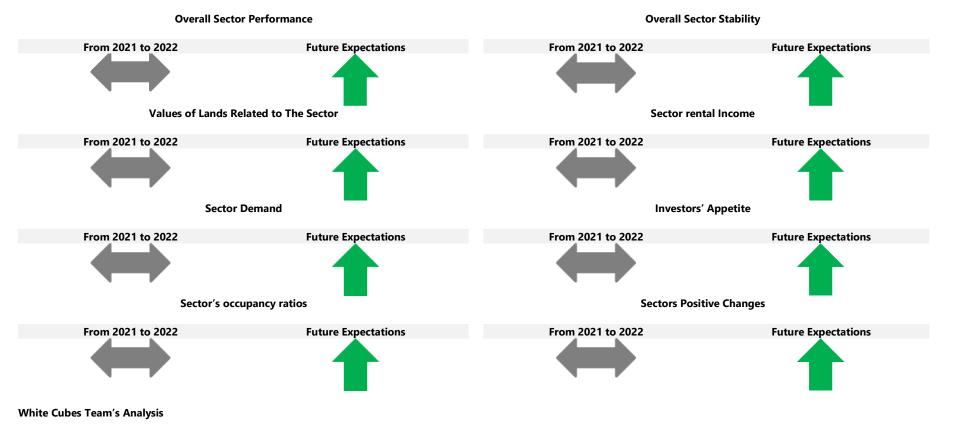

#### 2.3 Sector Brief

In the following we will insert general information about the real estate sector related to the property subject of our valuation and which is intended to give an initial indication on the sector. These information and indicators are estimated based on our experience, the current sector performance and some other historical data collected from our side, In addition to some current economic changes in general.

Indicator showing a decrease in the current performance comparing to last year Indicator showing an increase in the current performance comparing to last year

Indicator showing a stable position in the current performance comparing to last year

White Cubes Team's Analysis