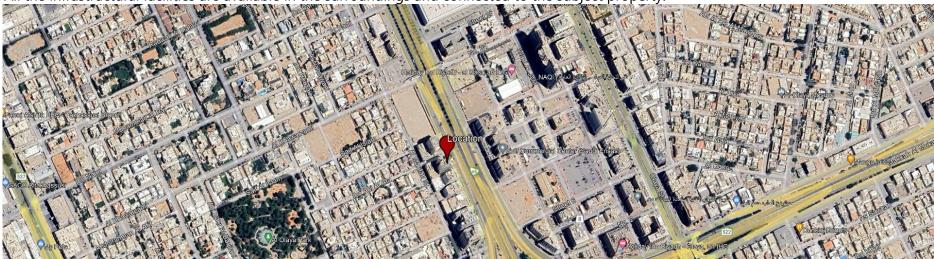

#### **1.1 Property Description**

The subject property is a mix-use project composed of showrooms, offices and residential units and located in Al Maather district, Riyadh city. Based on the provided copies of the title deed and the construction permit, the building has total land area of 10,709.16 Sqm and total BUA of 22,789.96 Sqm. According to the site inspection done by our team for the purpose of valuation, the project is open from 3 sides with a direct view on the main Road (Prince Turki Bin Abdulaziz Al Al-Awal Road)

#### **1.2 Surrounding Area**

The subject property is surrounded mostly by several residential and mix-use buildings.

#### 1.3 Ease of Access

Based on the current location of the subject property, the access level is high since it is located on Prince Turki bin Abdulaziz Al-Awal Road.