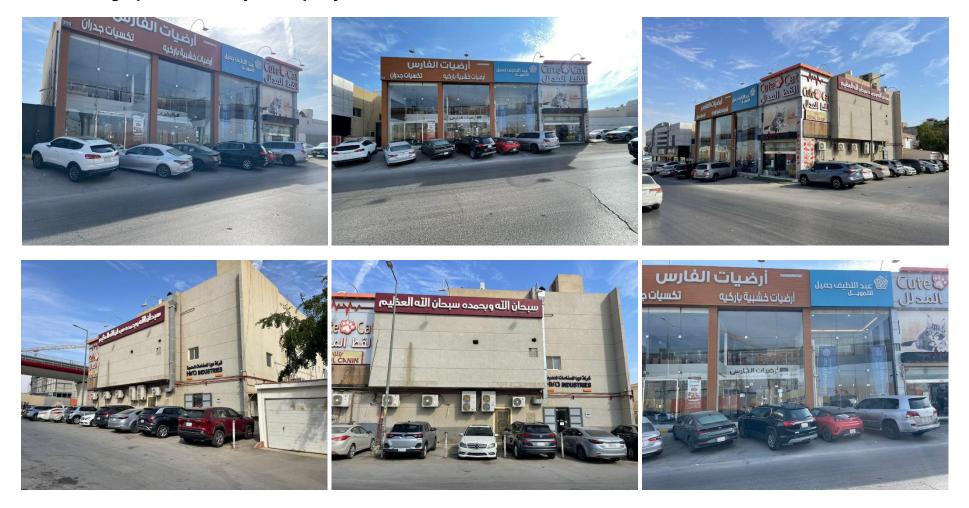

pe New permit |                    |  |  |  |
| Property Type                       | Commercial Offices |  |  |  |
| Construction Permit No.             | 1433/5390          |  |  |  |
| Construction Permit Date            | 15/03/1433         |  |  |  |
| Permit Expiry Date                  | 15/03/1436         |  |  |  |

| Description     | No. of Units | Area (sqm) | Use        |
|-----------------|--------------|------------|------------|
| Mezzanine       | 0            | 446.84     | Commercial |
| ground Floor    | 4            | 535        | Commercial |
| Annexes         | 3            | 276        | Offices    |
| Fences          | 1            | 60         | Fences     |
| Total BAU (sqm) |              | 1,257.84   |            |



# 1.7 Photographs of the Subject Property





# MARKET



#### **Market Indicators**

#### 2.1 Saudi Arabia Economic Indicators

| Francuia Indicator             | Budget | Expectations | Estin | nated |
|--------------------------------|--------|--------------|-------|-------|
| Economic Indicator             | 2022   | 2023         | 2024  | 2025  |
| Total revenue                  | 1,234  | 1,130        | 1,146 | 1,205 |
| Total expenses                 | 1,132  | 1,114        | 1,125 | 1,134 |
| Budget surplus                 | 102    | 16           | 21    | 71    |
| Debt                           | 985    | 951          | 959   | 962   |
| GDP growth                     | 8.5%   | 3.1%         | 5.7%  | 4.5%  |
| Nominal gross domestic product | 3,957  | 3,869        | 3,966 | 4,247 |
| Inflation                      | 2.6