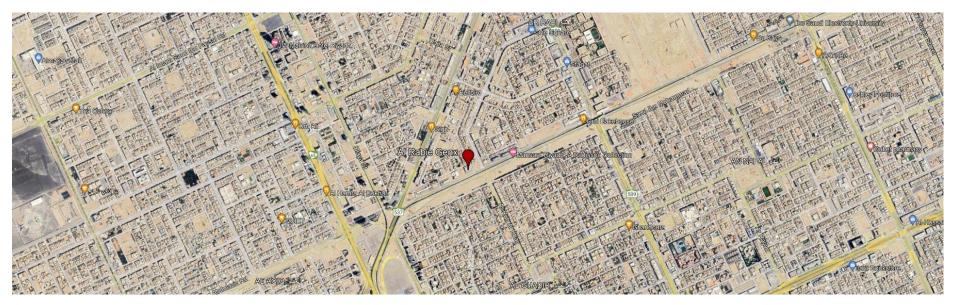

#### **1.2 Surrounding Area**

The subject property is surrounded mostly by several residential and mix-use buildings.

#### 1.3 Ease of Access

Based on the current location of the subject property, the access level is high since it is located on Prince Turki bin Abdulaziz Al-Awal Road.

#### 1.4 Infrastructure

All the infrastructural facilities are available in the surroundings and connected to the subject property.