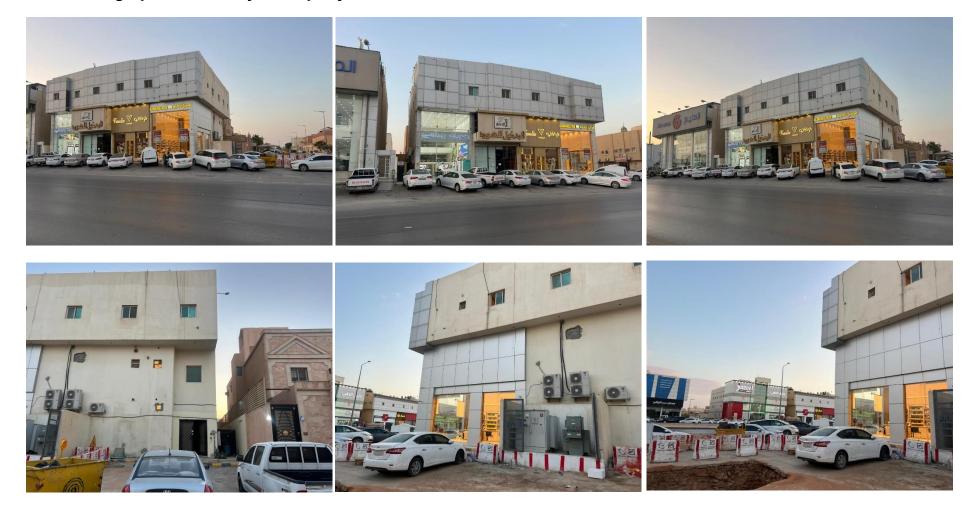

| Residential Commercial |  |  |  |
| Construction Permit No.             | 1433/11244             |  |  |  |
| Construction Permit Date            | 14/06/1433             |  |  |  |
| Permit Expiry Date                  | 14/06/1436             |  |  |  |

| Description     | No. of Units | Area (sqm) | Use         |
|-----------------|--------------|------------|-------------|
| Mezzanine       | 0            | 261.99     | Commercial  |
| ground Floor    | 4            | 524.94     | Commercial  |
| First Floor     | 4            | 573.28     | Residential |
| Annexes         | 2            | 284.89     | Residential |
| Fences          | 1            | 50         | Fences      |
| Total BAU (sqm) |              | 1,645.1    |             |



1.7 Photographs of the Subject Property





# MARKET



#### **Market Indicators**

#### 2.1 Saudi Arabia Economic Indicators

| Francuia Indicator             | Budget | Expectations | Estin | nated |
|--------------------------------|--------|--------------|-------|-------|
| Economic Indicator             | 2022   | 2023         | 2024  | 2025  |
| Total revenue                  | 1,234  | 1,130        | 1,146 | 1,205 |
| Total expenses                 | 1,132  | 1,114        | 1,125 | 1,134 |
| Budget surplus                 | 102    | 16           | 21    | 71    |
| Debt                           | 985    | 951          | 959   | 962   |
| GDP growth                     | 8.5%   | 3.1%         | 5.7%  | 4.5%  |
| Nominal gross domestic product | 3,957  | 3,869        | 3,966 | 4,247 |
| Inflation                      | 2.6