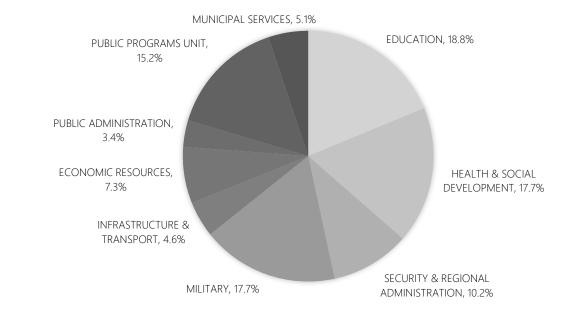

#### 2.2 Budget Allocation for 2023

| Public Administration    | 37 SAR bn  |
|--------------------------|------------|
| Military                 | 259 SAR bn |
| Security & Regional Adm. | 105 SAR bn |
| Municipal Services       | 63 SAR bn  |
| Education                | 189 SAR bn |
| Health & Social Dev.     | 189 SAR bn |
| Economic Resources       | 72 SAR bn  |
| Infrastructure Transport | 34 SAR bn  |
| General Items            | 165 SAR bn |

Source: Ministry of Finance