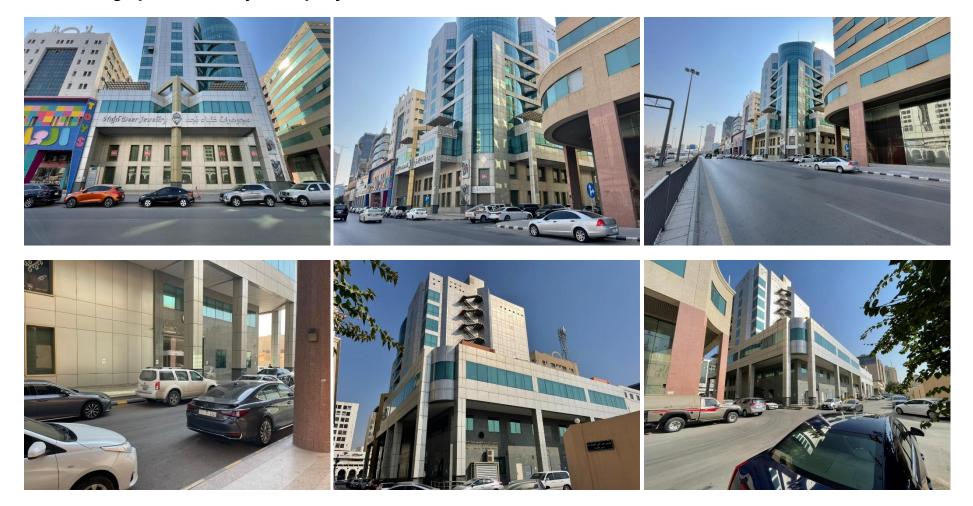

|
| Electricity Room         | 0            | 20                  | Electricity Room |  |  |  |
| Fourth Floor             | 4            | 940.56              | Offices          |  |  |  |
| Fifth Floor              | 4            | 940.56              | Offices          |  |  |  |
| Sixth Floor              | 4            | 940.56              | Offices          |  |  |  |
| Seventh Floor            | 4            | 960.56              | Offices          |  |  |  |
| Eighth Floor             | 4            | 940.56              | Offices          |  |  |  |
| Annexes                  | 0            | 94                  | Services         |  |  |  |
| Total BAU (sqm)          |              | 15,602.92           |                  |  |  |  |



# 1.7 Photographs of the Subject Property





# MARKET INDICATORS



# **Market Indicators**

# 2.1 Saudi Arabia Economic Indicators

| Economic Indicator             | Budget | Expectations | Estin | nated |
|--------------------------------|--------|--------------|-------|-------|
| Economic Indicator             | 2022   | 2023         | 2024  | 2025  |
| Total revenue                  | 1,234  | 1,130        | 1,146 | 1,205 |
| Total expenses                 | 1,132  | 1,114        | 1,125 | 1,134 |
| Budget surplus                 | 102    | 16           | 21    | 71    |
| Debt                           | 985    | 951          | 959   | 962   |
| GDP growth                     | 8.5%   | 3.1%         | 5.7%  | 4.5%  |
| Nominal gross domestic product | 3,957  | 3,869        | 3,966 | 4,247 |
| Inflation