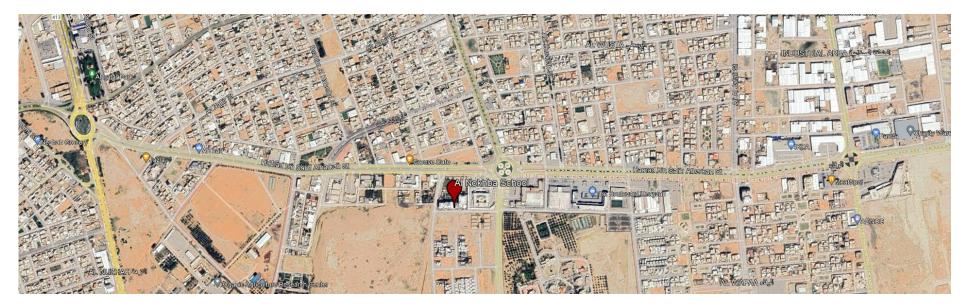

#### **1.1 Property Description**

The subject property is a mix-use project composed of showrooms, offices and residential units and located in Al Maather district, Riyadh city. Based on the provided copies of the title deed and the construction permit, the building has total land area of 10,709.16 Sqm and total BUA of 22,789.96 Sqm. According to the site inspection done by our team for the purpose of valuation, the project is open from 3 sides with a direct view on the main Road (Prince Turki Bin Abdulaziz Al Al-Awal Road)

#### **1.2 Surrounding Area**

The subject property is surrounded mostly by several residential and mix-use buildings.

#### 1.3 Ease of Access

Based on the current location of the subject property, the access level is high since it is located on Prince Turki bin Abdulaziz Al-Awal Road.