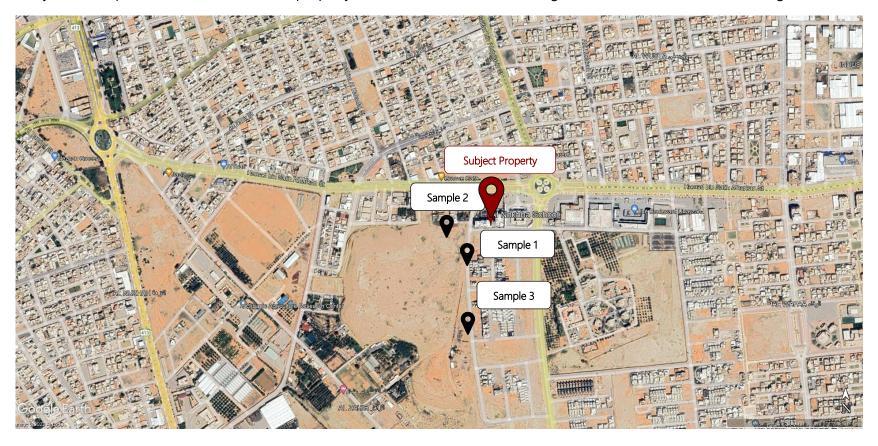

|                  | Sample 1      | Sample 2      | Sample 3      |
|------------------|---------------|---------------|---------------|
| Sale Price       | 42,560,000.00 | 93,350,000.00 | 73,141,000.00 |
| NOI              | 3,085,600     | 6,067,750     | 5,449,005     |
| Cap Rate         | 7.25%         | 6.50%         | 7.45%         |
| Average Cap Rate | 7.07%         |               |               |
| Rounded          | 7.00%         |               |               |