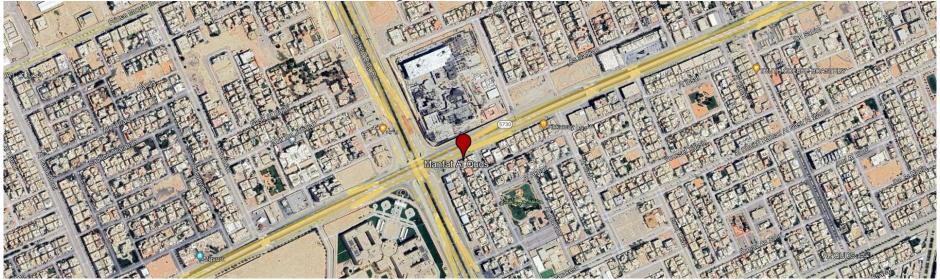

#### **1.1 Property Description**

The subject property is a mix-use project composed of showrooms, offices and residential units and located in Al Maather district, Riyadh city. Based on the provided copies of the title deed and the construction permit, the building has total land area of 10,709.16 Sqm and total BUA of 22,789.96 Sqm. According to the site inspection done by our team for the purpose of valuation, the project is open from 3 sides with a direct view on the main Road (Prince Turki Bin Abdulaziz Al Al-Awal Road)

#### **1.2 Surrounding Area**

The subject property is surrounded mostly by several residential and mix-use buildings.

#### 1.3 Ease of Access

Based on the current location of the subject property, the access level is high since it is located on Prince Turki bin Abdulaziz Al-Awal Road.