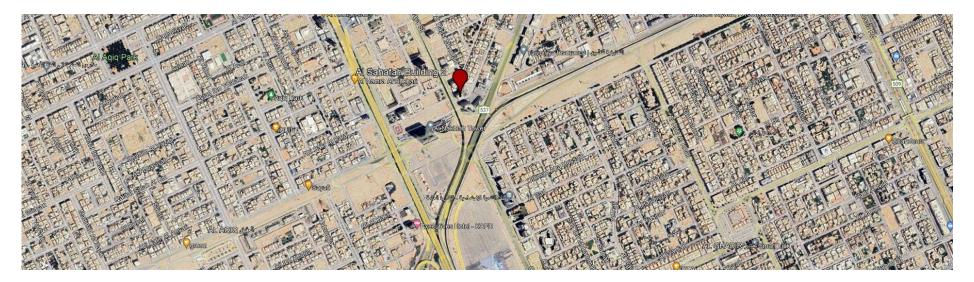

#### **1.1 Property Description**

The subject property is a mix-use project composed of showrooms, offices and residential units and located in Al Maather district, Riyadh city. Based on the provided copies of the title deed and the construction permit, the building has total land area of 10,709.16 Sqm and total BUA of 22,789.96 Sqm. According to the site inspection done by our team for the purpose of valuation, the project is open from 3 sides with a direct view on the main Road (Prince Turki Bin Abdulaziz Al Al-Awal Road)

#### **1.2 Surrounding Area**

The subject property is surrounded mostly by several residential and mix-use buildings.

#### 1.3 Ease of Access

Based on the current location of the subject property, the access level is high since it is located on Prince Turki bin Abdulaziz Al-Awal Road.