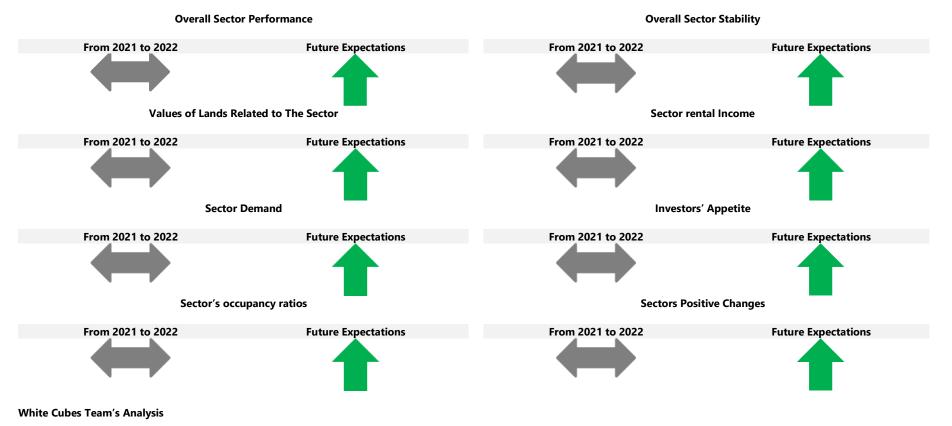

#### 2.3 Sector Brief

In the following we will insert general information about the real estate sector related to the property subject of our valuation and which is intended to give an initial indication on the sector. These information and indicators are estimated based on our experience, the current sector performance and some other historical data collected from our side, In addition to some current economic changes in general.

Indicator showing a decrease in the current performance comparing to last year Indicator showing an increase in the current performance comparing to last year

Indicator showing a stable position in the current performance comparing to last year

White Cubes Team's Analysis