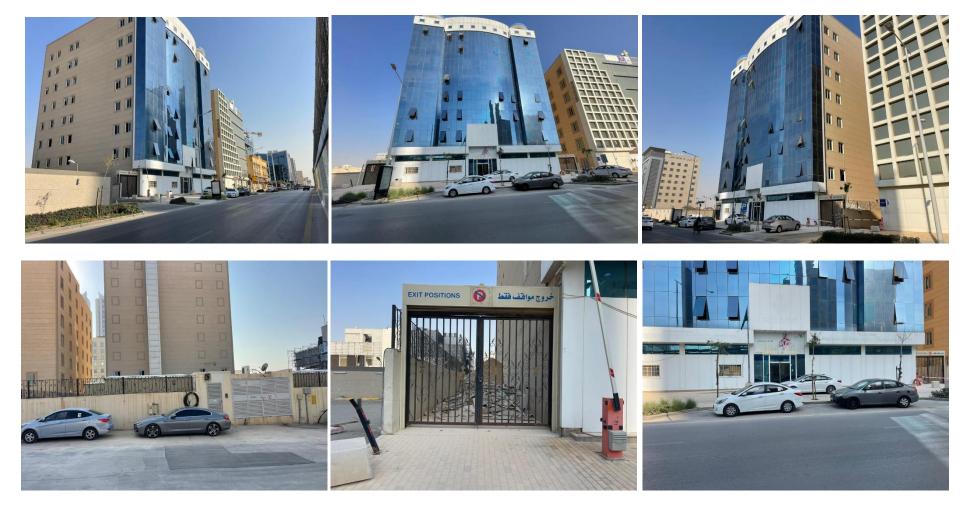

|
| Ground Floor     | 2            | 447.61     | Offices          |
| First Floor      | 4            | 719.57     | Offices          |
| Second Floor     | 6            | 778.50     | Offices          |
| Third Floor      | 6            | 778.50     | Offices          |
| Electricity Room | 0            | 20.00      | Electricity room |
| Fourth Floor     | 6            | 778.50     | Offices          |
| Fifth Floor      | 6            | 778.50     | Offices          |
| Sixth Floor      | 6            | 778.50     | Offices          |
| Seventh Floor    | 6            | 778.50     | Offices          |
| Fences           | 1            | 162.00     | Fences           |
| Total BAU (sqm)  |              | 10,880.00  |                  |



1.7 Photographs of the Subject Property



# WHITE CUBES MARKET INDICATORS



# **Market Indicators**

# 2.1 Saudi Arabia Economic Indicators

| Francuia Indicator             | Budget | Expectations | Estimated |       |
|--------------------------------|--------|--------------|-----------|-------|
| Economic Indicator             | 2022   | 2023         | 2024      | 2025  |
| Total revenue                  | 1,234  | 1,130        | 1,146     | 1,205 |
| Total expenses                 | 1,132  | 1,114        | 1,125     | 1,134 |
| Budget surplus                 | 102    | 16           | 21        | 71    |
| Debt                           | 985    | 951          | 959       | 962   |
| GDP growth                     | 8.5%   | 3.1%         | 5.7%      | 4.5%  |
| Nominal gross domestic product | 3,957  | 3,869        | 3,966