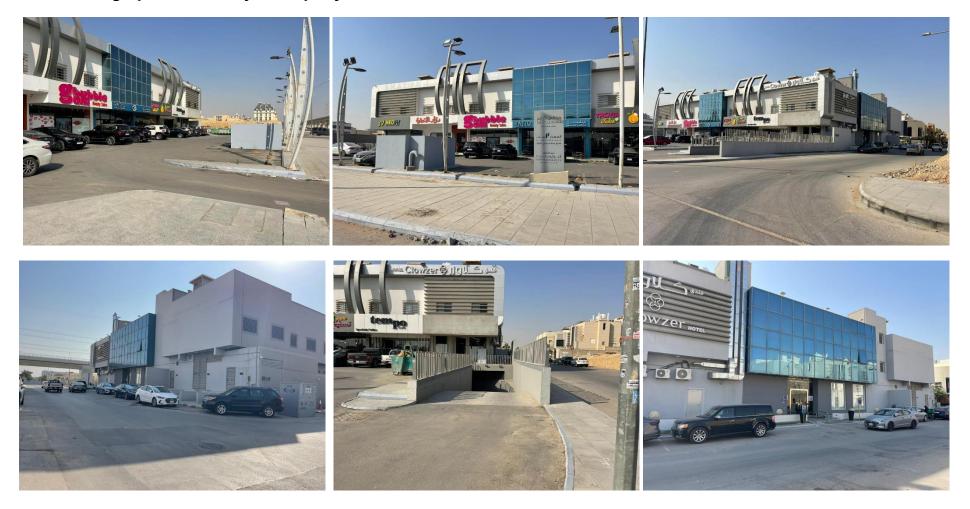

ry Date       | 05/04/1438              |  |  |  |

| Description              | No. of Units | Area (sqm) | Use                |
|--------------------------|--------------|------------|--------------------|
| Basement                 | 0            | 3,014.83   | Parking & Services |
| Ground Floor Residential | 9            | 1,004.11   | Hospitality Units  |
| Ground Floor Commercial  | 7            | 1,091.84   | Showrooms          |
| First Floor              | 52           | 2,319.3    | Hospitality Units  |
| First Residential        | 20           | 1,159.45   | Hospitality Units  |
| Electricity Room         | 1            | 128.49     | Fences             |
| Total BAU (sqm)          |              | 8,589.53   |                    |



# 1.7 Photographs of the Subject Property





# MARKET INDICATORS



#### **Market Indicators**

#### 2.1 Saudi Arabia Economic Indicators

| Feenemie Indicator             | ator Budget Expectations Estimated |       | nated |       |
|--------------------------------|------------------------------------|-------|-------|-------|
| Economic Indicator             | 2022                               | 2023  | 2024  | 2025  |
| Total revenue                  | 1,234                              | 1,130 | 1,146 | 1,205 |
| Total expenses                 | 1,132                              | 1,114 | 1,125 | 1,134 |
| Budget surplus                 | 102                                | 16    | 21    | 71    |
| Debt                           | 985                                | 951   | 959   | 962   |
| GDP growth