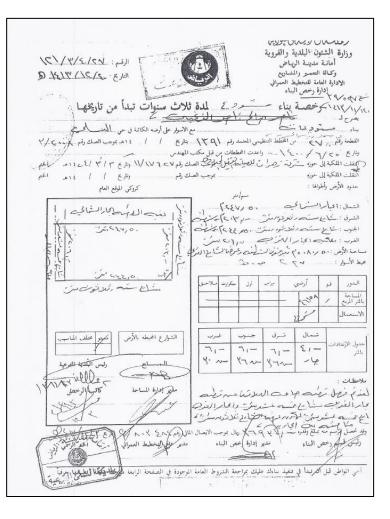

#### **1.6 Construction and Buildings**

The building permit indicates the maximum permissible BUA approved by the city municipality. However, the actual area may differ from the area mentioned in the building permit. Therefore, the Client has provided us with a copy of the Construction Permit issued by Riyadh Municipality with the below details:

| Subject Property         |                                          |  |  |  |  |
|--------------------------|------------------------------------------|--|--|--|--|
| Construction Permit Type | Layouts modifications                    |  |  |  |  |
| Property Type            | Residential, commercial, office building |  |  |  |  |
| Construction Permit No.  | 1433/ 20078                              |  |  |  |  |
| Construction Permit Date | 29/11/1433                               |  |  |  |  |
| Permit Expiry Date       | 29/11/1436                               |  |  |  |  |