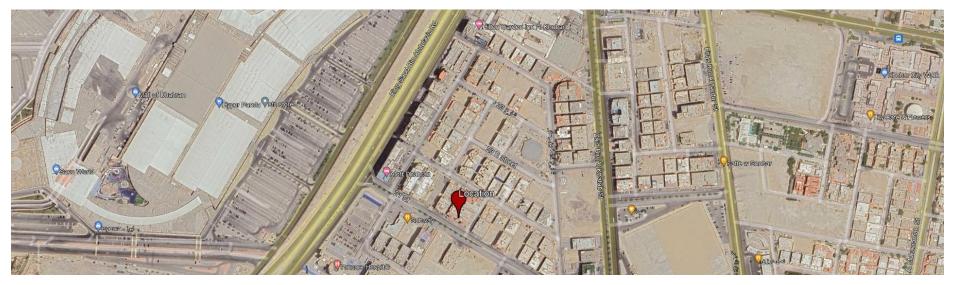

#### **1.1 Property Description**

The subject property is a mix-use project composed of showrooms, offices and residential units and located in Al Maather district, Riyadh city. Based on the provided copies of the title deed and the construction permit, the building has total land area of 10,709.16 Sqm and total BUA of 22,789.96 Sqm. According to the site inspection done by our team for the purpose of valuation, the project is open from 3 sides with a direct view on the main Road (Prince Turki Bin Abdulaziz Al Al-Awal Road)

#### **1.2 Surrounding Area**

The subject property is surrounded mostly by several residential and mix-use buildings.

#### 1.3 Ease of Access

Based on the current location of the subject property, the access level is high since it is located on Prince Turki bin Abdulaziz Al-Awal Road.

#### 1.4 Infrastructure

All the infrastructural facilities are available in the surroundings and connected to the subject property.