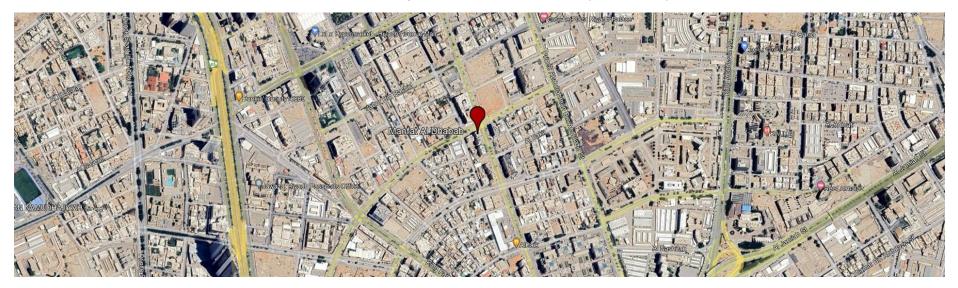

#### **1.1 Property Description**

The subject property is a mix-use project composed of showrooms, offices and residential units and located in Al Maather district, Riyadh city. Based on the provided copies of the title deed and the construction permit, the building has total land area of 10,709.16 Sqm and total BUA of 22,789.96 Sqm. According to the site inspection done by our team for the purpose of valuation, the project is open from 3 sides with a direct view on the main Road (Prince Turki Bin Abdulaziz Al Al-Awal Road)

#### **1.2 Surrounding Area**

The subject property is surrounded mostly by several residential and mix-use buildings.

#### 1.3 Ease of Access

Based on the current location of the subject property, the access level is high since it is located on Prince Turki bin Abdulaziz Al-Awal Road.