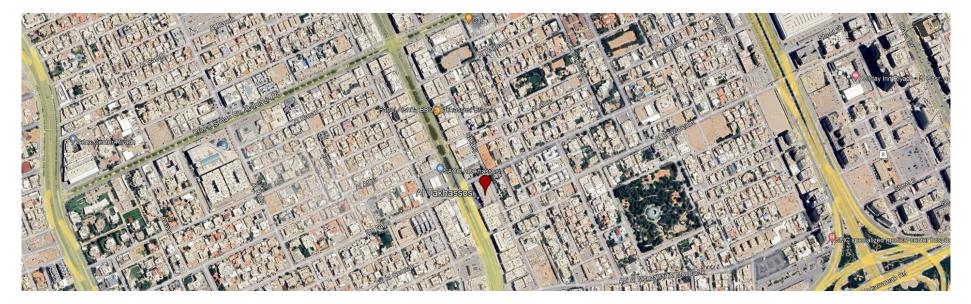

#### **1.1 Property Description**

The subject property is a mix-use project composed of showrooms, offices and residential units and located in Al Maather district, Riyadh city. Based on the provided copies of the title deed and the construction permit, the building has total land area of 10,709.16 Sqm and total BUA of 22,789.96 Sqm. According to the site inspection done by our team for the purpose of valuation, the project is open from 3 sides with a direct view on the main Road (Prince Turki Bin Abdulaziz Al Al-Awal Road)

#### **1.2 Surrounding Area**

The subject property is surrounded mostly by several residential and mix-use buildings.

#### 1.3 Ease of Access

Based on the current location of the subject property, the access level is high since it is located on Prince Turki bin Abdulaziz Al-Awal Road.