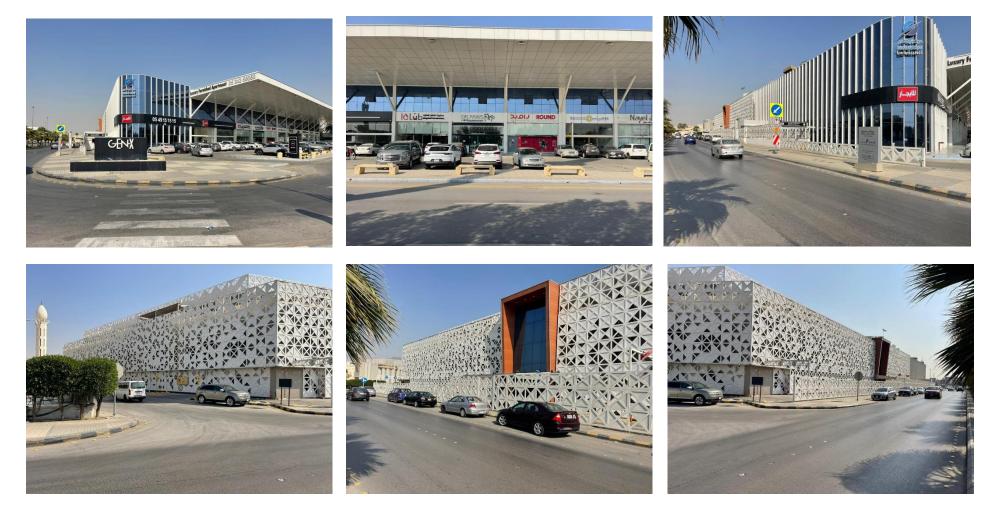

-----------------------|--------------|------------|------------------|
| Basement                 | 0            | 6,231.5    | Parking          |
| Ground Floor Residential | 40           | 3,184.13   | Residential      |
| Ground Floor Commercial  | 11           | 3,157      | Commercial       |
| First Floor              | 11           | 1,978.02   | Offices          |
| First Residential        | 58           | 4,787.22   | Residential      |
| Electricity Room         | 0            | 82.59      | Electricity Room |
| Annexes                  | 34           | 3,369.5    | Residential      |
| Fences                   | 1            | 235        | Fences           |
| Total BAU (sqm)          |              | 22,789.96  |                  |



1.7 Photographs of the Subject Property





# MARKET



#### **Market Indicators**

#### 2.1 Saudi Arabia Economic Indicators

| Francuia Indicator             | Budget | Expectations | Estin | nated |
|--------------------------------|--------|--------------|-------|-------|
| Economic Indicator             | 2022   | 2023         | 2024  | 2025  |
| Total revenue                  | 1,234  | 1,130        | 1,146 | 1,205 |
| Total expenses                 | 1,132  | 1,114        | 1,125 | 1,134 |
| Budget surplus                 | 102    | 16           | 21    | 71    |
| Debt                           | 985    | 951          | 959   | 962   |
| GDP growth                     | 8.5%   | 3.1%         | 5.7%  | 4.5%  |
| Nominal gross domestic product | 3,957  | 3,869        | 3,966 | 4,247 |
| Inflation                      | 2.6