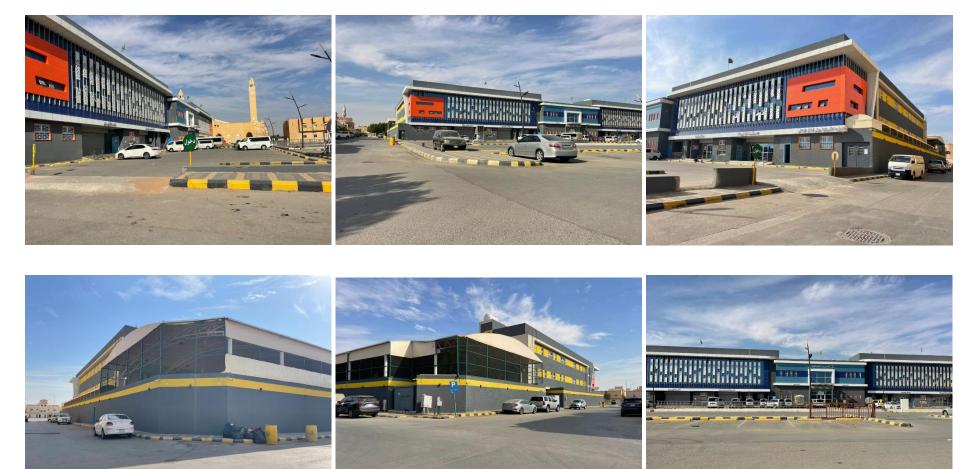

|  |  |  |
| Permit Expiry Date       | 26/01/1444           |  |  |  |

| Description      | No. of Units | Area (sqm) | Use              |
|------------------|--------------|------------|------------------|
| Basement         | 0            | 5,139.16   | Parking          |
| Ground Floor     | 1            | 4,218.51   | Educational      |
| First Floor      | 1            | 4,471.51   | Educational      |
| Second Floor     | 1            | 4,407.75   | Educational      |
| Electricity Room | 0            | 37.5       | Electricity Room |
| Annexes          | 0            | 74.67      | Services         |
| Fences           | 1            | 285        | Fences           |
| Total BAU (sqm)  |              | 18,349.1   |                  |



1.7 Photographs of the Subject Property





# MARKET INDICATORS



## **Market Indicators**

#### 2.1 Saudi Arabia Economic Indicators

| Feenemie Indicator             | Budget | Expectations | Estimated |       |
|--------------------------------|--------|--------------|-----------|-------|
| Economic Indicator             | 2022   | 2023         | 2024      | 2025  |
| Total revenue                  | 1,234  | 1,130        | 1,146     | 1,205 |
| Total expenses                 | 1,132  | 1,114        | 1,125     | 1,134 |
| Budget surplus                 | 102    | 16           | 21        | 71    |
| Debt                           | 985    | 951          | 959       | 962   |
| GDP growth                     | 8.5%   | 3.1%         | 5.7%      | 4.5%  |
| Nominal gross domestic product | 3,957  | 3,869        | 3,966     | 4