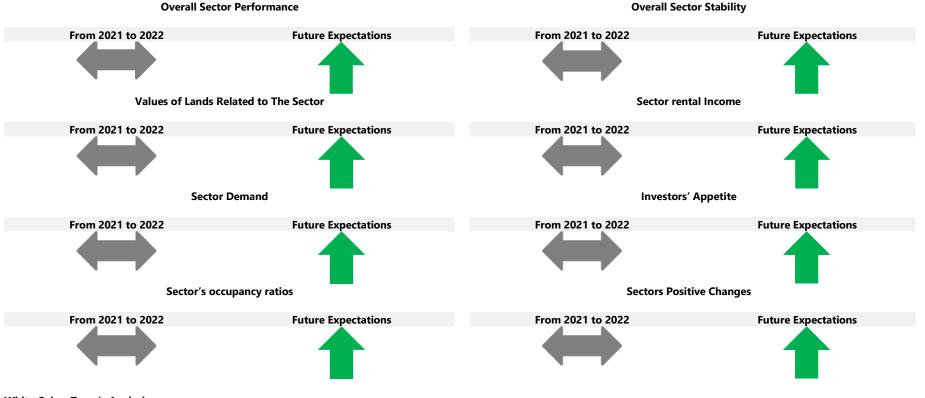

#### 2.3 Sector Brief

In the following we will insert general information about the real estate sector related to the property subject of our valuation and which is intended to give an initial indication on the sector. These information and indicators are estimated based on our experience, the current sector performance and some other historical data collected from our side, In addition to some current economic changes in general.

Indicator showing a decrease in the current performance comparing to last year Indicator showing an increase in the current performance comparing to last year

Indicator showing a stable position in the current performance comparing to last year

White Cubes Team's Analysis