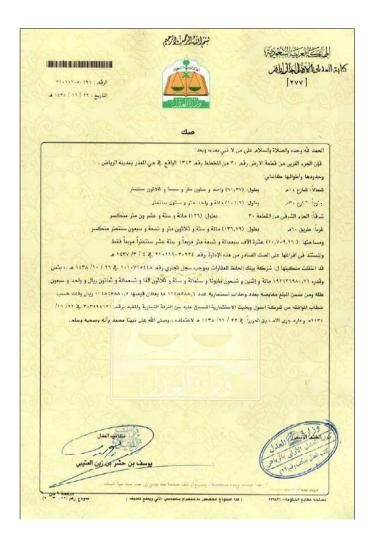

#### 1.5 Title Deed and Ownership

The client provides us with copy of the title deeds related to the subject property which is owned by one title deed. The details of the subject property:

| City                     | Riyadh           | Land Area              | 10,709.16 Sqm            |
|--------------------------|------------------|------------------------|--------------------------|
| District                 | Al Maather       | Plot No.               | 30                       |
| Т.D Туре                 | Electronic       | Block No.              | N/A                      |
| T.D Number               | 310112050696     | Layout No.             | 1343                     |
| T.D Date                 | 22/11/1438       | Owner                  | شركة بيتك الحفظ للعقارات |
| T.D Value                |                  | Ownership Type         | Freehold                 |
| Date of Last Transaction |                  | Limitation of Document | N/A                      |
| Issued From              | Riyadh Notary    |                        |                          |
|                          |                  |                        |                          |
| North Side               | 14 meters Street | East Side              | Private property         |
| South Side               | 30 meters Street | West Side              | 60 meters Street         |

| Subject Property         |                                          |  |  |  |  |
|--------------------------|------------------------------------------|--|--|--|--|
| Construction Permit Type | Layouts modifications                    |  |  |  |  |
| Property Type            | Residential, commercial, office building |  |  |  |  |
| Construction Permit No.  | 1433/ 20078                              |  |  |  |  |
| Construction Permit Date | 29/11/1433                               |  |  |  |  |
| Permit Expiry Date       | 29/11/1436                               |  |  |  |  |