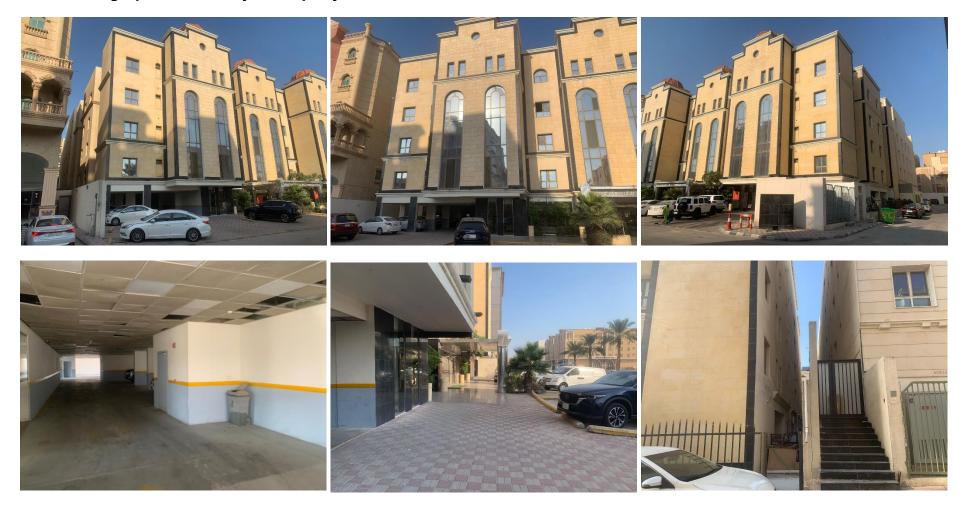

|
|-----------------|--------------|------------|------------------|
| Ground Floor    | 64           | 1,136.7    | Parking Area     |
| Ground Floor    | -            | 27.50      | Electricity Room |
| Ground Floor    | 14           | 1,136.07   | Residential      |
| First Floor     | 14           | 1,136.07   | Residential      |
| Second Floor    | 14           | 1,136.07   | Residential      |
| Third Floor     | 14           | 1,136.07   | Residential      |
| Fourth Floor    | -            | 568.03     | Addendum         |
| Barrier         | -            | 250.00     | -                |
| Fences          | -            | 114.50     | -                |
| Total BAU (sqm) |              | 6,526.51   |                  |



### 1.7 Photographs of the Subject Property





### MARKET INDICATORS



### **Market Indicators**

### 2.1 Saudi Arabia Economic Indicators

| Francuia Indicator             | Budget | Expectations | Estin | nated |
|--------------------------------|--------|--------------|-------|-------|
| Economic Indicator             | 2022   | 2023         | 2024  | 2025  |
| Total revenue                  | 1,234  | 1,130        | 1,146 | 1,205 |
| Total expenses                 | 1,132  | 1,114        | 1,125 | 1,134 |
| Budget surplus                 | 102    | 16           | 21    | 71    |
| Debt                           | 985    | 951          | 959   | 962   |
| GDP growth                     | 8.5%   | 3.1%         | 5.7%  | 4.5%  |
| Nominal gross domestic product | 3,957  | 3,869        | 3,966 | 4,247 |
| Inflation