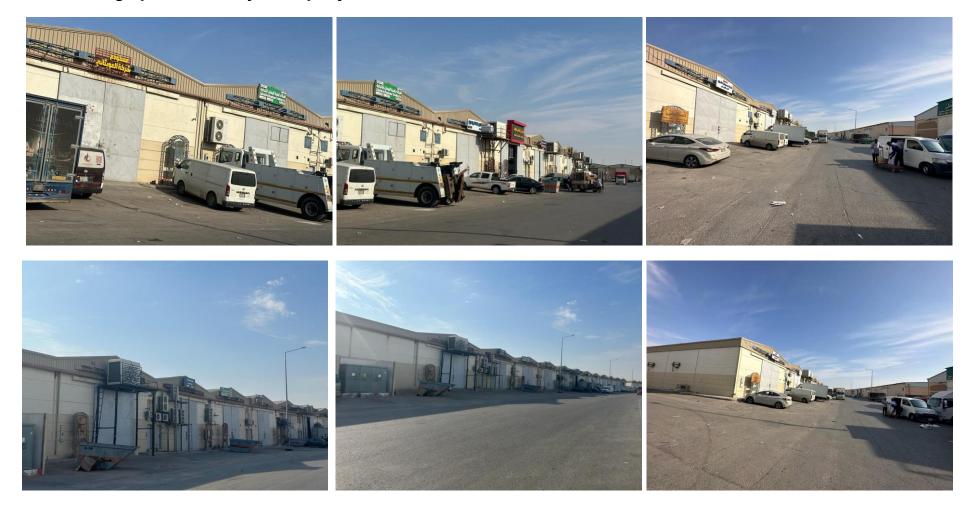

e below details:

| Su                       | ıbject Property |
|--------------------------|-----------------|
| Construction Permit Type | Renewal         |
| Property Type            | Warehouse       |
| Construction Permit No.  | 1426/740        |
| Construction Permit Date | 06/02/1432      |
| Permit Expiry Date       | 06/02/1435      |

| Description      | No. of Units | Area (sqm) | Use              |
|------------------|--------------|------------|------------------|
| Ground Floor     | 28           | 11,970     | Warehouse        |
| Electricity Room | 0            | 10         | Electricity Room |
| Fences           | 0            | 75         | Fences           |
| Total BAU (sqm)  |              | 11,980     |                  |



1.7 Photographs of the Subject Property





# MARKET



## **Market Indicators**

### 2.1 Saudi Arabia Economic Indicators

| Francuia Indicator             | Budget | Expectations | Estin | nated |
|--------------------------------|--------|--------------|-------|-------|
| Economic Indicator             | 2022   | 2023         | 2024  | 2025  |
| Total revenue                  | 1,234  | 1,130        | 1,146 | 1,205 |
| Total expenses                 | 1,132  | 1,114        | 1,125 | 1,134 |
| Budget surplus                 | 102    | 16           | 21    | 71    |
| Debt                           | 985    | 951          | 959   | 962   |
| GDP growth                     | 8.5%   | 3.1%         | 5.7%  | 4.5%  |
| Nominal gross domestic product | 3,957  | 3,869        | 3,966 | 4,247 |
| Inflation                      | 2.6%