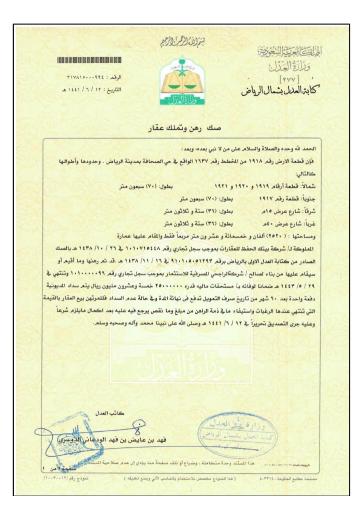

#### 1.5 Title Deed and Ownership

The client provides us with copy of the title deeds related to the subject property which is owned by one title deed. The details of the subject property:

| City                     | Riyadh           | Land Area              | 10,709.16 Sqm            |
|--------------------------|------------------|------------------------|--------------------------|
| District                 | Al Maather       | Plot No.               | 30                       |
| Т.D Туре                 | Electronic       | Block No.              | N/A                      |
| T.D Number               | 310112050696     | Layout No.             | 1343                     |
| T.D Date                 | 22/11/1438       | Owner                  | شركة بيتك الحفظ للعقارات |
| T.D Value                |                  | Ownership Type         | Freehold                 |
| Date of Last Transaction |                  | Limitation of Document | N/A                      |
| Issued From              | Riyadh Notary    |                        |                          |
|                          |                  |                        |                          |
| North Side               | 14 meters Street | East Side              | Private property         |
| South Side               | 30 meters Street | West Side              | 60 meters Street         |

**Note:** The client has provided us with copy of the Title Deed which was assumed to be correct and authentic. It is not in our scope to run legal diagnosis on any legal document.