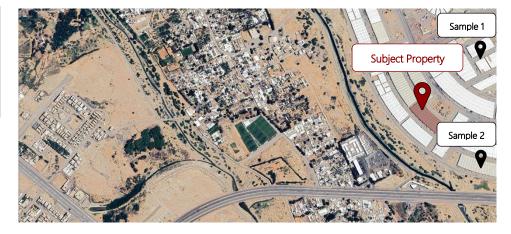

te), which is the rate of return, or yield, that other investors of property are getting in the local market.



#### 3.1 Income Approach- Market Rates

#### **Market Rental Analysis**

By studying the rental rates for similar properties in the surrounding area of the subject property, we have found that the average renting rates for Warehouses range 130 SAR / Sqm. The following is a table that shows some of the comparisons that were used in analysing the market rental rates for similar properties:

|              | Warehouses Units |  |  |
|--------------|------------------|--|--|
| Comparable   | Rental Rate/ Sqm |  |  |
| Comparable 1 | 135 SAR/ Sqm     |  |  |
| Comparable 2 | 135 SAR/ Sqm     |  |  |
| Comparable 3 | -                |  |  |
| Average      | 135 SAR/ Sqm     |  |  |



#### Analysis of Operating and Maintenance Expenses

The operating expenses of similar properties reached between 5% to 10% of the total expected income for the property. These ratios depend on the condition and quality of the property and the type of services and public facilities available in the property itself. These ratios are divided into several main categories as follows:

| Management expenses                | 0% to 2.5% |
|------------------------------------|------------|
| Operating and maintenance expenses | 0% to 2.5% |
| General service bills expenses     | 0% to 2.5% |
| Other incidental expenses          | 2% to 5%   |

#### **Market Capitalization Rate Analysis**

Based on recent transactions of real estate properties and funds, the average capitalization rate of acquir