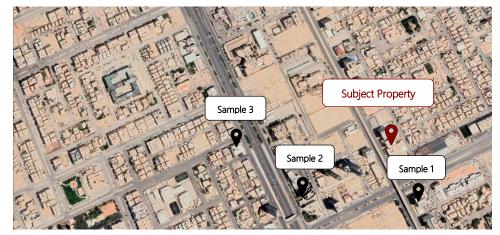

|                  | Sample 1      | Sample 2      | Sample 3      |
|------------------|---------------|---------------|---------------|
| Sale Price       | 42,560,000.00 | 93,350,000.00 | 73,141,000.00 |
| NOI              | 3,085,600     | 6,067,750     | 5,449,005     |
| Cap Rate         | 7.25%         | 6.50%         | 7.45%         |
| Average Cap Rate | 7.07%         |               |               |
| Rounded          | 7.00%         |               |               |