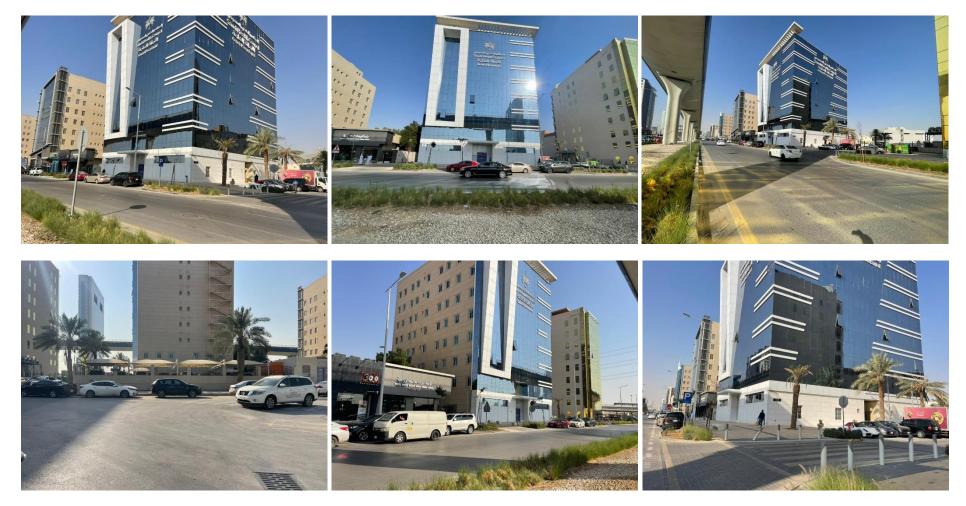

|
| First basement   | 0            | 2,520.00   | Parking          |
| Ground Floor     | 6            | 754.50     | Commercial       |
| First Floor      | 6            | 789.00     | Offices          |
| Second Floor     | 6            | 800.50     | Offices          |
| Third Floor      | 6            | 800.50     | Offices          |
| Electricity Room | 0            | 20.00      | Electricity room |
| Fourth Floor     | 6            | 800.50     | Offices          |
| Fifth Floor      | 6            | 789.00     | Offices          |
| Sixth Floor      | 6            | 800.50     | Offices          |
| Fences           | 1            | 176.00     | Fences           |
| Total BAU (sqm)  |              | 11,340     |                  |



# 1.7 Photographs of the Subject Property





# MARKET



# **Market Indicators**

# 2.1 Saudi Arabia Economic Indicators

| Francusia Indiantan            | Budget | Expectations | Estimated |       |
|--------------------------------|--------|--------------|-----------|-------|
| Economic Indicator             | 2022   | 2023         | 2024      | 2025  |
| Total revenue                  | 1,234  | 1,130        | 1,146     | 1,205 |
| Total expenses                 | 1,132  | 1,114        | 1,125     | 1,134 |
| Budget surplus                 | 102    | 16           | 21        | 71    |
| Debt                           | 985    | 951          | 959       | 962   |
| GDP growth                     | 8.5%   | 3.1%         | 5.7%      | 4.5%  |
| Nominal gross domestic product | 3,957  | 3,869        | 3,966     | 4,247 |
| Inflat