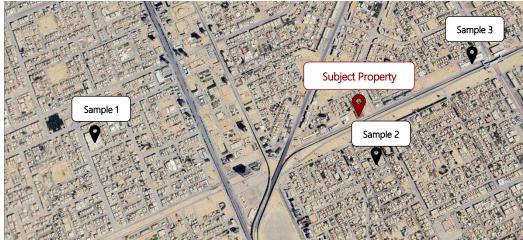

|                  | Sample 1      | Sample 2      | Sample 3      |
|------------------|---------------|---------------|---------------|
| Sale Price       | 42,560,000.00 | 93,350,000.00 | 73,141,000.00 |
| NOI              | 3,085,600     | 6,067,750     | 5,449,005     |
| Cap Rate         | 7.25%         | 6.50%         | 7.45%         |
| Average Cap Rate | 7.07%         |               |               |
| Rounded          | 7.00%         |               |               |