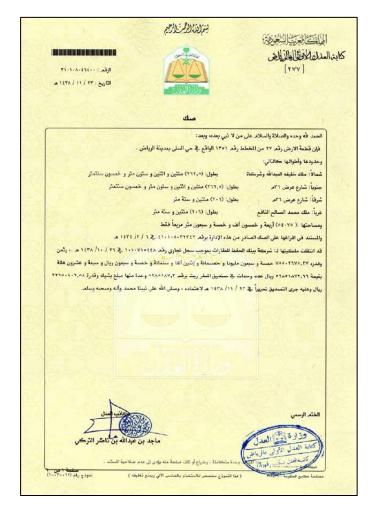

#### 1.5 Title Deed and Ownership

The client provides us with copy of the title deeds related to the subject property which is owned by one title deed. The details of the subject property:

| City                     | Riyadh           | Land Area              | 10,709.16 Sqm            |
|--------------------------|------------------|------------------------|--------------------------|
| District                 | Al Maather       | Plot No.               | 30                       |
| Т.D Туре                 | Electronic       | Block No.              | N/A                      |
| T.D Number               | 310112050696     | Layout No.             | 1343                     |
| T.D Date                 | 22/11/1438       | Owner                  | شركة بيتك الحفظ للعقارات |
| T.D Value                |                  | Ownership Type         | Freehold                 |
| Date of Last Transaction |                  | Limitation of Document | N/A                      |
| Issued From              | Riyadh Notary    |                        |                          |
|                          |                  |                        |                          |
| North Side               | 14 meters Street | East Side              | Private property         |
| South Side               | 30 meters Street | West Side              | 60 meters Street         |

**Note:** The client has provided us with copy of the Title Deed which was assumed to be correct and authentic. It is not in our scope to run legal diagnosis on any legal document.