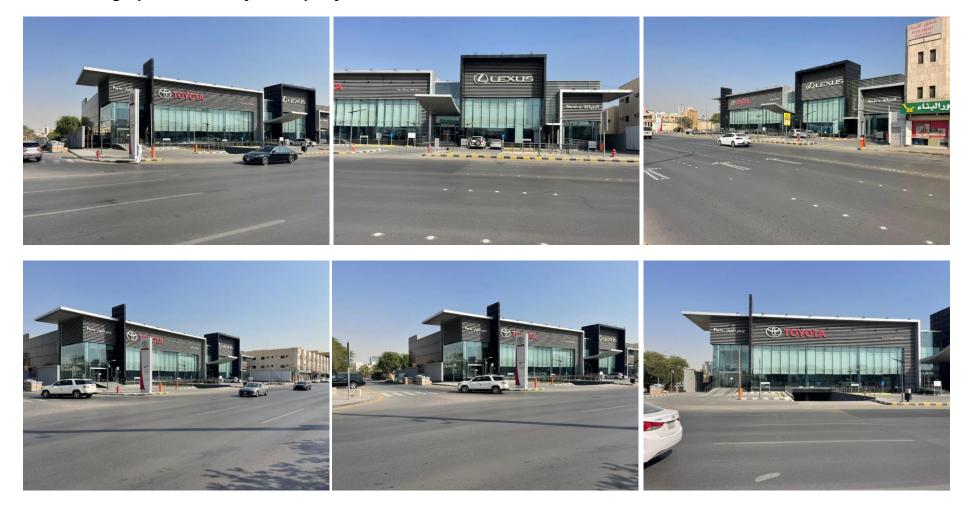

1.7 Photographs of the Subject Property

#### **1.1 Property Description**

The subject property is a mix-use project composed of showrooms, offices and residential units and located in Al Maather district, Riyadh city. Based on the provided copies of the title deed and the construction permit, the building has total land area of 10,709.16 Sqm and total BUA of 22,789.96 Sqm. According to the site inspection done by our team for the purpose of valuation, the project is open from 3 sides with a direct view on the main Road (Prince Turki Bin Abdulaziz Al Al-Awal Road)