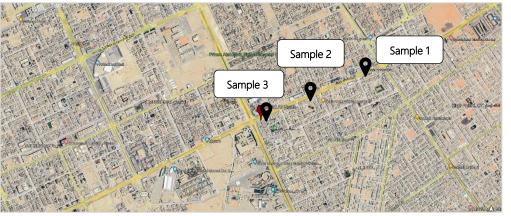

|                  | Sample 1      | Sample 2      | Sample 3      |
|------------------|---------------|---------------|---------------|
| Sale Price       | 42,560,000.00 | 93,350,000.00 | 73,141,000.00 |
| NOI              | 3,085,600     | 6,067,750     | 5,449,005     |
| Cap Rate         | 7.25%         | 6.50%         | 7.45%         |
| Average Cap Rate | 7.07%         |               |               |
| Rounded          | 7.00%         |               |               |