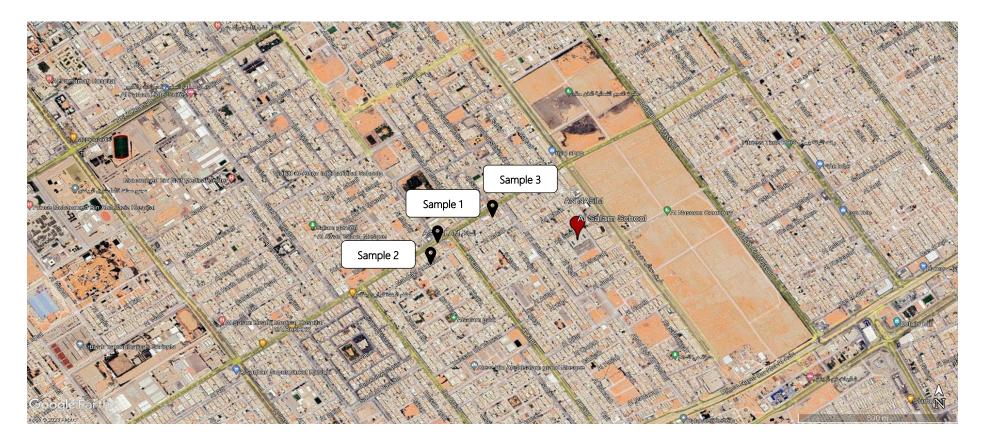

|                  | Sample 1      | Sample 2      | Sample 3      |
|------------------|---------------|---------------|---------------|
| Sale Price       | 42,560,000.00 | 93,350,000.00 | 73,141,000.00 |
| NOI              | 3,085,600     | 6,067,750     | 5,449,005     |
| Cap Rate         | 7.25%         | 6.50%         | 7.45%         |
| Average Cap Rate | 7.07%         |               |               |
| Rounded          | 7.00%         |               |               |