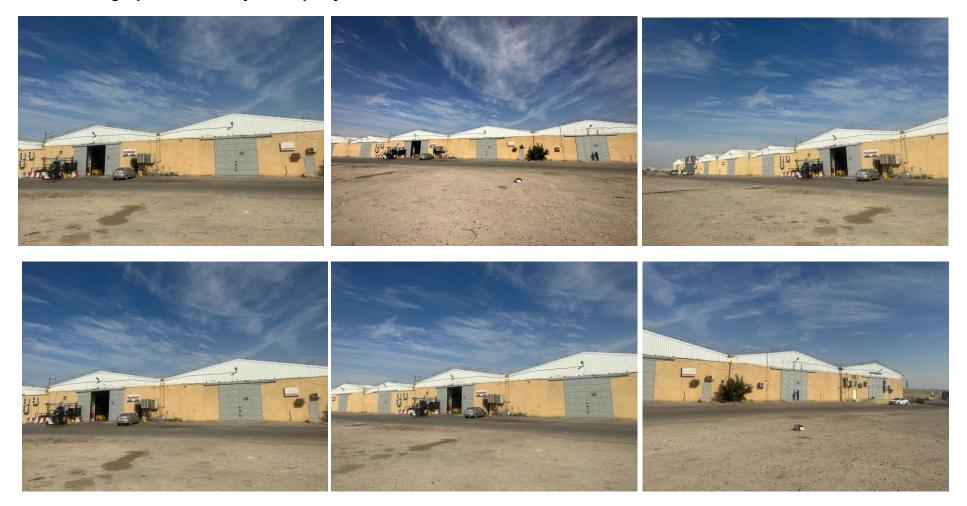

rom the area mentioned in the building permit. Therefore, the Client has provided us with a copy of the Construction Permit issued by Riyadh Municipality with the below details:

| Subject Property         |            |  |  |
|--------------------------|------------|--|--|
| Construction Permit Type | New Permit |  |  |
| Property Type            | Project    |  |  |
| Construction Permit No.  | 121/3/4/27 |  |  |
| Construction Permit Date | 04/12/1413 |  |  |
| Permit Expiry Date       | 04/12/1416 |  |  |

| Description     | No. of Units | Area (sqm) | Use       |
|-----------------|--------------|------------|-----------|
| Ground Floor    | 0            | 46,158     | Warehouse |
| Total BAU (sqm) |              | 46,158     |           |



1.7 Photographs of the Subject Property





# MARKET



## **Market Indicators**

### 2.1 Saudi Arabia Economic Indicators

| Francuia Indicator             | Budget | Expectations | Estin | nated |
|--------------------------------|--------|--------------|-------|-------|
| Economic Indicator             | 2022   | 2023         | 2024  | 2025  |
| Total revenue                  | 1,234  | 1,130        | 1,146 | 1,205 |
| Total expenses                 | 1,132  | 1,114        | 1,125 | 1,134 |
| Budget surplus                 | 102    | 16           | 21    | 71    |
| Debt                           | 985    | 951          | 959   | 962   |
| GDP growth                     | 8.5%   | 3.1%         | 5.7%  | 4.5%  |
| Nominal gross domestic product | 3,957  | 3,869        | 3,966 | 4,247 |
| Inflation                      | 2.6%