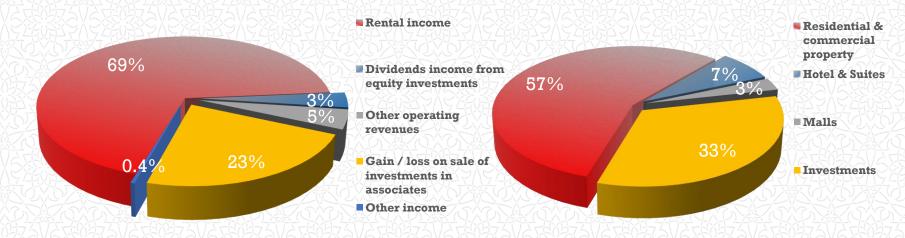

#### REVENUE BREAKDOWN

#### **EBIT SEGMENT CONTRIBUTION**

| CONSOLIDATED STATEMENT OF PROFIT OR LOSS                                                                                                                                                                                     | 31/12/2022  | 31/12/2021 | Variance    | Variance |
|------------------------------------------------------------------------------------------------------------------------------------------------------------------------------------------------------------------------------|-------------|------------|-------------|----------|
| 31 December 2022                                                                                                                                                                                                             | QR"000      | QR"000     | QR"000      | %        |
| Rental income                                                                                                                                                                                                                | 1,744,476   | 1,260,255  | 484,221     | +38.4%   |
| Other operating revenues                                                                                                                                                                                                     | 113,396     | 87,093     | 26,303      | +30.2%   |
| Operating expenses                                                                                                                                                                                                           | (379,433)   | (295,238)  | (84,195)    | +28.5%   |
| Operating profit for the period                                                                                                                                                                                              | 1,478,439   | 1,052,110  | 426,329     | +40.5%   |
| Dividends income from equity investments                                                                                                                                                                                     | 86,830      | 70,215     | 16,615      | +23.7%   |
| Share from the results of equity accounted investees                                                                                                                                                                         | (18,411)    | 7,545      | (25,956)    | -344.0%  |
| Gain on disposal of investments in associates / joint venture                                                                                                                                                                | 576,479     |            | 576,479     | 0.0%     |
| NET OPERATING PROFIT                                                                                                                                                                                                         | 2,123,337   | 1,129,870  | 993,467     | +87.9%   |
| Loss on revaluation of investment properties                                                                                                                                                                                 | (1,059,247) | (200,508)  | (858,739)   | -100.0%  |
| Other income | 10,378      | 15,975     | (5,597)     | -35.0%   |
| General and administrative expenses                                                                                                                                                                                          | (119,724)   | (83,518)   | (36,206)    | +43.4%   |
| Loss on disposal of investment property                                                                                                                                                                                      | 5×3×3×6×2   | (949)      | 3/3/3/3/949 | -100.0%  |
| Depreciation                                                                                                                                                                                                                 | (23,452)    | (30,190)   | 6,738       | -22.3%   |
| Finance costs                                                                                                                                                                                                                | (801,602)   | (728,063)  | (73,539)    | +10.1%   |
| Impairment of doubtful receivables                                                                                                                                                                                           | (17,409)    | 1,826      | (19,235)    | -1053.4% |
| Loss from foreign currency exchange                                                                                                                                                                                          | (26,927)    | (43,377)   | 16,450      | -37.9%   |
| Net Profit                                                                                                                                                                                                                   | 85,354      | 61,066     | 24,288      | +39.8%   |
| Shareholders of the Group                                                                                                                                                                                                    | 86,732      | 61,108     | 25,624      | +41.9%   |
| Non Controlling Interest                                                                                                                                                                                                     | (1,378)     | (42)       | (1,336)     | +3181.0% |
| Earnings attributable to shareholders per share (QR)                                                                                                                                                                         | 0.003       | 0.002      | 0.0010      | +43.5%   |

| Rental Revenue by Segment                                     | Segment 31/12/2022    |           | Variance | Variance |
|---------------------------------------------------------------|-----------------------|-----------|----------|----------|
|                                                               | QR"000                | QR"000    | QR"000   | %        |
| Residential and commercial properties                         | 1,476,767             | 1,087,484 | 389,283  | +35.80%  |
| Hotel and Suites                                              | 197,595               | 115,832   | 81,763   | +70.59%  |
| Malls / 4 1 6 5 7 5 / 4 1 6 9 7 5 / 4 1 6 9 7 5 / 4 1 6 9 7 5 | 75/5/5/5/5/5/5/70,114 | 56,939    | 13,175   | +23.14%  |
|                                                               | 1,744,476             | 1,260,255 | 484,221  | 38.42%   |