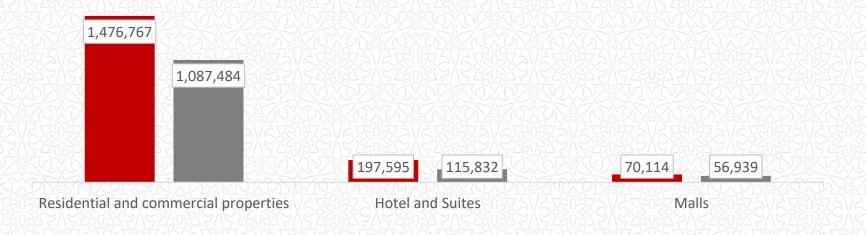

| Rental Revenue by Segment                                     | Segment 31/12/2022    |           | Variance | Variance |
|---------------------------------------------------------------|-----------------------|-----------|----------|----------|
|                                                               | QR"000                | QR"000    | QR"000   | %        |
| Residential and commercial properties                         | 1,476,767             | 1,087,484 | 389,283  | +35.80%  |
| Hotel and Suites                                              | 197,595               | 115,832   | 81,763   | +70.59%  |
| Malls / 4 1 6 5 7 5 / 4 1 6 9 7 5 / 4 1 6 9 7 5 / 4 1 6 9 7 5 | 75/5/5/5/5/5/5/70,114 | 56,939    | 13,175   | +23.14%  |
|                                                               | 1,744,476             | 1,260,255 | 484,221  | 38.42%   |