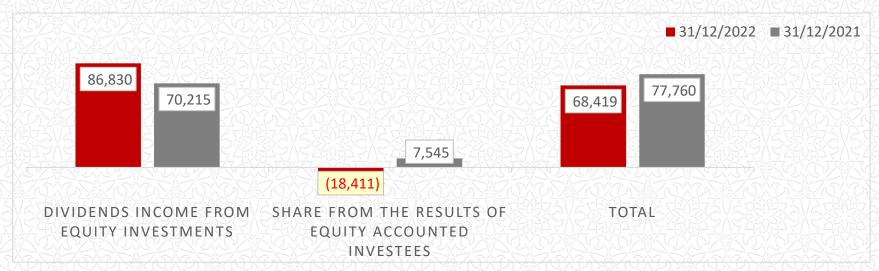

| Investment Income                                    | 31/12/2022 | 31/12/2021 | Variance | Variance |
|------------------------------------------------------|------------|------------|----------|----------|
|                                                      | QR"000     | QR"000     | QR"000   | %        |
| Dividends income from equity investments             | 86,830     | 70,215     | 16,615   | +23.66%  |
| Share from the results of equity accounted investees | (18,411)   | 7,545      | (25,956) | -344.02% |
| Total                                                | 68,419     | 77,760     | (9,341)  | -12.01%  |