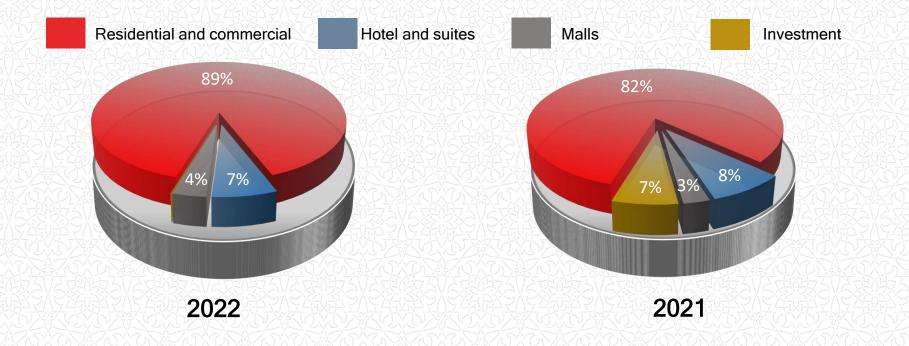

| Rental Revenue by Segment                                     | Segment 31/12/2022    |           | Variance | Variance |
|---------------------------------------------------------------|-----------------------|-----------|----------|----------|
|                                                               | QR"000                | QR"000    | QR"000   | %        |
| Residential and commercial properties                         | 1,476,767             | 1,087,484 | 389,283  | +35.80%  |
| Hotel and Suites                                              | 197,595               | 115,832   | 81,763   | +70.59%  |
| Malls / 4 1 6 5 7 5 / 4 1 6 9 7 5 / 4 1 6 9 7 5 / 4 1 6 9 7 5 | 75/5/5/5/5/5/5/70,114 | 56,939    | 13,175   | +23.14%  |
|                                                               | 1,744,476             | 1,260,255 | 484,221  | 38.42%   |