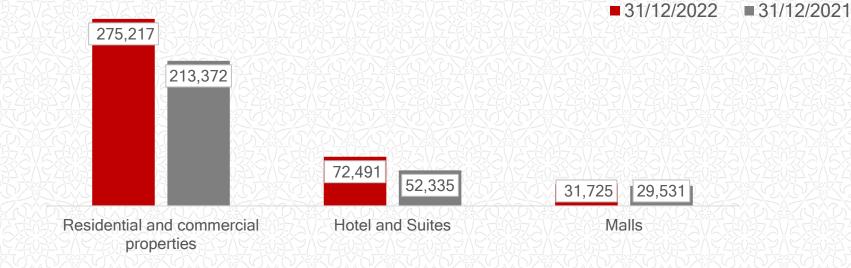

| Operating expenses by Segment         | 31/12/2022 | 31/12/2021 | Variance | Variance |
|---------------------------------------|------------|------------|----------|----------|
|                                       | QR"000     | QR"000     | QR"000   | %        |
| Residential and commercial properties | 275,217    | 213,372    | 61,845   | +28.98%  |
| Hotel and Suites                      | 72,491     | 52,335     | 20,156   | +38.51%  |
| Malls VEREZAVERE SZÁVEREZÁVERE        | 31,725     | 29,531     | 2,194    | +7.43%   |
|                                       | 379,433    | 295,238    | 84,195   | 28.52%   |