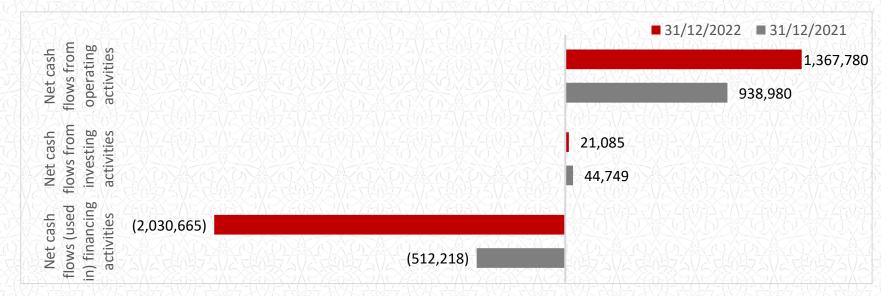

as % of Total Assets         | 0%         | 7%         |

# **Cash Flow Overview**

| Consolidated Statement Of Cash Flows          | 31/12/2022  | 31/12/2021 | Variance    | Variance |
|-----------------------------------------------|-------------|------------|-------------|----------|
| 31 December 2022                              | QR"000      | QR"000     | QR"000      | %        |
| Net cash flows from operating activities      | 1,367,780   | 938,980    | 428,800     | +46%     |
| Net cash flows from investing activities      | 21,085      | 44,749     | (23,664)    | -53%     |
| Net cash flows (used in) financing activities | (2,030,665) | (512,218)  | (1,518,447) | +296%    |
| Increase in cash and cash equivalents         | (641,800)   | 471,511    | (1,113,311) | -236%    |



# Thank you

## Got any questions?

IR Website ezdanholding.qa/EHDinvestors

Email: <u>ir@ezdanholding.qa</u>