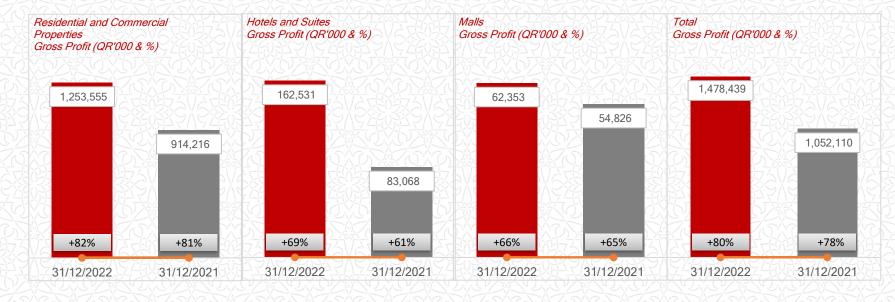

| Operating profit by Segment                                       | 31/12/2022 | 31/12/2021 | Variance | Variance |
|-------------------------------------------------------------------|------------|------------|----------|----------|
| " operating profit ÷ ( rental revenue + other operating revenue)" |            |            |          | %        |
| Residential and commercial properties (QR"000)                    | 1,253,555  | 914,216    | 339,339  | +37.1%   |
| Residential & commercial property (%)                             | +82%       | +81%       |          |          |
| Hotel and Suites (QR"000)                                         | 162,531    | 83,068     | 79,463   | +95.7%   |
| Hotel & Suites (%)                                                | +69%       | +61%       |          |          |
| Malls (QR"000)                                                    | 62,353     | 54,826     | 7,527    | +13.7%   |
| Malls (%)                                                         | +66%       | +65%       |          |          |
| Total Operating Margin (QR"000)                                   | 1,478,439  | 1,052,110  | 426,329  | 40.52%   |
| Total Operating Margin (%)                                        | +80%       | +78%       |          |          |