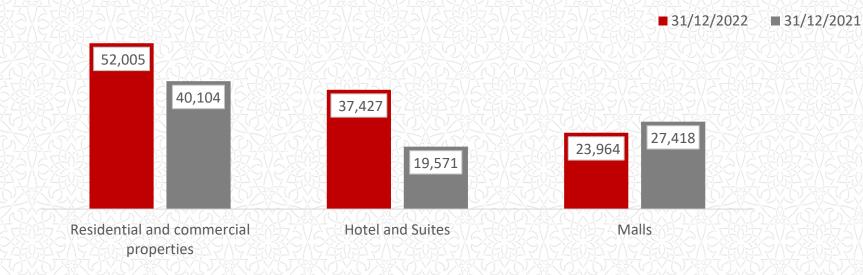

| Other Operating Income by Segment                                                                                                                                                                                                                                                                                                                                                                                                                                                                                                                                                                                                                                                                                                                                                                                                                                                                                                                                                                                                                                                                                                                                                                                                                                                                                                                                                                                                                                                                                                                                                                                                                                                                                                                                                                                                                                                                                                                                                                                                                                                                                             | 31/12/2022 | 31/12/2021 | Variance | Variance |
|-------------------------------------------------------------------------------------------------------------------------------------------------------------------------------------------------------------------------------------------------------------------------------------------------------------------------------------------------------------------------------------------------------------------------------------------------------------------------------------------------------------------------------------------------------------------------------------------------------------------------------------------------------------------------------------------------------------------------------------------------------------------------------------------------------------------------------------------------------------------------------------------------------------------------------------------------------------------------------------------------------------------------------------------------------------------------------------------------------------------------------------------------------------------------------------------------------------------------------------------------------------------------------------------------------------------------------------------------------------------------------------------------------------------------------------------------------------------------------------------------------------------------------------------------------------------------------------------------------------------------------------------------------------------------------------------------------------------------------------------------------------------------------------------------------------------------------------------------------------------------------------------------------------------------------------------------------------------------------------------------------------------------------------------------------------------------------------------------------------------------------|------------|------------|----------|----------|
|                                                                                                                                                                                                                                                                                                                                                                                                                                                                                                                                                                                                                                                                                                                                                                                                                                                                                                                                                                                                                                                                                                                                                                                                                                                                                                                                                                                                                                                                                                                                                                                                                                                                                                                                                                                                                                                                                                                                                                                                                                                                                                                               | QR"000     | QR"000     | QR"000   | %        |
| Residential and commercial properties                                                                                                                                                                                                                                                                                                                                                                                                                                                                                                                                                                                                                                                                                                                                                                                                                                                                                                                                                                                                                                                                                                                                                                                                                                                                                                                                                                                                                                                                                                                                                                                                                                                                                                                                                                                                                                                                                                                                                                                                                                                                                         | 52,005     | 40,104     | 11,901   | +29.68%  |
| Hotel and Suites                                                                                                                                                                                                                                                                                                                                                                                                                                                                                                                                                                                                                                                                                                                                                                                                                                                                                                                                                                                                                                                                                                                                                                                                                                                                                                                                                                                                                                                                                                                                                                                                                                                                                                                                                                                                                                                                                                                                                                                                                                                                                                              | 37,427     | 19,571     | 17,856   | +91.24%  |
| Malls Vaxe03/25 | 23,964     | 27,418     | (3,454)  | -12.60%  |
|                                                                                                                                                                                                                                                                                                                                                                                                                                                                                                                                                                                                                                                                                                                                                                                                                                                                                                                                                                                                                                                                                                                                                                                                                                                                                                                                                                                                                                                                                                                                                                                                                                                                                                                                                                                                                                                                                                                                                                                                                                                                                                                               | 113,396    | 87,093     | 26,303   | 30.20%   |