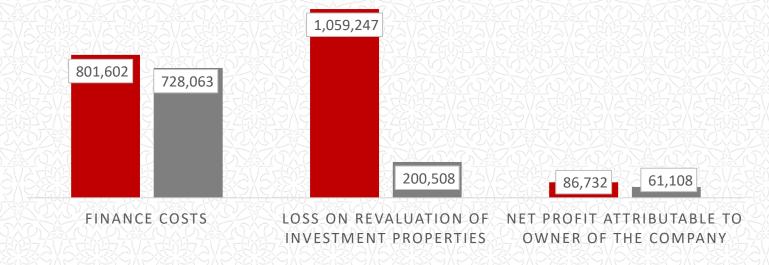

#### **EBIT SEGMENT CONTRIBUTION**

| CONSOLIDATED STATEMENT OF PROFIT OR LOSS                                                                                                                                                                                     | 31/12/2022  | 31/12/2021 | Variance    | Variance |
|------------------------------------------------------------------------------------------------------------------------------------------------------------------------------------------------------------------------------|-------------|------------|-------------|----------|
| 31 December 2022                                                                                                                                                                                                             | QR"000      | QR"000     | QR"000      | %        |
| Rental income                                                                                                                                                                                                                | 1,744,476   | 1,260,255  | 484,221     | +38.4%   |
| Other operating revenues                                                                                                                                                                                                     | 113,396     | 87,093     | 26,303      | +30.2%   |
| Operating expenses                                                                                                                                                                                                           | (379,433)   | (295,238)  | (84,195)    | +28.5%   |
| Operating profit for the period                                                                                                                                                                                              | 1,478,439   | 1,052,110  | 426,329     | +40.5%   |
| Dividends income from equity investments                                                                                                                                                                                     | 86,830      | 70,215     | 16,615      | +23.7%   |
| Share from the results of equity accounted investees                                                                                                                                                                         | (18,411)    | 7,545      | (25,956)    | -344.0%  |
| Gain on disposal of investments in associates / joint venture                                                                                                                                                                | 576,479     |            | 576,479     | 0.0%     |
| NET OPERATING PROFIT                                                                                                                                                                                                         | 2,123,337   | 1,129,870  | 993,467     | +87.9%   |
| Loss on revaluation of investment properties                                                                                                                                                                                 | (1,059,247) | (200,508)  | (858,739)   | -100.0%  |
| Other income | 10,378      | 15,975     | (5,597)     | -35.0%   |
| General and administrative expenses                                                                                                                                                                                          | (119,724)   | (83,518)   | (36,206)    | +43.4%   |
| Loss on disposal of investment property                                                                                                                                                                                      | 5×3×3×6×2   | (949)      | 3/3/3/3/949 | -100.0%  |
| Depreciation                                                                                                                                                                                                                 | (23,452)    | (30,190)   | 6,738       | -22.3%   |
| Finance costs                                                                                                                                                                                                                | (801,602)   | (728,063)  | (73,539)    | +10.1%   |
| Impairment of doubtful receivables                                                                                                                                                                                           | (17,409)    | 1,826      | (19,235)    | -1053.4% |
| Loss from foreign currency exchange                                                                                                                                                                                          | (26,927)    | (43,377)   | 16,450      | -37.9%   |
| Net Profit                                                                                                                                                                                                                   | 85,354      | 61,066     | 24,288      | +39.8%   |
| Shareholders of the Group                                                                                                                                                                                                    | 86,732      | 61,108     | 25,624      | +41.9%   |
| Non Controlling Interest                                                                                                                                                                                                     | (1,378)     | (42)       | (1,336)     | +3181.0% |
| Earnings attributable to shareholders per share (QR)                                                                                                                                                                         | 0.003       | 0.002      | 0.0010      | +43.5%   |