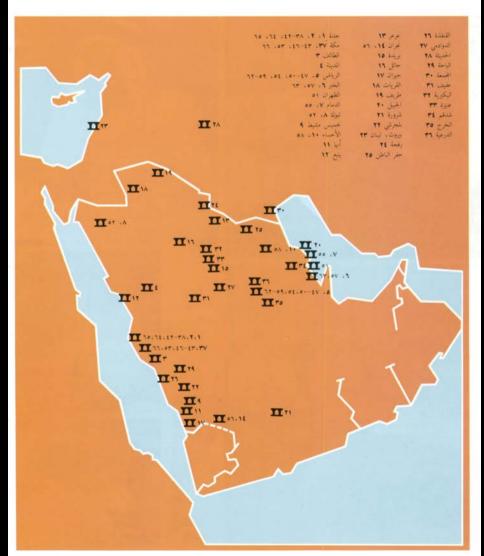

لى ٥٤٦٣ مليون ريال بنسبة ٢٨.٤٪ وقد انخفض الدخل من العقار والأراضي عما كان عليه في العام الماضي عاكساً بذلك اتخفاضاً في نشاطات هذا المحال. والازدياد الرئيسي في المصروفات كان في شؤون الموظفين للتوسع في استخدام موظفين مؤهلين وذوي خبرة واسعةً في بحال الأعمال المصرفية وذلك نحاراة النمو في نشاطنا المصرفي.

- ٧ محفوظ بن محفوظ، مدير فرع جدة الرئيسي
- ٣ عبد الفتاح الصوفي، مساعد المدير ومدير العمليات. فرع جدة الرئيسي
- عبدالله بن هادي، ماعد مدير العمليات، فرع جدة
- ٥ التوقيع على اصدار سند كوريا اكسشنج بنك. الذي استكمل تحلال ١٩٧٨. المدير العام اس. يسي هونغ والثالث من الشال) قام بالتوقيع ليابةً عن كوريا اكسشتج بنك. ٢ اجمًا ؛ موطق القسم الدولي بحدّة (من الشمال الى اليدين) ياستوري فوجي، غالب الكثيري، جون هاريس، عبدافادي شايف وديفيد ماثر











### البَنك الأهالي البحاري في المملكة العَربية السعوية



| ٥٦ مكتب الفيصلية                                 | ٣٩ مكتب الهنداوية                                                | ٢٦ فرع القنفذة                                                          | ٩ فرع حبيس مثيط                                             | فروع ومكاتب البتك الأهلي                                                   |
|--------------------------------------------------|------------------------------------------------------------------|-------------------------------------------------------------------------|-------------------------------------------------------------|----------------------------------------------------------------------------|
| نجران<br>۷۰ مکتب شارع الملك عبد الع              | تلفرن: ١٨٦٧١<br>الجنداوية – جدة                                  | ص. ب:<br>الق