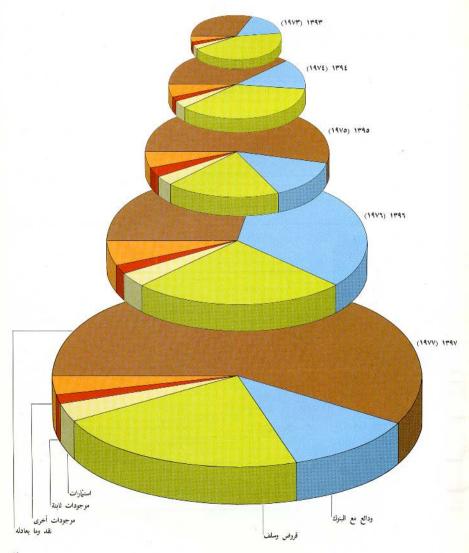

## ملحصعن المفاومات المالية

| الحساب                 | القيمة بملايين الريا | لات السعودية | الفرق بالنسبة للثوبة |
|------------------------|----------------------|--------------|----------------------|
|                        | 1444                 | 1444         |                      |
|                        | (1947)               | (P19YY)      |                      |
| العائدات               | 119,2                | ٣,٨٥٥        | 7.75.7               |
| المصروفات              | ***                  | Y.0.V        | / i.A                |
| الربح الصافي           | 771,2                | 7777         | 1/2r.A               |
| رأس المال والاحتياطيات | 1 , .                | 1 VA. *      | 719,0                |
| الودائع                | ۹ ۲۷۳,۸              | 17 977,2     | 7.0.,V               |
| النقد والردائع         | 7 144.7              | 1+017,1      | 1,77%                |
| الاستثارات             | Y. 3 A.Y             | 2 VO, A      | 7,7V,1               |
| القروض والسلف          | 4 . 44. 8            | T 127.0      | 7.77.0               |
| اجهالي الميزانية       | 19 19Y.V             | 77 T V       | 7,4V3 ·              |
|                        |                      |              |                      |