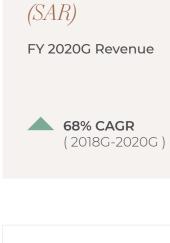

#### Highly attractive financial profile with robust earnings, industry-leading margins, and strong balance sheet

Fortress Financials

90 MN (SAR)

587 MN

2020G

Robust Economic **Fundamentals** 

Strategically focused on premier