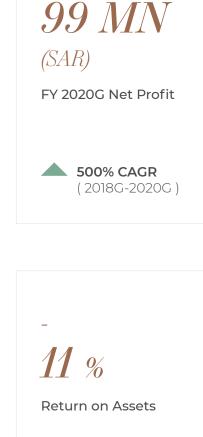

#### Highly attractive financial profile with robust earnings, industry-leading margins, and strong balance sheet

Fortress Financials

90 MN (SAR)

587 MN

2020G

Robust Economic **Fundamentals** 

Strategically focused on premier