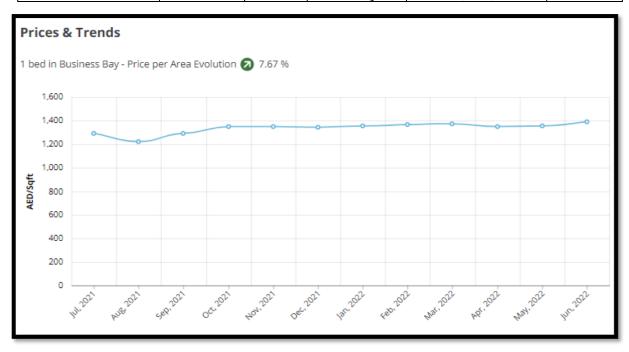

#### Secondary Market Resale Value (The Average) as of 20th, July 2022

The master developers are selling to the purchasers and the purchaser is selling to other parties (secondary purchasers) hence secondary markets are being created; this type of trend is prevailing in Dubai property market, which forms the basis of our valuation.

The comparable method of valuation considers recent transactions within appropriate markets, in proximity to the asset being valued which are used as a benchmark from these comparable to reflect differences between the properties, such as condition, location, age and size.

إدارة التقييم و التثمين العقاري

We are not able to find actual sale comparable for similar apartments within the subject properties however, we have researched for asking prices for similar apartments as listed within web-based portals and further summarize them as below: