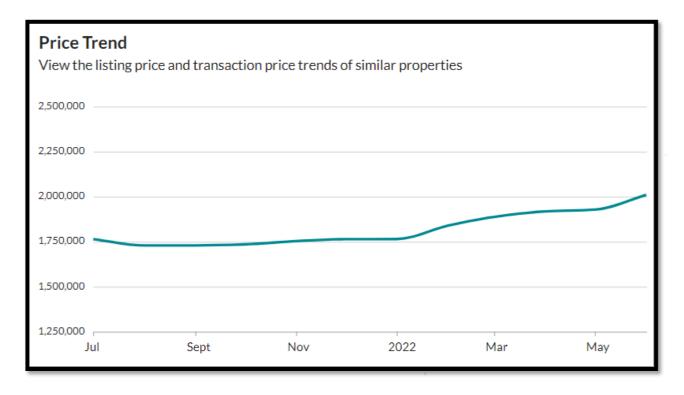

#### Secondary Market Resale Value (The Average) as of 20th, July 2022

The master developers are selling to the purchasers and the purchaser is selling to other parties (secondary purchasers) hence secondary markets are being created; this type of trend is prevailing in Dubai property market, which forms the basis of our valuation.

إدارة التقييم و التثمين العقاري

We are not able to find actual sale comparable for similar apartments within the subject properties however, we have researched for asking prices for similar apartments as listed within web-based portals and further summarize them as below: