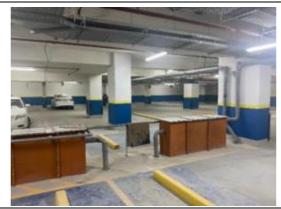

#### 12. PARKING

The subject property has 30 no's designated parking spaces. However, off street/public car parking spaces are also available throughout the surrounding area.

# **APPENDIX I - Site Photographs**

Health Club- Swimming pool

Health Club- Gym

Health Club -Mini Playground and Pool deck

Staircase view

Parking -Basement

View of Walkway-waterfront area

إدارة التقييم و التثمين العقاري