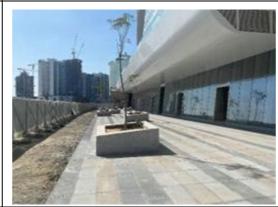

#### 9. LOCATION AND SITE DESCRIPTION

The subject of this assessment comprises of 30 No's Residential Apartments erected on Plot No. (BB.B01.061) within the Pad by Omniyat, Business Bay, Dubai, UAE. The Pad is located at Al Abraj Street in Business Bay and which community is approachable form Sheikh Zayed Road (E11), Financial Centre Road and Al Khail Road.

The Pad by Omniyat features a 6.5-degree tilt and façade lighting scheme that included 2,000 programmable LED Panel and upon which is constructed a high-rise residential/commercial building extending over 3B+G+M+P+ 22 Residential Development.

For illustrative purposes only

Neighboring land use can primarily be attributed to mixed use high rise residential and commercial developments compromising ground floor retail parades and upper-level residential apartments /Office units

#### 10. MARKETABILITY & SALEABILITY

• Good road network systems linking the subject site to main arterial roads.

إدارة التقييم و التثمين العقاري

- Prime location
- Considered to be good security in terms of marketability and saleability
- Demand for residential properties within the locality.