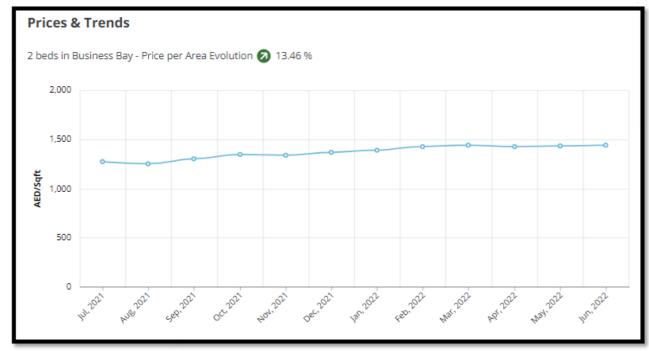

#### Secondary Market Resale Value (The Average) as of 20th, July 2022

The master developers are selling to the purchasers and the purchaser is selling to other parties (secondary purchasers) hence secondary markets are being created; this type of trend is prevailing in Dubai property market, which forms the basis of our valuation.

إدارة التقييم و التثمين العقاري

We are not able to find actual sale comparable for similar apartments within the subject properties however, we have researched for asking prices for similar apartments as listed within web-based portals and further summarize them as below:

## **2 BR SALE THE PAD**

| Building Name | Size sqf | Туре | Listing date | Price AED | AED/sqf  |
|---------------|----------|------|--------------|-----------|----------|
| The Pad Tower | 1,216    | Sold | 07-May-22    | 2,000,000 | 1644.737 |
| The Pad Tower | 1,216    | Sold | 11-May-22    | 2,000,000 | 1644.737 |
| The Pad Tower | 1,215    | Sold | 10-May-22    | 2,000,000 | 1646.091 |
| The Pad Tower | 1,215    | Sold | 01-Apr-22    | 2,000,000 | 1646.091 |
| The Pad Tower | 1,216    | Sold | 09-Feb-22    | 1,338,425 | 1100.678 |