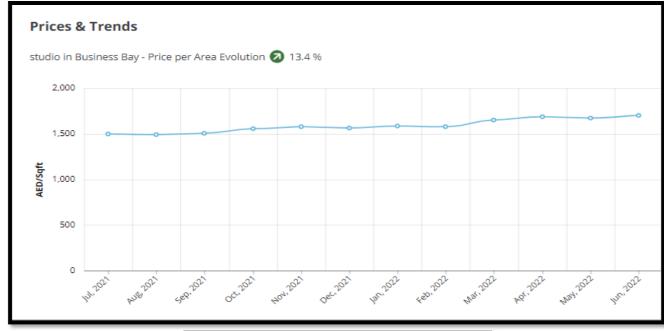

#### Secondary Market Resale Value (The Average) as of 20th, July 2022

The master developers are selling to the purchasers and the purchaser is selling to other parties (secondary purchasers) hence secondary markets are being created; this type of trend is prevailing in Dubai property market, which forms the basis of our valuation.

The comparable method of valuation considers recent transactions within appropriate markets, in proximity to the asset being valued which are used as a benchmark from these comparable to reflect differences between the properties, such as condition, location, age and size.

إدارة التقييم و التثمين العقاري

We are not able to find actual sale comparable for similar apartments within the subject properties however, we have researched for asking prices for similar apartments as listed within web-based portals and further summarize them as below:

## STUDIO SALE NEIGHBORING PROPERTIES

| Building Name                | Size sqf | Туре | Selling date | Selling Price | AED/sqf  |
|------------------------------|----------|------|--------------|---------------|----------|
| Marquise Square              | 649.00   | Sold | 10 Jun 2022  | 1,165,888.0   | 1,796.43 |
| DAMAC Majestine              | 455.00   | Sold | 13 Jun 2022  | 620,000.00    | 1,362.63 |
| Aykon City by Damac          | 462.00   | Sold | 13 Jun 2022  | 804,100.00    | 1,740.47 |
| Elite Business Bay Residence | 479.00   | Sold | 09 Jun 2022  | 750,000.00    | 1,565.76 |
| DAMAC Maison Privé           | 458.00   | Sold | 14 Jun 2022  | 887,000.00    | 1,936.68 |