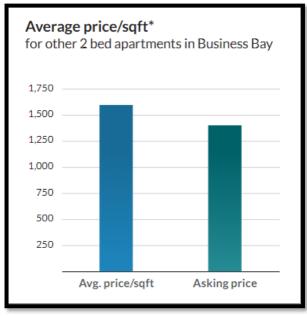

إدارة التقييم و التثمين العقاري

We are not able to find actual sale comparable for similar apartments within the subject properties however, we have researched for asking prices for similar apartments as listed within web-based portals and further summarize them as below:

## **Prevailing Market Sales ranges:**

| Description     | No./Area | Sales Prices (AED) |
|-----------------|----------|--------------------|
| Studio          | 1        | 1376-1700          |
| 1 BD Units      | 17       | 1302-1710          |
| 1 BD Loft Units | 1        | 1380-1857          |
| 2 BD Units      | 6        | 1322-1500          |
| 2 BD Loft Units | 5        | 1380-1600          |