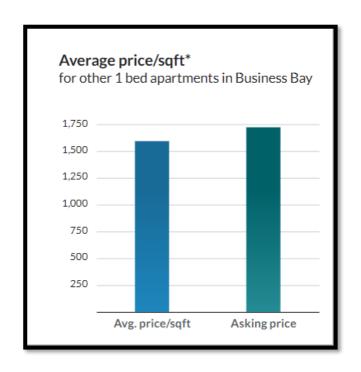

#### Secondary Market Resale Value (The Average) as of 20th, July 2022

The master developers are selling to the purchasers and the purchaser is selling to other parties (secondary purchasers) hence secondary markets are being created; this type of trend is prevailing in Dubai property market, which forms the basis of our valuation.

The comparable method of valuation considers recent transactions within appropriate markets, in proximity to the asset being valued which are used as a benchmark from these comparable to reflect differences between the properties, such as condition, location, age and size.

إدارة التقييم و التثمين العقاري

We are not able to find actual sale comparable for similar apartments within the subject properties however, we have researched for asking prices for similar apartments as listed within web-based portals and further summarize them as below: