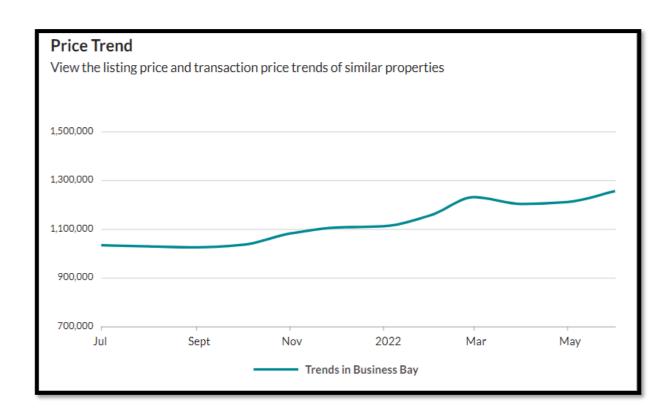

#### Secondary Market Resale Value (The Average) as of 20th, July 2022

The master developers are selling to the purchasers and the purchaser is selling to other parties (secondary purchasers) hence secondary markets are being created; this type of trend is prevailing in Dubai property market, which forms the basis of our valuation.

The comparable method of valuation considers recent transactions within appropriate markets, in proximity to the asset being valued which are used as a benchmark from these comparable to reflect differences between the properties, such as condition, location, age and size.

إدارة التقييم و التثمين العقاري

We are not able to find actual sale comparable for similar apartments within the subject properties however, we have researched for asking prices for similar apartments as listed within web-based portals and further summarize them as below: