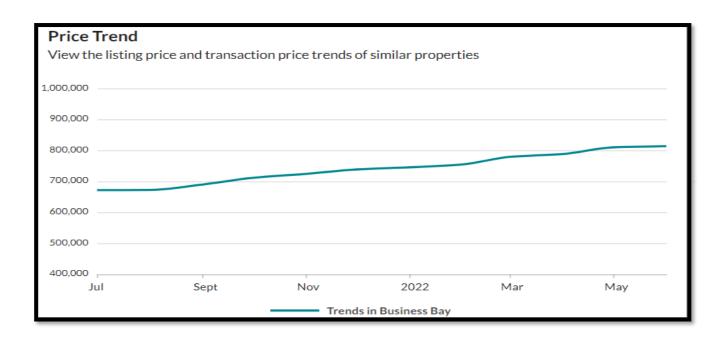

#### Secondary Market Resale Value (The Average) as of 20th, July 2022

The master developers are selling to the purchasers and the purchaser is selling to other parties (secondary purchasers) hence secondary markets are being created; this type of trend is prevailing in Dubai property market, which forms the basis of our valuation.

The comparable method of valuation considers recent transactions within appropriate markets, in proximity to the asset being valued which are used as a benchmark from these comparable to reflect differences between the properties, such as condition, location, age and size.

إدارة التقييم و التثمين العقاري

We are not able to find actual sale comparable for similar apartments within the subject properties however, we have researched for asking prices for similar apartments as listed within web-based portals and further summarize them as below: