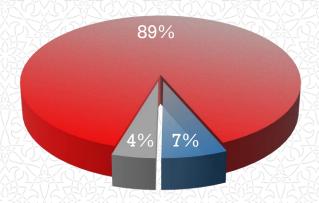

#### **EBIT SEGMENT CONTRIBUTION**

■ Residential & commercial property ■ Hotel & Suites ■ Malls

| 31 December 2023                                      |                               |             |           |         |
|-------------------------------------------------------|-------------------------------|-------------|-----------|---------|
| CONSOLIDATED STATEMENT OF PROFIT OR LOSS              | 31/12/2023                    | 31/12/2022  | Changes   | Changes |
| 31 December 2023                                      | QR"000                        | QR"000      | QR"000    | %       |
| Rental income                                         | 1,763,987                     | 1,744,476   | 19,511    | +1.1%   |
| Other operating revenues 3 V 2 1975 V 2 1975 V 2 1975 | 87,546                        | 113,396     | (25,850)  | -22.8%  |
| Operating expenses                                    | (364,649)                     | (379,433)   | 14,784    | -3.9%   |
| Operating profit for the period                       | 1,486,884                     | 1,478,439   | 8,445     | +0.6%   |
| Dividends income from equity investments              |                               | 86,830      | (86,830)  | -100.0% |
| Net gain on sale of equity-accounted investees        | XZ 3XGX(5XE)3 <del>X</del> GX | 576,479     | (576,479) | -100.0% |
| Share from the results of equity accounted investees  |                               | (18,411)    | 18,411    | -100.0% |
| NET OPERATING PROFIT                                  | 1,486,884                     | 2,123,337   | (636,453) | -30.0%  |
| Loss on revaluation of investment properties          | (192,857)                     | (1,059,247) | 866,390   | -100.0% |
| Other income                                          | 61,877                        | 10,378      | 51,499    | +496.2% |
| General and administrative expenses                   | (123,440)                     | (119,724)   | (3,716)   | +3.1%   |
| Depreciation                                          | (21,313)                      | (23,452)    | 2,139     | -9.1%   |
| Finance costs SSSSSSSSSSSSSSSSSSSSSSSSSSSSSSSSSSS     | (1,109,741)                   | (801,602)   | (308,139) | +38.4%  |
| Impairment of doubtful receivables                    | (10,650)                      | (17,409)    | 6,759     | -38.8%  |
| Gain/ (Loss) from foreign currency exchange           | 8,886                         | (26,927)    | 35,813    | -133.0% |
| Net Profit                                            | 99,646                        | 85,354      | 14,292    | +16.7%  |
| Shareholders of the Group                             | 99,657                        | 86,732      | 12,925    | +14.9%  |
| Non Controlling Interest                              | (11)                          | (1,378)     | 1,367     | -99.2%  |
| Earnings attributable to shareholders per share (QR)  | 0.004                         | 0.003       | 0.0005    | +15.2%  |

| Operating profit by Segment                             | 31/12/2023  | 31/12/2022 | Changes  | Changes |
|---------------------------------------------------------|-------------|------------|----------|---------|
| " operating profit ÷ ( rental revenue + other operating | g revenue)" |            |          | %       |
| Residential and commercial properties (QR"000)          | 1,298,786   | 1,253,555  | 45,231   | +3.6%   |
| Residential & commercial property (%)                   | +83%        | +82%       |          |         |
| Hotel and Suites (QR"000)                               | 120,865     | 163,266    | (42,401) | -26.0%  |
| Hotel & Suites (%)                                      | +63%        | +69%       |          |         |
| Malls (QR"000)                                          | 67,233      | 61,618     | 5,615    | +9.1%   |
| Malls (%)                                               | +69%        | +65%       |          |         |
| Total Operating Margin (QR"000)                         | 1,486,884   | 1,478,439  | 8,445    | 0.57%   |
| Total Operating Margin (%)                              | +80%        | +80%       |          |         |