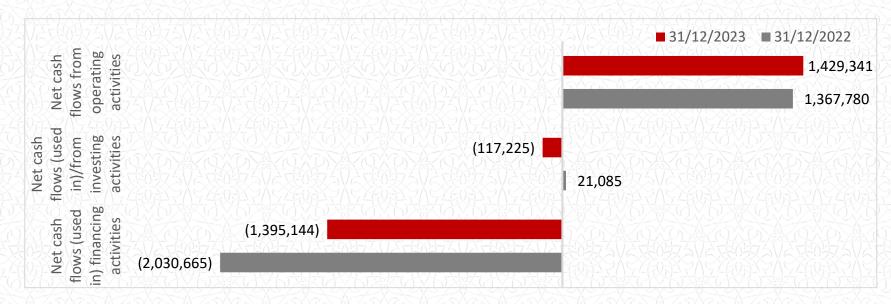

## **Cash Flow Overview**

| Consolidated Statement Of Cash Flows               | 31/12/2023  | 31/12/2022  | Changes   | Changes |
|----------------------------------------------------|-------------|-------------|-----------|---------|
| 31 December 2023                                   | QR"000      | QR"000      | QR"000    | %       |
| Net cash flows from operating activities           | 1,429,341   | 1,367,780   | 61,561    | +5%     |
| Net cash flows (used in)/from investing activities | (117,225)   | 21,085      | (138,310) | -656%   |
| Net cash flows (used in) financing activities      | (1,395,144) | (2,030,665) | 635,521   | -31%    |
| (Decrease) in cash and cash equivalents            | (83,028)    | (641,800)   | 558,772   | -87%    |