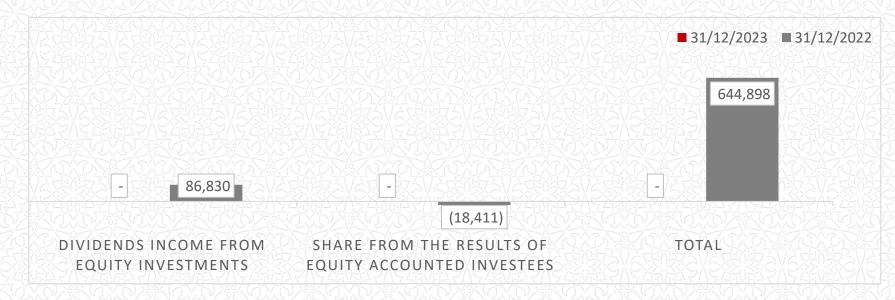

| Investment Income                                    | 31/12/2023 | 31/12/2022 | Changes   | Changes  |  |
|------------------------------------------------------|------------|------------|-----------|----------|--|
|                                                      | QR"000     | QR"000     | QR"000    | - %      |  |
| Dividends income from equity investments             |            | 86,830     | (86,830)  | -100.00% |  |
| Net gain on sale of equity-accounted investees       |            | 576,479    | (576,479) | -100.00% |  |
| Share from the results of equity accounted investees |            | (18,411)   | 18,411    | -100.00% |  |
| Total                                                | -          | 644,898    | (644,898) | -100.00% |  |