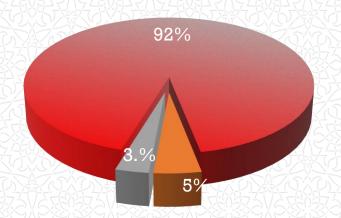

#### **REVENUE BREAKDOWN**

■ Rental income ■ Other operating revenues ■ Other income

| Rental Revenue by Segment                                                                                                                                                                                                                                                                                                                                                                                                                                                                                                                                                                                                                                                                                                                                                                                                                                                                                                                                                                                                                                                                                                                                                                                                                                                                                                                                                                                                                                                                                                                                                                                                                                                                                                                                                                                                                                                                                                                                                                                                                                                                                                      | 31/12/2023 | 31/12/2022 | Changes | Changes |
|--------------------------------------------------------------------------------------------------------------------------------------------------------------------------------------------------------------------------------------------------------------------------------------------------------------------------------------------------------------------------------------------------------------------------------------------------------------------------------------------------------------------------------------------------------------------------------------------------------------------------------------------------------------------------------------------------------------------------------------------------------------------------------------------------------------------------------------------------------------------------------------------------------------------------------------------------------------------------------------------------------------------------------------------------------------------------------------------------------------------------------------------------------------------------------------------------------------------------------------------------------------------------------------------------------------------------------------------------------------------------------------------------------------------------------------------------------------------------------------------------------------------------------------------------------------------------------------------------------------------------------------------------------------------------------------------------------------------------------------------------------------------------------------------------------------------------------------------------------------------------------------------------------------------------------------------------------------------------------------------------------------------------------------------------------------------------------------------------------------------------------|------------|------------|---------|---------|
|                                                                                                                                                                                                                                                                                                                                                                                                                                                                                                                                                                                                                                                                                                                                                                                                                                                                                                                                                                                                                                                                                                                                                                                                                                                                                                                                                                                                                                                                                                                                                                                                                                                                                                                                                                                                                                                                                                                                                                                                                                                                                                                                | QR"000     | QR"000     | QR"000  | %       |
| Residential and commercial properties                                                                                                                                                                                                                                                                                                                                                                                                                                                                                                                                                                                                                                                                                                                                                                                                                                                                                                                                                                                                                                                                                                                                                                                                                                                                                                                                                                                                                                                                                                                                                                                                                                                                                                                                                                                                                                                                                                                                                                                                                                                                                          | 1,530,377  | 1,476,767  | 53,610  | +3.63%  |
| Hotel and Suites                                                                                                                                                                                                                                                                                                                                                                                                                                                                                                                                                                                                                                                                                                                                                                                                                                                                                                                                                                                                                                                                                                                                                                                                                                                                                                                                                                                                                                                                                                                                                                                                                                                                                                                                                                                                                                                                                                                                                                                                                                                                                                               | 162,452    | 197,595    | -35,143 | -17.79% |
| Malls A STANATORY A VARIOUS AND THE STANATORY AN | 71,158     | 70,114     | 1,044   | +1.49%  |
|                                                                                                                                                                                                                                                                                                                                                                                                                                                                                                                                                                                                                                                                                                                                                                                                                                                                                                                                                                                                                                                                                                                                                                                                                                                                                                                                                                                                                                                                                                                                                                                                                                                                                                                                                                                                                                                                                                                                                                                                                                                                                                                                | 1,763,987  | 1,744,476  | 19,511  | 1.12%   |