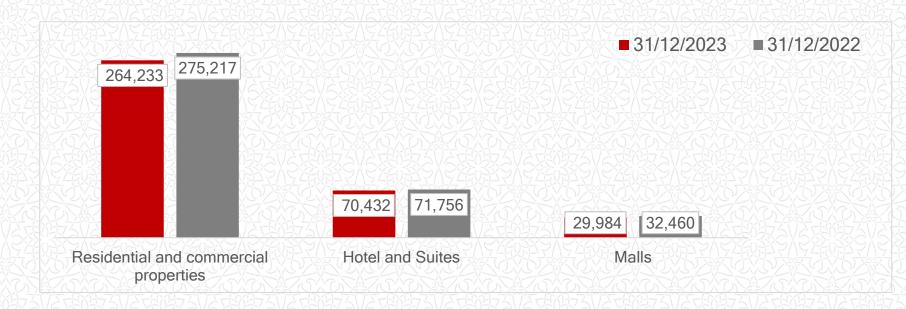

| Operating expenses by Segment                                                                                  | 31/12/2023 | 31/12/2022 | Changes  | Changes 4 |
|----------------------------------------------------------------------------------------------------------------|------------|------------|----------|-----------|
|                                                                                                                | QR"000     | QR"000     | QR"000   | %         |
| Residential and commercial properties                                                                          | 264,233    | 275,217    | (10,984) | -3.99%    |
| Hotel and Suites                                                                                               | 70,432     | 71,756     | (1,324)  | -1.85%    |
| Malls (5) 23 2 (5) 23 2 (5) 23 2 (5) 23 2 (5) 23 2 (5) 23 2 (5) 23 2 (5) 23 2 (5) 23 2 (5) 23 2 (5) 23 2 (5) 2 | 29,984     | 32,460     | (2,476)  | -7.63%    |
|                                                                                                                | 364,649    | 379,433    | (14,784) | -3.90%    |