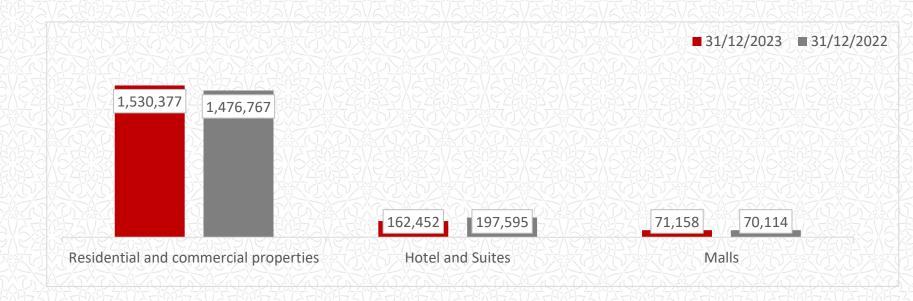

| Rental Revenue by Segment                                                                                                                                                                                                                                                                                                                                                                                                                                                                                                                                                                                                                                                                                                                                                                                                                                                                                                                                                                                                                                                                                                                                                                                                                                                                                                                                                                                                                                                                                                                                                                                                                                                                                                                                                                                                                                                                                                                                                                                                                                                                                                      | 31/12/2023 | 31/12/2022 | Changes | Changes |
|--------------------------------------------------------------------------------------------------------------------------------------------------------------------------------------------------------------------------------------------------------------------------------------------------------------------------------------------------------------------------------------------------------------------------------------------------------------------------------------------------------------------------------------------------------------------------------------------------------------------------------------------------------------------------------------------------------------------------------------------------------------------------------------------------------------------------------------------------------------------------------------------------------------------------------------------------------------------------------------------------------------------------------------------------------------------------------------------------------------------------------------------------------------------------------------------------------------------------------------------------------------------------------------------------------------------------------------------------------------------------------------------------------------------------------------------------------------------------------------------------------------------------------------------------------------------------------------------------------------------------------------------------------------------------------------------------------------------------------------------------------------------------------------------------------------------------------------------------------------------------------------------------------------------------------------------------------------------------------------------------------------------------------------------------------------------------------------------------------------------------------|------------|------------|---------|---------|
|                                                                                                                                                                                                                                                                                                                                                                                                                                                                                                                                                                                                                                                                                                                                                                                                                                                                                                                                                                                                                                                                                                                                                                                                                                                                                                                                                                                                                                                                                                                                                                                                                                                                                                                                                                                                                                                                                                                                                                                                                                                                                                                                | QR"000     | QR"000     | QR"000  | %       |
| Residential and commercial properties                                                                                                                                                                                                                                                                                                                                                                                                                                                                                                                                                                                                                                                                                                                                                                                                                                                                                                                                                                                                                                                                                                                                                                                                                                                                                                                                                                                                                                                                                                                                                                                                                                                                                                                                                                                                                                                                                                                                                                                                                                                                                          | 1,530,377  | 1,476,767  | 53,610  | +3.63%  |
| Hotel and Suites                                                                                                                                                                                                                                                                                                                                                                                                                                                                                                                                                                                                                                                                                                                                                                                                                                                                                                                                                                                                                                                                                                                                                                                                                                                                                                                                                                                                                                                                                                                                                                                                                                                                                                                                                                                                                                                                                                                                                                                                                                                                                                               | 162,452    | 197,595    | -35,143 | -17.79% |
| Malls A STANATORY A VARIOUS AND THE STANATORY AN | 71,158     | 70,114     | 1,044   | +1.49%  |
|                                                                                                                                                                                                                                                                                                                                                                                                                                                                                                                                                                                                                                                                                                                                                                                                                                                                                                                                                                                                                                                                                                                                                                                                                                                                                                                                                                                                                                                                                                                                                                                                                                                                                                                                                                                                                                                                                                                                                                                                                                                                                                                                | 1,763,987  | 1,744,476  | 19,511  | 1.12%   |