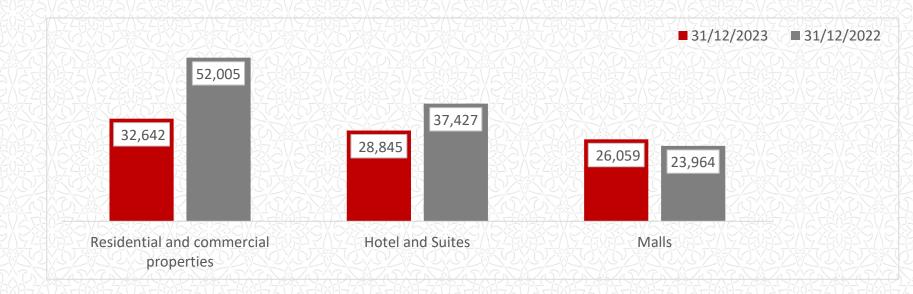

| Other Operating Income by Segment     | 31/12/2023 | 31/12/2022 | Changes  | Changes |
|---------------------------------------|------------|------------|----------|---------|
|                                       | QR"000     | QR"000     | QR"000   | %       |
| Residential and commercial properties | 32,642     | 52,005     | (19,363) | -37.23% |
| Hotel and Suites                      | 28,845     | 37,427     | (8,582)  | -22.93% |
| Malls (22/3/9/2)23/3/3/2/2/3/3/       | 26,059     | 23,964     | 2,095    | +8.74%  |
|                                       | 87,546     | 113,396    | (25,850) | -22.80% |