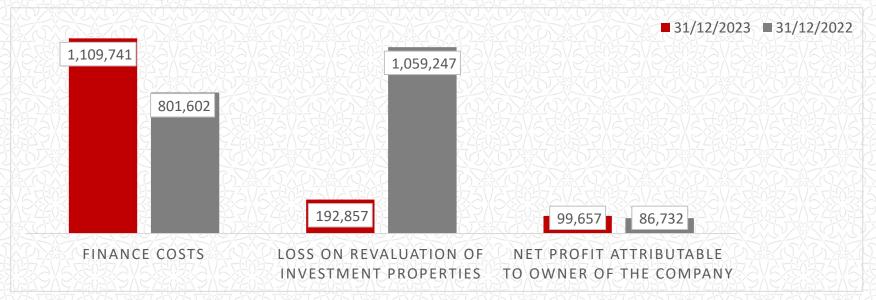

| Other Main Components of Income Statement       | 31/12/2023 | 31/12/2022 | Changes   | Changes  |
|-------------------------------------------------|------------|------------|-----------|----------|
|                                                 | QR"000     | QR"000     | QR"000    | %        |
| Finance costs                                   | 1,109,741  | 801,602    | 308,139   | +38.44%  |
| Loss on revaluation of investment properties    | 192,857    | 1,059,247  | (866,390) | +100.00% |
| Net profit attributable to owner of the company | 99,657     | 86,732     | 12,925    | +14.90%  |