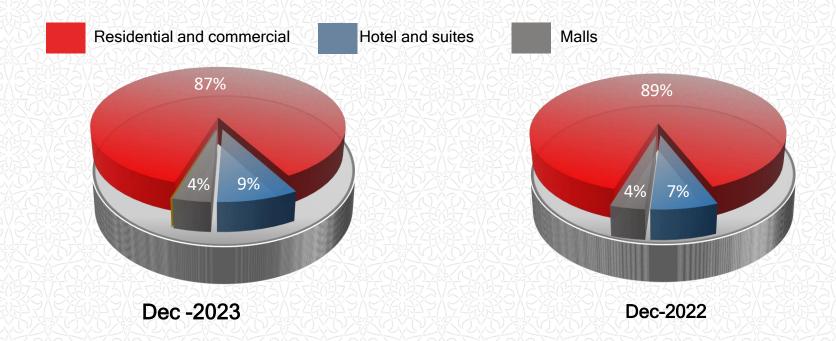

| Rental Revenue by Segment                                                                                                                                                                                                                                                                                                                                                                                                                                                                                                                                                                                                                                                                                                                                                                                                                                                                                                                                                                                                                                                                                                                                                                                                                                                                                                                                                                                                                                                                                                                                                                                                                                                                                                                                                                                                                                                                                                                                                                                                                                                                                                      | 31/12/2023 | 31/12/2022 | Changes | Changes |
|--------------------------------------------------------------------------------------------------------------------------------------------------------------------------------------------------------------------------------------------------------------------------------------------------------------------------------------------------------------------------------------------------------------------------------------------------------------------------------------------------------------------------------------------------------------------------------------------------------------------------------------------------------------------------------------------------------------------------------------------------------------------------------------------------------------------------------------------------------------------------------------------------------------------------------------------------------------------------------------------------------------------------------------------------------------------------------------------------------------------------------------------------------------------------------------------------------------------------------------------------------------------------------------------------------------------------------------------------------------------------------------------------------------------------------------------------------------------------------------------------------------------------------------------------------------------------------------------------------------------------------------------------------------------------------------------------------------------------------------------------------------------------------------------------------------------------------------------------------------------------------------------------------------------------------------------------------------------------------------------------------------------------------------------------------------------------------------------------------------------------------|------------|------------|---------|---------|
|                                                                                                                                                                                                                                                                                                                                                                                                                                                                                                                                                                                                                                                                                                                                                                                                                                                                                                                                                                                                                                                                                                                                                                                                                                                                                                                                                                                                                                                                                                                                                                                                                                                                                                                                                                                                                                                                                                                                                                                                                                                                                                                                | QR"000     | QR"000     | QR"000  | %       |
| Residential and commercial properties                                                                                                                                                                                                                                                                                                                                                                                                                                                                                                                                                                                                                                                                                                                                                                                                                                                                                                                                                                                                                                                                                                                                                                                                                                                                                                                                                                                                                                                                                                                                                                                                                                                                                                                                                                                                                                                                                                                                                                                                                                                                                          | 1,530,377  | 1,476,767  | 53,610  | +3.63%  |
| Hotel and Suites                                                                                                                                                                                                                                                                                                                                                                                                                                                                                                                                                                                                                                                                                                                                                                                                                                                                                                                                                                                                                                                                                                                                                                                                                                                                                                                                                                                                                                                                                                                                                                                                                                                                                                                                                                                                                                                                                                                                                                                                                                                                                                               | 162,452    | 197,595    | -35,143 | -17.79% |
| Malls A STANATORY A VARIOUS AND THE STANATORY AN | 71,158     | 70,114     | 1,044   | +1.49%  |
|                                                                                                                                                                                                                                                                                                                                                                                                                                                                                                                                                                                                                                                                                                                                                                                                                                                                                                                                                                                                                                                                                                                                                                                                                                                                                                                                                                                                                                                                                                                                                                                                                                                                                                                                                                                                                                                                                                                                                                                                                                                                                                                                | 1,763,987  | 1,744,476  | 19,511  | 1.12%   |