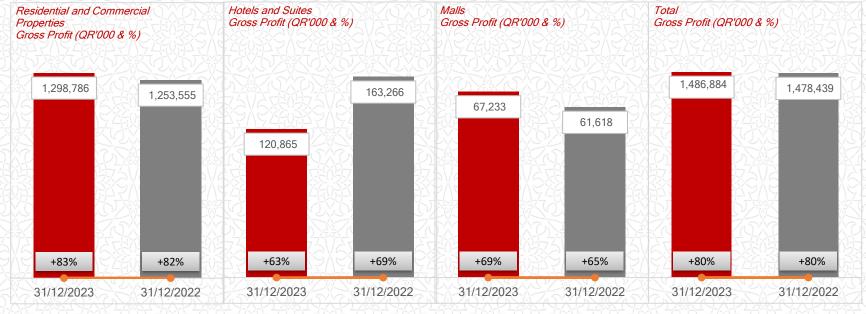

| Operating profit by Segment                             | 31/12/2023  | 31/12/2022 | Changes  | Changes |
|---------------------------------------------------------|-------------|------------|----------|---------|
| " operating profit ÷ ( rental revenue + other operating | g revenue)" |            |          | %       |
| Residential and commercial properties (QR"000)          | 1,298,786   | 1,253,555  | 45,231   | +3.6%   |
| Residential & commercial property (%)                   | +83%        | +82%       |          |         |
| Hotel and Suites (QR"000)                               | 120,865     | 163,266    | (42,401) | -26.0%  |
| Hotel & Suites (%)                                      | +63%        | +69%       |          |         |
| Malls (QR"000)                                          | 67,233      | 61,618     | 5,615    | +9.1%   |
| Malls (%)                                               | +69%        | +65%       |          |         |
| Total Operating Margin (QR"000)                         | 1,486,884   | 1,478,439  | 8,445    | 0.57%   |
| Total Operating Margin (%)                              | +80%        | +80%       |          |         |