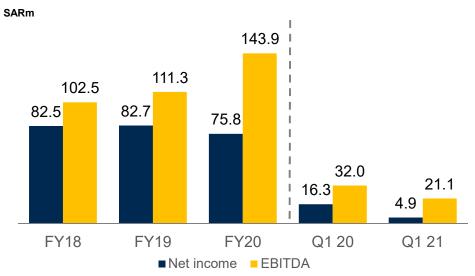

---------------|--------------------------------------------|----------------------------------------|-----------------------------------------|
| 21M SAR EBITDAR (Q1 2021) (35%) Decline          | 32M SAR  EBITDAR ( Q1 2020)                | <b>34%</b> (Q1 2021)  EBITDA Margin    | <b>39%</b> (Q1 2020)                    |
| 25,223  Number Of Student (Q1 2021) (8%) Decline | <b>27,563</b> Number Of Student ( Q1 2020) | 15 Student to teacher ratio ( Q1 2021) | 12.3 Student to teacher ratio (Q1 2020) |

Leading K-12 operator with one of the most diversified offerings in KSA

Note:

<sup>1.</sup> As of 3M 2021 (ending October 2021), unless mentioned otherwise



**Key Financial Summary** 

### Robust financial performance despite economic headwinds











#### **Net Income and EBITDA**



#### **CAPEX**



■ Ishbelia capex ■ Maintenance capex

Denotes CAPEX as a percentage of Revenues





#### Strong sustainable margins...



#### ...driving cash generating profile...







#### ...with significant headroom to grow



## Revenue Break-Down



## **Revenue by School**



## **Segment Reporting**

| SR in 000s        | Q1 2020 | %   | Q1 2021 | %   | Var (YTD<br>20-21) |
|-------------------|---------|-----|---------|-----|--------------------|
| National          | 49,892  | 62% | 30,959  | 51% | (37.9%)            |
| International     | 21,533  | 26% | 18,461  | 30% | (14.3%)            |
| Indian            | 7,378   | 9%  | 9,860   | 16% | 33.6%              |
| French            | 2,307   | 3%  | 1,946   | 3%  | (15.6%)            |
| Total net revenue | 81,110  |