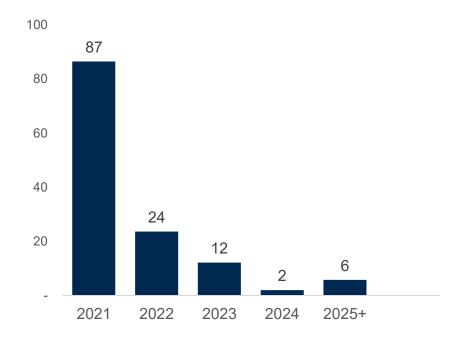

#### ...DEBT MATURITY PROFILE ...

#### ■ Term Loans

#### **Term Loans**

| SR in 000s | Q1 2021 | %   |
|------------|---------|-----|
| 2021       | 86,519  | 67% |
| 2022       | 23,599  | 18% |
| 2023       | 12,112  | 9%  |
| 2024       | 1,904   | 1%  |
| 2025       | 1,904   | 1%  |
| 2026       | 1,904   | 1%  |
| 2027       | 1,904   | 1%  |
| Total      | 129,846 |     |