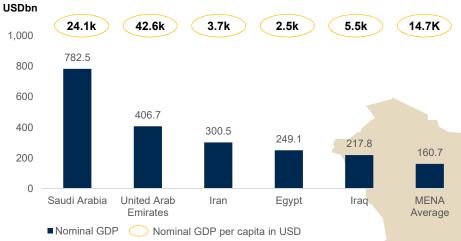

#### Largest economy in MENA...

#### 25

1.6%

Saudi Arabia

■ Population

Million

...with the largest population in GCC

1.2%

United Arab