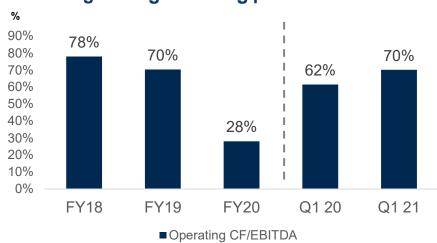

| 32M SAR  EBITDAR ( Q1 2020)                | <b>34%</b> (Q1 2021)  EBITDA Margin    | <b>39%</b> (Q1 2020)                    |
| 25,223  Number Of Student (Q1 2021) (8%) Decline | <b>27,563</b> Number Of Student ( Q1 2020) | 15 Student to teacher ratio ( Q1 2021) | 12.3 Student to teacher ratio (Q1 2020) |

Leading K-12 operator with one of the most diversified offerings in KSA

Note:

<sup>1.</sup> As of 3M 2021 (ending October 2021), unless mentioned otherwise



**Key Financial Summary** 

### Robust financial performance despite economic headwinds











#### **Net Income and EBITDA**



#### **CAPEX**



■ Ishbelia capex ■ Maintenance capex

Denotes CAPEX as a percentage of Revenues





#### Strong sustainable margins...



#### ...driving cash generating profile...







#### ...with significant headroom to grow



## Revenue Break-Down



## **Revenue by School**



## **Segment Reporting**

| SR in 000s        | Q1 2020 | %   | Q1 2021 | %   | Var (YTD<br>20-21) |
|-------------------|---------|-----|---------|-----|--------------------|
| National          | 49,892  | 62% | 30,959  | 51% | (37.9%)            |
| International     | 21,533  | 26% | 18,461  | 30% | (14.3%)            |
| Indian            | 7,378   | 9%  | 9,860   | 16% | 33.6%              |
| French            | 2,307   | 3%  | 1,946   | 3%  | (15.6%)            |
| Total net revenue | 81,110  |     | 61,226  |     | (24.5%)            |

## Revenue Break-Down

# مركة على التعليمية

## **Revenue by School**



#### Revenue by Type

| SR in 000s             | Q1 2020 | %   | Q1 202