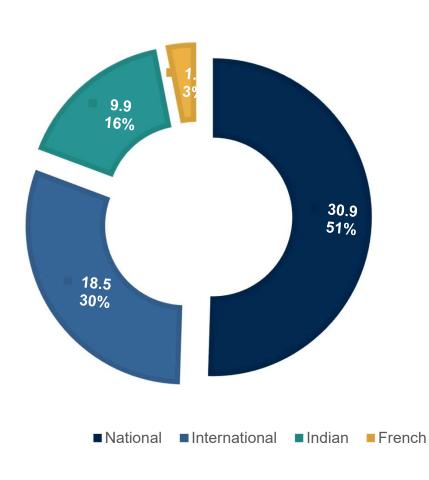

## Revenue Break-Down

## **Segment Reporting**

| SR in 000s        | Q1 2020 | %   | Q1 2021 | %   | Var (YTD<br>20-21) |
|-------------------|---------|-----|---------|-----|--------------------|
| National          | 49,892  | 62% | 30,959  | 51% | (37.9%)            |
| International     | 21,533  | 26% | 18,461  | 30% | (14.3%)            |
| Indian            | 7,378   | 9%  | 9,860   | 16% | 33.6%              |
| French            | 2,307   | 3%  | 1,946   | 3%  | (15.6%)            |
| Total net revenue | 81,110  |     | 61,226  |     | (24.5%)            |