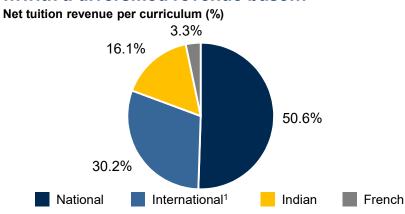

#### ...with a diversified revenue base...

## **Segment Reporting**

| SR in 000s        | Q1 2020 | %   | Q1 2021 | %   | Var (YTD<br>20-21) |
|-------------------|---------|-----|---------|-----|--------------------|
| National          | 49,892  | 62% | 30,959  | 51% | (37.9%)            |
| International     | 21,533  | 26% | 18,461  | 30% | (14.3%)            |
| Indian            | 7,378   | 9%  | 9,860   | 16% | 33.6%              |
| French            | 2,307   | 3%  | 1,946   | 3%  | (15.6%)            |
| Total net revenue | 81,110  |     | 61,226  |     | (24.5%)            |