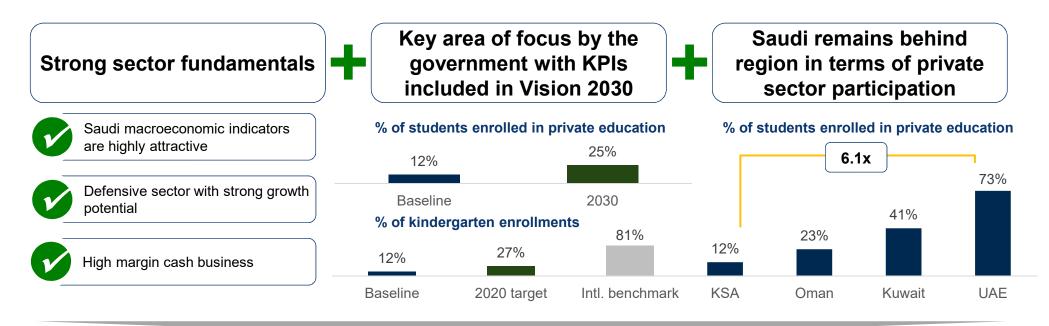

## **Opportunities**

- 1 Increased opportunities for acquisition.
- Benefiting from the government trend to support the private sector in terms of increasing the private education participation rate to 25%.

### Market fundamentals conducive to support growth

Source: ADL, Vision 2030, NTP, Kuwait Statistics Authority, World Bank; Saudi Arabia MoE data; Dubai Statistics Center; UAE MoE data; ADEK Annual 2016-2017 Report; Edarabia; Ministry of Information Affairs Bahrain