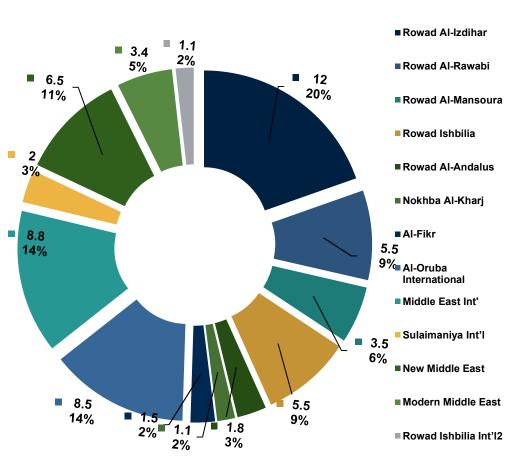

## **Revenue by School**

#### Revenue by Type

| SR in 000s             | Q1 2020 | %   | Q1 2021 | %   | Var (YTD 20-<br>21) |
|------------------------|---------|-----|---------|-----|---------------------|
| Rowad Al-Izdihar       | 18,534  | 23% | 12,034  | 20% | (35.1%)             |
| Rowad Al-Rowabi        | 9,312   | 12% | 5,502   | 9%  | (40.9%)             |
| Rowad Al-Mansoura      | 5,707   | 7%  | 3,550   | 6%  | (37.8%)             |
| Rowad Ishbilia         | 9,151   | 11% | 5,443   | 9%  | (40.5%)             |
| Rowad Al-Andalus       | 3,339   | 4%  | 1,846   | 3%  | (44.7%)             |
| Nokhba Al-Kharj        | 1,615   | 2%  | 1,131   | 2%  | (30.0%)             |
| Al-Fikr                | 2,234   | 3%  | 1,454   | 2%  | (34.9%)             |
| Al-Oruba International | 12,032  | 15% | 8,515   | 14% | (29.2%)             |
| Middle East Int'       | 7,597   | 9%  | 8,796   | 14% | 15.8%               |
| Sulaimaniya Int'l      | 2,307   | 3%  | 1,946   | 3%  | (15.7%)             |
| New Middle East        | 4,868   | 6%  | 6,434   | 10% | 32.2%               |
| Modern Middle East     | 2,510   | 3%  | 3,426   | 6%  | 36.5%               |
| Rowad Ishbilia Int'l2  | 1,904   | 2%  | 1,150   | 2%  | (39.6%)             |
| Total net revenue      | 81,110  |     | 61,226  |     | (24.5%)             |