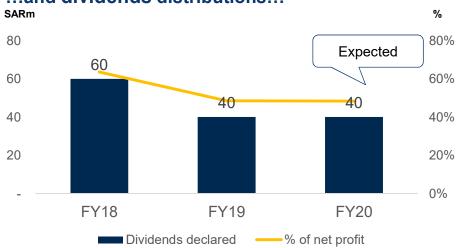

| 32M SAR  EBITDAR ( Q1 2020)                | <b>34%</b> (Q1 2021)  EBITDA Margin    | <b>39%</b> (Q1 2020)                    |
| 25,223  Number Of Student (Q1 2021) (8%) Decline | <b>27,563</b> Number Of Student ( Q1 2020) | 15 Student to teacher ratio ( Q1 2021) | 12.3 Student to teacher ratio (Q1 2020) |

Leading K-12 operator with one of the most diversified offerings in KSA

Note:

<sup>1.</sup> As of 3M 2021 (ending October 2021), unless mentioned otherwise



**Key Financial Summary** 

### Robust financial performance despite economic headwinds











#### **Net Income and EBITDA**



#### **CAPEX**



■ Ishbelia capex ■ Maintenance capex

Denotes CAPEX as a percentage of Revenues





#### Strong sustainable margins...



#### ...driving cash generating profile...







#### ...with significant headroom to grow



## Revenue Break-Down



## **Revenue by School**



## **Segment Reporting**

| SR in 000s        | Q1 2020 | %   | Q1 2021 | %   | Var (YTD<br>20-21) |
|-------------------|---------|-----|---------|-----|--------------------|
| National          | 49,892  | 62% | 30,959  | 51% | (37.9%)            |
| International     | 21,533  | 26% | 18,461  | 30% | (14.3%)            |
| Indian            | 7,378   | 9%  | 9,860   | 16% | 33.6%              |
| French            | 2,307   | 3%  | 1,946   | 3%  | (15.6%)            |
| Total net revenue | 81,110  |     | 61,226  |     | (24.5%)            |

## Revenue Break-Down

# مركة على التعليمية

## **Revenue by School**



#### Revenue by Type

| SR in 000s             | Q1 2020 | %   | Q1 2021 |