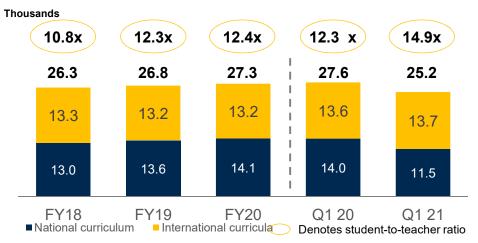

## **Introduction to Ataa Educational Company ("Ataa")**

Ataa snapshot

| 61M SAR Revenues (Q1 2021) (25%) Decline         | 81M SAR Revenues ( Q1 2020)                | 5M SAR<br>Net Income<br>( Q1 2021)     | 16M SAR<br>Net Income<br>( Q1 2020)     |
|--------------------------------------------------|--------------------------------------------|----------------------------------------|-----------------------------------------|
| 21M SAR EBITDAR (Q1 2021) (35%) Decline          | 32M SAR  EBITDAR ( Q1 2020)                | <b>34%</b> (Q1 2021)  EBITDA Margin    | <b>39%</b> (Q1 2020)                    |
| 25,223  Number Of Student (Q1 2021) (8%) Decline | <b>27,563</b> Number Of Student ( Q1 2020) | 15 Student to teacher ratio ( Q1 2021) | 12.3 Student to teacher ratio (Q1 2020) |