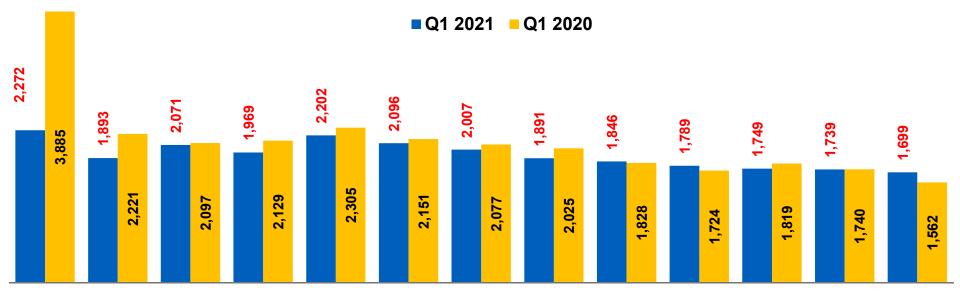

## **Revenue by School**

## **Segment Reporting**

| SR in 000s        | Q1 2020 | %   | Q1 2021 | %   | Var (YTD<br>20-21) |
|-------------------|---------|-----|---------|-----|--------------------|
| National          | 49,892  | 62% | 30,959  | 51% | (37.9%)            |
| International     | 21,533  | 26% | 18,461  | 30% | (14.3%)            |
| Indian            | 7,378   | 9%  | 9,860   | 16% | 33.6%              |
| French            | 2,307   | 3%  | 1,946   | 3%  | (15.6%)            |
| Total net revenue | 81,110  |     | 61,226  |     | (24.5%)            |

#### Revenue by Type

| SR in 000s             | Q1 2020 | %   | Q1 2021 | %   | Var (YTD 20-<br>21) |
|------------------------|---------|-----|---------|-----|---------------------|
| Rowad Al-Izdihar       | 18,534  | 23% | 12,034  | 20% | (35.1%)             |
| Rowad Al-Rowabi        | 9,312   | 12% | 5,502   | 9%  | (40.9%)             |
| Rowad Al-Mansoura      | 5,707   | 7%  | 3,550   | 6%  | (37.8%)             |
| Rowad Ishbilia         | 9,151   | 11% | 5,443   | 9%  | (40.5%)             |
| Rowad Al-Andalus       | 3,339   | 4%  | 1,846   | 3%  | (44.7%)             |
| Nokhba Al-Kharj        | 1,615   | 2%  | 1,131   | 2%  | (30.0%)             |
| Al-Fikr                | 2,234   | 3%  | 1,454   | 2%  | (34.9%)             |
| Al-Oruba International | 12,032  | 15% | 8,515   | 14% | (29.2%)             |
| Middle East Int'       | 7,597   | 9%  | 8,796   | 14% | 15.8%               |
| Sulaimaniya Int'l      | 2,307   | 3%  | 1,946   | 3%  | (15.7%)             |
| New Middle East        | 4,868   | 6%  | 6,434   | 10% | 32.2%               |
| Modern Middle East     | 2,510   | 3%  | 3,426   | 6%  | 36.5%               |
| Rowad Ishbilia Int'l2  | 1,904   | 2%  | 1,150   | 2%  | (39.6%)             |
| Total net revenue      | 81,110  |     | 61,226  |     | (24.5%)             |