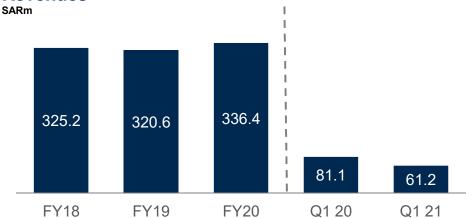

-------------------------------------------------|--------------------------------------------|----------------------------------------|-----------------------------------------|
| 21M SAR EBITDAR (Q1 2021) (35%) Decline          | 32M SAR  EBITDAR ( Q1 2020)                | <b>34%</b> (Q1 2021)  EBITDA Margin    | <b>39%</b> (Q1 2020)                    |
| 25,223  Number Of Student (Q1 2021) (8%) Decline | <b>27,563</b> Number Of Student ( Q1 2020) | 15 Student to teacher ratio ( Q1 2021) | 12.3 Student to teacher ratio (Q1 2020) |

Leading K-12 operator with one of the most diversified offerings in KSA

Note:

<sup>1.</sup> As of 3M 2021 (ending October 2021), unless mentioned otherwise



**Key Financial Summary** 

### Robust financial performance despite economic headwinds











#### **Net Income and EBITDA**



#### **CAPEX**



■ Ishbelia capex ■ Maintenance capex

Denotes CAPEX as a percentage of Revenues





#### Strong sustainable margins...



#### ...driving cash generating profile...







#### ...with significant headroom to grow



## Revenue Break-Down



## **Revenue by School**



## **Segment Reporting**

| SR in 000s        | Q1 2020 | %   | Q1 2021 | %   | Var (YTD<br>20-21) |
|-------------------|---------|-----|---------|-----|--------------------|
| National          | 49,892  | 62% | 30,959  | 51% | (37.9%)            |
| International     | 21,533  | 26% | 18,461  | 30% | (14.3%)            |
| Indian            | 7,378   | 9%  | 9,860   | 16% | 33.6%              |
| French            | 2,307   | 3%  | 1,946   | 3%  | (15.6%)            |