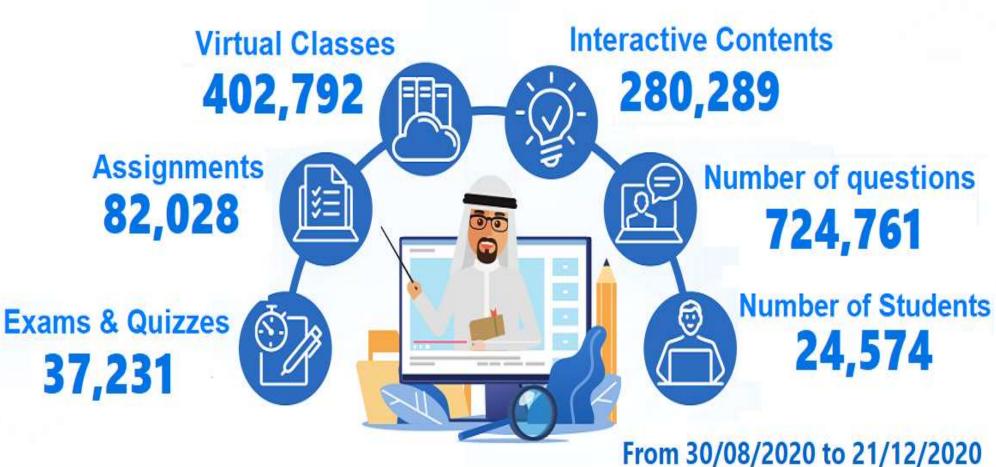

### **Term Loans**

| SR in 000s | Q1 2021 | %   |
|------------|---------|-----|
| 2021       | 86,519  | 67% |
| 2022       | 23,599  | 18% |
| 2023       | 12,112  | 9%  |
| 2024       | 1,904   | 1%  |
| 2025       | 1,904   | 1%  |
| 2026       | 1,904   | 1%  |
| 2027       | 1,904   | 1%  |
| Total      | 129,846 |     |

## **Challenges**

- Uncertainty associated with the Coronavirus pandemic and schooling return to the normal.
- New decisions and regulations issued by the relevant authorities.

## **Opportunities**

- 1 Increased opportunities for acquisition.
- Benefiting from the government trend to support the private sector in terms of increasing the private education participation rate to 25%.

## **Numbers & Statistics**

## Distance Learning in Ataa Educational company































## **Investment Highlights**

Leading K-12 operator with one of the most diversified offering in KSA

## Saudi macroeconomic indicators are highly attractive



3.6%

Bahrain

#### Largest economy in MENA...



#### 25

1.6%

Saudi Arabia

■ Population

Million

...with the largest population in GCC

1.2%

United Arab

**Emirates** 



3.1%

Kuwait

3.7%

Qatar

#### Increasing disposable income...



#### ...with an attractive population dynamics

Oman

2013-2018 CAGR



### Market fundamentals conducive to support growth







Source: ADL, Vision 2030, NTP, Kuwait Statistics Authority, World Bank; Saudi Arabia MoE data; Dubai Statistics Center; UAE MoE data; ADEK Annual 2016-2017 Report; Edarabia; Ministry of Information Affairs Bahrain



## Ataa strategy ov