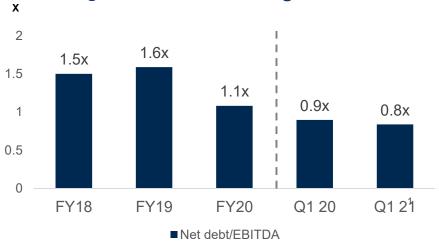

| <b>34%</b> (Q1 2021)  EBITDA Margin    | <b>39%</b> (Q1 2020)                    |
| 25,223  Number Of Student (Q1 2021) (8%) Decline | <b>27,563</b> Number Of Student ( Q1 2020) | 15 Student to teacher ratio ( Q1 2021) | 12.3 Student to teacher ratio (Q1 2020) |

Leading K-12 operator with one of the most diversified offerings in KSA

Note:

<sup>1.</sup> As of 3M 2021 (ending October 2021), unless mentioned otherwise



**Key Financial Summary** 

### Robust financial performance despite economic headwinds











#### **Net Income and EBITDA**



#### **CAPEX**



■ Ishbelia capex ■ Maintenance capex

Denotes CAPEX as a percentage of Revenues





#### Strong sustainable margins...



#### ...driving cash generating profile...







#### ...with significant headroom to grow



## Revenue Break-Down



## **Revenue by School**



## **Segment Reporting**

| SR in 000s        | Q1 2020 | %   | Q1 2021 | %   | Var (YTD<br>20-21) |
|-------------------|---------|-----|---------|-----|--------------------|
| National          | 49,892  | 62% | 30,959  | 51% | (37.9%)            |
| International     | 21,533  | 26% | 18,461  | 30% | (14.3%)            |
| Indian            | 7,378   | 9%  | 9,860   | 16% | 33.6%              |
| French            | 2,307   | 3%  | 1,946   | 3%  | (15.6%)            |
| Total net revenue | 81,110  |     | 61,226  |     | (24.5%)            |

## Revenue Break-Down

# مركة على التعليمية

## **Revenue by School**



#### Revenue by Type

| SR in 000s             | Q1 2020 | %   | Q1 2021 | %   | Var (YTD 20-<br>21) |
|----------------