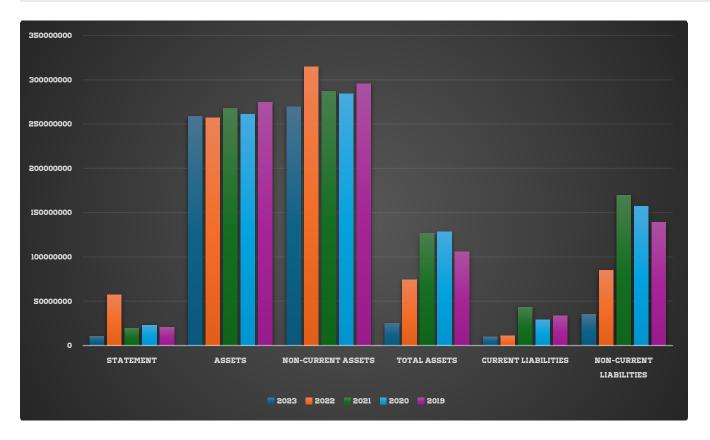

d liabilities

| Statement               | 2023        | 2022        | *2021       | *2020       | *2019       |
|-------------------------|-------------|-------------|-------------|-------------|-------------|
| Assets                  | 10,656,292  | 57,386,158  | 19,453,101  | 23.046.174  | 20.806.242  |
| Non-current assets      | 258,687,324 | 257,124,372 | 267,849,538 | 260.941.497 | 274.886.585 |
| Total assets            | 269,343,616 | 314,510,530 | 287,302,639 | 283.987.671 | 295.692.827 |
| Current Liabilities     | 25,328,389  | 74,114,214  | 126,536,300 | 128.264.207 | 105.606.753 |
| Non-current liabilities | 9,737,308   | 11,060,177  | 43,335,330  | 29.174.945  | 33.724.884  |
| Total liabilities       | 35,065,697  | 85,174,391  | 169,871,630 | 157.439.152 | 139.331.637 |



### 35. The impact of the subsidiary's main activities on the company's business volume and its contribution to the results

| Statement                                                                  | *2023       | *2022       |
|----------------------------------------------------------------------------|-------------|-------------|
| Sales/Revenue                                                              | 16,061,894  | 11,516,628  |
| Gross profit                                                               | (4,388,847) | (5,696,383) |
| General administrative expenses                                            | 11,673,047  | 5,820,245   |
| Underwriting expenses                                                      | (3,678,159) | (3,214,087) |
| Impairment losses on goodwill