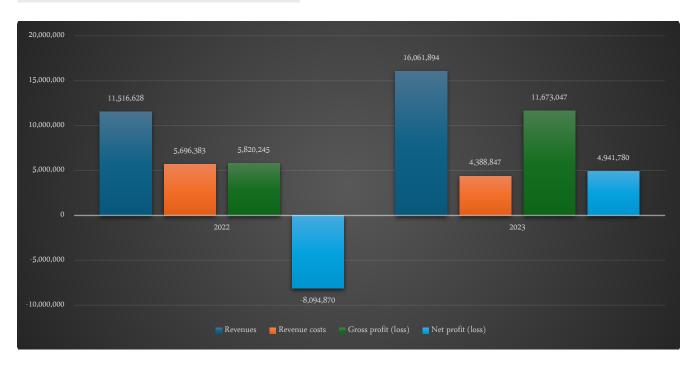

| (743,505)   | (2,751,616) |
| Discretionary zakat                                                        | 10,122,757  | (5,373,488) |
| Net profit (loss) loss for the year                                        | (5,180,977) | (2,721,382) |
| Net profit (loss)                                                          | 4,941,780   | (8,094,870) |



#### 36. The impact of the subsidiary's main activities on the company's business volume and its contribution to the results

| Statement           | *2023       | *2022       |
|---------------------|-------------|-------------|
| Revenues            | 16,061,894  | 11,516,628  |
| Revenue costs       | (4,388,847) | (5,696,383) |
| Gross profit (loss) | 11,673,047  | 5,820,245   |
| Net profit (loss)   | 4,941,780   | (8,094,870) |



#### 37. Geographical analysis of the total revenues of the company and subsidiaries

|        | •                                          |                                                               |                                                        |         |
|--------|--------------------------------------------|---------------------------------------------------------------|--------------------------------------------------------|---------|
| v      |                                            | Geographical analysis of the company's tot                    | al revenue                                             |         |
| Year   | Total revenue                              | Baha                                                          | Total revenue