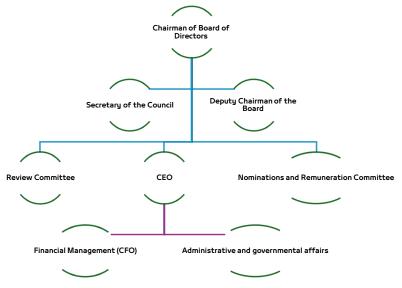

evelopment Company announces that its subsidiary (Eshraqa Real Estate Development and Investment Company) has leased a hypermarket worth 15,062,355 Saudi riyals, including value-added tax.
- Corrective announcement from Al-Baha Investment and Development Company regarding the company's announcement of the initial financial results for the period ending on 06-30-2023 (six months)
- Al-Baha Investment and Development Company announces the preliminary financial results for the period ending on 09-30-2023 (nine months)
- Corrective announcement from Al Baha Investment and Development Company regarding Al Baha Investment and Development Company's announcement of the preliminary financial results for the period ending on 09-30-2023 (nine months)

#### 73. The company's organizational structure



#### 74. Conclusion

The Board of Directors of Al Baha Investment and Development Company and the Executive Management are pleased to conclude its annual report on the business of the company and its subsidiaries (elegant Centers Company Limited and the ishraqh Regional Real Estate Development and Investment Company) for the year ending December 31, 2023 AD. We also thank all the company's employees for their sincere efforts for the company and their keenness to continue its progress. God grants success,,,