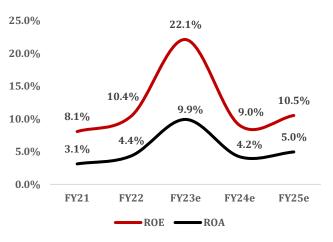

In addition to these promising prospects, TAQA's strong market position and solid margins are likely to lead to improved return ratios beyond FY'23e.

### **Improving Return Ratios**