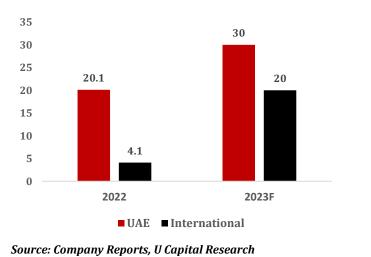

### Revenue by segment (FY'22)

Source: Company Reports, U Capital Research

TAQA, the largest player in the power generation business with gross power capacity of 20.1 GW in UAW and 4.1GW internationally. The group intends to improve its gross power capacity by 50% domestically to 30 GW and enhance 400% internationally reaching 20 GW by 2030. Currently, thermal contributes 56% of the gross capacity with ~37% being contributed by clean energy. Considering the transition towards clean energy in UAE as per their 2050 net target goals, the contribution from clean energy sources would increase as TAQA aims to help fulfil the UAE strategy of increasing the share of clean generation to 50 per cent. by 2050.

**TAQA Power Generation Capacity (GW)** 

**Revenue by geography (FY'22)** 

Source: Company Reports, U Capital Research