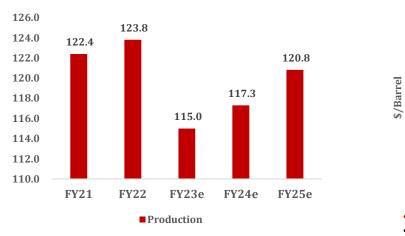

### Outlook for TAQA's oil & gas revenue: Weathering the challenges and forecasting recovery

TAQA's revenue from Oil & Gas comprises 22% of its total earnings. However, in FY'23e, there has been a slowdown in this sector due to global economic concerns, including potential recessions, rising interest rates, and a slow recovery in China. Despite these challenges, we anticipate market stability beyond 2023e and expect a recovery in the Oil & Gas sector. Currently, there is a projected decline in oil prices, with Brent expected to fall by 19%, and WTI likely to decline by approximately 20.5% in 2023e. Additionally, natural gas prices are anticipated to experience a significant decrease of 53.3% in 2023e. However, we foresee prices rebounding in 2024e and showing substantial growth, particularly when considering the low base in 2023e. Looking ahead, we expect prices to steadily improve up until 2027e, leading to an enhancement in the revenue contribution from the Oil & Gas sector.

### **Oil Production (mboepd)**