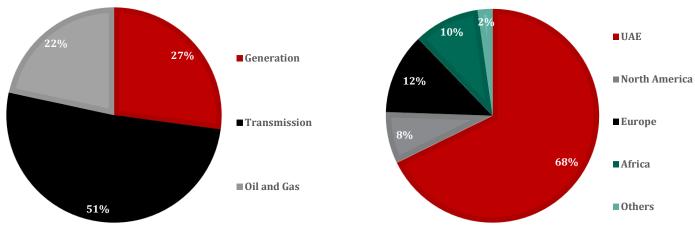

### Revenue by segment (FY'22)

Source: Company Reports, U Capital Research

TAQA, the largest player in the power generation business with gross power capacity of 20.1 GW in UAW and 4.1GW internationally. The group intends to improve its gross power capacity by 50% domestically to 30 GW and enhance 400% internationally reaching 20 GW by 2030. Currently, thermal contributes 56% of the gross capacity with ~37% being contributed by clean energy. Considering the transition towards clean energy in UAE as per their 2050 net target goals, the contribution from clean energy sources would increase as TAQA aims to help fulfil the UAE strategy of increasing the share of clean generation to 50 per cent. by 2050.

**TAQA Power Generation Capacity (GW)** 

**Revenue by geography (FY'22)** 

Source: Company Reports, U Capital Research