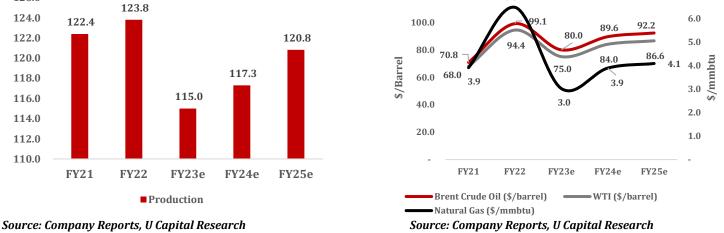

### Outlook for TAQA's oil & gas revenue: Weathering the challenges and forecasting recovery

TAQA's revenue from Oil & Gas comprises 22% of its total earnings. However, in FY'23e, there has been a slowdown in this sector due to global economic concerns, including potential recessions, rising interest rates, and a slow recovery in China. Despite these challenges, we anticipate market stability beyond 2023e and expect a recovery in the Oil & Gas sector. Currently, there is a projected decline in oil prices, with Brent expected to fall by 19%, and WTI likely to decline by approximately 20.5% in 2023e. Additionally, natural gas prices are anticipated to experience a significant decrease of 53.3% in 2023e. However, we foresee prices rebounding in 2024e and showing substantial growth, particularly when considering the low base in 2023e. Looking ahead, we expect prices to steadily improve up until 2027e, leading to an enhancement in the revenue contribution from the Oil & Gas sector.

### **Oil Production (mboepd)**

### **Oil & Natural Gas pries**

6.5

120.0