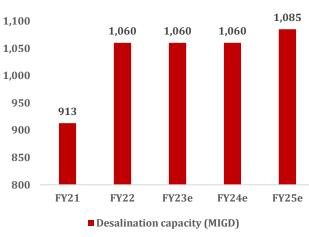

In addition to its desalination prowess, TAQA maintains an extensive power network spanning 90,000 kms, boasting an impressive transmission power asset availability of 99.3%. The company also operates a substantial 21,000 kms water pipeline network for distributing desalinated water, with a transmission water asset availability of 99.3%. This impressive performance establishes TAQA as a supreme leader in the domestic markets, especially in the transmission and distribution business.