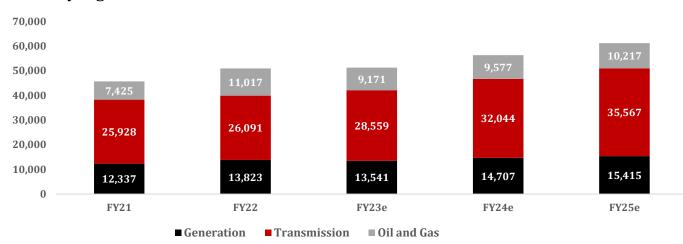

The Power & Water Generation segment is projected to experience a CAGR of approximately 6.7% between FY'23-25e, while the Power & Water Transmission segment is expected to achieve a CAGR of 11.6% during the same period. Additionally, the Oil & Gas sector is forecasted to witness a CAGR of around 5.6% for the given timeframe. Considering all these factors, the total revenue is expected to demonstrate a CAGR of 9.3% during the stated period and is projected to reach AED 61 billion by FY'25e.

### **Revenue by Segment**

Source: Company Reports, U Capital Research