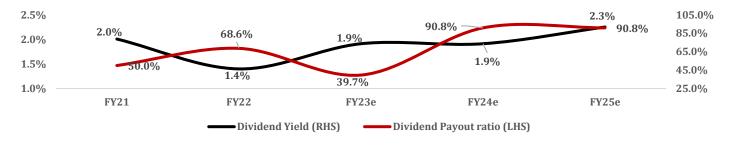

### **Peer Group Valuation**

| Name                         | Mkt Cap<br>(SAR mn) | Last Px<br>(AED) | Px Change<br>1M, % | Px Change<br>3M, % | Px Change<br>YTD, % | EV/EBITD<br>A'23e, (x) | P/E'23e,<br>(x) | ROE'23e,<br>(%) | Div Yield'<br>23e, (%) | FCF Yield'23e<br>(%) |
|------------------------------|---------------------|------------------|--------------------|--------------------|---------------------|------------------------|-----------------|-----------------|------------------------|----------------------|
| ABU DHABI NATIONAL ENERGY CC | 3,80,027.8          | 3.38             | 3.0%               | 8.7%               | -0.8%               | 18.2                   | 20.6            | 22.1%           | 1.9%                   | 4.0%                 |
| QATAR ELECTRICITY & WATER CC | 20,096.2            | 18.13            | 0.7%               | 4.1%               | 2.4%                | 20.2                   | 11.6            | 10.5%           | 5.6%                   | 8.4%                 |
| ACWA POWER CO                | 1,36,725.4          | 191.00           | 0.6%               | 23.2%              | 25.7%               | 32.1                   | 48.7            | 15.4%           | 0.9%                   | 1.0%                 |
| YTL POWER INTERNATIONAL BHE  | 11,246.8            | 1.76             | 34.4%              | 49.2%              | 146.2%              | 8.8                    | 10.7            | 8.3%            | 3.1%                   | -0.6%                |
| DUBAI ELECTRICITY & WATER AU | 1,30,000.0          | 2.60             | -4.1%              | 4.4%               | 13.6%               | 10.6                   | 19.3            | 7.6%            | 4.8%                   | 3.1%                 |
| Average                      |                     |                  |                    |                    |                     | 18.0                   | 22.2            | 12.8%           | 3.3%                   | 3.2%                 |
| Median                       |                     |                  |                    |                    |                     | 18.2                   | 19.3            | 10.5%           | 3.1%                   | 3.1%                 |

#### Price to Earnings & Dividend Yield