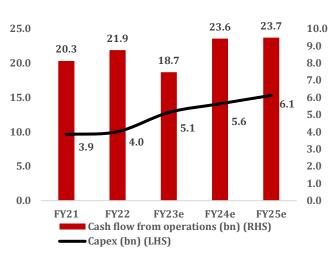

### Expansion plans to continue driven by strong cash flows

TAQA is actively pursuing various expansion plans that prioritize green initiatives and aim to boost the capacity of its T&D business. These plans include the development of projects like Dafrah PV2 plant and Fujairah 3, both of which are geared towards advancing sustainable energy production. Additionally, TAQA is committed to further strengthening its transmission business by focusing on the expansion and interconnection of power, water, and recycled water infrastructure in Abu Dhabi. TAQA is in a favorable position to carry out its expansion activities using its own cash reserves, thereby reducing its dependence on external debt. This advantage is due to its substantial cash conversion ratio, which is a result of long-term contracts with the Abu Dhabi government and a track record of consistently generating substantial cash flows. The company is expected to have a remarkable CAGR of  $\sim$ 12.6% in cash flow from operations between FY'23-25e, indicating strong operational efficiency and profitability.

#### Cash generation and capex (AED bn)

Steady debt with decreasing leverage

Source: Company Reports, U Capital Research

Source: Company Reports, U Capital Research