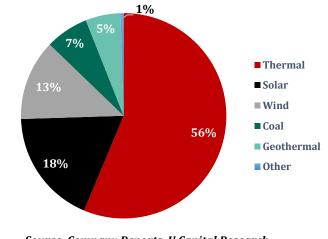

# TAQA's vertical integration drives operational efficiency in power and water distribution

TAQA's vertical integration provides operational efficiency through its transmission and distribution business. Consequently, the company holds a prominent position in both the desalination of water and the transmission and distribution of water. Currently, TAQA boasts a desalination capacity of 1,060 MIGD, and with its strategic initiatives and partnerships, it aims to further enhance this capacity to 1,085 MIGD by FY'25e.