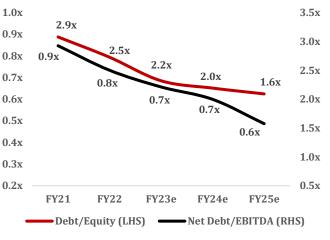

The Debt/Equity ratio is expected to maintain stability at around 1.6x until FY'25e, indicating the company's effective debt management and reduced dependence on debt. Additionally, the decreasing Net Debt/EBITDA ratio highlights the company's adeptness in handling debt efficiently. TAQA's financial stability and resilience are clearly demonstrated by its significant cash reserves and minimal debt, reaffirming its strong financial standing.

#### Cash generation and capex (AED bn)

Steady debt with decreasing leverage

Source: Company Reports, U Capital Research

Source: Company Reports, U Capital Research