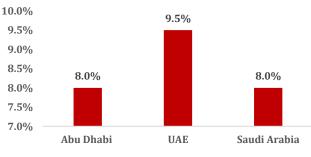

# The Growing Importance of Desalination in UAE's Water Supply: Promising Outlook and Government Initiatives

The desalination sector holds a crucial role in supplying water to the UAE. As of 2022, around 42% of the nation's drinking water came from desalination plants, and this proportion is predicted to rise in the coming years. The outlook for the desalination industry in the UAE appears promising, with an anticipated CAGR of 3% from 2023 to 2028. The UAE government is fully dedicated to ensuring a secure water supply for the country, and desalination plays a vital part in their water strategy. Additionally, the government is actively investing in research and development to improve the efficiency and cost-effectiveness of desalination technologies.

### Desalinated water market size (CAGR 2023-28e)

Green initiatives under T&D for TAQA

Source: Company Reports, U Capital Research

Abu Dhabi generates 9% of the world's desalinated with highest contribution from Saudi Arabia of 20%. The water desalination sector is expected to grow at a GACR of 8% between 2023-27e. Desalination water is a major part of the water supply in Abu Dhabi. In fact, desalination plants provide about 90% of the emirate's drinking water. The sector is expected to grow in the coming years, as the demand for water in Abu Dhabi increases.