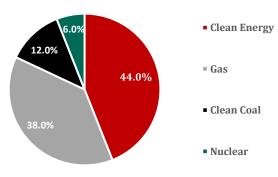

### Revenue by segment (FY'22)

Source: Company Reports, U Capital Research

TAQA, the largest player in the power generation business with gross power capacity of 20.1 GW in UAW and 4.1GW internationally. The group intends to improve its gross power capacity by 50% domestically to 30 GW and enhance 400% internationally reaching 20 GW by 2030. Currently, thermal contributes 56% of the gross capacity with ~37% being contributed by clean energy. Considering the transition towards clean energy in UAE as per their 2050 net target goals, the contribution from clean energy sources would increase as TAQA aims to help fulfil the UAE strategy of increasing the share of clean generation to 50 per cent. by 2050.