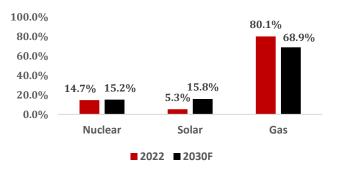

### UAE Energy Strategy 2050: Paving the Way Towards Net-Zero with Diverse Energy Mix

The UAE Energy Strategy 2050 aims to achieve a balanced energy mix consisting of renewable, nuclear, and clean energy sources, aligning with the economic needs and environmental objectives of the UAE. Following the same path, Abu Dhabi is set to increase its solar capacity while decreasing reliance on gas, with the goal of reaching a netzero target.

### \*Note: EWEC - Emirates Water & Electricity Company

Source: Company Reports, U Capital Research

Source: Company Reports, U Capital Research

The UAE is leading the way in implementing revolutionary renewable energy and energy efficiency initiatives. Demonstrating a profound awareness of the consequences of climate change, the country is actively seeking alternative methods to generate the energy required to drive its economy. Notably, the UAE's pioneering Net Zero by 2050 Strategic Initiative, the first of its kind in the Middle East, is in complete harmony with the objectives of the Paris Agreement. This strategic initiative also aligns with the UAE's vision of progress, aiming to foster innovation, green industries, and promote the growth of eco-friendly skills and employment opportunities.

As part of the UAE's Net Zero by 2050 plan, Abu Dhabi is set to launch several remarkable renewable energy ventures. These include the 5.6 GW Barakah nuclear energy plant and the 2 GW Al Dhafra Solar PV project, combining to achieve an impressive clean power generation capacity of 8.8 GW by 2025. This ambitious initiative is expected to result in 55% of Abu Dhabi's electricity in 2025 being sourced from renewable and clean sources, significantly reducing power generation emissions from approximately 40 million tons of CO2 emissions in 2020 to around 20 million tons by 2025.