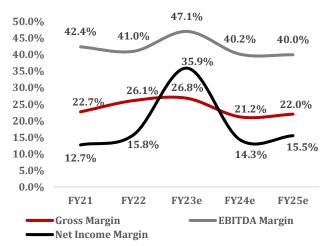

### Sustained growth for TAQA driven by solid margins

The group has a consistent track record of maintaining steady margins, with a significant portion (70%) of its adjusted EBITDA coming from regulated and contracted assets. These results are attributable to long-lasting agreements with the Abu Dhabi government. Furthermore, the group's expansion plans, focusing on green energy, and their exclusive right to participate in all upcoming power and water generation projects tendered in Abu Dhabi for the next decade (with a minimum 40% stake) are expected to contribute to continued positive trends beyond FY'23e. Projected EBITDA margins are anticipated to remain around ~40% until FT'25e, and net income margins are expected to stay within the range of 14-15% up to FY'25e.

#### Solid margins expected to continue post-FY'23e

#### Source: Bloomberg, U Capital Research

\*Note: In FY'23e, the Net Income margin is anticipated to experience a substantial boost, primarily driven by the recognition of a one-off exceptional item. This recognition will result in a gain of AED 10,784 million from the group's investment in Abu Dhabi National Energy Company PJSC.