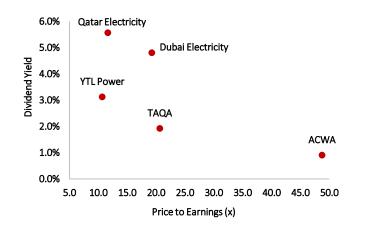

### **Peer Group Valuation**

| Name                         | Mkt Cap<br>(SAR mn) | Last Px<br>(AED) | Px Change<br>1M, % | Px Change<br>3M, % | Px Change<br>YTD, % | EV/EBITD<br>A'23e, (x) | P/E'23e,<br>(x) | ROE'23e,<br>(%) | Div Yield'<br>23e, (%) | FCF Yield'23e<br>(%) |
|------------------------------|---------------------|------------------|--------------------|--------------------|---------------------|------------------------|-----------------|-----------------|------------------------|----------------------|
| ABU DHABI NATIONAL ENERGY CC | 3,80,027.8          | 3.38             | 3.0%               | 8.7%               | -0.8%               | 18.2                   | 20.6            | 22.1%           | 1.9%                   | 4.0%                 |
| QATAR ELECTRICITY & WATER CC | 20,096.2            | 18.13            | 0.7%               | 4.1%               | 2.4%                | 20.2                   | 11.6            | 10.5%           | 5.6%                   | 8.4%                 |
| ACWA POWER CO                | 1,36,725.4          | 191.00           | 0.6%               | 23.2%              | 25.7%               | 32.1                   | 48.7            | 15.4%           | 0.9%                   | 1.0%                 |
| YTL POWER INTERNATIONAL BHE  | 11,246.8            | 1.76             | 34.4%              | 49.2%              | 146.2%              | 8.8                    | 10.7            | 8.3%            | 3.1%                   | -0.6%                |
| DUBAI ELECTRICITY & WATER AU | 1,30,000.0          | 2.60             | -4.1%              | 4.4%               | 13.6%               | 10.6                   | 19.3            | 7.6%            | 4.8%                   | 3.1%                 |
| Average                      |                     |                  |                    |                    |                     | 18.0                   | 22.2            | 12.8%           | 3.3%                   | 3.2%                 |
| Median                       |                     |                  |                    |                    |                     | 18.2                   | 19.3            | 10.5%           | 3.1%                   | 3.1%                 |

### EV/EBITDA & ROE

Source: Bloomberg, U Capital Research; As of 23 Aug 23