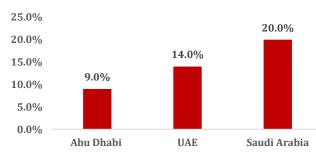

### Desalinated water market size (CAGR 2023-28e)

Green initiatives under T&D for TAQA

Source: Company Reports, U Capital Research

Abu Dhabi generates 9% of the world's desalinated with highest contribution from Saudi Arabia of 20%. The water desalination sector is expected to grow at a GACR of 8% between 2023-27e. Desalination water is a major part of the water supply in Abu Dhabi. In fact, desalination plants provide about 90% of the emirate's drinking water. The sector is expected to grow in the coming years, as the demand for water in Abu Dhabi increases.