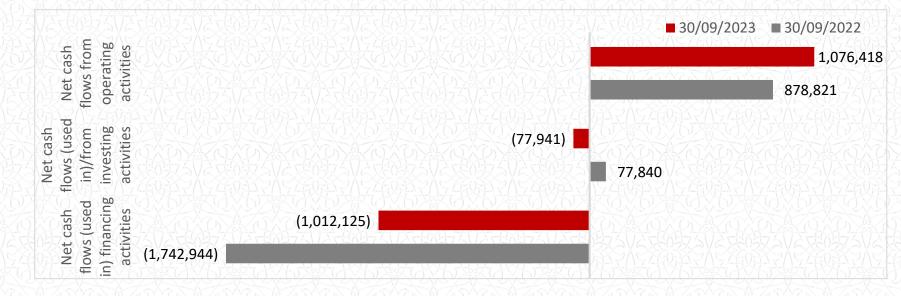

\* Ratio not annualized

| Consolidated Statement Of Cash Flows               | 30/09/2023  | 30/09/2022  | Changes   | Changes |
|----------------------------------------------------|-------------|-------------|-----------|---------|
| 30 September 2023                                  | QR"000      | QR"000      | QR"000    | %       |
| Net cash flows from operating activities           | 1,076,418   | 878,821     | 197,597   | +22%    |
| Net cash flows (used in)/from investing activities | (77,941)    | 77,840      | (155,781) | -200%   |
| Net cash flows (used in) financing activities      | (1,012,125) | (1,742,944) | 730,819   | -42%    |
| Increase/ (Decrease) in cash and cash equivalents  | (13,648)    | (786,283)   | 772,635   | -98%    |