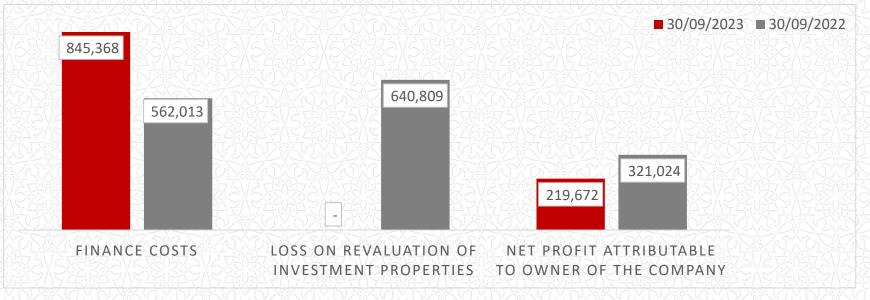

#### www.ezdanholding.qa

4

1

| 30 September 2023                                    |               |            |                     |         |
|------------------------------------------------------|---------------|------------|---------------------|---------|
| CONSOLIDATED STATEMENT OF PROFIT OR LOSS             | 30/09/2023    | 30/09/2022 | Changes             | Changes |
| 30 September 2023                                    | QR"000        | QR"000     | QR"000              | %       |
| Rental income                                        | 1,352,220     | 1,176,333  | 175,887             | +15.0%  |
| Other operating revenues                             | 68,365        | 76,832     | (8,467)             | -11.0%  |
| Operating expenses                                   | (277,996)     | (254,191)  | (23,805)            | +9.4%   |
| Operating profit for the period                      | 1,142,589     | 998,974    | 143,615             | +14.4%  |
| Dividends income from equity investments             | KUVD KUVI     | 86,830     | (86,830)            | -100.0% |
| Net gain on sale of equity-accounted investees       | V635926V63599 | 576,479    | (576,479)           | -100.0% |
| Share from the results of equity accounted investees |               | (18,411)   | 18,411              | -100.0% |
| NET OPERATING PROFIT                                 | 1,142,589     | 1,643,872  | (501,283)           | -30.5%  |
| Loss on revaluation of investment properties         |               | (640,809)  | 640,809             | -100.0% |
| Other income                                         | 21,526        | 6,341      | 15,185              | +239.5% |
| General and administrative expenses                  | (80,434)      | (65,182)   | (15,252)            | +23.4%  |
| Depreciation                                         | (15,842)      | (18,262)   | 2,420               | -13.3%  |
| Finance costs                                        | (845,368)     | (562,013)  | (283,355)           | +50.4%  |
| Impairment of doubtful receivables                   | (4,388)       | (3,802)    | (586)               | +15.4%  |
| Gain/ (Loss) from foreign currency exchange          | 1,586         | (40,495)   | 42,081              | -103.9% |
| Net Profit                                           | 219,669       | 319,650    | (99,981)            | -31.3%  |
| Shareholders of the Group                            | 219,672       | 321,024    | (101,352)           | -31.6%  |
| Non Controlling Interest                             | (3)           | (1,374)    | 1,371               | -99.8%  |
| Earnings attributable to shareholders per share (QR) | 0.008         | 0.012      | (0.0038)            | -31.4%  |
|                                                      | The Dar       |            | E TRAT FERENCE TRAT |         |

| Other Main Components of Income Statement       | 30/09/2023 | 30/09/2022 | Changes   | Changes  |
|-------------------------------------------------|------------|------------|-----------|----------|
|                                                 | QR"000     | QR"000     | QR"000    | %        |
| Finance costs                                   | 845,368    | 562,013    | 283,355   | +50.42%  |
| Loss on revaluation of investment properties    |            | 640,809    | (640,809) | +100.00% |
| Net profit attributable to owner of the company | 219,672    | 321,024    | (101,352) | -31.57%  |