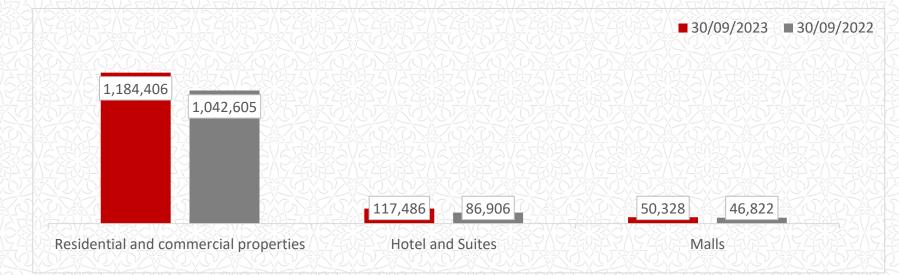

| Rental Revenue by Segment             | 30/09/2023<br>QR"000 | 30/09/2022<br>QR"000 | Changes<br>QR"000 | Changes<br>% |
|---------------------------------------|----------------------|----------------------|-------------------|--------------|
| Residential and commercial properties | 1,184,406            | 1,042,605            | 141,801           | +13.60%      |
| Hotel and Suites                      | 117,486              | 86,906               | 30,580            | +35.19%      |
| Malls                                 | 50,328               | 46,822               | 3,506             | +7.49%       |
|                                       | 1,352,220            | 1,176,333            | 175,887           | 14.95%       |