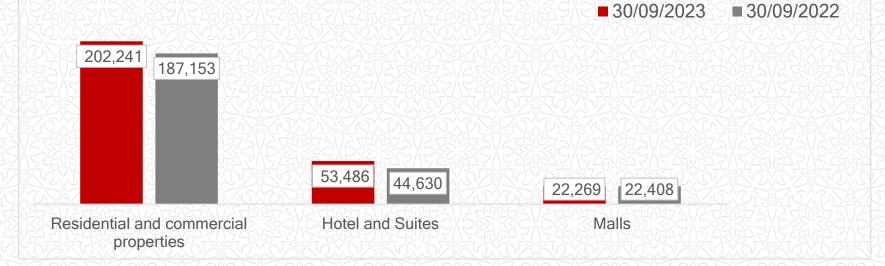

| Operating expenses by Segment         | 30/09/2023<br>QR"000 | 30/09/2022<br>QR"000 | Changes<br>QR"000 | Changes<br>% |
|---------------------------------------|----------------------|----------------------|-------------------|--------------|
| Residential and commercial properties | 202,241              | 187,153              | 15,088            | +8.06%       |
| Hotel and Suites                      | 53,486               | 44,630               | 8,856             | +19.84%      |
| Malls Varendza Varendza Varendza      | 22,269               | 22,408               | (139)             | -0.62%       |
|                                       | 277,996              | 254,191              | 23,805            | 9.37%        |