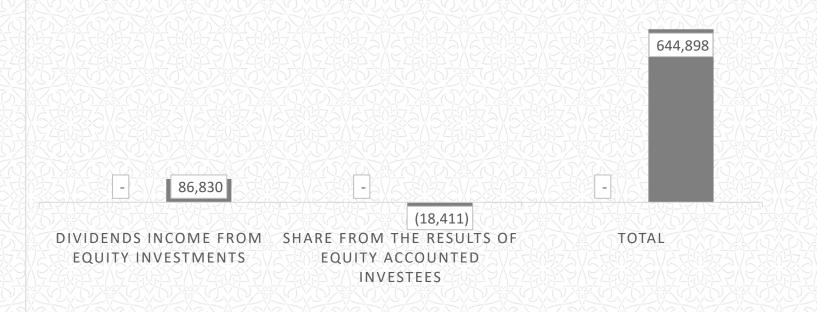

#### www.ezdanholding.qa

| Investment Income                                    | 30/09/2023<br>QR"000 | 30/09/2022<br>QR"000 | Changes<br>QR"000 | Changes<br>% |
|------------------------------------------------------|----------------------|----------------------|-------------------|--------------|
| Dividends income from equity investments             | KIKK KKK             | 86,830               | (86,830)          | -100.00%     |
| Net gain on sale of equity-accounted investees       |                      | 576,479              | (576,479)         | -100.00%     |
| Share from the results of equity accounted investees | 成为这个的方法              | (18,411)             | 18,411            | -100.00%     |
| Total                                                | -                    | 644,898              | (644,898)         | -100.00%     |