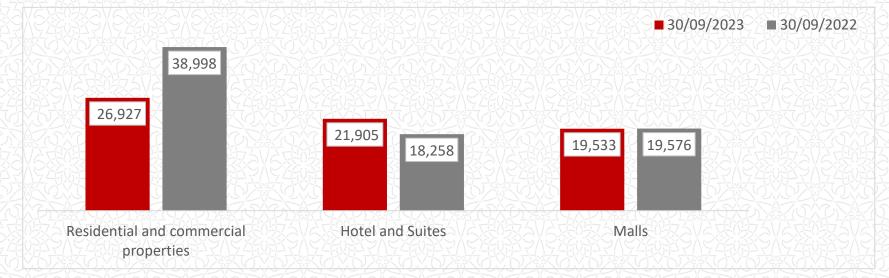

| Other Operating Income by Segment     | 30/09/2023<br>QR"000 | 30/09/2022<br>QR"000 | Changes<br>QR"000 | Changes |
|---------------------------------------|----------------------|----------------------|-------------------|---------|
| Residential and commercial properties | 26,927               | 38,998               | (12,071)          | -30.95% |
| Hotel and Suites                      | 21,905               | 18,258               | 3,647             | +19.97% |
| MallsV6780975V6780975V6780975V6780975 | 19,533               | 19,576               | (43)              | -0.22%  |
|                                       | 68,365               | 76,832               | (8,467)           | -11.02% |