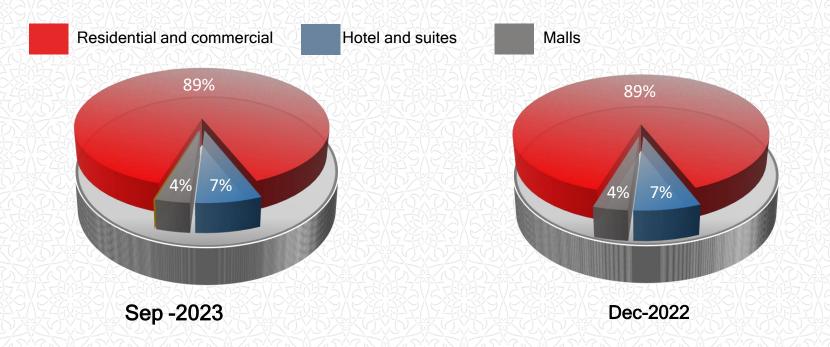

#### **EBIT SEGMENT CONTRIBUTION**

Residential & commercial property Hotel & Suites Malls

30- Sep -2023

## 02 Financial Position Overview

| Total Assets by Segment               | 30/09/2023<br>QR"000 | 31/12/2022<br>QR"000 | Changes<br>QR"000 | Changes<br>% |
|---------------------------------------|----------------------|----------------------|-------------------|--------------|
| Residential and commercial properties | 41,916,367           | 41,990,244           | (73,877)          | -0.2%        |
| Hotel and suites                      | 3,371,671            | 3,304,675            | 66,996            | +2.0%        |
| Mallsいるまで与えるいるもの与えるいるまで与えるいるもの与え      | 1,753,479            | 1,712,828            | 40,651            | +2.4%        |
| Total Assets                          | 47,041,517           | 47,007,747           | 33,770            | +0.1%        |