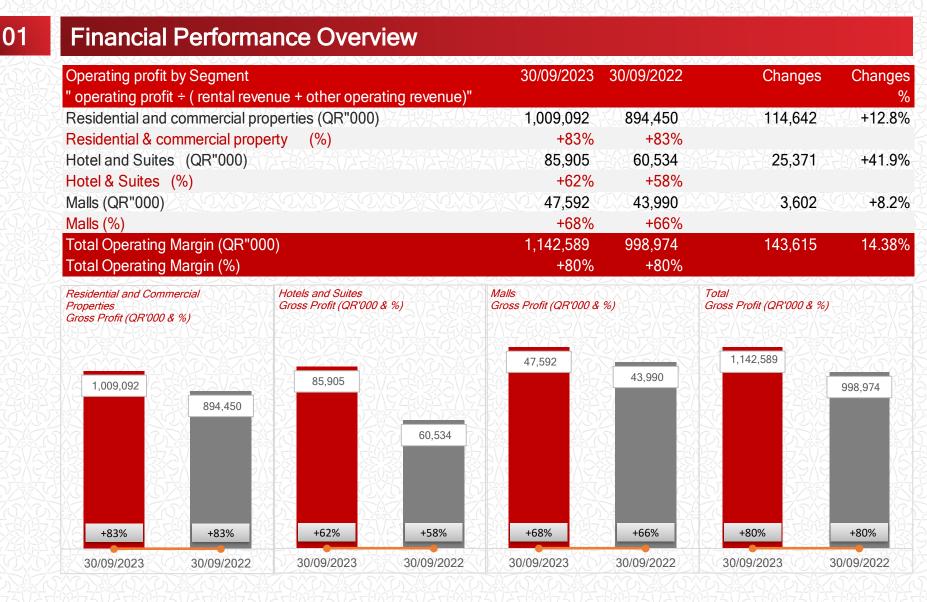

#### **EBIT SEGMENT CONTRIBUTION**

Residential & commercial property Hotel & Suites Malls

30- Sep -2023

#### www.ezdanholding.qa

4

1

| 30 September 2023                                    |               |            |                     |         |
|------------------------------------------------------|---------------|------------|---------------------|---------|
| CONSOLIDATED STATEMENT OF PROFIT OR LOSS             | 30/09/2023    | 30/09/2022 | Changes             | Changes |
| 30 September 2023                                    | QR"000        | QR"000     | QR"000              | %       |
| Rental income                                        | 1,352,220     | 1,176,333  | 175,887             | +15.0%  |
| Other operating revenues                             | 68,365        | 76,832     | (8,467)             | -11.0%  |
| Operating expenses                                   | (277,996)     | (254,191)  | (23,805)            | +9.4%   |
| Operating profit for the period                      | 1,142,589     | 998,974    | 143,615             | +14.4%  |
| Dividends income from equity investments             | KUVD KUVI     | 86,830     | (86,830)            | -100.0% |
| Net gain on sale of equity-accounted investees       | V635926V63599 | 576,479    | (576,479)           | -100.0% |
| Share from the results of equity accounted investees |               | (18,411)   | 18,411              | -100.0% |
| NET OPERATING PROFIT                                 | 1,142,589     | 1,643,872  | (501,283)           | -30.5%  |
| Loss on revaluation of investment properties         |               | (640,809)  | 640,809             | -100.0% |
| Other income                                         | 21,526        | 6,341      | 15,185              | +239.5% |
| General and administrative expenses                  | (80,434)      | (65,182)   | (15,252)            | +23.4%  |
| Depreciation                                         | (15,842)      | (18,262)   | 2,420               | -13.3%  |
| Finance costs                                        | (845,368)     | (562,013)  | (283,355)           | +50.4%  |
| Impairment of doubtful receivables                   | (4,388)       | (3,802)    | (586)               | +15.4%  |
| Gain/ (Loss) from foreign currency exchange          | 1,586         | (40,495)   | 42,081              | -103.9% |
| Net Profit                                           | 219,669       | 319,650    | (99,981)            | -31.3%  |
| Shareholders of the Group                            | 219,672       | 321,024    | (101,352)           | -31.6%  |
| Non Controlling Interest                             | (3)           | (1,374)    | 1,371               | -99.8%  |
| Earnings attributable to shareholders per share (QR) | 0.008         | 0.012      | (0.0038)            | -31.4%  |
|                                                      | The Dar       |            | E TRAT FERENCE TRAT |         |