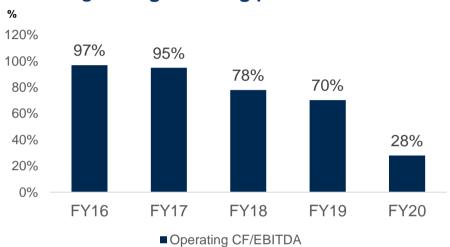

#### Strong margins to drive cash generation with significant headroom to grow

#### ...driving cash generating profile...