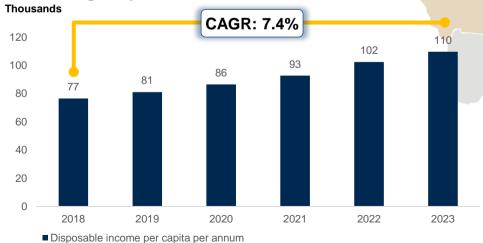

nt

**Virtual Classes** 

Discussions

Published on the Courses Page

318,269

868,723

28,400

236,564

86,946



**Number of Students** 27,283

**Login Rate** 

92%



**Published** Tests 41,526

**Published Assignments** 159,316





























### **Numbers & Statistics**

#### Distance Learning in Ataa Educational company



**Interactive Contents** Virtual Classes 183,183 24,0464 **Assignments Number of questions** 49,206 365,754 **Number of Students Exams & Quizzes** 24,629 15,949

























From 30/08/2020 to 07/11/2020



## **Investment Highlights**

Leading K-12 operator with one of the most diversified offering in KSA

#### Saudi macroeconomic indicators are highly attractive



#### Largest economy in MENA...



#### Increasing disposable income...



#### ...with the largest population in GCC



#### ...with an attractive population dynamics



#### Market fundamentals conducive to support growth









## Ataa strategy overview

Clear defined strategy to drive growth



Enhance academic quality



Maximize schools' utilization



Optimizing operational efficiency



Enriching services provided

#### Cascade HoldCo strategy into objectives and targets by school

- Leading school in Qiyas Al qudrat and Tahseeli in its catchment areas
- Top scores in international curricula standardized test scores
- Reaching c. 37,000 students through organic and inorganic expansion
- Achieve a ~50% EBITDAR margin
- Increased partnerships with top universities and scientific institutes
- Enhancing non-tuition revenue

- Attracting the best talent po