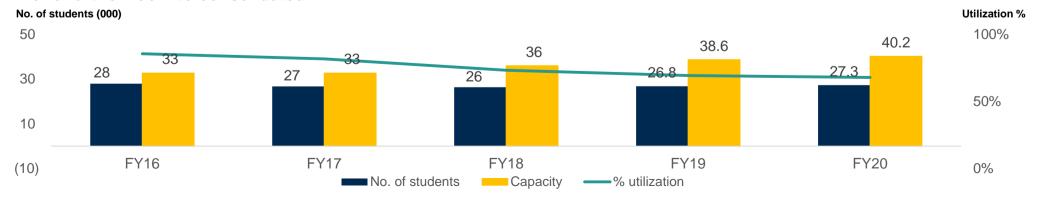

#### **Introduction to Ataa Educational Company ("Ataa")**

Ataa snapshot

| 336M SAR Revenues (FY2020) 5% growth                      | 321M SAR Revenues (FY2019)               | 76M SAR Net Income (FY2020)              | 83M SAR<br>Net Income<br>(FY2019)       |
|-----------------------------------------------------------|------------------------------------------|------------------------------------------|-----------------------------------------|
| 145M SAR  EBITDAR  ( FY2020)  5% Growth on reported basis | 139M SAR EBITDAR (FY2019)                | 68% (FY2020)  Utilization across schools | 69% (FY2019) Utilization across schools |
| <b>27,260 Number Of Student</b> (FY2020)  2% growth       | <b>26,768 Number Of Student</b> (FY2019) | 12.4 Student to teacher ratio (FY2020)   | 12.3 Student to teacher ratio (FY2019)  |

Leading K-12 operator with one of the most diversified offerings in KSA

<sup>1.</sup> As of 9M 2020 (ending April 2020), unless mentioned otherwise

**Key Financial Summary** 