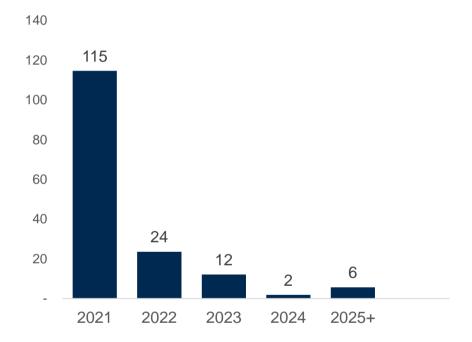

#### ...DEBT MATURITY PROFILE ...

■Term Loans

#### **Term Loans**

| SR in 000s |         | %   |
|------------|---------|-----|
| 2021       | 114,694 | 73% |
| 2022       | 23,599  | 15% |
| 2023       | 12,112  | 8%  |
| 2024       | 1,904   | 1%  |
| 2025       | 1,904   | 1%  |
| 2026       | 1,904   | 1%  |
| 2027       | 1,904   | 1%  |
| Total      | 158,021 |     |