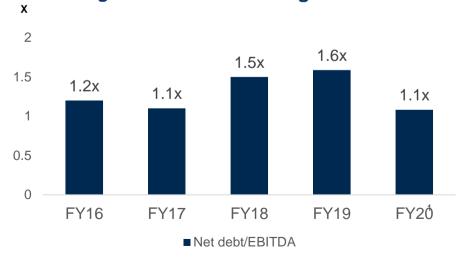

ber Of Student</b> (FY2019) | 12.4 Student to teacher ratio (FY2020)   | 12.3 Student to teacher ratio (FY2019)  |

Leading K-12 operator with one of the most diversified offerings in KSA

<sup>1.</sup> As of 9M 2020 (ending April 2020), unless mentioned otherwise



**Key Financial Summary** 

#### Robust financial performance despite economic headwinds



FY20





#### **Revenues**



#### **Net Income and EBITDA**

SARm



#### CAPEX SARm

FY16



FY17 ■Ishbelia capex FY18 FY19 Maintenance capex

Denotes CAPEX as a percentage of Revenues

#### Strong margins to drive cash generation with significant headroom to grow



#### Strong sustainable margins...



#### ...driving cash generating profile...



#### ...and dividends distributions...



#### ...with significant headroom to grow



#### **Revenue Break-Down**



#### **Segment Reporting**



### **Segment Reporting**

| SR in 000s        | FY19    | %    | FY20    | %    | Var (YTD 19-<br>20) |
|-------------------|---------|------|---------|------|---------------------|
| National          | 194,625 | 60%  | 197,556 | 59%  | 1.5%                |
| International     | 73,633  | 23%  | 85,205  | 25%  | 15.7%               |
| Indian            | 43,357  | 14%  | 44,522  | 13%  | 2.7%                |
| French            | 8,970   | 3%   | 9,093   | 3%   | 1.4%                |
| Total net revenue | 320,585 | 100% | 336,376 | 100% | 4.9%                |

■ National ■ International ■ Indian ■ French

#### **Revenue Break-Down**



#### **Revenue by School**



| SR in 000s             | FY19    | %   | FY20    | %