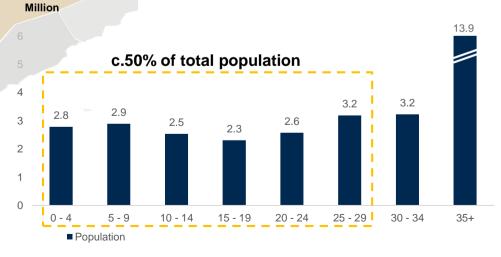

236,564

86,946



**Number of Students** 27,283

**Login Rate** 

92%



**Published** Tests 41,526

**Published Assignments** 159,316





























### **Numbers & Statistics**

#### Distance Learning in Ataa Educational company



**Interactive Contents** Virtual Classes 183,183 24,0464 **Assignments Number of questions** 49,206 365,754 **Number of Students Exams & Quizzes** 24,629 15,949

























From 30/08/2020 to 07/11/2020



## **Investment Highlights**

Leading K-12 operator with one of the most diversified offering in KSA

#### Saudi macroeconomic indicators are highly attractive



#### Largest economy in MENA...



#### Increasing disposable income...



#### ...with the largest population in GCC



#### ...with an attractive population dynamics



#### Market fundamentals conducive to support growth









## Ataa strategy overview

Clear defined strategy to drive growth



Enhance academic quality



Maximize schools' utilization



Optimizing operational efficiency



Enriching services provided

#### Cascade HoldCo strategy into objectives and targets by school

- Leading school in Qiyas Al qudrat and Tahseeli in its catchment areas
- Top scores in international curricula standardized test scores
- Reaching c. 37,000 students through organic and inorganic expansion
- Achieve a ~50% EBITDAR margin
- Increased partnerships with top universities and scientific institutes
- Enhancing non-tuition revenue

- Attracting the best talent pool of teachers
- Incentivizing high performing students
- Implementation of best international p