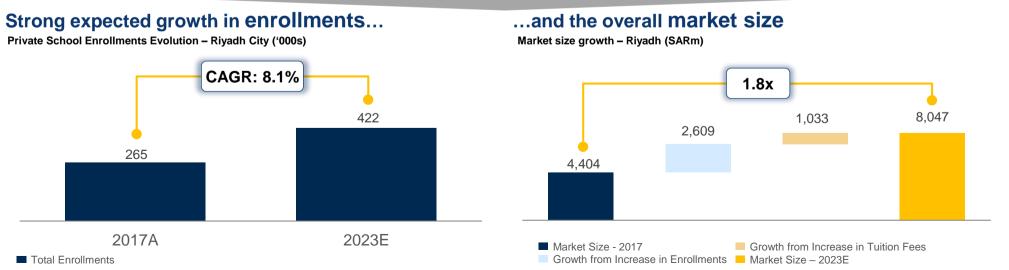

te** 

92%



**Published** Tests 41,526

**Published Assignments** 159,316





























### **Numbers & Statistics**

#### Distance Learning in Ataa Educational company



**Interactive Contents** Virtual Classes 183,183 24,0464 **Assignments Number of questions** 49,206 365,754 **Number of Students Exams & Quizzes** 24,629 15,949

























From 30/08/2020 to 07/11/2020



## **Investment Highlights**

Leading K-12 operator with one of the most diversified offering in KSA

#### Saudi macroeconomic indicators are highly attractive



#### Largest economy in MENA...



#### Increasing disposable income...



#### ...with the largest population in GCC



#### ...with an attractive population dynamics



#### Market fundamentals conducive to support growth









## Ataa strategy overview

Clear defined strategy to drive growth



Enhance academic quality



Maximize schools' utilization



Optimizing operational efficiency



Enriching services provided

#### Cascade HoldCo strategy into objectives and targets by school

- Leading school in Qiyas Al qudrat and Tahseeli in its catchment areas
- Top scores in international curricula standardized test scores
- Reaching c. 37,000 students through organic and inorganic expansion
- Achieve a ~50% EBITDAR margin
- Increased partnerships with top universities and scientific institutes
- Enhancing non-tuition revenue

- Attracting the best talent pool of teachers
- Incentivizing high performing students
- Implementation of best international practices

- Promoting Ataa's quality of education
- Focus on