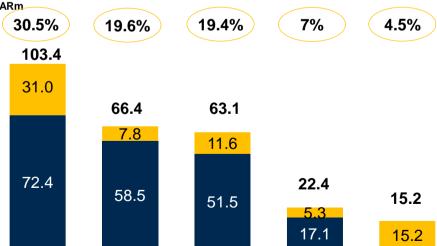

#### CAPEX SARm

FY16

FY17 ■Ishbelia capex FY18 FY19 Maintenance capex

Denotes CAPEX as a percentage of Revenues