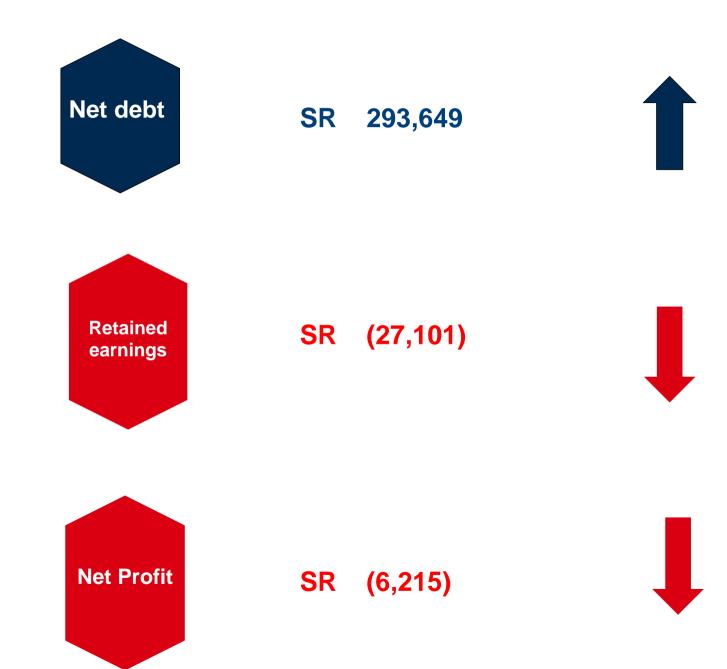

10th Grade 1,823 9th Grade 1.729 8th Grade 1.831 7th Grade 2.014 6th Grade 2.075 25.3% 58.7% 5th Grade 2,149 4th Grade 2,291 3rd Grade 2,148 2nd Grade 2,107

3,573

National

International<sup>1</sup>

Indian

French

#### ...and further room to consolidated...



#### Notes:

1st Grade

KG

<sup>1.</sup> International refers to the American and British Curriculums

#### . DEBT SUMMARY



#### ...DEBT MATURITY PROFILE ...



■Term Loans

#### **Term Loans**

| SR in 000s |         | %   |
|------------|---------|-----|
| 2021       | 114,694 | 73% |
| 2022       | 23,599  | 15% |
| 2023       | 12,112  | 8%  |
| 2024       | 1,904   | 1%  |
| 2025       | 1,904   | 1%  |
| 2026       | 1,904   | 1%  |
| 2027       | 1,904   | 1%  |
| Total      | 158,021 |     |

### **IFRS 16 Impact**





## **Challenges**

- Uncertainty associated with the Coronavirus pandemic and schooling return to the normal.
- New decisions and regulations issued by the relevant authorities.

### **Opportunities**

- 1 Increased opportunities for acquisition.
- Benefiting from the government trend to support the private sector in terms of increasing the private education participation rate to 25%.



## Distance Learning **Statistics**

Starting From: march, 9, 2020





Number of Lessons

Content

**Virtual Classes** 

Discussions

Published on the Courses Page

318,269

868,723

28,400

236,564

86,946



**Number of Students** 27,283

**Login Rate** 

92%



**Published** Tests 41,526

**Published Assignments** 159,316





























### **Numbers & Statistics**

#### Distance Learni