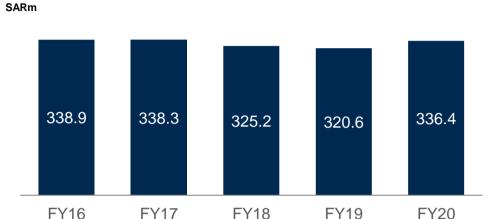

----------------|------------------------------------------|------------------------------------------|-----------------------------------------|
| 145M SAR  EBITDAR  ( FY2020)  5% Growth on reported basis | 139M SAR EBITDAR (FY2019)                | 68% (FY2020)  Utilization across schools | 69% (FY2019) Utilization across schools |
| <b>27,260 Number Of Student</b> (FY2020)  2% growth       | <b>26,768 Number Of Student</b> (FY2019) | 12.4 Student to teacher ratio (FY2020)   | 12.3 Student to teacher ratio (FY2019)  |

Leading K-12 operator with one of the most diversified offerings in KSA

<sup>1.</sup> As of 9M 2020 (ending April 2020), unless mentioned otherwise



**Key Financial Summary** 

#### Robust financial performance despite economic headwinds



FY20





#### **Revenues**



#### **Net Income and EBITDA**

SARm



#### CAPEX SARm

FY16



FY17 ■Ishbelia capex FY18 FY19 Maintenance capex

Denotes CAPEX as a percentage of Revenues

#### Strong margins to drive cash generation with significant headroom to grow



#### Strong sustainable margins...



#### ...driving cash generating profile...



#### ...and dividends distributions...



#### ...with significant headroom to grow



#### **Revenue Break-Down**



#### **Segment Reporting**



### **Segment Reporting**

| SR in 000s        | FY19    | %    | FY20    | %    | Var (YTD 19-<br>20) |
|-------------------|---------|------|---------|------|---------------------|
| National          | 194,625 | 60%  | 197,556 | 59%  | 1.5%                |
| International     | 73,633  | 23%  | 85,205  | 25%  | 15.7%