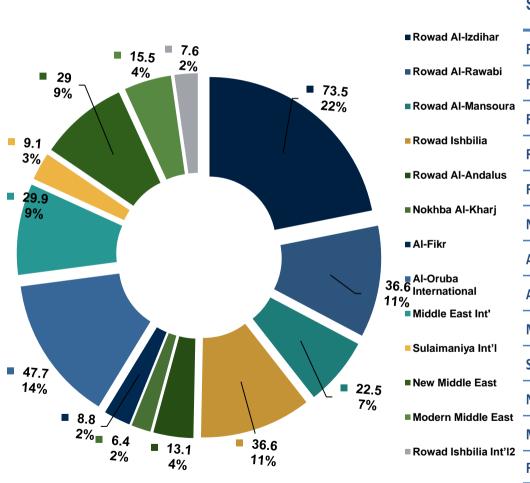

#### **Revenue by School**

| SR in 000s             | FY19    | %   | FY20    | %   | Var (YTD 19-<br>20) |
|------------------------|---------|-----|---------|-----|---------------------|
| Rowad Al-Izdihar       | 76,256  | 24% | 73,465  | 22% | (3.7%)              |
| Rowad Al-Rowabi        | 37,728  | 12% | 36,585  | 11% | (3.0%)              |
| Rowad Al-Mansoura      | 21,868  | 7%  | 22,508  | 7%  | 2.9%                |
| Rowad Ishbilia         | 28,084  | 9%  | 36,591  | 10% | 30.3%               |
| Rowad Al-Andalus       | 13,126  | 4%  | 13,139  | 4%  | 0.1%                |
| Nokhba Al-Kharj        | 5,569   | 2%  | 6,432   | 2%  | 15.5%               |
| Al-Fikr                | 8,638   | 3%  | 8,837   | 3%  | 2.3%                |
| Al-Oruba International | 45,310  | 13% | 47,733  | 14% | 5.3%                |
| Middle East Int'       | 28,323  | 9%  | 29,881  | 9%  | 5.5%                |
| Sulaimaniya Int'l  2   | 8,970   | 3%  | 9,093   | 3%  | 1.4%                |
| New Middle East        | 27,227  | 8%  | 29,034  | 9%  | 6.6%                |
| Modern Middle East     | 16,130  | 5%  | 15,488  | 4%  | (4.0%)              |
| Rowad Ishbilia Int'l2  | 3,355   | 1%  | 7,592   | 2%  | 126.3%              |
| Total net revenue      | 320,585 |     | 336,377 |     | 4.9%                |
|                        |         |     |         |     |                     |