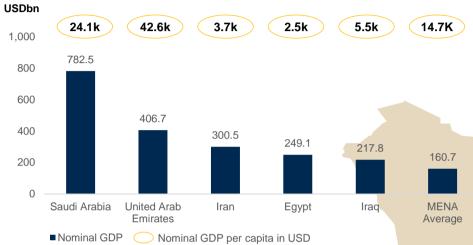

h, 9, 2020





Number of Lessons

Content

**Virtual Classes** 

Discussions

Published on the Courses Page

318,269

868,723

28,400

236,564

86,946



**Number of Students** 27,283

**Login Rate** 

92%



**Published** Tests 41,526

**Published Assignments** 159,316





























### **Numbers & Statistics**

#### Distance Learning in Ataa Educational company



**Interactive Contents** Virtual Classes 183,183 24,0464 **Assignments Number of questions** 49,206 365,754 **Number of Students Exams & Quizzes** 24,629 15,949

























From 30/08/2020 to 07/11/2020



## **Investment Highlights**

Leading K-12 operator with one of the most diversified offering in KSA

#### Saudi macroeconomic indicators are highly attractive



#### Largest economy in MENA...



#### Increasing disposable income...



#### ...with the largest population in GCC



#### ...with an attractive population dynamics



#### Market fundamentals conducive to support growth









## Ataa strategy overview

Clear defined strategy to drive growth



Enhance academic quality



Maximize schools' utilization



Optimizing operational efficiency



Enriching services provided

#### Cascade HoldCo strategy into objectives and targets by school

- Leading school in Qiyas Al qudrat and Tahseeli in its catchment areas
- Top scores in international curricula standardized test scores
- Reaching c. 37,000 students through organic and inorganic expansion
- Achieve a ~50% EBITDAR margin
- Increased partnerships with top universities and scientific institutes
- Enhancing non-tuition