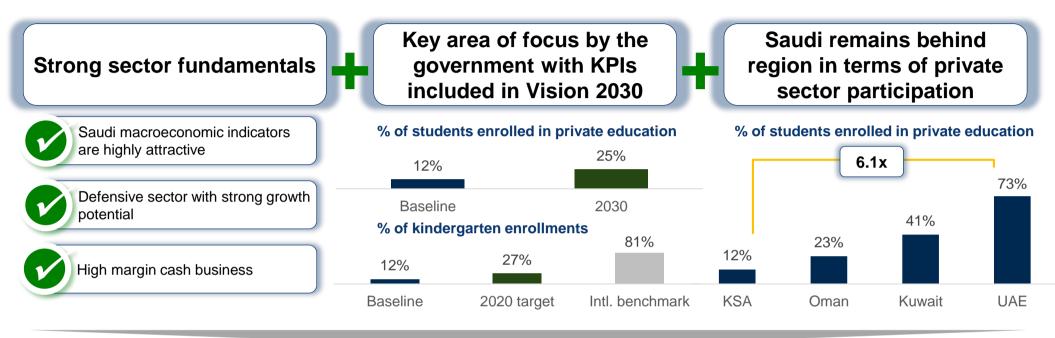

### **Opportunities**

- 1 Increased opportunities for acquisition.
- Benefiting from the government trend to support the private sector in terms of increasing the private education participation rate to 25%.