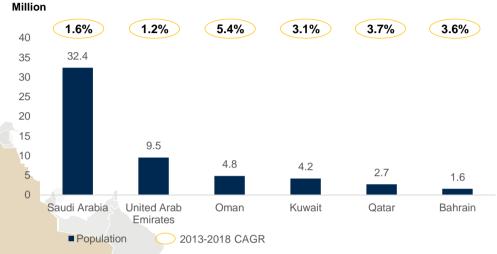

ed on the Courses Page

318,269

868,723

28,400

236,564

86,946



**Number of Students** 27,283

**Login Rate** 

92%



**Published** Tests 41,526

**Published Assignments** 159,316





























### **Numbers & Statistics**

#### Distance Learning in Ataa Educational company



**Interactive Contents** Virtual Classes 183,183 24,0464 **Assignments Number of questions** 49,206 365,754 **Number of Students Exams & Quizzes** 24,629 15,949

























From 30/08/2020 to 07/11/2020



## **Investment Highlights**

Leading K-12 operator with one of the most diversified offering in KSA

#### Saudi macroeconomic indicators are highly attractive



#### Largest economy in MENA...



#### Increasing disposable income...



#### ...with the largest population in GCC



#### ...with an attractive population dynamics



#### Market fundamentals conducive to support growth









## Ataa strategy overview

Clear defined strategy to drive growth



Enhance academic quality



Maximize schools' utilization



Optimizing operational efficiency



Enriching services provided

#### Cascade HoldCo strategy into objectives and targets by school

- Leading school in Qiyas Al qudrat and Tahseeli in its catchment areas
- Top scores in international curricula standardized test scores
- Reaching c. 37,000 students through organic and inorganic expansion
- Achieve a ~50% EBITDAR margin
- Increased partnerships with top universities and scientific institutes
- Enhancing non-tuition revenue

- Attracting the best talent pool of teachers
- Incentivizing high performing