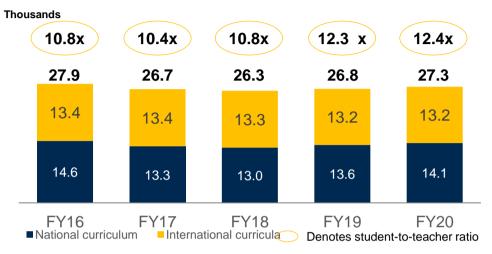

#### **Introduction to Ataa Educational Company ("Ataa")**

Ataa snapshot

| 336M SAR Revenues (FY2020) 5% growth                      | 321M SAR Revenues (FY2019)               | 76M SAR Net Income (FY2020)              | 83M SAR<br>Net Income<br>(FY2019)       |
|-----------------------------------------------------------|------------------------------------------|------------------------------------------|-----------------------------------------|
| 145M SAR  EBITDAR  ( FY2020)  5% Growth on reported basis | 139M SAR EBITDAR (FY2019)                | 68% (FY2020)  Utilization across schools | 69% (FY2019) Utilization across schools |
| <b>27,260 Number Of Student</b> (FY2020)  2% growth       | <b>26,768 Number Of Student</b> (FY2019) | 12.4 Student to teacher ratio (FY2020)   | 12.3 Student to teacher ratio (FY2019)  |