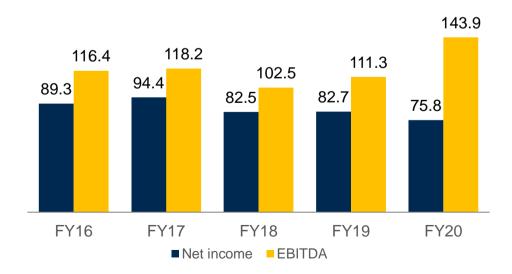

-------------------|------------------------------------------|-----------------------------------------|
| 145M SAR  EBITDAR  ( FY2020)  5% Growth on reported basis | 139M SAR EBITDAR (FY2019)                | 68% (FY2020)  Utilization across schools | 69% (FY2019) Utilization across schools |
| <b>27,260 Number Of Student</b> (FY2020)  2% growth       | <b>26,768 Number Of Student</b> (FY2019) | 12.4 Student to teacher ratio (FY2020)   | 12.3 Student to teacher ratio (FY2019)  |

Leading K-12 operator with one of the most diversified offerings in KSA

<sup>1.</sup> As of 9M 2020 (ending April 2020), unless mentioned otherwise



**Key Financial Summary** 

#### Robust financial performance despite economic headwinds



FY20





#### **Revenues**



#### **Net Income and EBITDA**

SARm



#### CAPEX SARm

FY16



FY17 ■Ishbelia capex FY18 FY19 Maintenance capex

Denotes CAPEX as a percentage of Revenues

#### Strong margins to drive cash generation with significant headroom to grow



#### Strong sustainable margins...



#### ...driving cash generating profile...



#### ...and dividends distributions...



#### ...with significant headroom to grow



#### **Revenue Break-Down**



#### **Segment Reporting**



### **Segment Reporting**

| SR in 000s        | FY19    | %    | FY20    | %    | Var (YTD 19-<br>20) |
|-------------------|---------|------|---------|------|---------------------|
| National          | 194,625 | 60%  | 197,556 | 59%  | 1.5%                |
| International     | 73,633  | 23%  | 85,205  | 25%  | 15.7%               |
| Indian            | 43,35