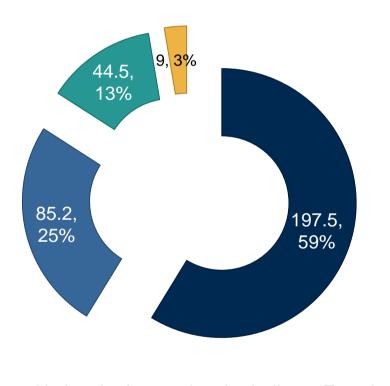

#### **Segment Reporting**

### **Segment Reporting**

| SR in 000s        | FY19    | %    | FY20    | %    | Var (YTD 19-<br>20) |
|-------------------|---------|------|---------|------|---------------------|
| National          | 194,625 | 60%  | 197,556 | 59%  | 1.5%                |
| International     | 73,633  | 23%  | 85,205  | 25%  | 15.7%               |
| Indian            | 43,357  | 14%  | 44,522  | 13%  | 2.7%                |
| French            | 8,970   | 3%   | 9,093   | 3%   | 1.4%                |
| Total net revenue | 320,585 | 100% | 336,376 | 100% | 4.9%                |