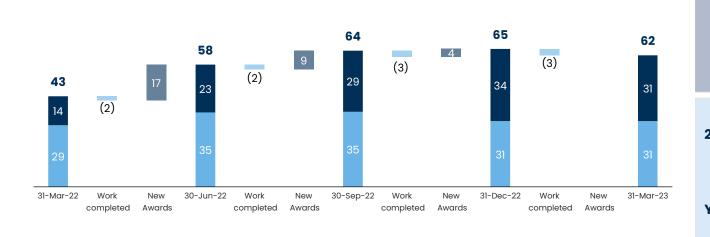

#### **Project Management Services**

- Backlog of AED 62bn, o/w AED 31bn are under construction
- · Revenue +10% YoY
- Gross profit of AED 117mn
- EBITDA -16% YoY due to completion of certain fixed price contracts in 2022