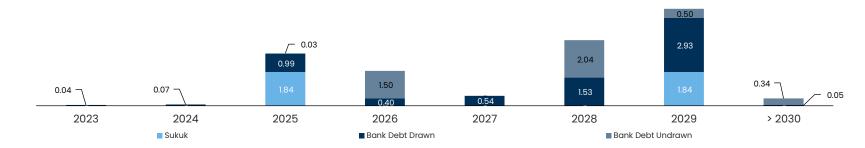

# Debt Maturity Profile (AED bn)

<sup>&</sup>lt;sup>1</sup> Excludes AED 1bn cash received from a customer against the development of certain projects

#### Leverage

|                                              | Aldar Investment                                                                                                       | Aldar Development |  |  |
|----------------------------------------------|------------------------------------------------------------------------------------------------------------------------|-------------------|--|--|
| Outstanding Debt <sup>1</sup><br>(31 Mar 23) | Sukuk: AED 3.7bn Bank: AED 6.0bn                                                                                       | Bank: AED 0.1bn   |  |  |
| LTV <sup>1,2</sup> (31 Dec 22)               | 35.7%                                                                                                                  | 2.3%              |  |  |
| Leverage Policy                              | <40%                                                                                                                   | <25%              |  |  |
| Cost of debt <sup>1</sup>                    | 5.13%                                                                                                                  |                   |  |  |
| Avg. maturity <sup>1</sup>                   | 4.91 years                                                                                                             |                   |  |  |
| Liquidity                                    | AED 6.1bn free & subsidiary cash³     AED 4.4bn committed undrawn bank facilities                                      |                   |  |  |
| AIP Credit Rating                            | <ul> <li>Baal stable (Moody's)</li> <li>Issuer of <b>USD 1bn</b> of Islamic bonds maturing in 2025 and 2029</li> </ul> |                   |  |  |