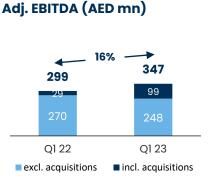

#### 43% YoY growth in Adj. EBITDA<sup>1</sup> reaching AED 536mn

- Investment Properties Adj. EBITDA<sup>1</sup> at AED 347mn (+16% YoY)
  - Commercial growth driven by acquisition of ADGM office tower, which has seen significant increase in occupancy since acquisition from 79% to 97%
- Strong recovery in Hospitality & Leisure with Adj. EBITDA<sup>1</sup> of AED 116mn (+417% YoY) driven by higher occupancy, higher ADR and 2022 acquisitions' contribution
- · Education Adj. EBITDA1 of AED 41mn (+14% YoY) driven by operated school enrolment growth and Al Shohub acquisition

# Adj. EBITDA (AED mn)