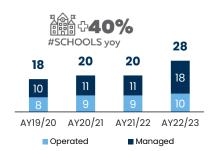

# **Education**

# 27 Schools 9 Operated schools 18 Managed schools

**33k students** (+25% YoY)