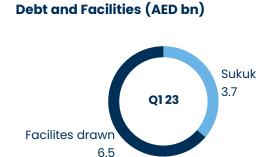

#### Leverage

|                                              | Aldar Investment                                                                                                       | Aldar Development |  |  |
|----------------------------------------------|------------------------------------------------------------------------------------------------------------------------|-------------------|--|--|
| Outstanding Debt <sup>1</sup><br>(31 Mar 23) | Sukuk: AED 3.7bn Bank: AED 6.0bn                                                                                       | Bank: AED 0.1bn   |  |  |
| LTV <sup>1,2</sup> (31 Dec 22)               | 35.7%                                                                                                                  | 2.3%              |  |  |
| Leverage Policy                              | <40%                                                                                                                   | <25%              |  |  |
| Cost of debt <sup>1</sup>                    | 5.13%                                                                                                                  |                   |  |  |
| Avg. maturity <sup>1</sup>                   | 4.91 years                                                                                                             |                   |  |  |
| Liquidity                                    | AED 6.1bn free & subsidiary cash³     AED 4.4bn committed undrawn bank facilities                                      |                   |  |  |
| AIP Credit Rating                            | <ul> <li>Baal stable (Moody's)</li> <li>Issuer of <b>USD 1bn</b> of Islamic bonds maturing in 2025 and 2029</li> </ul> |                   |  |  |