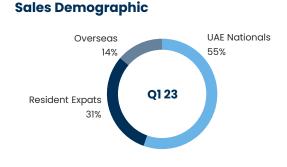

#### Record UAE sales at AED 4.2bn and revenue backlog at AED 14.7bn

- Increasing demand from overseas and expat buyers, standing at 45% of sales
- 7 new project & phase launches in Q1 2023
- · Gross Profit Margin remains healthy at 40% despite inflationary environment
- Project Management Services backlog stands at AED 61.7bn and Gross Profit AED 117mn
- · Announcements of Al Fahid acquisition and JV with Dubai Holding with plans to launch towards end of 2023