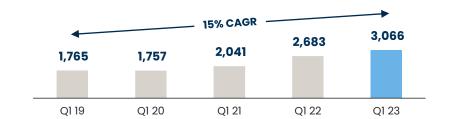

# **Q1 2023 EXECUTIVE SUMMARY**

Group

Revenue

AED 3.1bn

+14% YoY

**EBITDA** 

AED 955mn

+18 % YoY

| AED mn                       | 1Q 23       | 1Q 22 | Var    |
|------------------------------|-------------|-------|--------|
| Revenue                      | 3,066       | 2,683 | 14%    |
| Gross profit                 | 1,320       | 1,118 | 18%    |
| Margin (%)                   | 43%         | 42%   | 140bps |
| EBITDA                       | 955         | 808   | 18%    |
| Margin (%)                   | <i>31</i> % | 30%   | 105bps |
| Adjusted EBITDA <sup>1</sup> | 955         | 808   | 18%    |
| Margin (%)                   | <i>31%</i>  | 30%   | 105bps |
| Net profit                   | 836         | 688   | 22%    |
| Margin (%)                   | <b>27%</b>  | 26%   | 163bps |

# Revenue (AED mn)