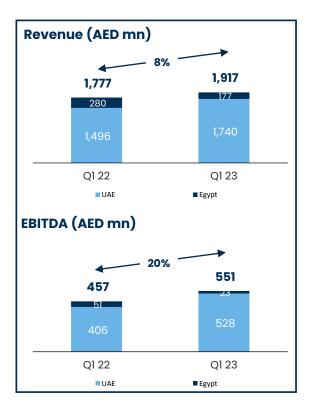

# **ALDAR DEVELOPMENT Q1 2023 FINANCIAL PERFORMANCE**

| AED mn                 | 1Q 23  | 1Q 22  | Var    |
|------------------------|--------|--------|--------|
| Group Sales            | 4,549  | 2,191  | 108%   |
| UAE                    | 4,202  | 1,512  | 178%   |
| Egypt                  | 346    | 678    | -49%   |
| Revenue                | 1,917  | 1,777  | 8%     |
| Property Dev. & Sales  | 1,451  | 1,235  | 18%    |
| Project Mgmt. Services | 289    | 262    | 10%    |
| Egypt                  | 177    | 280    | -37%   |
| Gross Profit           | 770    | 650    | 18%    |
| Margin (%)             | 40%    | 37%    | 358bps |
| EBITDA                 | 551    | 457    | 20%    |
| Property Dev. & Sales  | 426    | 286    | 49%    |
| Project Mgmt. Services | 101    | 120    | -16%   |
| Egypt                  | 23     | 51     | -55%   |
| Margin (%)             | 29%    | 26%    | 299bps |
| Adj. EBITDA¹           | 551    | 457    | 21%    |
| Margin (%)             | 29%    | 26%    | 299bps |
| Group Backlog          | 18,778 | 10,413 | 80%    |
| UAE                    | 14,687 | 5,562  | 164%   |
| Egypt                  | 4,091  | 4,850  | -16%   |

#### Property Dev. & Sales (UAE only)

- Sales +178% YoY to AED 4.2bn
- Revenue +18% YoY, driven by ongoing project completions
- Gross profit margin 40%
- Revenue backlog +164% YoY to AED 14.7bn, with an average duration of 29 months

#### **Project Management Services**

- Backlog of AED 62bn, o/w AED 31bn are under construction
- · Revenue +10% YoY
- Gross profit of AED 117mn
- EBITDA -16% YoY due to completion of certain fixed price contracts in 2022

#### Egypt

- Sales -49% YoY to AED 346mn (EGP 2.7bn) due to postponement of new launches coupled with EGP devaluation
- Revenue -37% YoY, mainly due to EGP devaluation
- Gross profit margin 36%
- Revenue backlog of AED 4.1bn (EGP 34.4bn) with an average duration of 27 months