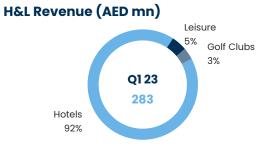

#### 43% YoY growth in Adj. EBITDA<sup>1</sup> reaching AED 536mn

- Investment Properties Adj. EBITDA<sup>1</sup> at AED 347mn (+16% YoY)
  - Commercial growth driven by acquisition of ADGM office tower, which has seen significant increase in occupancy since acquisition from 79% to 97%
- Strong recovery in Hospitality & Leisure with Adj. EBITDA<sup>1</sup> of AED 116mn (+417% YoY) driven by higher occupancy, higher ADR and 2022 acquisitions' contribution
- · Education Adj. EBITDA1 of AED 41mn (+14% YoY) driven by operated school enrolment growth and Al Shohub acquisition

# **Hotels & Leisure Occupancy 74%**