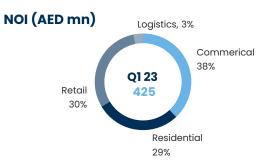

#### 43% YoY growth in Adj. EBITDA<sup>1</sup> reaching AED 536mn

- Investment Properties Adj. EBITDA<sup>1</sup> at AED 347mn (+16% YoY)
  - Commercial growth driven by acquisition of ADGM office tower, which has seen significant increase in occupancy since acquisition from 79% to 97%
- Strong recovery in Hospitality & Leisure with Adj. EBITDA<sup>1</sup> of AED 116mn (+417% YoY) driven by higher occupancy, higher ADR and 2022 acquisitions' contribution
- · Education Adj. EBITDA1 of AED 41mn (+14% YoY) driven by operated school enrolment growth and Al Shohub acquisition