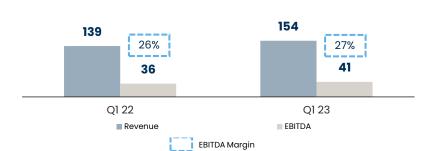

# **ALDAR DEVELOPMENT Q1 2023 FINANCIAL PERFORMANCE**

| AED mn                 | 1Q 23  | 1Q 22  | Var    |
|------------------------|--------|--------|--------|
| Group Sales            | 4,549  | 2,191  | 108%   |
| UAE                    | 4,202  | 1,512  | 178%   |
| Egypt                  | 346    | 678    | -49%   |
| Revenue                | 1,917  | 1,777  | 8%     |
| Property Dev. & Sales  | 1,451  | 1,235  | 18%    |
| Project Mgmt. Services | 289    | 262    | 10%    |
| Egypt                  | 177    | 280    | -37%   |
| Gross Profit           | 770    | 650    | 18%    |
| Margin (%)             | 40%    | 37%    | 358bps |
| EBITDA                 | 551    | 457    | 20%    |
| Property Dev. & Sales  | 426    | 286    | 49%    |
| Project Mgmt. Services | 101    | 120    | -16%   |
| Egypt                  | 23     | 51     | -55%   |
| Margin (%)             | 29%    | 26%    | 299bps |
| Adj. EBITDA¹           | 551    | 457    | 21%    |
| Margin (%)             | 29%    | 26%    | 299bps |
| Group Backlog          | 18,778 | 10,413 | 80%    |
| UAE                    | 14,687 | 5,562  | 164%   |
| Egypt                  | 4,091  | 4,850  | -16%   |

#### Property Dev. & Sales (UAE only)

- Sales +178% YoY to AED 4.2bn
- Revenue +18% YoY, driven by ongoing project completions
- Gross profit margin 40%
- Revenue backlog +164% YoY to AED 14.7bn, with an average duration of 29 months