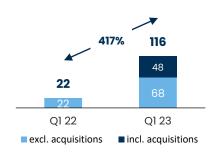

#### 43% YoY growth in Adj. EBITDA<sup>1</sup> reaching AED 536mn

- Investment Properties Adj. EBITDA<sup>1</sup> at AED 347mn (+16% YoY)
  - Commercial growth driven by acquisition of ADGM office tower, which has seen significant increase in occupancy since acquisition from 79% to 97%
- Strong recovery in Hospitality & Leisure with Adj. EBITDA<sup>1</sup> of AED 116mn (+417% YoY) driven by higher occupancy, higher ADR and 2022 acquisitions' contribution
- · Education Adj. EBITDA1 of AED 41mn (+14% YoY) driven by operated school enrolment growth and Al Shohub acquisition

# Adj. EBITDA (AED mn)

<sup>1</sup> Excluding Pivot

<sup>&</sup>lt;sup>2</sup> Adjusted for fair value movements (excluding amortization of leasehold assets), reversal of

impairments and one-off gains/losses on acquisitions <sup>3</sup> Includes 2022 acquisitions; excluding acquisitions occupancy at 93%