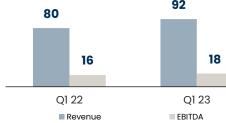

bi



Yasmina British

Academy

Phose 2



Nova

**British School** 



AY25/26

Saadiyat British Academy

# Schools<sup>1</sup>



# Students (k)



# (AED mn)



# PRINCIPAL INVESTMENTS<sup>1</sup>



24

- Principal Investments<sup>1</sup> Q1 2023 EBITDA increased 96% YoY to AFD 32mn
- Largely due to Provis' new revenue streams such as the integrated facilities management services for the government, as well as additional fees from both the owner's association and advisory functions
- Further driven by new 2022 acquisitions

Aldar Estates platform is comprised of a facilities management business Khidmah, a property management business Provis, a real estate services business Asteco, a green building enabler Pactive Sustainable Solutions and a security services provider Spark Security





Provis undertakes sales and leasing, property management, consultancy services and valuation advisory amongst others – manages more than c. 7lk residential units; 555k sqm of commercial assets and over 578k sqm of retail GLA



Khidmah is a full-service facility management solutions provider focused on domestic, commercial and retail facility management solutions with over 10,500 team members.



# **SEGMENTAL BREAKDOWN**

Q1 2023 vs Q1 2022







#### **DIVERSIFIED BUSINESS MODEL**

Leading Abu Dhabi property company with diversified business model comprised of two core businesses; ALDAR Investment and Aldar Development

Mkt Cap: AED 34.8bn<sup>1</sup> Revenue: AED 11.2bn<sup>3</sup>
Credit rating: Baa2 (Parent)<sup>2</sup> EBITDA: AED 3.7bn<sup>3</sup>



#### Aldar Investment (AED 32