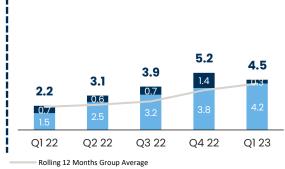

# **ALDAR DEVELOPMENT Q1 2023 FINANCIAL PERFORMANCE**

| AED mn                 | 1Q 23  | 1Q 22  | Var    |
|------------------------|--------|--------|--------|
| Group Sales            | 4,549  | 2,191  | 108%   |
| UAE                    | 4,202  | 1,512  | 178%   |
| Egypt                  | 346    | 678    | -49%   |
| Revenue                | 1,917  | 1,777  | 8%     |
| Property Dev. & Sales  | 1,451  | 1,235  | 18%    |
| Project Mgmt. Services | 289    | 262    | 10%    |
| Egypt                  | 177    | 280    | -37%   |
| Gross Profit           | 770    | 650    | 18%    |
| Margin (%)             | 40%    | 37%    | 358bps |
| EBITDA                 | 551    | 457    | 20%    |
| Property Dev. & Sales  | 426    | 286    | 49%    |
| Project Mgmt. Services | 101    | 120    | -16%   |
| Egypt                  | 23     | 51     | -55%   |
| Margin (%)             | 29%    | 26%    | 299bps |
| Adj. EBITDA¹           | 551    | 457    | 21%    |
| Margin (%)             | 29%    | 26%    | 299bps |
| Group Backlog          | 18,778 | 10,413 | 80%    |
| UAE                    | 14,687 | 5,562  | 164%   |
| Egypt                  | 4,091  | 4,850  | -16%   |