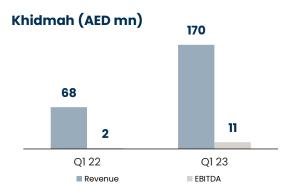

ts<sup>1</sup> Q1 2023 EBITDA increased 96% YoY to AFD 32mn
- Largely due to Provis' new revenue streams such as the integrated facilities management services for the government, as well as additional fees from both the owner's association and advisory functions
- Further driven by new 2022 acquisitions

Aldar Estates platform is comprised of a facilities management business Khidmah, a property management business Provis, a real estate services business Asteco, a green building enabler Pactive Sustainable Solutions and a security services provider Spark Security





Provis undertakes sales and leasing, property management, consultancy services and valuation advisory amongst others – manages more than c. 7lk residential units; 555k sqm of commercial assets and over 578k sqm of retail GLA



Khidmah is a full-service facility management solutions provider focused on domestic, commercial and retail facility management solutions with over 10,500 team members.



# **SEGMENTAL BREAKDOWN**

Q1 2023 vs Q1 2022







#### **DIVERSIFIED BUSINESS MODEL**

Leading Abu Dhabi property company with diversified business model comprised of two core businesses; ALDAR Investment and Aldar Development

Mkt Cap: AED 34.8bn<sup>1</sup> Revenue: AED 11.2bn<sup>3</sup>
Credit rating: Baa2 (Parent)<sup>2</sup> EBITDA: AED 3.7bn<sup>3</sup>



#### Aldar Investment (AED 32bn+ AUM)

#### Aldar Investment Properties (AIP)

# Diversified portfolio of retail, commercial, residential and logistics assets in UAE

- Highest non-GRE credit rating in region (Baal)<sup>2</sup>
- GAV of AED 24bn<sup>3</sup>