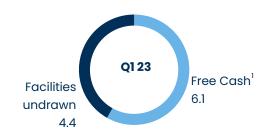

#### Leverage

|                                              | Aldar Investment                                                                                                       | Aldar Development |  |  |
|----------------------------------------------|------------------------------------------------------------------------------------------------------------------------|-------------------|--|--|
| Outstanding Debt <sup>1</sup><br>(31 Mar 23) | Sukuk: AED 3.7bn Bank: AED 6.0bn                                                                                       | Bank: AED 0.1bn   |  |  |
| LTV <sup>1,2</sup> (31 Dec 22)               | 35.7%                                                                                                                  | 2.3%              |  |  |
| Leverage Policy                              | <40%                                                                                                                   | <25%              |  |  |
| Cost of debt <sup>1</sup>                    | 5.13%                                                                                                                  |                   |  |  |
| Avg. maturity <sup>1</sup>                   | 4.91 years                                                                                                             |                   |  |  |
| Liquidity                                    | AED 6.1bn free & subsidiary cash³     AED 4.4bn committed undrawn bank facilities                                      |                   |  |  |
| AIP Credit Rating                            | <ul> <li>Baal stable (Moody's)</li> <li>Issuer of <b>USD 1bn</b> of Islamic bonds maturing in 2025 and 2029</li> </ul> |                   |  |  |