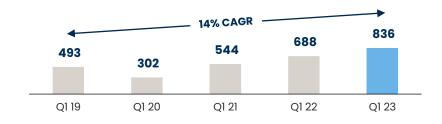

**Net Profit** 

AED 836mn

+22% YoY

**Capital Deployment** 

Pipeline of opportunities at various stages

Aldar Development

| AED mn                       | 1Q 23       | 1Q 22 | Var    |
|------------------------------|-------------|-------|--------|
| Revenue                      | 3,066       | 2,683 | 14%    |
| Gross profit                 | 1,320       | 1,118 | 18%    |
| Margin (%)                   | 43%         | 42%   | 140bps |
| EBITDA                       | 955         | 808   | 18%    |
| Margin (%)                   | <i>31</i> % | 30%   | 105bps |
| Adjusted EBITDA <sup>1</sup> | 955         | 808   | 18%    |
| Margin (%)                   | <i>31%</i>  | 30%   | 105bps |
| Net profit                   | 836         | 688   | 22%    |
| Margin (%)                   | <b>27%</b>  | 26%   | 163bps |

# Net Profit (AED mn)

<sup>&</sup>lt;sup>1</sup> Adjusted for fair value movements (excluding amortization of leasehold assets), reversal of impairments and one-off gains/losses on acquisitions