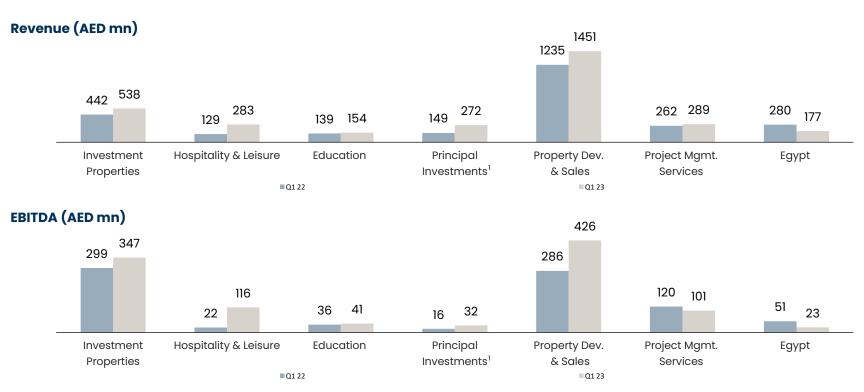

#### 43% YoY growth in Adj. EBITDA<sup>1</sup> reaching AED 536mn

- Investment Properties Adj. EBITDA<sup>1</sup> at AED 347mn (+16% YoY)
  - Commercial growth driven by acquisition of ADGM office tower, which has seen significant increase in occupancy since acquisition from 79% to 97%
- Strong recovery in Hospitality & Leisure with Adj. EBITDA<sup>1</sup> of AED 116mn (+417% YoY) driven by higher occupancy, higher ADR and 2022 acquisitions' contribution
- · Education Adj. EBITDA1 of AED 41mn (+14% YoY) driven by operated school enrolment growth and Al Shohub acquisition

# **ALDAR DEVELOPMENT Q1 2023 FINANCIAL PERFORMANCE**

| AED mn                 | 1Q 23  | 1Q 22  | Var    |
|------------------------|--------|--------|--------|
| Group Sales            | 4,549  | 2,191  | 108%   |
| UAE                    | 4,202  | 1,512  | 178%   |
| Egypt                  | 346    | 678    | -49%   |
| Revenue                | 1,917  | 1,777  | 8%     |
| Property Dev. & Sales  | 1,451  | 1,235  | 18%    |
| Project Mgmt. Services | 289    | 262    | 10%    |
| Egypt                  | 177    | 280    | -37%   |
| Gross Profit           | 770    | 650    | 18%    |
| Margin (%)             | 40%    | 37%    | 358bps |
| EBITDA                 | 551    | 457    | 20%    |
| Property Dev. & Sales  | 426    | 286    | 49%    |
| Project Mgmt. Services | 101    | 120    | -16%   |
| Egypt                  | 23     | 51     | -55%   |
| Margin (%)             | 29%    | 26%    | 299bps |
| Adj. EBITDA¹           | 551    | 457    | 21%    |
| Margin (%)             | 29%    | 26%    | 299bps |
| Group Backlog          | 18,778 | 10,413 | 80%    |
| UAE                    | 14,687 | 5,562  | 164%   |
| Egypt                  | 4,091  | 4,850  | -16%   |

#### Property Dev. & Sales (UAE only)

- Sales +178% YoY to AED 4.2bn
- Revenue +18% YoY, driven by ongoing project completions
- Gross profit margin 40%
- Revenue backlog +164% YoY to AED 14.7bn, with an average duration of 29 months

#### **Project Management Services**

- Backlog of AED 62bn, o/w AED 31bn are under construction
- · Revenue +10% YoY
- Gross profit of AED 117mn
- EBITDA -16% YoY due to completion of certain fixed price contracts in 2022

#### Egypt

- Sales -49% YoY to AED 346mn (EGP 2.7bn) due to postponement of new launches coupled with EGP devaluation
- Revenue -37% YoY, mainly due to EGP devaluation
- Gross profit margin 36%
- Revenue backlog of AED 4.1bn (EGP 34.4bn) with an average duration of 27 months