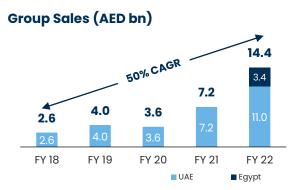

# **ALDAR DEVELOPMENT Q1 2023 FINANCIAL PERFORMANCE**

| AED mn                 | 1Q 23  | 1Q 22  | Var    |
|------------------------|--------|--------|--------|
| Group Sales            | 4,549  | 2,191  | 108%   |
| UAE                    | 4,202  | 1,512  | 178%   |
| Egypt                  | 346    | 678    | -49%   |
| Revenue                | 1,917  | 1,777  | 8%     |
| Property Dev. & Sales  | 1,451  | 1,235  | 18%    |
| Project Mgmt. Services | 289    | 262    | 10%    |
| Egypt                  | 177    | 280    | -37%   |
| Gross Profit           | 770    | 650    | 18%    |
| Margin (%)             | 40%    | 37%    | 358bps |
| EBITDA                 | 551    | 457    | 20%    |
| Property Dev. & Sales  | 426    | 286    | 49%    |
| Project Mgmt. Services | 101    | 120    | -16%   |
| Egypt                  | 23     | 51     | -55%   |
| Margin (%)             | 29%    | 26%    | 299bps |
| Adj. EBITDA¹           | 551    | 457    | 21%    |
| Margin (%)             | 29%    | 26%    | 299bps |
| Group Backlog          | 18,778 | 10,413 | 80%    |
| UAE                    | 14,687 | 5,562  | 164%   |
| Egypt                  | 4,091  | 4,850  | -16%   |

#### Property Dev. & Sales (UAE only)

- Sales +178% YoY to AED 4.2bn
- Revenue +18% YoY, driven by ongoing project completions
- Gross profit margin 40%
- Revenue backlog +164% YoY to AED 14.7bn, with an average duration of 29 months