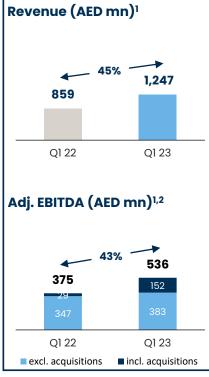

# **Q1 2023 EXECUTIVE SUMMARY**

Group

Revenue

AED 3.1bn

+14% YoY

**EBITDA** 

AED 955mn

+18 % YoY

#### 43% YoY growth in Adj. EBITDA<sup>1</sup> reaching AED 536mn

- Investment Properties Adj. EBITDA<sup>1</sup> at AED 347mn (+16% YoY)
  - Commercial growth driven by acquisition of ADGM office tower, which has seen significant increase in occupancy since acquisition from 79% to 97%
- Strong recovery in Hospitality & Leisure with Adj. EBITDA<sup>1</sup> of AED 116mn (+417% YoY) driven by higher occupancy, higher ADR and 2022 acquisitions' contribution
- · Education Adj. EBITDA1 of AED 41mn (+14% YoY) driven by operated school enrolment growth and Al Shohub acquisition

# Q1 2023 GROUP FINANCIAL HIGHLIGHTS

Cross platform growth driven by ongoing execution of development revenue backlog and rising recurring income from investment properties driven further by new acquisitions

| AED mn                       | 1Q 23       | 1Q 22 | Var    |
|------------------------------|-------------|-------|--------|
| Revenue                      | 3,066       | 2,683 | 14%    |
| Gross profit                 | 1,320       | 1,118 | 18%    |
| Margin (%)                   | 43%         | 42%   | 140bps |
| EBITDA                       | 955         | 808   | 18%    |
| Margin (%)                   | <i>31</i> % | 30%   | 105bps |
| Adjusted EBITDA <sup>1</sup> | 955         | 808   | 18%    |
| Margin (%)                   | <i>31%</i>  | 30%   | 105bps |
| Net profit                   | 836         | 688   | 22%    |
| Margin (%)                   | <b>27%</b>  | 26%   | 163bps |