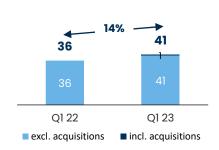

#### 43% YoY growth in Adj. EBITDA<sup>1</sup> reaching AED 536mn

- Investment Properties Adj. EBITDA<sup>1</sup> at AED 347mn (+16% YoY)
  - Commercial growth driven by acquisition of ADGM office tower, which has seen significant increase in occupancy since acquisition from 79% to 97%
- Strong recovery in Hospitality & Leisure with Adj. EBITDA<sup>1</sup> of AED 116mn (+417% YoY) driven by higher occupancy, higher ADR and 2022 acquisitions' contribution
- · Education Adj. EBITDA1 of AED 41mn (+14% YoY) driven by operated school enrolment growth and Al Shohub acquisition

# Adj. EBITDA (AED mn)

<sup>1</sup> Excluding Pivot

<sup>&</sup>lt;sup>2</sup> Adjusted for fair value movements (excluding amortization of leasehold assets), reversal of

impairments and one-off gains/losses on acquisitions <sup>3</sup> Includes 2022 acquisitions; excluding acquisitions occupancy at 93%