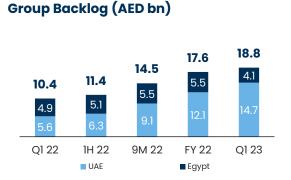

# **ALDAR DEVELOPMENT Q1 2023 FINANCIAL PERFORMANCE**

| AED mn                 | 1Q 23  | 1Q 22  | Var    |
|------------------------|--------|--------|--------|
| Group Sales            | 4,549  | 2,191  | 108%   |
| UAE                    | 4,202  | 1,512  | 178%   |
| Egypt                  | 346    | 678    | -49%   |
| Revenue                | 1,917  | 1,777  | 8%     |
| Property Dev. & Sales  | 1,451  | 1,235  | 18%    |
| Project Mgmt. Services | 289    | 262    | 10%    |
| Egypt                  | 177    | 280    | -37%   |
| Gross Profit           | 770    | 650    | 18%    |
| Margin (%)             | 40%    | 37%    | 358bps |
| EBITDA                 | 551    | 457    | 20%    |
| Property Dev. & Sales  | 426    | 286    | 49%    |
| Project Mgmt. Services | 101    | 120    | -16%   |
| Egypt                  | 23     | 51     | -55%   |
| Margin (%)             | 29%    | 26%    | 299bps |
| Adj. EBITDA¹           | 551    | 457    | 21%    |
| Margin (%)             | 29%    | 26%    | 299bps |
| Group Backlog          | 18,778 | 10,413 | 80%    |
| UAE                    | 14,687 | 5,562  | 164%   |
| Egypt                  | 4,091  | 4,850  | -16%   |

#### Property Dev. & Sales (UAE only)

- Sales +178% YoY to AED 4.2bn
- Revenue +18% YoY, driven by ongoing project completions
- Gross profit margin 40%
- Revenue backlog +164% YoY to AED 14.7bn, with an average duration of 29 months

#### Egypt

- Sales -49% YoY to AED 346mn (EGP 2.7bn) due to postponement of new launches coupled with EGP devaluation
- Revenue -37% YoY, mainly due to EGP devaluation
- Gross profit margin 36%
- Revenue backlog of AED 4.1bn (EGP 34.4bn) with an average duration of 27 months