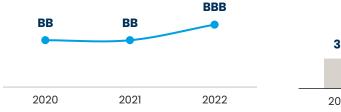

# CLEAR TARGETS TO COMPEL ACTION

90% REDUCTION IN SCOPE 1 AND 2 EMISSIONS

45% REDUCTION IN SCOPE 3 EMISSIONS INTENSITY v. 2021 baseline.

97% REDUCTION IN GREENHOUSE GAS EMISSIONS

produced by our value chain where we exert reasonable control over reduction activities