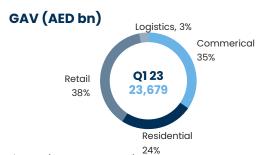

# **Investment Properties** Occupancy 93%<sup>3</sup> **Commercial 94% Residential 95%** Retail 90% **Logistics 89%**