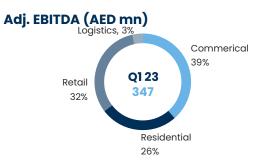

#### 43% YoY growth in Adj. EBITDA<sup>1</sup> reaching AED 536mn

- Investment Properties Adj. EBITDA<sup>1</sup> at AED 347mn (+16% YoY)
  - Commercial growth driven by acquisition of ADGM office tower, which has seen significant increase in occupancy since acquisition from 79% to 97%
- Strong recovery in Hospitality & Leisure with Adj. EBITDA<sup>1</sup> of AED 116mn (+417% YoY) driven by higher occupancy, higher ADR and 2022 acquisitions' contribution
- · Education Adj. EBITDA1 of AED 41mn (+14% YoY) driven by operated school enrolment growth and Al Shohub acquisition

# Adj. EBITDA (AED mn)

# Adj. EBITDA (AED mn)

<sup>1</sup> Excluding Pivot

<sup>&</sup>lt;sup>2</sup> Adjusted for fair value movements (excluding amortization of leasehold assets), reversal of

impairments and one-off gains/losses on acquisitions <sup>3</sup> Includes 2022 acquisitions; excluding acquisitions occupancy at 93%