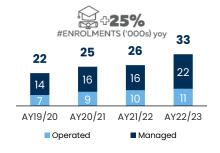

# **Education**

# 27 Schools 9 Operated schools 18 Managed schools

**33k students** (+25% YoY)