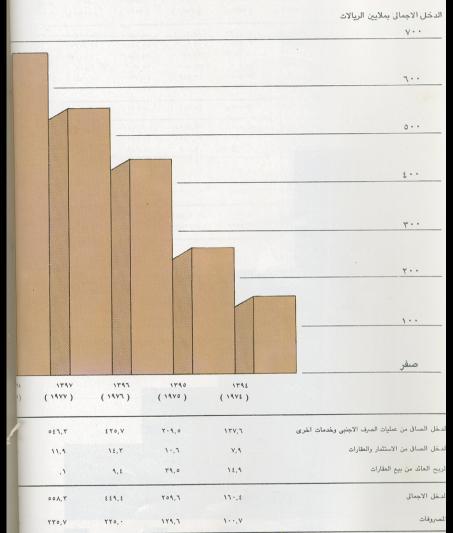

والله الموفق ،،،

فنوات الرى في واحة الاحساء - تعويل البنك الاهلى التجاري

177.0

1. 101

TO.017

V.ATV

T. TET

£ . - VY

8,004

المجموع

ملايين الريالات

£ . . ATO

11,117

175,1

£0,07A

0, 8 . 8

177,777

يمكن القول دون مبالغة أن عام ١٣٩٨ هـــ ١٩٧٨ م ، كان عاما حافلا بالحركة والنشاط بالنسبة للمملكة حيث تم خلاله احراز تقدم هائل على طريق جعل البلاد دولة صناعية تتمتع بالاكتفاء الذاتي الكامل ، مع المحافظة في الوقت ذاته على الماديء السامنة للاسلام ، وقد شمل التقدم كافة المجالات تقريبا على الرغم مما وضح من البرزانية الصادرة في شهر بونية عام ١٩٧٨ من تأكيد على إبراز المنجزات التي تحققت خلال السنتين الماليتين السابقتين في مضمار بناء الهياكل الاساسية للدولة والخروج من مرحلة عنق