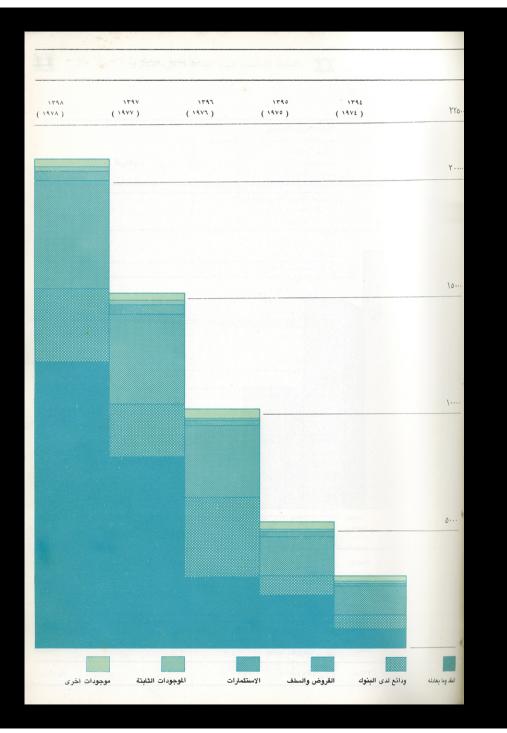

Annual Report year ending November 1978 in Arabic

معلومات مالية موجزة

| الحساب                | القيمة بملايين | القيمة بملايين الريالات |            |
|-----------------------|----------------|-------------------------|------------|
|                       | 1897           | 1891                    |            |
|                       | ( ۱۹۷۷ )       | ( NAVA )                |            |
| الدخل الإجمالي        | ٥ ٥ ٨, ٣       | 7.77.1                  | 7.7.5      |
| المصروفات             | Y70.V          | TV1,0                   | %0V.7      |
| الربح الصافي          | 777.7          | 77                      | 111 )      |
| رأس المال والاحتياطي  | ξ V.A. ·       | 791.                    | 7.87.      |
| الود اتع              | 17977.8        | 19101.7                 | /.TV. ·    |
| لرصيد النقدى والودائع | 3,510-1        | 18.04.                  | 7.77%      |
| الاستثمارات           | £ V 0 , A      | 001.9                   | 7.1V. o    |
| لقروض والسلف          | TAET. 0        | 07V7.V                  | 7. E V . V |
| جمالي الميزانية       | 777V           | TT 5 8 A. T             | XYV. Y     |