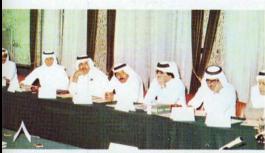

المستشفى المركزي الجديد ق الهفوف \_ قام البنك بتمويل انشائه

اجتماع مديري فروع البنك برياسة الشبخ محمد بن سالم محفوظ مواطني الملكة كما ينبع الاستقرار الذي تتمتع به الملكة من التمسك بالماديء الاسلامية الحقة .