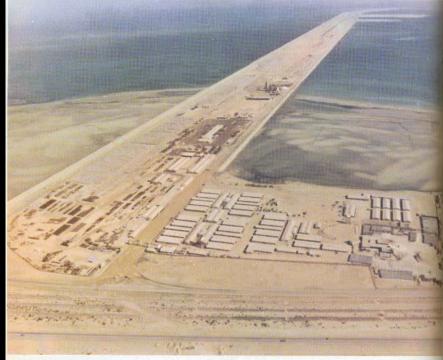

الرسيف التجاري ف جدة بحيث يسمح قبل السفن التي طولها ٢١٢ مترا ، ويصل طبها الى ١١ مترا ، وتوجد اربعة مراس كهذه لا رمن المقرر الانتهاء من مرس خامس ا وقد تم انشاه ١٥ رصيفا جديدا في ميناه عامى ١٣٩٨/١٣٩٧ هـ ومن المنتظر أن الرمقة هذا الليناء عام ١٤٠١ هـ خمسة من رصيفا ، الأمر الذي سيجعل اكبسر ارة البحرية في الشرق الأوسط وستبلغ طاقته المين طن بالمقارنة بـ ٨.١ مليون طن عام ١١٠ كذلك من المنتظـر أن يرتفــع عدد (منة في الموانيء البحرية السعودية من تراها الحالي وهو ٥٧ رصيفا الى ١١٤ رصيفا ١٤٠١ هـ ، ومن المزمع زيادة طاقة التقريغ رزمل وقد تم افتتاح محطة الحاويات في جدة ا اكتوبر ١٩٧٨ وهي اول محطة من ثلاث لك من توعها يزمع الشاؤها في المطكة التأن الاخريان يعتزم اقامتهما في الدمام سل في مارس ١٩٧٩ وصيف ١٩٧٩ على

التوالى ) ، وقد ارتفع حجم النقل بالحاويات الى جدة خلال العام المنصرم بنسبة ٧٥٠٪ ومن ثم فميناء جدة الاسلامي ، ياتي حاليا في مصاف أكبر عشرين ميناء للحاويات في العالم ٠

والحدير بالإشارة انه قد حدث انخفاض ملحوظ في معدل الزيادة في الواردات السعودية في العام الماضي ، كما حدث تغير في نوع السلع المستوردة عز النحو المبين في الجدول الآتي