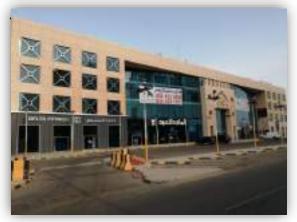

| Paint                                                 | Rooftops    | -         | Concealed<br>Lighting | 🔽 gate      | □ others           | ☐<br>Wooden<br>Building | C Others               |
| Type of Insulation         • Wall and rooftop thermal insulation and damp proofing |                                                       |             |           |                       |             |                    |                         |                        |
| Remarks •                                                                          |                                                       |             |           |                       |             |                    |                         |                        |

### **Real Estate Photos:**

















### **General Benchmarks:**

### Land Comparisons:

Based on field survey, 4 land plots were observed as offered for sale. The following table outlines for sale land comparison data as follows:

| #  | Location                            | Land Area<br>(m2) | Price of m2 | Land Total Value | Uses       |  |  |
|----|-------------------------------------|-------------------|-------------|------------------|------------|--|--|
| 1. | Prince Sultan Street                | 950.00            | 10,000.00   | 9,500,000.00     | Commercial |  |  |
| 2. | Prince Sultan Street                | 7,200.00          | 10,000.00   | 72,000,000.00    | Commercial |  |  |
| 3. | Prince Sultan Street                | 12,000.00         | 12,000.00   | 34,800,000.00    | Commercial |  |  |
| 4. | Prince Su