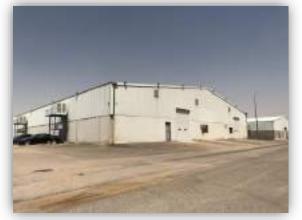

| Rooftops     | Hanger           | Concealed<br>Lighting | <b>▼</b><br>Gates | C Other       | ☐<br>Wooden<br>Building | C Others               |
| Type of Ins                                           | Type of Insulation         • Wall and rooftop thermal insulation and damp proofing |              |                  |                       |                   |               |                         |                        |
| Remarks                                               | Remarks •                                                                          |              |                  |                       |                   |               |                         |                        |

# **Real Estate Photos:**

















# **General Benchmarks:**

#### Land Comparisons:

Based on field survey, 4 land plots were observed as offered for sale. The following table outlines for sale land comparison data as follows:

| #  | Site               | Land Area<br>(m2) | M2 Price | Land Total Value | Uses       |
|----|--------------------|-------------------|----------|------------------|------------|
| 1. | Faisaliah District | 4,600.00          | 1,400.00 | 6,440,000.00     | Industrial |
| 2. | Faisaliah District | 1,550.00          | 1,700.00 | 2,635,000.00     | Industrial |
| 3. | Faisaliah District | 1,500.00          | 1,500.00 | 2,250,000.00     | Industrial |
| 4. | Faisaliah District | 2,000.00          | 1,600.00 | 3,200,000.00     | Industrial |
| Av | erage              | 2,412.50          | 1,550.00