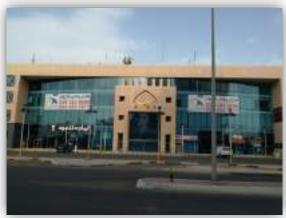

| Paint                                                 | Rooftops    | -         | Concealed<br>Lighting | 🔽 gate      | □ others           | ☐<br>Wooden<br>Building | C Others               |
| Type of Insulation         • Wall and rooftop thermal insulation and damp proofing |                                                       |             |           |                       |             |                    |                         |                        |
| Remarks •                                                                          |                                                       |             |           |                       |             |                    |                         |                        |

### **Real Estate Photos:**

















### **General Benchmarks:**

### Land Comparisons:

Based on field survey, 4 land plots were observed as offered for sale. The following table outlines for sale land comparison data as follows:

| #  | Location                            | Land Area<br>(m2) | Price of m2 | Land Total Value | Uses       |  |  |
|----|-------------------------------------|-------------------|-------------|------------------|------------|--|--|
| 1. | Prince Sultan Street                | 950.00            | 10,000.00   | 9,500,000.00     | Commercial |  |  |
| 2. | Prince Sultan Street                | 7,200.00          | 10,000.00   | 72,000,000.00    | Commercial |  |  |
| 3. | Prince Sultan Street                | 12,000.00         | 12,000.00   | 34,800,000.00    | Commercial |  |  |
| 4. | P