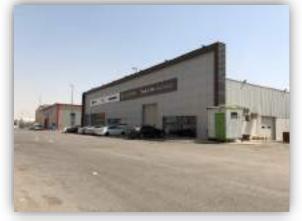

| Rooftops     | Hanger           | Concealed<br>Lighting | <b>▼</b><br>Gates | C Other       | ☐<br>Wooden<br>Building | C Others               |
| Type of Ins                                           | Type of Insulation         • Wall and rooftop thermal insulation and damp proofing |              |                  |                       |                   |               |                         |                        |
| Remarks                                               | Remarks •                                                                          |              |                  |                       |                   |               |                         |                        |

# **Real Estate Photos:**

















# **General Benchmarks:**

#### Land Comparisons:

Based on field survey, 4 land plots were observed as offered for sale. The following table outlines for sale land comparison data as follows:

| #  | Site               | Land Area<br>(m2) | M2 Price | Land Total Value | Uses       |
|----|--------------------|-------------------|----------|------------------|------------|
| 1. | Faisaliah District | 4,600.00          | 1,400.00 | 6,440,000.00     | Industrial |
| 2. | Faisaliah District | 1,550.00          | 1,700.00 | 2,635,000.00     | Industrial |
| 3. | Faisaliah District | 1,500.00          | 1,500.00 | 2,250,000.00     | Industrial |
| 4. | Faisaliah District | 2,000.00          | 1,600.00 | 3,200,000.00     | Industrial |
| Av | erage              | 2,412.50