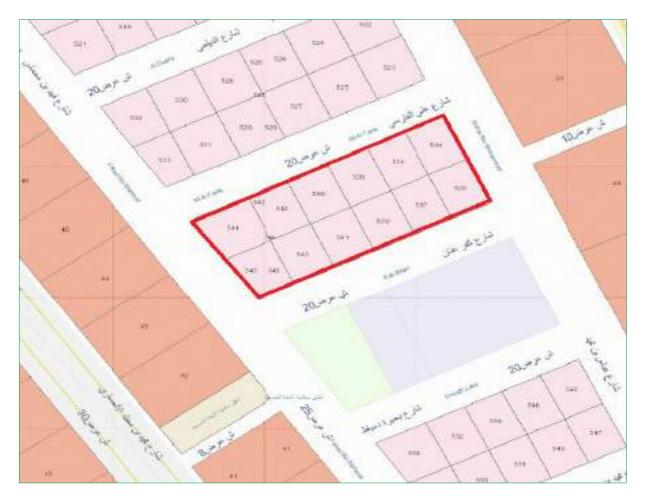

# Layout

Source: Eastern Province Municipality

#### Land:

The real estate is a mall of total land area 57,215.32 m2 in accordance with enclosed deed and as follows:

| Land Lengths and Borders |                                     |                         |  |  |
|--------------------------|-------------------------------------|-------------------------|--|--|
| Direction                | Border Type                         | Length                  |  |  |
| North                    | 30m width street                    | 7.70 + 166.70 m         |  |  |
| South                    | 20m width street                    | 187.43m                 |  |  |
| East                     | Omar Bin Alkhatab, 60.96 m<br>width | 7.78 + 263.99 + 20.31 m |  |  |
| West                     | 20m width street                    | 334.03m                 |  |  |
| Source: Droporty dood    |                                     |                         |  |  |