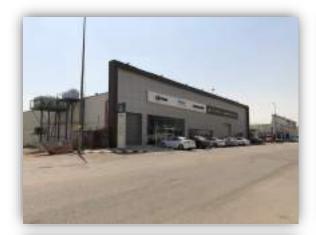

| Rooftops     | Hanger           | Concealed<br>Lighting | <b>▼</b><br>Gates | C Other       | ☐<br>Wooden<br>Building | C Others               |
| Type of Ins                                           | Type of Insulation         • Wall and rooftop thermal insulation and damp proofing |              |                  |                       |                   |               |                         |                        |
| Remarks                                               | Remarks •                                                                          |              |                  |                       |                   |               |                         |                        |

# **Real Estate Photos:**

















# **General Benchmarks:**

#### Land Comparisons:

Based on field survey, 4 land plots were observed as offered for sale. The following table outlines for sale land comparison data as follows:

| #  | Site               | Land Area<br>(m2) | M2 Price | Land Total Value | Uses       |
|----|--------------------|-------------------|----------|------------------|------------|
| 1. | Faisaliah District | 4,600.00          | 1,400.00 | 6,440,000.00     | Industrial |
| 2. | Faisaliah District | 1,550.00          | 1,700.00 | 2,635,000.00     | Industrial |
| 3. | Faisaliah District | 1,500.00          | 1,500.00 | 2,250,000.00     | Industrial |
| 4. | Faisaliah District | 2,000.00          | 1,600.00 | 3,200,000.00     | Industrial |
| Av | erage              | 2,412.50