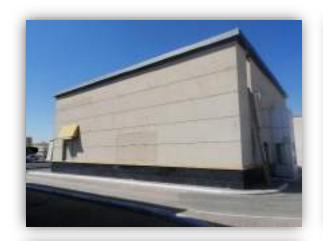

| ✓ Parking         | ☐<br>Window        | Metal<br>Buildings       | □<br>wooden<br>Beams        |
| Western     | Paint                                                 | Rooftop     | -          | Concealed<br>Lighting | <b>⊽</b><br>Gates | □<br>Other         | ☐<br>Wooden<br>Buildings | C Others                    |
| Type of Ins | ulation                                               |             | Wall and r | ooftop therm          | al insulatior     | and damp           | proofing                 |                             |
| Remarks     |                                                       |             | -          |                       |                   |                    |                          |                             |

## **Real Estate Photos:**

















## **General Benchmarks:**

## Land Comparisons:

Based on field survey, we detected only one plot of area 3,000 m2 (m2 price is SAR 2,800). After having inquired real estate experts in region and analyzing data it was proven that price of m2 on military city road ranges within SR 2,800/m2 to 3,600/m2 at average SAR 3,200/m2.

Based on field survey of region, it was proven that:

| Description     | Average   |
|-----------------|-----------|
| Land M2/Price   | SAR 3,200 |
| Net Return Rate | 8.5%      |

## **Real Estate Market Value Valuation:**

## Value of under valuation real estate based on used valuation method:

| Valuation Method                 | Average        |
|----------------------------------|----------------|
| Income capitalization method in  | SAR 13,550