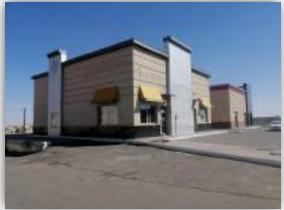

rking         | ☐<br>Window        | Metal<br>Buildings       | □<br>wooden<br>Beams        |
| Western     | Paint                                                 | Rooftop     | -          | Concealed<br>Lighting | <b>⊽</b><br>Gates | □<br>Other         | ☐<br>Wooden<br>Buildings | C Others                    |
| Type of Ins | ulation                                               |             | Wall and r | ooftop therm          | al insulatior     | and damp           | proofing                 |                             |
| Remarks     |                                                       |             | -          |                       |                   |                    |                          |                             |

## **Real Estate Photos:**

















## **General Benchmarks:**

## Land Comparisons:

Based on field survey, we detected only one plot of area 3,000 m2 (m2 price is SAR 2,800). After having inquired real estate experts in region and analyzing data it was proven that price of m2 on military city road ranges within SR 2,800/m2 to 3,600/m2 at average SAR 3,200/m2.

Based on field survey of region, it was proven that:

| Description     | Average   |
|-----------------|-----------|
| Land M2/Price   | SAR 3,200 |
| Net Return Rate | 8.5%      |

## **Real Estate Market Value Valuation:**

## Value of under valuation real estate based on used valuation method:

| Valuation Method                 | Average        |
|----------------------------------|----------------|
| Income capitalization method in  | SAR 13,550,000 |
| accor