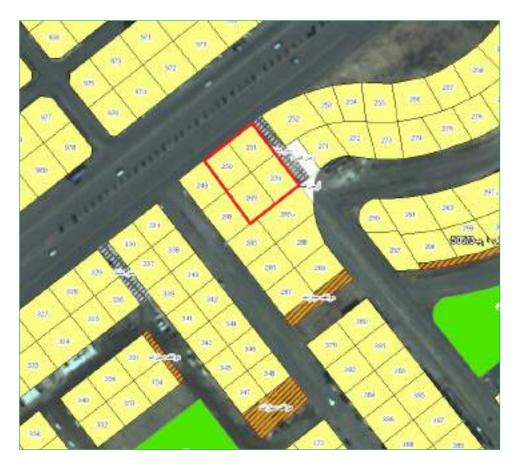

# Layout

Source: Eastern Province Municipality

# Adjacent Land Uses:

The adjacent area basically consists of residential and commercial areas and land is totally used for commercial purposes in accordance with eastern province municipality drawings.