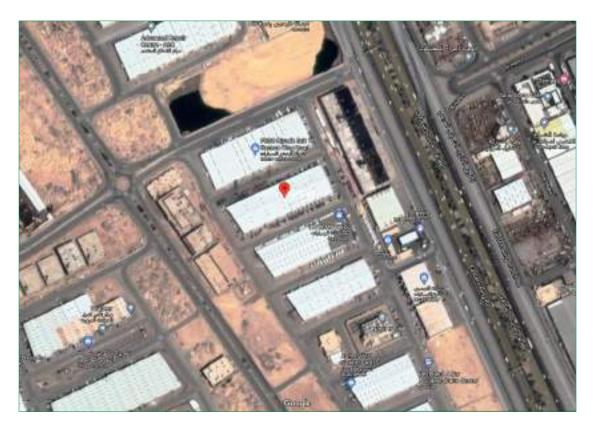

# Location of Intended Real Estate for Valuation:

Source: Google Earth

#### **Real Estate Coordinates**

| N: 26.3875833 | E: 50.0751944 |
|---------------|---------------|
|               |               |

Building is located along Omar Bin Alkhatab Road, connected to King Fahd Road north and King Abdullah Road South bordered in north 30m width street, and bordered in west and south two internal streets. Building is located at 100% north King Abdullah and 2Km from King Fahd Road.