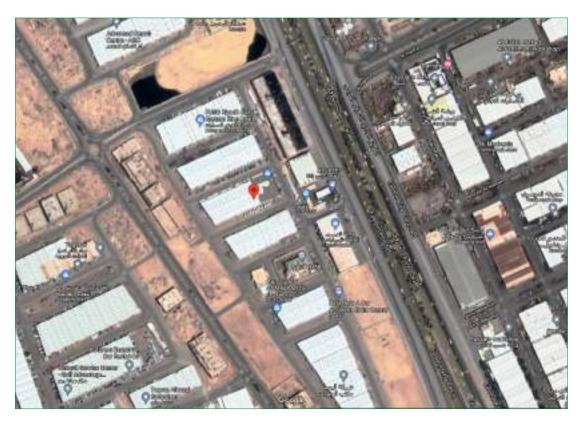

Location of Intended Real Estate for Valuation:

Source: Goggle Earth:

Real estate is located in Faisaliah District, west of Dammam, nearby several other districts such as Ahad, Badr, Almanar where Ahad is high density population area and in a unique location in the middle of Dammam west district. Building is located nearby central business area in the city namely King Fahd Road and easily accessed through King Abdullah Road.

| Location            | Distance (Km) |
|---------------------|---------------|
| King Fahd Road      | 3             |
| Dahran- Jubail Road | 1             |
| Central Region      | 10            |

#### **Real Estate Coordinates**

| N: 26.3875833 | E: 50.0751944 |
|---------------|---------------|
|               |               |

Building is located along Omar Bin Alkhatab Road, connected to King Fahd Road north and King Abdullah Road South bordered in north 30m width street, and bordered in west and south two internal streets. Building is located at 100% north King Abdullah and 2Km from King Fahd Road.