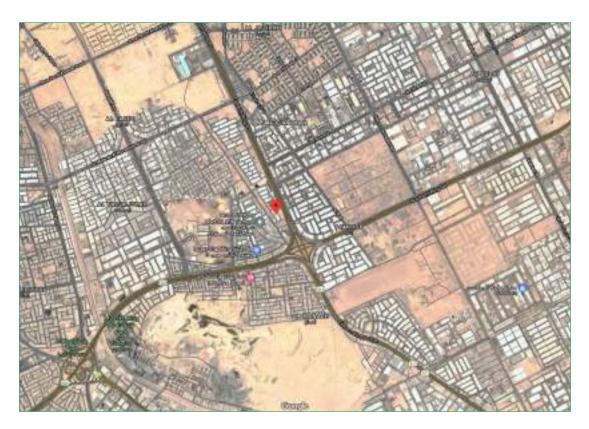

Location of Intended Real Estate for Valuation:

Source: Goggle Earth:

Real estate is located in Faisaliah District, west of Dammam, nearby several other districts such as Ahad, Badr, Almanar where Ahad is high density population area and in a unique location in the middle of Dammam west district. Building is located nearby central business area in the city namely King Fahd Road and easily accessed through King Abdullah Road.

# Location of Intended Real Estate for Valuation:

Source: Google Earth