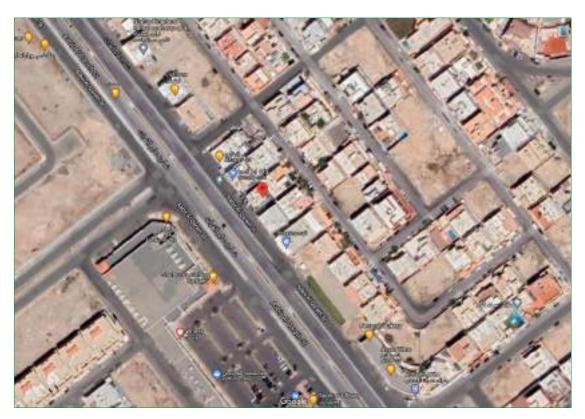

#### **Real Estate Coordinates**

| N: 26.3875833 | E: 50.0751944 |
|---------------|---------------|
|               |               |

Building is located along Omar Bin Alkhatab Road, connected to King Fahd Road north and King Abdullah Road South bordered in north 30m width street, and bordered in west and south two internal streets. Building is located at 100% north King Abdullah and 2Km from King Fahd Road.