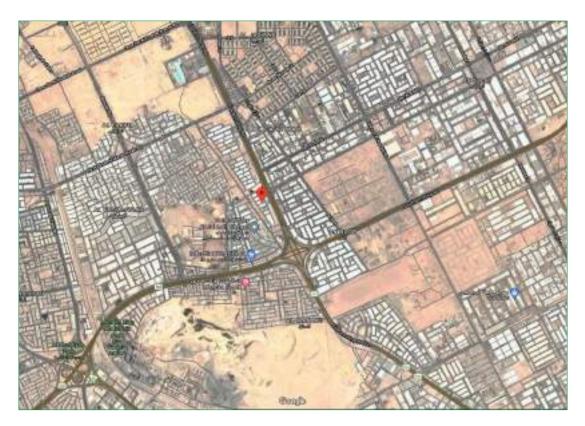

Location of Intended Real Estate for Valuation:

Source: Goggle Earth:

Real estate is located in Faisaliah District, west of Dammam, nearby several other districts such as Ahad, Badr, Almanar where Ahad is high density population area and in a unique location in the middle of Dammam west district. Building is located nearby central business area in the city namely King Fahd Road and easily accessed through King Abdullah Road.

# Location of Intended Real Estate for Valuation:

Source: Google Earth