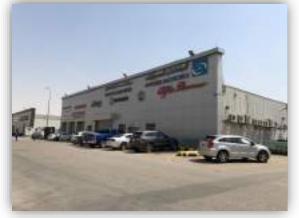

>Ceiling     | ✓ Parking               | Windows       | ✓ metal<br>Buildings    | Wooden beams           |
| Western                                     | Block         | Rooftops      | Hanger               | Concealed<br>Lighting | <b>⊽</b><br>Gates       | Other         | ☐<br>Wooden<br>Building | C Others               |
| Type of Ins                                 | ulation       |               | • Wall               | and rooftop t         | hermal insu             | lation and d  | amp proofin             | Ig                     |
| Remarks                                     |               |               | •                    |                       |                         |               |                         |                        |

# **Real Estate Photos:**

















# **General Benchmarks:**

#### Land Comparisons:

Based on field survey, 4 land plots were observed as offered for sale. The following table outlines for sale land comparison data as follows:

| #  | Site               | Land Area<br>(m2) | M2 Price | Land Total Value | Uses       |
|----|--------------------|-------------------|----------|------------------|------------|
| 1. | Faisaliah District | 4,600.00          | 1,400.00 | 6,440,000.00     | Industrial |
| 2. | Faisaliah District | 1,550.00          | 1,700.00 | 2,635,000.00     | Industrial |
| 3. | Faisaliah District | 1,500.00          | 1,500.00 | 2,250,000.00     | Industrial |
| 4. | Faisaliah District | 2,000.00          | 1,600.00 | 3,200,000.00     | Industrial |
| Av | erage              | 2,412.50          |