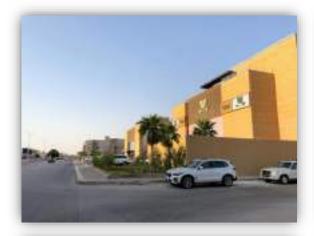

| 🔽 gate      | □<br>others        | ☐<br>Wooden<br>Building | C Others                |
| Type of Insulation •                                  |                                   |                            |         | Wall and rooftop thermal insulation and damp proofing                                                               |             |                    |                         |                         |
| Remarks                                               |                                   |                            |         | <ul> <li>Show rooms were not internally finishes, and internal finishes will<br/>be under tenant's scope</li> </ul> |             |                    |                         |                         |

# **Real Estate Photos:**

















# **Real Estate Comparison:**

# Land for Sale:

Based on field survey in Prince Abdulaziz Bin Mousaid Bin Galawi street, 3 land plots were detected and its information as follows:

| # | Location     | Width of<br>Land | Land Area (m2) | Total value   | Price of Square<br>meter |
|---|--------------|------------------|----------------|---------------|--------------------------|
| 1 | Dabab Street | -                | 2,800.00       | 21,000,000.00 | 7,500.00                 |
| 2 | Dabab Street | -                | 2,200.00       | 15,400,000.00 | 7,000.00                 |
| 3 | Dabab Street | -                | 1,600.00       | 12,800,000.00 | 8,000.00                 |
|   | Average:     | -                | 2,200.83       | 16,400,000.00 | 7,500.00                 |

S