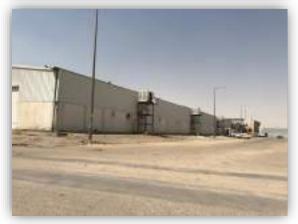

| Rooftops     | Hanger           | Concealed<br>Lighting | <b>▼</b><br>Gates | C Other       | ☐<br>Wooden<br>Building | C Others               |
| Type of Ins                                           | Type of Insulation         • Wall and rooftop thermal insulation and damp proofing |              |                  |                       |                   |               |                         |                        |
| Remarks                                               | Remarks •                                                                          |              |                  |                       |                   |               |                         |                        |

# **Real Estate Photos:**

















# **General Benchmarks:**

#### Land Comparisons:

Based on field survey, 4 land plots were observed as offered for sale. The following table outlines for sale land comparison data as follows:

| #  | Site               | Land Area<br>(m2) | M2 Price | Land Total Value | Uses       |
|----|--------------------|-------------------|----------|------------------|------------|
| 1. | Faisaliah District | 4,600.00          | 1,400.00 | 6,440,000.00     | Industrial |
| 2. | Faisaliah District | 1,550.00          | 1,700.00 | 2,635,000.00     | Industrial |
| 3. | Faisaliah District | 1,500.00          | 1,500.00 | 2,250,000.00     | Industrial |
| 4. | Faisaliah District | 2,000.00          | 1,600.00 | 3,200,000.00     | Industrial |
| Av | erage              | 2,412.50          | 1,550.00 |