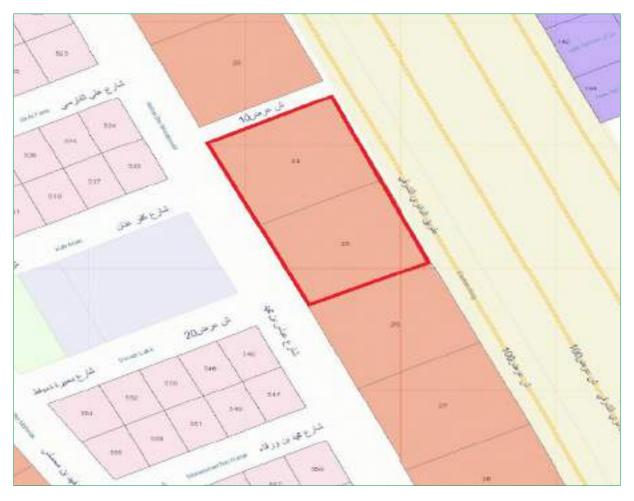

Location of Intended Real Estate for Valuation:

Source: Goggle Earth:

Real estate is located in Faisaliah District, west of Dammam, nearby several other districts such as Ahad, Badr, Almanar where Ahad is high density population area and in a unique location in the middle of Dammam west district. Building is located nearby central business area in the city namely King Fahd Road and easily accessed through King Abdullah Road.

# Location of Intended Real Estate for Valuation:

Source: Google Earth

#### **Real Estate Coordinates**

| N: 26.3875833 | E: 50.0751944 |
|---------------|---------------|
|               |               |

Building is located along Omar Bin Alkhatab Road, connected to King Fahd Road north and King Abdullah Road South bordered in north 30m width street, and bordered in west and south two internal streets. Building is located at 100% north King Abdullah and 2Km from King Fahd Road.

# Layout

Source: Eastern Province Municipality