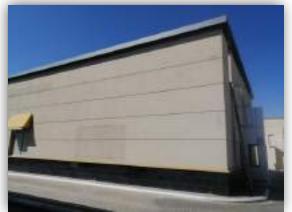

| ✓ Parking         | ☐<br>Window        | Metal<br>Buildings       | □<br>wooden<br>Beams        |
| Western     | Paint                                                 | Rooftop     | -          | Concealed<br>Lighting | <b>⊽</b><br>Gates | □<br>Other         | ☐<br>Wooden<br>Buildings | C Others                    |
| Type of Ins | ulation                                               |             | Wall and r | ooftop therm          | al insulatior     | and damp           | proofing                 |                             |
| Remarks     |                                                       |             | -          |                       |                   |                    |                          |                             |

## **Real Estate Photos:**

















## **General Benchmarks:**

## Land Comparisons:

Based on field survey, we detected only one plot of area 3,000 m2 (m2 price is SAR 2,800). After having inquired real estate experts in region and analyzing data it was proven that price of m2 on military city road ranges within SR 2,800/m2 to 3,600/m2 at average SAR 3,200/m2.

Based on field survey of region, it was proven that:

| Description     | Average   |
|-----------------|-----------|
| Land M2/Price   | SAR 3,200 |
| Net Return Rate | 8.5%      |

## **Real Estate Market Value Valuation:**

## Value of under valuation real estate based on used valuation method:

| Valuation Method                 | Average        |
|----------------------------------|----------------|
| Income capitalization method in  | SAR 13,550,0