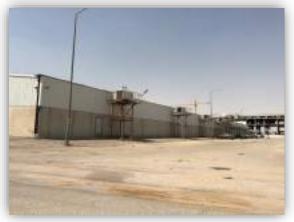

| ✓ Parking               | Windows       | ✓ metal<br>Buildings    | Wooden beams           |
| Western                                     | Block         | Rooftops      | Hanger               | Concealed<br>Lighting | <b>⊽</b><br>Gates       | Other         | ☐<br>Wooden<br>Building | C Others               |
| Type of Ins                                 | ulation       |               | • Wall               | and rooftop t         | hermal insu             | lation and d  | amp proofin             | Ig                     |
| Remarks                                     |               |               | •                    |                       |                         |               |                         |                        |

# **Real Estate Photos:**

















# **General Benchmarks:**

#### Land Comparisons:

Based on field survey, 4 land plots were observed as offered for sale. The following table outlines for sale land comparison data as follows:

| #  | Site               | Land Area<br>(m2) | M2 Price | Land Total Value | Uses       |
|----|--------------------|-------------------|----------|------------------|------------|
| 1. | Faisaliah District | 4,600.00          | 1,400.00 | 6,440,000.00     | Industrial |
| 2. | Faisaliah District | 1,550.00          | 1,700.00 | 2,635,000.00     | Industrial |
| 3. | Faisaliah District | 1,500.00          | 1,500.00 | 2,250,000.00     | Industrial |
| 4. | Faisaliah District | 2,000.00          | 1,600.00 | 3,200,000.00     | Industrial |
| Av | erage              | 2,412.50          | 1,550.00 |