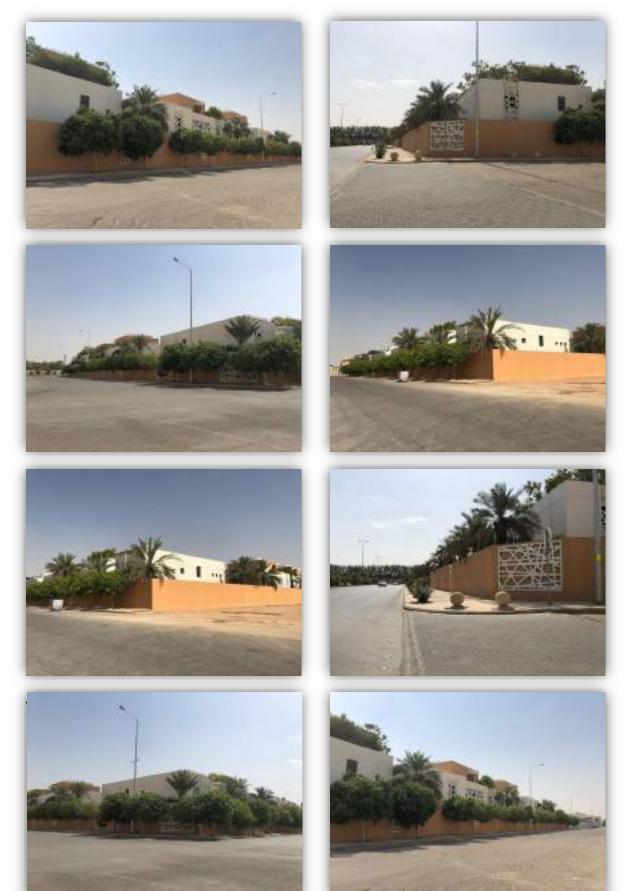

<br>marble | Entrances    | Marble                     | Ceiling Gypsum        | ✓ Parking      | ☐<br>Windows  | ☐ Meal<br>Building      | ☐<br>Wooden<br>Beams  |
| Western     | Paint,<br>rocks<br>and<br>marble | Rooftops     | Marble                     | Concealed<br>Lighting | ▼ gate         | □<br>others   | ☐<br>Wooden<br>Building | C Others              |
| Type of Ins | sulation                         |              | • Wal                      | l and rooftop         | thermal insu   | lation and d  | amp proofin             | g                     |
| Remarks     |                                  |              | •                          |                       |                |               |                         |                       |

### **Real Estate Photos:**



### **General Benchmarks:**

### Land Comparisons:

Based on field survey, 4 land plots were observed as offered for sale. The following table outlines for sale land comparison data as follows:

| #  | Location                                 | Land Area<br>(m2) | Price of m2 | Land Total Value | Uses                   |
|----|------------------------------------------|-------------------|-------------|------------------|------------------------|
| 1. | Alhadah District                         | 5,150.00          | 3,400.00    | 17,510.000.00    | Residential            |
| 2. | Alrafeah District,<br>Prince Faisal Road | 36,000.00         | 2,600.00    | 93,600.000.00    | Commercial residential |
| 3. | Alrafeah District,<br>Prince Faisal Road | 4,200.00          | 4,000.00    | 16,800,