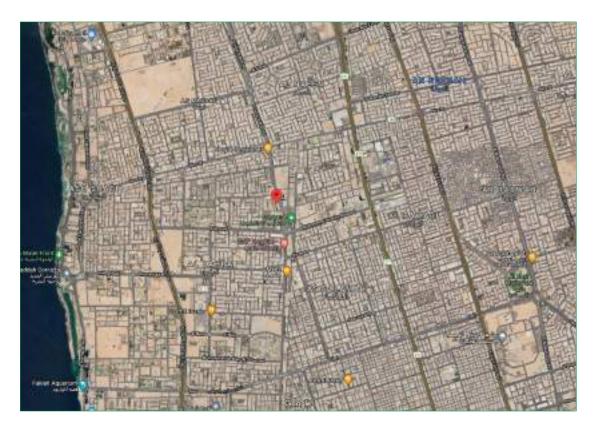

Location of Intended Real Estate for Valuation:

Source: Goggle Earth:

Real estate is located in Faisaliah District, west of Dammam, nearby several other districts such as Ahad, Badr, Almanar where Ahad is high density population area and in a unique location in the middle of Dammam west district. Building is located nearby central business area in the city namely King Fahd Road and easily accessed through King Abdullah Road.