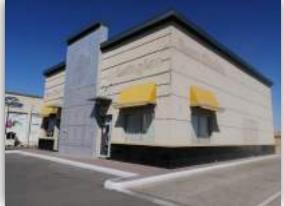

Parking         | ☐<br>Window        | Metal<br>Buildings       | □<br>wooden<br>Beams        |
| Western     | Paint                                                 | Rooftop     | -          | Concealed<br>Lighting | <b>⊽</b><br>Gates | □<br>Other         | ☐<br>Wooden<br>Buildings | C Others                    |
| Type of Ins | ulation                                               |             | Wall and r | ooftop therm          | al insulatior     | and damp           | proofing                 |                             |
| Remarks     |                                                       |             | -          |                       |                   |                    |                          |                             |

## **Real Estate Photos:**

















## **General Benchmarks:**

## Land Comparisons:

Based on field survey, we detected only one plot of area 3,000 m2 (m2 price is SAR 2,800). After having inquired real estate experts in region and analyzing data it was proven that price of m2 on military city road ranges within SR 2,800/m2 to 3,600/m2 at average SAR 3,200/m2.

Based on field survey of region, it was proven that:

| Description     | Average   |
|-----------------|-----------|
| Land M2/Price   | SAR 3,200 |
| Net Return Rate | 8.5%      |

## **Real Estate Market Value Valuation:**

## Value of under valuation real estate based on used valuation method:

| Valuation Method                 | Average        |
|----------------------------------|----------------|
| Income capitalization method in  | SAR 13,550,000 |
| acc