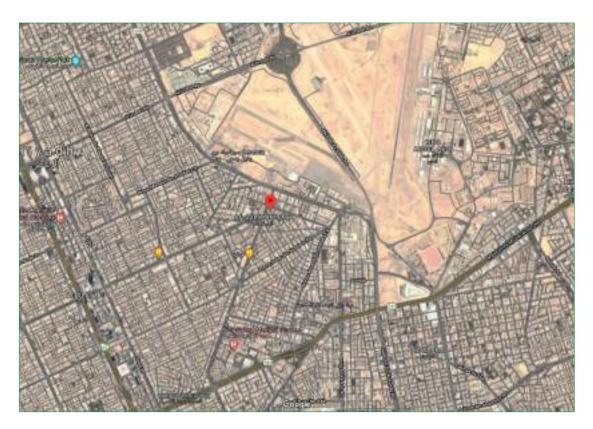

Location of Intended Real Estate for Valuation:

Source: Goggle Earth:

Real estate is located in Faisaliah District, west of Dammam, nearby several other districts such as Ahad, Badr, Almanar where Ahad is high density population area and in a unique location in the middle of Dammam west district. Building is located nearby central business area in the city namely King Fahd Road and easily accessed through King Abdullah Road.

# Location of Intended Real Estate for Valuation:

Source: Google Earth

#### **Real Estate Coordinates**

| N: 26.3875833 | E: 50.0751944 |
|---------------|---------------|
|               |               |

Building is located along Omar Bin Alkhatab Road, connected to King Fahd Road north and King Abdullah Road South bordered in north 30m width street, and bordered in west and south two internal streets. Building is located at 100% north King Abdullah and 2Km from King Fahd Road.