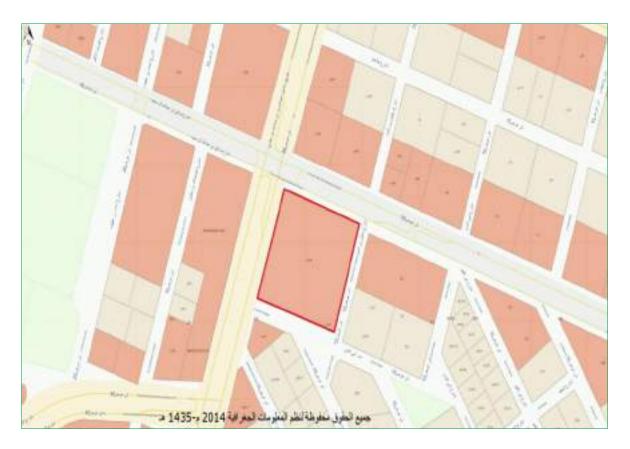

Location of Intended Real Estate for Valuation:

Source: Goggle Earth:

Real estate is located in Faisaliah District, west of Dammam, nearby several other districts such as Ahad, Badr, Almanar where Ahad is high density population area and in a unique location in the middle of Dammam west district. Building is located nearby central business area in the city namely King Fahd Road and easily accessed through King Abdullah Road.

# Location of Intended Real Estate for Valuation:

Source: Google Earth

#### **Real Estate Coordinates**

| N: 26.3875833 | E: 50.0751944 |
|---------------|---------------|
|               |               |

Building is located along Omar Bin Alkhatab Road, connected to King Fahd Road north and King Abdullah Road South bordered in north 30m width street, and bordered in west and south two internal streets. Building is located at 100% north King Abdullah and 2Km from King Fahd Road.