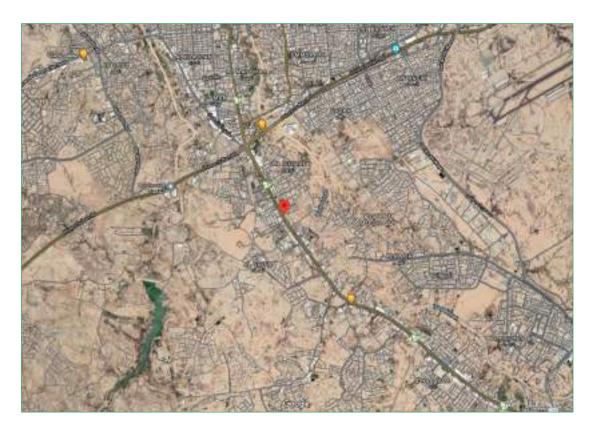

Location of Intended Real Estate for Valuation:

Source: Goggle Earth:

Real estate is located in Faisaliah District, west of Dammam, nearby several other districts such as Ahad, Badr, Almanar where Ahad is high density population area and in a unique location in the middle of Dammam west district. Building is located nearby central business area in the city namely King Fahd Road and easily accessed through King Abdullah Road.

| Location            | Distance (Km) |
|---------------------|---------------|
| King Fahd Road      | 3             |
| Dahran- Jubail Road | 1             |
| Central Region      | 10            |