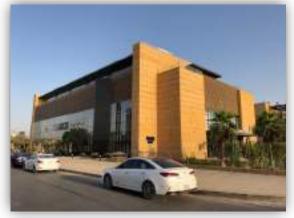

| 🔽 gate      | □<br>others        | ☐<br>Wooden<br>Building | C Others                |
| Type of Insulation •                                  |                                   |                            |         | Wall and rooftop thermal insulation and damp proofing                                                               |             |                    |                         |                         |
| Remarks                                               |                                   |                            |         | <ul> <li>Show rooms were not internally finishes, and internal finishes will<br/>be under tenant's scope</li> </ul> |             |                    |                         |                         |

# **Real Estate Photos:**

















# **Real Estate Comparison:**

# Land for Sale:

Based on field survey in Prince Abdulaziz Bin Mousaid Bin Galawi street, 3 land plots were detected and its information as follows:

| # | Location     | Width of<br>Land | Land Area (m2) | Total value   | Price of Square<br>meter |
|---|--------------|------------------|----------------|---------------|--------------------------|
| 1 | Dabab Street | -                | 2,800.00       | 21,000,000.00 | 7,500.00                 |
| 2 | Dabab Street | -                | 2,200.00       | 15,400,000.00 | 7,000.00                 |
| 3 | Dabab Street | -                | 1,600.00       | 12,800,000.00 | 8,000.00                 |
|   | Average:     | -                | 2,200.83       | 16,400,000.00 | 7,500.00                 |

Sourc