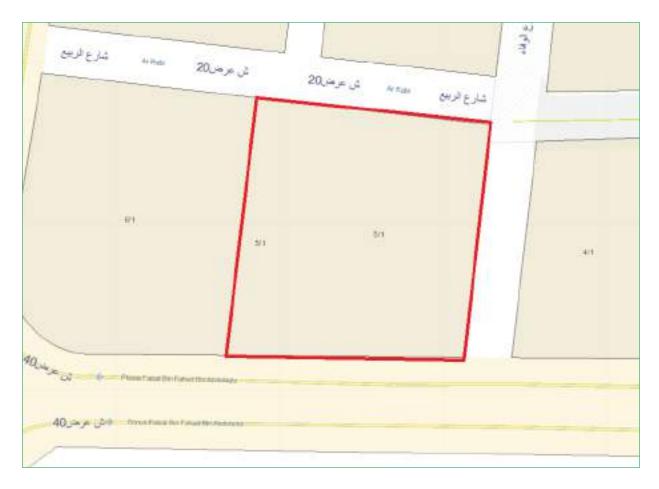

# Layout

Source: Eastern Province Municipality

#### Land:

The real estate is a mall of total land area 57,215.32 m2 in accordance with enclosed deed and as follows:

| Land Lengths and Borders |                                     |                         |  |  |
|--------------------------|-------------------------------------|-------------------------|--|--|
| Direction                | Border Type                         | Length                  |  |  |
| North                    | 30m width street                    | 7.70 + 166.70 m         |  |  |
| South                    | 20m width street                    | 187.43m                 |  |  |
| East                     | Omar Bin Alkhatab, 60.96 m<br>width | 7.78 + 263.99 + 20.31 m |  |  |
| West                     | 20m width street                    | 334.03m                 |  |  |
| Source: Droporty dood    |                                     |                         |  |  |

# **Building:**

The land encompasses mall of total build area 61.998 m2 and fences area 536 Lm

| Description           | Number of Units | Uses       | Build area (m2) |
|-----------------------|-----------------|------------|-----------------|
| Basement              | -               | Parking    | 19,481.00       |
| Basement              | -               | Services   | 6,993.00        |
| Ground Floor          | 92              | Commercial | 31,105.00       |
| Mezzanine             | -               | Commercial | 419.00          |
| 1 <sup>st</sup> floor | 1               | Commercial | 2,000.00        |
| 2 <sup>nd</sup> floor | -               | Commercial | 2,000.00        |
| Fences                | -               | Services   | 536.00          |
| ТВА                   |                 |            | - 62,534.00     |