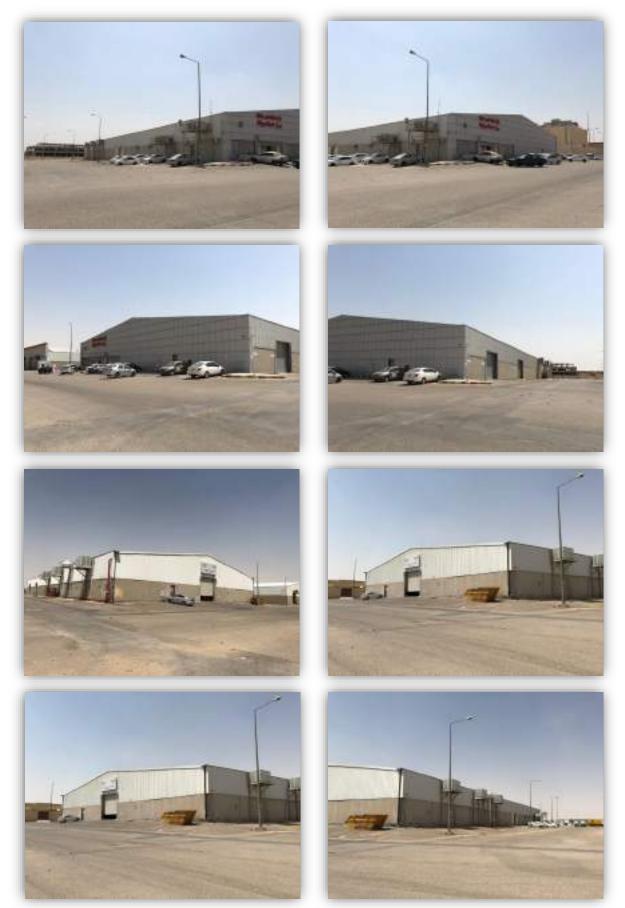

ftops       | Hanger                                                                    | Concealed<br>Lighting  | <b>∨</b><br>Gates | Other         | ☐<br>Wooden<br>Building | C Others               |
| Type of Insulation |                                                       |                | <ul> <li>Wall and rooftop thermal insulation and damp proofing</li> </ul> |                        |                   |               |                         |                        |
| Remarks            |                                                       |                | •                                                                         | •                      |                   |               |                         |                        |

### **Real Estate Photos:**



### **General Benchmarks:**

### Land Comparisons:

Based on field survey, 4 land plots were observed as offered for sale. The following table outlines for sale land comparison data as follows:

| #  | Site               | Land Area<br>(m2) | M2 Price | Land Total Value | Uses       |
|----|--------------------|-------------------|----------|------------------|------------|
| 1. | Faisaliah District | 4,600.00          | 1,400.00 | 6,440,000.00     | Industrial |
| 2. | Faisaliah District | 1,550.00          | 1,700.00 | 2,635,000.00     | Industrial |
| 3. | Faisaliah District | 1,500.00          | 1,500.00 | 2,250,000.00     | Industrial |
| 4. | Faisaliah District | 2,000.00          | 1,600.00 | 3,200,000.00     | Industrial |
| Av | erage              | 2,412.50          | 1,550.00