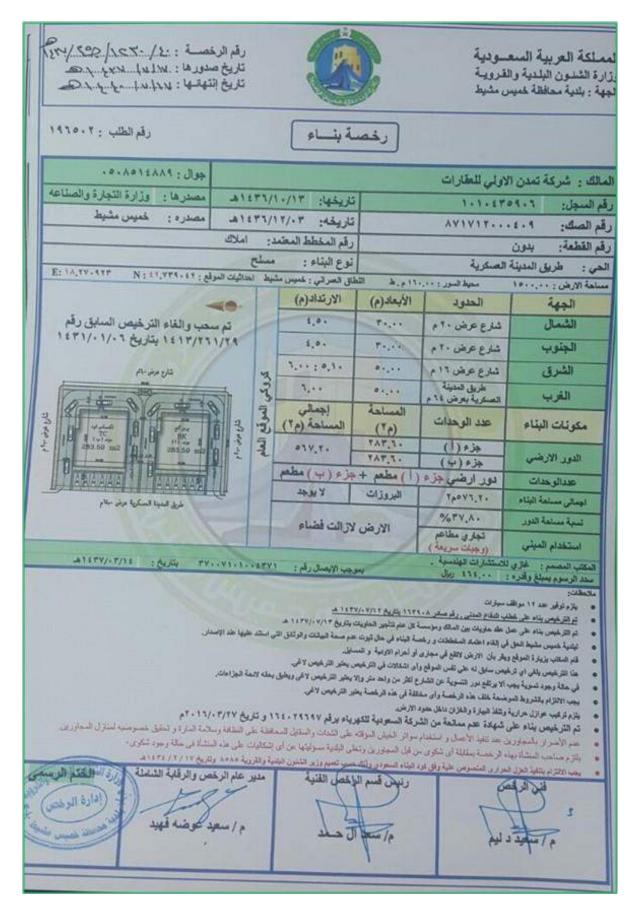

|
|                                               | عرام التساسلي: 1852                                                                                                                                                                                                                                                                                                                                                                            |

#### **Copy of Construction License**





# Jeddah City, Northern Ubhor District Restaurant Commercial Building Valuation Report

Date: 20 Dualqidah 1442 AH Accord to: 30 June 2021 Report N°: 2101701RE

Prepared to: Mulkia Investment - Mulkia Gulf Real Estate REIT fund Date:20/11/1442 AHAccord to:30/06/2021



# Subject: Jeddah City, Northern Ubhor District Restaurant Commercial Building Valuation

Mulkia Investment - Mulkia Gulf Real Estate REIT fund Good Greeting

Subject to your request to evaluate the real estate located in Jeddah City, Northern Ubhor District, we actually verified and visually inspected the premises and studied necessary documents and maps. After having studied the surrounding and adjacent area of premises we hereby enclose the following report which provide the necessary information and outline the cause