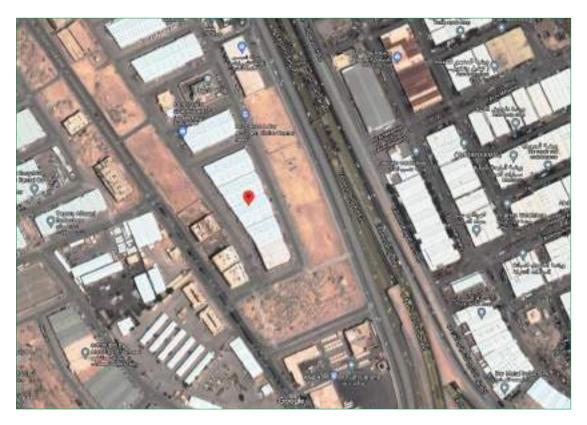

Location of Intended Real Estate for Valuation:

Source: Goggle Earth:

Real estate is located in Faisaliah District, west of Dammam, nearby several other districts such as Ahad, Badr, Almanar where Ahad is high density population area and in a unique location in the middle of Dammam west district. Building is located nearby central business area in the city namely King Fahd Road and easily accessed through King Abdullah Road.

| Location            | Distance (Km) |
|---------------------|---------------|
| King Fahd Road      | 3             |
| Dahran- Jubail Road | 1             |
| Central Region      | 10            |

#### **Real Estate Coordinates**

| N: 26.3875833 | E: 50.0751944 |
|---------------|---------------|
|               |               |

Building is located along Omar Bin Alkhatab Road, connected to King Fahd Road north and King Abdullah Road South bordered in north 30m width street, and bordered in west and south two internal streets. Building is located at 100% north King Abdullah and 2Km from King Fahd Road.