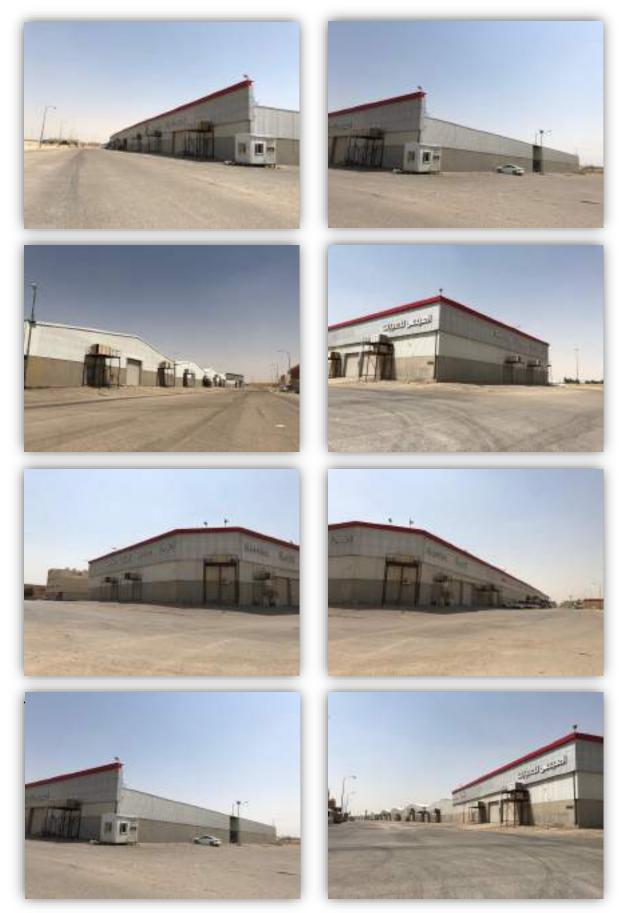

<br>beams   |
| Western                                                                            | Block    | Rooftops    | Hanger                     | Concealed<br>Lighting | <b>⊽</b><br>Gates | C Other       | ☐<br>Wooden<br>Building | C Others               |
| Type of Insulation         • Wall and rooftop thermal insulation and damp proofing |          |             |                            | g                     |                   |               |                         |                        |
| Remarks •                                                                          |          |             |                            |                       |                   |               |                         |                        |

### **Real Estate Photos:**



### **General Benchmarks:**

### Land Comparisons:

Based on field survey, 4 land plots were observed as offered for sale. The following table outlines for sale land comparison data as follows:

| #  | Site               | Land Area<br>(m2) | M2 Price | Land Total Value | Uses       |
|----|--------------------|-------------------|----------|------------------|------------|
| 1. | Faisaliah District | 4,600.00          | 1,400.00 | 6,440,000.00     | Industrial |
| 2. | Faisaliah District | 1,550.00          | 1,700.00 | 2,635,000.00     | Industrial |
| 3. | Faisaliah District | 1,500.00          | 1,500.00 | 2,250,000.00     | Industrial |
| 4. | Faisaliah District | 2,000.00          | 1,600.00 | 3,200,000.00     | Industrial |
| Av | erage              | 2,412.50          | 1,550.00