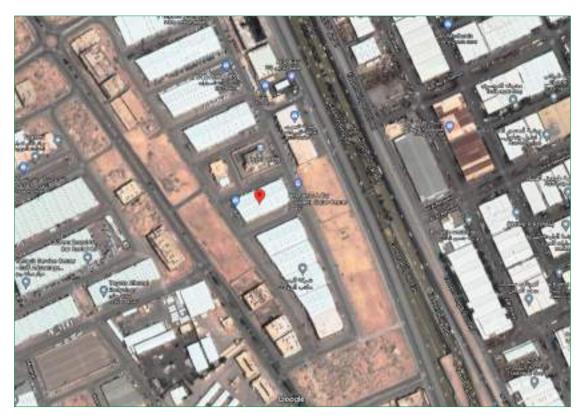

#### **Real Estate Coordinates**

| N: 26.3875833 | E: 50.0751944 |
|---------------|---------------|
|               |               |

Building is located along Omar Bin Alkhatab Road, connected to King Fahd Road north and King Abdullah Road South bordered in north 30m width street, and bordered in west and south two internal streets. Building is located at 100% north King Abdullah and 2Km from King Fahd Road.

# Adjacent Land Uses:

The adjacent area basically consists of residential and commercial areas and land is totally used for commercial purposes in accordance with eastern province municipality drawings.