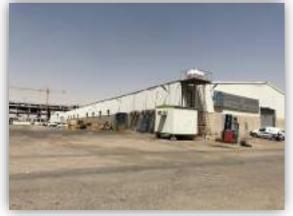

ling     | ✓ Parking               | Windows       | ✓ metal<br>Buildings    | Wooden beams           |
| Western                                     | Block         | Rooftops      | Hanger               | Concealed<br>Lighting | <b>⊽</b><br>Gates       | Other         | ☐<br>Wooden<br>Building | C Others               |
| Type of Ins                                 | ulation       |               | • Wall               | and rooftop t         | hermal insu             | lation and d  | amp proofin             | Ig                     |
| Remarks                                     |               |               | •                    |                       |                         |               |                         |                        |

# **Real Estate Photos:**

















# **General Benchmarks:**

#### Land Comparisons:

Based on field survey, 4 land plots were observed as offered for sale. The following table outlines for sale land comparison data as follows:

| #  | Site               | Land Area<br>(m2) | M2 Price | Land Total Value | Uses       |
|----|--------------------|-------------------|----------|------------------|------------|
| 1. | Faisaliah District | 4,600.00          | 1,400.00 | 6,440,000.00     | Industrial |
| 2. | Faisaliah District | 1,550.00          | 1,700.00 | 2,635,000.00     | Industrial |
| 3. | Faisaliah District | 1,500.00          | 1,500.00 | 2,250,000.00     | Industrial |
| 4. | Faisaliah District | 2,000.00          | 1,600.00 | 3,200,000.00     | Industrial |
| Av | erage              | 2,412.50          | 1,55