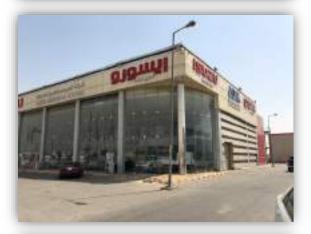

s    | ☐<br>Wooden<br>beams   |
| Western                                               | Pain and<br>Cladding                | Rooftops  | Hanger                 | Concealed<br>Lighting | <b>∨</b><br>Gates | C Other       | ☐<br>Wooden<br>Building | C Others               |
| Type of Ins                                           | ulation                             |           | • Wall                 | and rooftop t         | hermal insu       | lation and d  | amp proofin             | g                      |
| Remarks                                               |                                     |           | •                      |                       |                   |               |                         |                        |

# **Real Estate Photos:**

















# **General Benchmarks:**

#### Land Comparisons:

Based on field survey, 4 land plots were observed as offered for sale. The following table outlines for sale land comparison data as follows:

| #  | Site               | Land Area<br>(m2) | M2 Price | Land Total Value | Uses       |
|----|--------------------|-------------------|----------|------------------|------------|
| 1. | Eastern Ring Road  | 2,680.00          | 3,400.00 | 9,112,000.00     | Industrial |
| 2. | Eastern Ring Road  | 1,200.00          | 3,500.00 | 4,200,000.00     | Industrial |
| 3. | Southern Ring Road | 1,500.00          | 3,500.00 | 5,250,000.00     | Industrial |
| Av | erage              | 1,793.33          | 3,466.67 | 6,187,333.33     | -          |

Source: Estnad Field Survey

#### Based on the abov