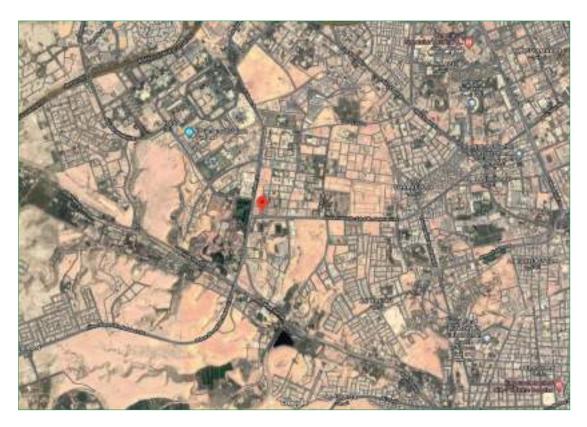

Location of Intended Real Estate for Valuation:

Source: Goggle Earth:

Real estate is located in Faisaliah District, west of Dammam, nearby several other districts such as Ahad, Badr, Almanar where Ahad is high density population area and in a unique location in the middle of Dammam west district. Building is located nearby central business area in the city namely King Fahd Road and easily accessed through King Abdullah Road.