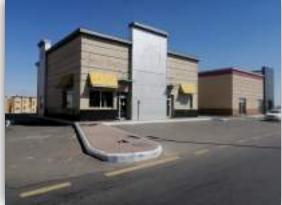

| ✓ Parking         | ☐<br>Window        | Metal<br>Buildings       | □<br>wooden<br>Beams        |
| Western     | Paint                                                 | Rooftop     | -          | Concealed<br>Lighting | <b>⊽</b><br>Gates | □<br>Other         | ☐<br>Wooden<br>Buildings | C Others                    |
| Type of Ins | ulation                                               |             | Wall and r | ooftop therm          | al insulatior     | and damp           | proofing                 |                             |
| Remarks     |                                                       |             | -          |                       |                   |                    |                          |                             |

## **Real Estate Photos:**

















## **General Benchmarks:**

## Land Comparisons:

Based on field survey, we detected only one plot of area 3,000 m2 (m2 price is SAR 2,800). After having inquired real estate experts in region and analyzing data it was proven that price of m2 on military city road ranges within SR 2,800/m2 to 3,600/m2 at average SAR 3,200/m2.

Based on field survey of region, it was proven that:

| Description     | Average   |
|-----------------|-----------|
| Land M2/Price   | SAR 3,200 |
| Net Return Rate | 8.5%      |

## **Real Estate Market Value Valuation:**

## Value of under valuation real estate based on used valuation method:

| Valuation Method                 | Average        |
|----------------------------------|----------------|
| Income capitalization method in  | SAR 13,550,000 |
|