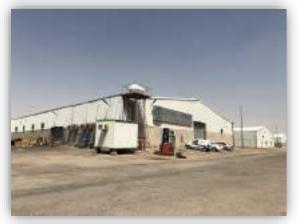

| ✓ Parking               | Windows       | ✓ metal<br>Buildings    | Wooden beams           |
| Western                                     | Block         | Rooftops      | Hanger               | Concealed<br>Lighting | <b>⊽</b><br>Gates       | Other         | ☐<br>Wooden<br>Building | C Others               |
| Type of Ins                                 | ulation       |               | • Wall               | and rooftop t         | hermal insu             | lation and d  | amp proofin             | Ig                     |
| Remarks                                     |               |               | •                    |                       |                         |               |                         |                        |

# **Real Estate Photos:**

















# **General Benchmarks:**

#### Land Comparisons:

Based on field survey, 4 land plots were observed as offered for sale. The following table outlines for sale land comparison data as follows:

| #  | Site               | Land Area<br>(m2) | M2 Price | Land Total Value | Uses       |
|----|--------------------|-------------------|----------|------------------|------------|
| 1. | Faisaliah District | 4,600.00          | 1,400.00 | 6,440,000.00     | Industrial |
| 2. | Faisaliah District | 1,550.00          | 1,700.00 | 2,635,000.00     | Industrial |
| 3. | Faisaliah District | 1,500.00          | 1,500.00 | 2,250,000.00     | Industrial |
| 4. | Faisaliah District | 2,000.00          | 1,600.00 | 3,200,000.00     | Industrial |
| Av | erage              | 2,412.50          | 1,550.00