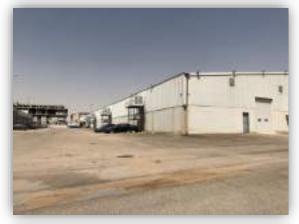

| Rooftops     | Hanger           | Concealed<br>Lighting | <b>▼</b><br>Gates | C Other       | ☐<br>Wooden<br>Building | C Others               |
| Type of Ins                                           | Type of Insulation         • Wall and rooftop thermal insulation and damp proofing |              |                  |                       |                   |               |                         |                        |
| Remarks                                               | Remarks •                                                                          |              |                  |                       |                   |               |                         |                        |

# **Real Estate Photos:**

















# **General Benchmarks:**

#### Land Comparisons:

Based on field survey, 4 land plots were observed as offered for sale. The following table outlines for sale land comparison data as follows:

| #  | Site               | Land Area<br>(m2) | M2 Price | Land Total Value | Uses       |
|----|--------------------|-------------------|----------|------------------|------------|
| 1. | Faisaliah District | 4,600.00          | 1,400.00 | 6,440,000.00     | Industrial |
| 2. | Faisaliah District | 1,550.00          | 1,700.00 | 2,635,000.00     | Industrial |
| 3. | Faisaliah District | 1,500.00          | 1,500.00 | 2,250,000.00     | Industrial |
| 4. | Faisaliah District | 2,000.00          | 1,600.00 | 3,200,000.00     | Industrial |
| Av | erage              | 2,412.50          | 1,55