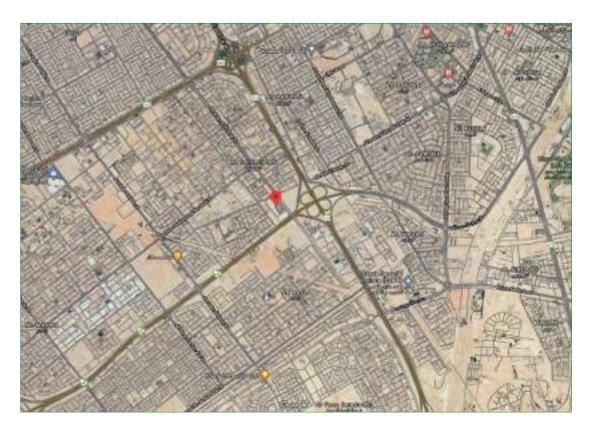

Location of Intended Real Estate for Valuation:

Source: Goggle Earth:

Real estate is located in Faisaliah District, west of Dammam, nearby several other districts such as Ahad, Badr, Almanar where Ahad is high density population area and in a unique location in the middle of Dammam west district. Building is located nearby central business area in the city namely King Fahd Road and easily accessed through King Abdullah Road.

| Location            | Distance (Km) |
|---------------------|---------------|
| King Fahd Road      | 3             |
| Dahran- Jubail Road | 1             |
| Central Region      | 10            |