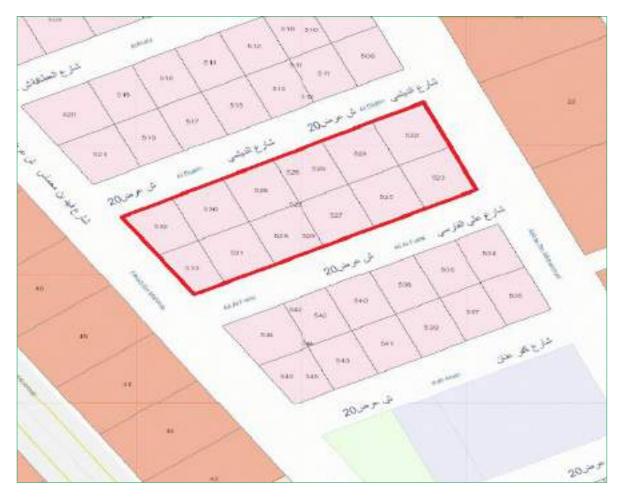

# Layout

Source: Eastern Province Municipality

# Adjacent Land Uses:

The adjacent area basically consists of residential and commercial areas and land is totally used for commercial purposes in accordance with eastern province municipality drawings.