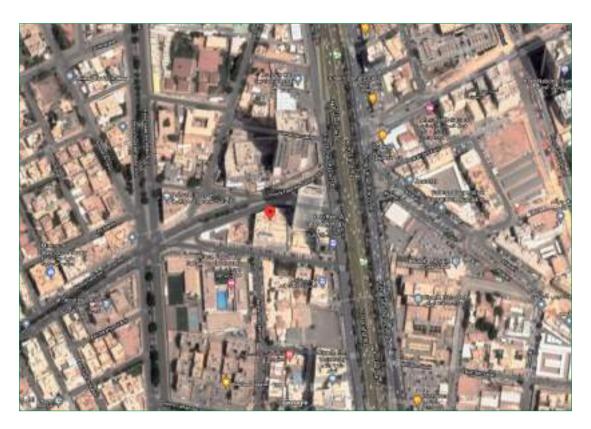

Location of Intended Real Estate for Valuation:

Source: Goggle Earth:

Real estate is located in Faisaliah District, west of Dammam, nearby several other districts such as Ahad, Badr, Almanar where Ahad is high density population area and in a unique location in the middle of Dammam west district. Building is located nearby central business area in the city namely King Fahd Road and easily accessed through King Abdullah Road.

| Location            | Distance (Km) |
|---------------------|---------------|
| King Fahd Road      | 3             |
| Dahran- Jubail Road | 1             |
| Central Region      | 10            |