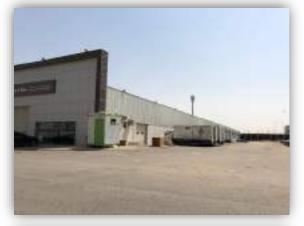

| Rooftops     | Hanger           | Concealed<br>Lighting | <b>▼</b><br>Gates | C Other       | ☐<br>Wooden<br>Building | C Others               |
| Type of Ins                                           | Type of Insulation         • Wall and rooftop thermal insulation and damp proofing |              |                  |                       |                   |               |                         |                        |
| Remarks                                               | Remarks •                                                                          |              |                  |                       |                   |               |                         |                        |

# **Real Estate Photos:**

















# **General Benchmarks:**

#### Land Comparisons:

Based on field survey, 4 land plots were observed as offered for sale. The following table outlines for sale land comparison data as follows:

| #  | Site               | Land Area<br>(m2) | M2 Price | Land Total Value | Uses       |
|----|--------------------|-------------------|----------|------------------|------------|
| 1. | Faisaliah District | 4,600.00          | 1,400.00 | 6,440,000.00     | Industrial |
| 2. | Faisaliah District | 1,550.00          | 1,700.00 | 2,635,000.00     | Industrial |
| 3. | Faisaliah District | 1,500.00          | 1,500.00 | 2,250,000.00     | Industrial |
| 4. | Faisaliah District | 2,000.00          | 1,600.00 | 3,200,000.00     | Industrial |
| Av | erage              | 2,412.50          | 1,