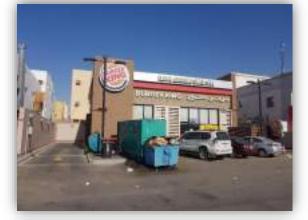

| Paint                                                                         | Rooftop     | Gates Other |                      |           | ☐<br>Wooden<br>Buildings | C Others           |                     |
| Type of Ins                                           | Type of InsulationThermal insulation and damp proofing for walls and ceilings |             |             | s                    |           |                          |                    |                     |
| Remarks                                               |                                                                               |             | -           |                      |           |                          |                    |                     |

## **Real Estate Photos:**

















## **General Benchmarks:**

## Land Comparisons:

Based on field survey, 3 land plots were observed as offered for sale. The following table outlines for sale land comparison data as follows:

| #  | Location             | Land Area (m2) | Price of m2 | Land Total Value | Uses       |
|----|----------------------|----------------|-------------|------------------|------------|
| 1  | Pan Continent Street | 1,315.00       | 6,500       | 8,547,500        | Commercial |
| 2  | Pan Continent Street | 1,650.00       | 7,800       | 12,870,000       | Commercial |
| 3  | Pan Continent Street | 1,600.00       | 7,600       | 12,160,000       | Commercial |
| A١ | /erage               | 1,521.67       | 7,300       | 11,192,500       | -          |

Source: Estnad Field Survey

Price