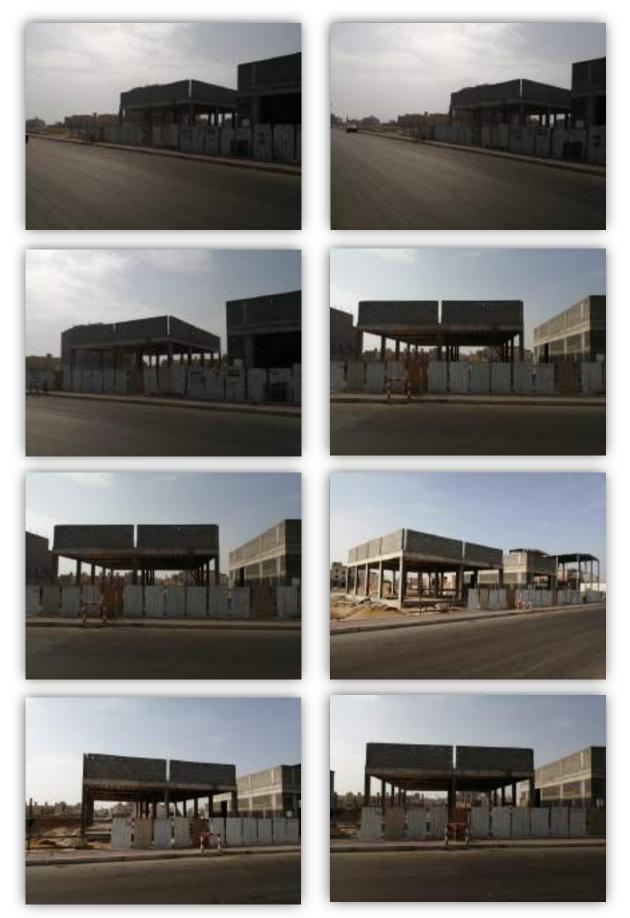

| Skelton | Entrance       | Skelton | Ceiling Gypsum         | Parking    | ☐<br>Window   | Metal<br>Buildings       | wooden Beams                |
| Western                                               | Skelton | Rooftop        | Skelton | Concealed<br>Lighting  | ☐<br>Gates | C<br>Other    | ☐<br>Wooden<br>Buildings | C Others                    |
| Type of Insulation                                    |         |                | -       |                        |            |               |                          |                             |
| Remarks                                               |         |                | -       |                        |            |               |                          |                             |

## **Real Estate Photos:**



## **General Benchmarks:**

## Land Comparisons:

Based on field survey, 4 land plots were observed as offered for sale. The following table outlines for sale land comparison data as follows:

| #  | Location                   | Land Area<br>(m2) | Price of m2 | Land Total<br>Value | Uses       |
|----|----------------------------|-------------------|-------------|---------------------|------------|
| 1  | Prince Abdul Majid<br>Road | 1,170             | 4,200       | 4,914,000           | Commercial |
| 2  | Prince Abdul Majid<br>Road | 2,400             | 4,250       | 10,200,000          | Commercial |
| 3  | Prince Abdul Majid<br>Road | 960               | 4,600       | 4,416,000           | Commercial |
| 4  | Prince Abdul Majid<br>Road | 750               | 4,950       | 3,712,500