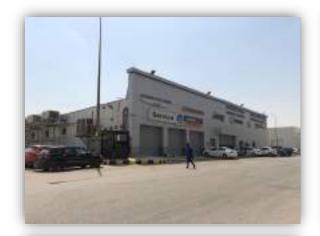

m<br>Ceiling     | ✓ Parking               | Windows       | ✓ metal<br>Buildings    | Wooden beams           |
| Western                                     | Block         | Rooftops      | Hanger               | Concealed<br>Lighting | <b>⊽</b><br>Gates       | Other         | ☐<br>Wooden<br>Building | C Others               |
| Type of Ins                                 | ulation       |               | • Wall               | and rooftop t         | hermal insu             | lation and d  | amp proofin             | Ig                     |
| Remarks                                     |               |               | •                    |                       |                         |               |                         |                        |

# **Real Estate Photos:**

















# **General Benchmarks:**

#### Land Comparisons:

Based on field survey, 4 land plots were observed as offered for sale. The following table outlines for sale land comparison data as follows:

| #  | Site               | Land Area<br>(m2) | M2 Price | Land Total Value | Uses       |
|----|--------------------|-------------------|----------|------------------|------------|
| 1. | Faisaliah District | 4,600.00          | 1,400.00 | 6,440,000.00     | Industrial |
| 2. | Faisaliah District | 1,550.00          | 1,700.00 | 2,635,000.00     | Industrial |
| 3. | Faisaliah District | 1,500.00          | 1,500.00 | 2,250,000.00     | Industrial |
| 4. | Faisaliah District | 2,000.00          | 1,600.00 | 3,200,000.00     | Industrial |
| Av | erage              | 2,412.50