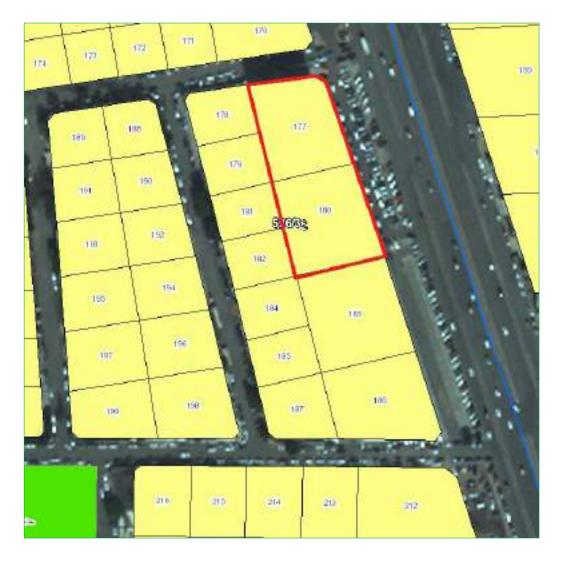

Location of Intended Real Estate for Valuation:

Source: Goggle Earth:

Real estate is located in Faisaliah District, west of Dammam, nearby several other districts such as Ahad, Badr, Almanar where Ahad is high density population area and in a unique location in the middle of Dammam west district. Building is located nearby central business area in the city namely King Fahd Road and easily accessed through King Abdullah Road.

#### **Real Estate Coordinates**

| N: 26.3875833 | E: 50.0751944 |
|---------------|---------------|
|               |               |

Building is located along Omar Bin Alkhatab Road, connected to King Fahd Road north and King Abdullah Road South bordered in north 30m width street, and bordered in west and south two internal streets. Building is located at 100% north King Abdullah and 2Km from King Fahd Road.

# Layout

Source: Eastern Province Municipality