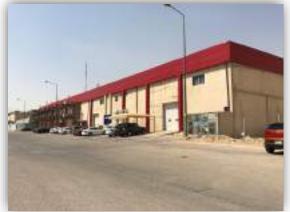

dings    | ☐<br>Wooden<br>beams   |
| Western                                               | Pain and<br>Cladding                | Rooftops  | Hanger                 | Concealed<br>Lighting | <b>∨</b><br>Gates | C Other       | ☐<br>Wooden<br>Building | C Others               |
| Type of Ins                                           | ulation                             |           | • Wall                 | and rooftop t         | hermal insu       | lation and d  | amp proofin             | g                      |
| Remarks                                               |                                     |           | •                      |                       |                   |               |                         |                        |

# **Real Estate Photos:**

















# **General Benchmarks:**

#### Land Comparisons:

Based on field survey, 4 land plots were observed as offered for sale. The following table outlines for sale land comparison data as follows:

| #  | Site               | Land Area<br>(m2) | M2 Price | Land Total Value | Uses       |
|----|--------------------|-------------------|----------|------------------|------------|
| 1. | Eastern Ring Road  | 2,680.00          | 3,400.00 | 9,112,000.00     | Industrial |
| 2. | Eastern Ring Road  | 1,200.00          | 3,500.00 | 4,200,000.00     | Industrial |
| 3. | Southern Ring Road | 1,500.00          | 3,500.00 | 5,250,000.00     | Industrial |
| Av | erage              | 1,793.33          | 3,466.67 | 6,187,333.33     | -          |

Source: Estnad Field Survey

#### Based on the