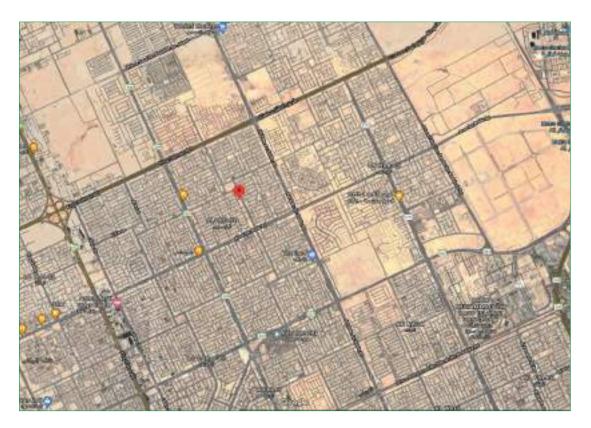

Location of Intended Real Estate for Valuation:

Source: Goggle Earth:

Real estate is located in Faisaliah District, west of Dammam, nearby several other districts such as Ahad, Badr, Almanar where Ahad is high density population area and in a unique location in the middle of Dammam west district. Building is located nearby central business area in the city namely King Fahd Road and easily accessed through King Abdullah Road.