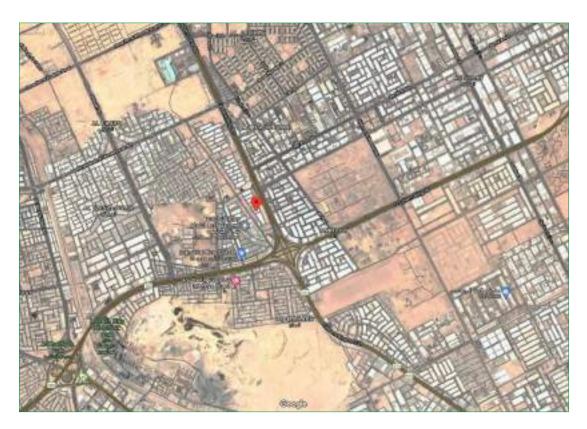

Location of Intended Real Estate for Valuation:

Source: Goggle Earth:

Real estate is located in Faisaliah District, west of Dammam, nearby several other districts such as Ahad, Badr, Almanar where Ahad is high density population area and in a unique location in the middle of Dammam west district. Building is located nearby central business area in the city namely King Fahd Road and easily accessed through King Abdullah Road.

| Location            | Distance (Km) |
|---------------------|---------------|
| King Fahd Road      | 3             |
| Dahran- Jubail Road | 1             |
| Central Region      | 10            |

#### **Real Estate Coordinates**

| N: 26.3875833 | E: 50.0751944 |
|---------------|---------------|
|               |               |

Building is located along Omar Bin Alkhatab Road, connected to King Fahd Road north and King Abdullah Road South bordered in north 30m width street, and bordered in west and south two internal streets. Building is located at 100% north King Abdullah and 2Km from King Fahd Road.