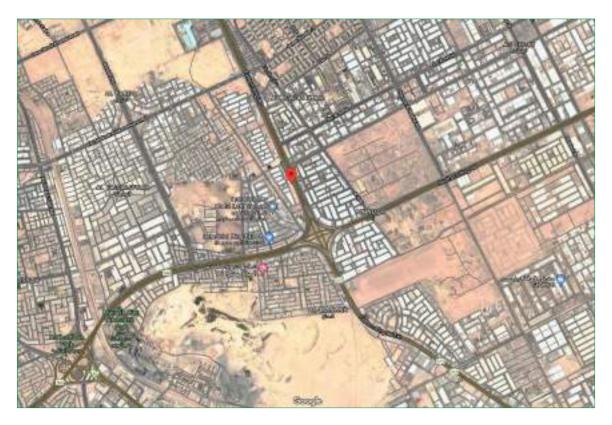

Location of Intended Real Estate for Valuation:

Source: Goggle Earth:

Real estate is located in Faisaliah District, west of Dammam, nearby several other districts such as Ahad, Badr, Almanar where Ahad is high density population area and in a unique location in the middle of Dammam west district. Building is located nearby central business area in the city namely King Fahd Road and easily accessed through King Abdullah Road.