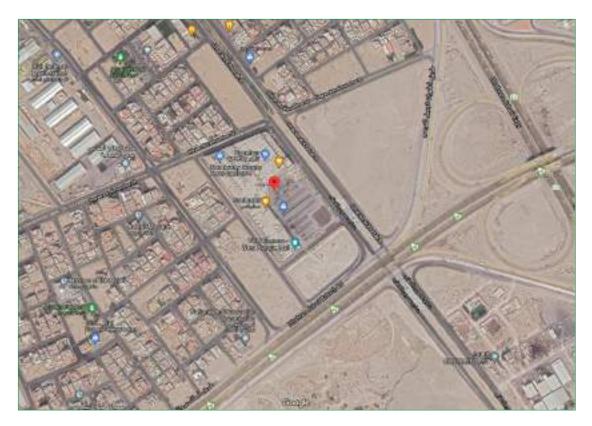

#### **Real Estate Coordinates**

| N: 26.3875833 | E: 50.0751944 |
|---------------|---------------|
|               |               |

Building is located along Omar Bin Alkhatab Road, connected to King Fahd Road north and King Abdullah Road South bordered in north 30m width street, and bordered in west and south two internal streets. Building is located at 100% north King Abdullah and 2Km from King Fahd Road.