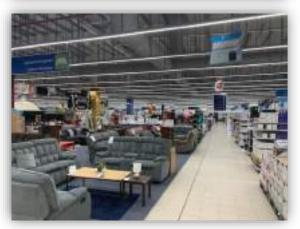

lass       | ✓ Elevator    | C Split            | Carrying<br>Walls        | Geams                       |
| Eastern     | Glass<br>and<br>Cladding                              | Entrances    | Porcelain | Ceiling Gypsum        | ✓ parking     | <b>□</b><br>Window | metal<br>Buildings       | ☐<br>Wooden<br>Beams        |
| Western     | Paint                                                 | Rooftops     | -         | Concealed<br>Lighting | Gates         | □<br>Others        | ☐<br>Wooden<br>Buildings | C Others                    |
| Type of Ins | Type of Insulation W                                  |              |           | poftop therm          | al insulation | and damp p         | proofing                 |                             |

# **Real Estate Photos:**

















# **Real Estates benchmarks:**

# Land Comparison:

Based on field survey, 4 land plots were observed as offered for sale. The following table outlines for sale land comparison data as follows:

| #  | Site                      | Land Area<br>(m2) | M2 Price | Land Total<br>Value | Uses                                  |
|----|---------------------------|-------------------|----------|---------------------|---------------------------------------|
| 1  | Omar Bin Alkhatab<br>Road | 5,000.00          | 4,000.00 | 20,000,000.00       | Commercial                            |
| 2  | King Fahd Road            | 1,900.00          | 3,450.00 | 6,555,000.00        | Commercial                            |
| 3  | Abi Bakr Alsediq<br>Road  | 3,000.00          | 3,500.00 | 10,500,000.00       | Com