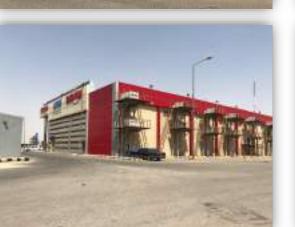

ildings    | ☐<br>Wooden<br>beams   |
| Western                                               | Pain and<br>Cladding                | Rooftops  | Hanger                 | Concealed<br>Lighting | <b>∨</b><br>Gates | C Other       | ☐<br>Wooden<br>Building | C Others               |
| Type of Ins                                           | ulation                             |           | • Wall                 | and rooftop t         | hermal insu       | lation and d  | amp proofin             | g                      |
| Remarks                                               |                                     |           | •                      |                       |                   |               |                         |                        |

# **Real Estate Photos:**

















# **General Benchmarks:**

#### Land Comparisons:

Based on field survey, 4 land plots were observed as offered for sale. The following table outlines for sale land comparison data as follows:

| #  | Site               | Land Area<br>(m2) | M2 Price | Land Total Value | Uses       |
|----|--------------------|-------------------|----------|------------------|------------|
| 1. | Eastern Ring Road  | 2,680.00          | 3,400.00 | 9,112,000.00     | Industrial |
| 2. | Eastern Ring Road  | 1,200.00          | 3,500.00 | 4,200,000.00     | Industrial |
| 3. | Southern Ring Road | 1,500.00          | 3,500.00 | 5,250,000.00     | Industrial |
| Av | erage              | 1,793.33          | 3,466.67 | 6,187,333.33     | -          |

Source: Estnad Field Survey

#### Based on th