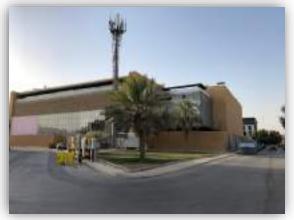

e      | □<br>others        | ☐<br>Wooden<br>Building | C Others                |
| Type of Insulation •                                  |                                   |                            |         | Wall and rooftop thermal insulation and damp proofing                                                               |             |                    |                         |                         |
| Remarks                                               |                                   |                            |         | <ul> <li>Show rooms were not internally finishes, and internal finishes will<br/>be under tenant's scope</li> </ul> |             |                    |                         |                         |

# **Real Estate Photos:**

















# **Real Estate Comparison:**

# Land for Sale:

Based on field survey in Prince Abdulaziz Bin Mousaid Bin Galawi street, 3 land plots were detected and its information as follows:

| # | Location     | Width of<br>Land | Land Area (m2) | Total value   | Price of Square<br>meter |
|---|--------------|------------------|----------------|---------------|--------------------------|
| 1 | Dabab Street | -                | 2,800.00       | 21,000,000.00 | 7,500.00                 |
| 2 | Dabab Street | -                | 2,200.00       | 15,400,000.00 | 7,000.00                 |
| 3 | Dabab Street | -                | 1,600.00       | 12,800,000.00 | 8,000.00                 |
|   | Average:     | -                | 2,200.83       | 16,400,000.00 | 7,500.00                 |

Source: Estnad