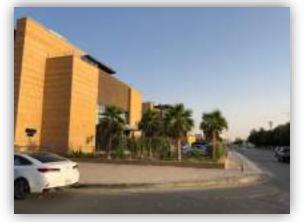

| 🔽 gate      | □<br>others        | ☐<br>Wooden<br>Building | C Others                |
| Type of Insulation •                                  |                                   |                            |         | Wall and rooftop thermal insulation and damp proofing                                                               |             |                    |                         |                         |
| Remarks                                               |                                   |                            |         | <ul> <li>Show rooms were not internally finishes, and internal finishes will<br/>be under tenant's scope</li> </ul> |             |                    |                         |                         |

# **Real Estate Photos:**

















# **Real Estate Comparison:**

# Land for Sale:

Based on field survey in Prince Abdulaziz Bin Mousaid Bin Galawi street, 3 land plots were detected and its information as follows:

| # | Location     | Width of<br>Land | Land Area (m2) | Total value   | Price of Square<br>meter |
|---|--------------|------------------|----------------|---------------|--------------------------|
| 1 | Dabab Street | -                | 2,800.00       | 21,000,000.00 | 7,500.00                 |
| 2 | Dabab Street | -                | 2,200.00       | 15,400,000.00 | 7,000.00                 |
| 3 | Dabab Street | -                | 1,600.00       | 12,800,000.00 | 8,000.00                 |
|   | Average:     | -                | 2,200.83       | 16,400,000.00 | 7,500.00                 |

Source: