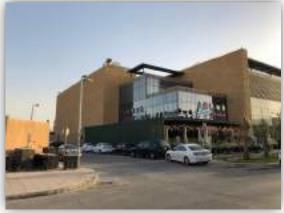

🔽 gate      | □<br>others        | ☐<br>Wooden<br>Building | C Others                |
| Type of Insulation •                                  |                                   |                            |         | Wall and rooftop thermal insulation and damp proofing                                                               |             |                    |                         |                         |
| Remarks                                               |                                   |                            |         | <ul> <li>Show rooms were not internally finishes, and internal finishes will<br/>be under tenant's scope</li> </ul> |             |                    |                         |                         |

# **Real Estate Photos:**

















# **Real Estate Comparison:**

# Land for Sale:

Based on field survey in Prince Abdulaziz Bin Mousaid Bin Galawi street, 3 land plots were detected and its information as follows:

| # | Location     | Width of<br>Land | Land Area (m2) | Total value   | Price of Square<br>meter |
|---|--------------|------------------|----------------|---------------|--------------------------|
| 1 | Dabab Street | -                | 2,800.00       | 21,000,000.00 | 7,500.00                 |
| 2 | Dabab Street | -                | 2,200.00       | 15,400,000.00 | 7,000.00                 |
| 3 | Dabab Street | -                | 1,600.00       | 12,800,000.00 | 8,000.00                 |
|   | Average:     | -                | 2,200.83       | 16,400,000.00 | 7,500.00                 |

Source: E