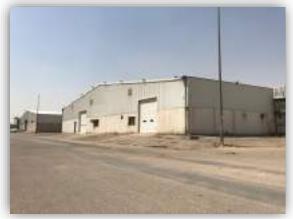

| Rooftops     | Hanger           | Concealed<br>Lighting | <b>▼</b><br>Gates | C Other       | ☐<br>Wooden<br>Building | C Others               |
| Type of Ins                                           | Type of Insulation         • Wall and rooftop thermal insulation and damp proofing |              |                  |                       |                   |               |                         |                        |
| Remarks                                               | Remarks •                                                                          |              |                  |                       |                   |               |                         |                        |

# **Real Estate Photos:**

















# **General Benchmarks:**

#### Land Comparisons:

Based on field survey, 4 land plots were observed as offered for sale. The following table outlines for sale land comparison data as follows:

| #  | Site               | Land Area<br>(m2) | M2 Price | Land Total Value | Uses       |
|----|--------------------|-------------------|----------|------------------|------------|
| 1. | Faisaliah District | 4,600.00          | 1,400.00 | 6,440,000.00     | Industrial |
| 2. | Faisaliah District | 1,550.00          | 1,700.00 | 2,635,000.00     | Industrial |
| 3. | Faisaliah District | 1,500.00          | 1,500.00 | 2,250,000.00     | Industrial |
| 4. | Faisaliah District | 2,000.00          | 1,600.00 | 3,200,000.00     | Industrial |
| Av | erage              | 2,412.50          | 1,550.