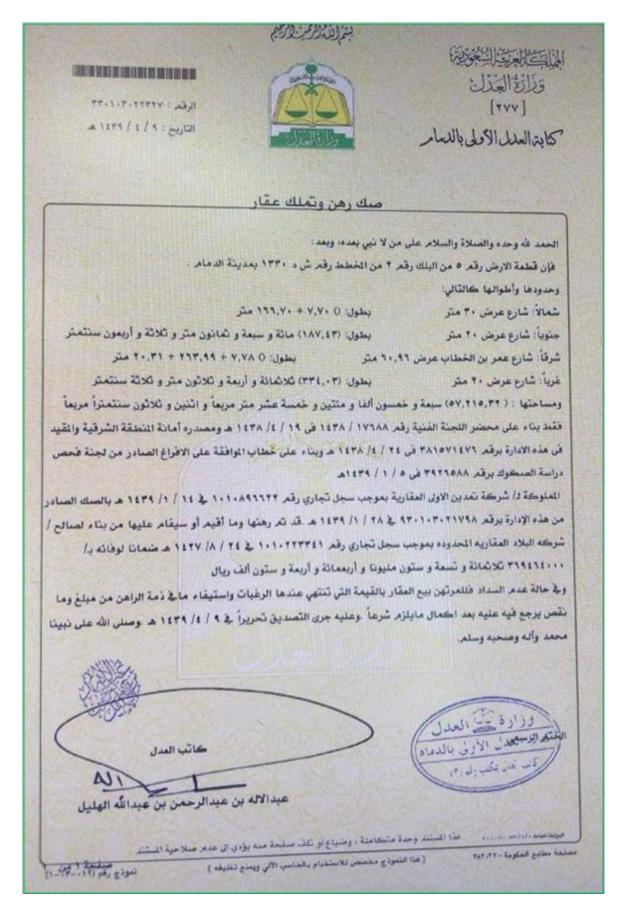

#### **Copy of Deed**

Source: IVSC council technical committee letter, March 2020

| Real Estate Profile                    |                                                               |
|----------------------------------------|---------------------------------------------------------------|
| Type of Real Estate                    | Mall                                                          |
| Real Estate Trade Title                | West Venue Mall                                               |
| Owner's Name                           | Tamdeen First for Real Estate Trading Company                 |
| Deed N° and Date                       | 330103022327 – 09/04/1439 AH                                  |
|                                        | 100% Undisputed property by Mulkia Gulf Real Estate           |
| Property right                         | REIT fund and was mortgaged by ALBILAD Real Estate            |
|                                        | Company in accordance with enclosed deed.                     |
| Notary Public                          | Dammam                                                        |
| City                                   | Dammam                                                        |
| District                               | Faisaliah                                                     |
| Construction permit N°:                | 0/1436/002353                                                 |
| License Date:                          | 20/09/1436 AH                                                 |
| Real Estate Age                        | Almost four years                                             |
| Layout N°:                             | CH D 1330                                                     |
| Block N°:                              | 2                                                             |
| Plot N°:                               | 5                                                             |
| Deed Based Land Area                   | 57,215.32 m2                                                  |
| Construction licensed based build area | 61,998 m2 and fence area 536 Lm                               |
| Number of Units                        | 93 units in accordance with licenses                          |
| Real estate users                      | One tenant for the complete real estate which is Gulf         |
| Real estate users                      | Real Estate Company                                           |
| Number of lease contracts:             | One Contract                                                  |
| Contract Duration:                     | 20 years in accordance with signed agreement dated 01/11/2017 |
| Agreed charges between                 | 1 <sup>st</sup> 10 years: SR 24,720,000                       |
| parties in accordance with             | 2 <sup>nd</sup> 10 years: SR 27,192,000                       |
| contract.                              |                                                               |
| Total real estate income               | SR 24,720,000                                                 |
| based on contract for 2021             |                                                               |
| Net real estate income based           | SR 24,720,500 – tenant pays maintenance, operation and        |
| on contract for 2021                   | management expenses in accordance with enclosed               |
|                                        | agreement of client.                                          |
| Real estate inspection date            | 22 June 2021                                                  |
| Valuation Date                         | 30 June 2021                                                  |
| Remarks                                | -                                                             |

#### Land:

The real estate is a mall of total land area 57,215.32 m2 in accordance with enclosed deed and as follows:

| Land Lengths and Borders |                                     |                         |  |  |
|--------------------------|-------------------------------------|-------------------------|--|--|
| Direction                | Border Type                         | Length                  |  |  |
| North                    | 30m width street                    | 7.70 + 166.70 m         |  |  |
| South                    | 20m width street                    | 187.43m                 |  |  |
| East                     | Omar Bin Alkhatab, 60.96 m<br>width | 7.78 + 263.99 + 20.31 m |  |  |
| West                     | 20m width street                    | 334.03m                 |  |  |
| Source: Droporty dood    |                                     |                         |  |  |