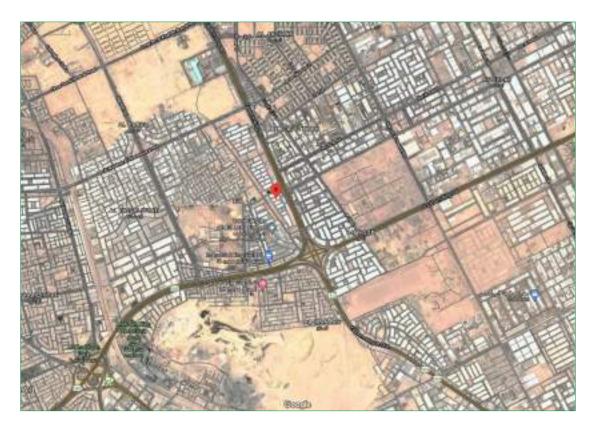

Location of Intended Real Estate for Valuation:

Source: Goggle Earth:

Real estate is located in Faisaliah District, west of Dammam, nearby several other districts such as Ahad, Badr, Almanar where Ahad is high density population area and in a unique location in the middle of Dammam west district. Building is located nearby central business area in the city namely King Fahd Road and easily accessed through King Abdullah Road.

| Location            | Distance (Km) |
|---------------------|---------------|
| King Fahd Road      | 3             |
| Dahran- Jubail Road | 1             |
| Central Region      | 10            |