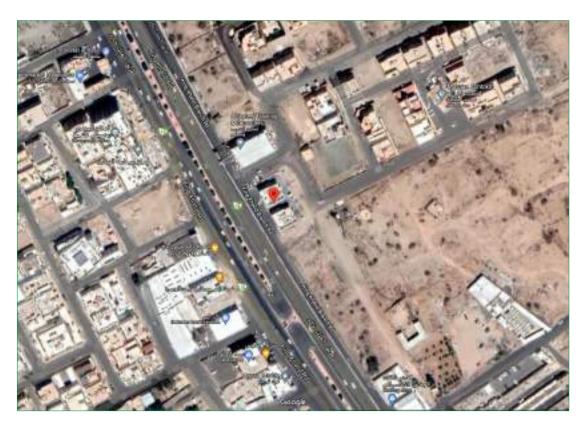

#### **Real Estate Coordinates**

| N: 26.3875833 | E: 50.0751944 |
|---------------|---------------|
|               |               |

Building is located along Omar Bin Alkhatab Road, connected to King Fahd Road north and King Abdullah Road South bordered in north 30m width street, and bordered in west and south two internal streets. Building is located at 100% north King Abdullah and 2Km from King Fahd Road.

# Adjacent Land Uses:

The adjacent area basically consists of residential and commercial areas and land is totally used for commercial purposes in accordance with eastern province municipality drawings.