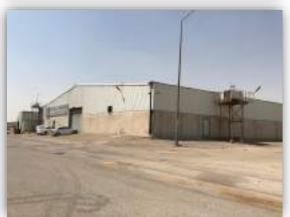

ng     | ✓ Parking               | Windows       | ✓ metal<br>Buildings    | Wooden beams           |
| Western                                     | Block         | Rooftops      | Hanger               | Concealed<br>Lighting | <b>⊽</b><br>Gates       | Other         | ☐<br>Wooden<br>Building | C Others               |
| Type of Ins                                 | ulation       |               | • Wall               | and rooftop t         | hermal insu             | lation and d  | amp proofin             | Ig                     |
| Remarks                                     |               |               | •                    |                       |                         |               |                         |                        |

# **Real Estate Photos:**

















# **General Benchmarks:**

#### Land Comparisons:

Based on field survey, 4 land plots were observed as offered for sale. The following table outlines for sale land comparison data as follows:

| #  | Site               | Land Area<br>(m2) | M2 Price | Land Total Value | Uses       |
|----|--------------------|-------------------|----------|------------------|------------|
| 1. | Faisaliah District | 4,600.00          | 1,400.00 | 6,440,000.00     | Industrial |
| 2. | Faisaliah District | 1,550.00          | 1,700.00 | 2,635,000.00     | Industrial |
| 3. | Faisaliah District | 1,500.00          | 1,500.00 | 2,250,000.00     | Industrial |
| 4. | Faisaliah District | 2,000.00          | 1,600.00 | 3,200,000.00     | Industrial |
| Av | erage              | 2,412.50          | 1,550.