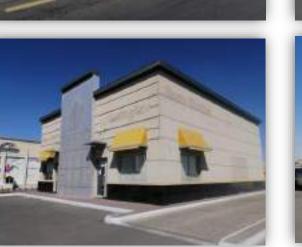

✓ Parking         | ☐<br>Window        | Metal<br>Buildings       | □<br>wooden<br>Beams        |
| Western     | Paint                                                 | Rooftop     | -          | Concealed<br>Lighting | <b>⊽</b><br>Gates | □<br>Other         | ☐<br>Wooden<br>Buildings | C Others                    |
| Type of Ins | ulation                                               |             | Wall and r | ooftop therm          | al insulatior     | and damp           | proofing                 |                             |
| Remarks     |                                                       |             | -          |                       |                   |                    |                          |                             |

## **Real Estate Photos:**

















## **General Benchmarks:**

## Land Comparisons:

Based on field survey, we detected only one plot of area 3,000 m2 (m2 price is SAR 2,800). After having inquired real estate experts in region and analyzing data it was proven that price of m2 on military city road ranges within SR 2,800/m2 to 3,600/m2 at average SAR 3,200/m2.

Based on field survey of region, it was proven that:

| Description     | Average   |
|-----------------|-----------|
| Land M2/Price   | SAR 3,200 |
| Net Return Rate | 8.5%      |

## **Real Estate Market Value Valuation:**

## Value of under valuation real estate based on used valuation method:

| Valuation Method                 | Average        |
|----------------------------------|----------------|
| Income capitalization method in  | SAR 13,550,000 |
| a