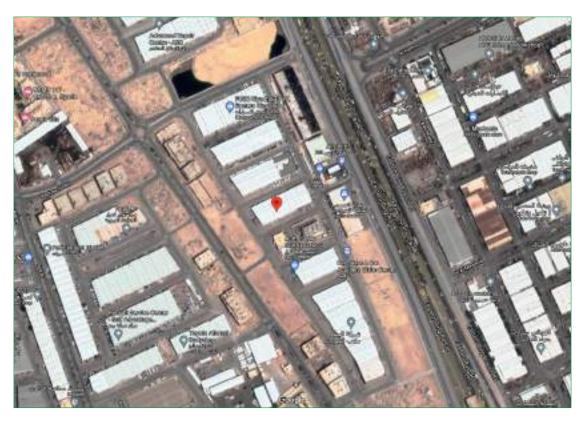

#### **Real Estate Coordinates**

| N: 26.3875833 | E: 50.0751944 |
|---------------|---------------|
|               |               |

Building is located along Omar Bin Alkhatab Road, connected to King Fahd Road north and King Abdullah Road South bordered in north 30m width street, and bordered in west and south two internal streets. Building is located at 100% north King Abdullah and 2Km from King Fahd Road.

# Adjacent Land Uses:

The adjacent area basically consists of residential and commercial areas and land is totally used for commercial purposes in accordance with eastern province municipality drawings.