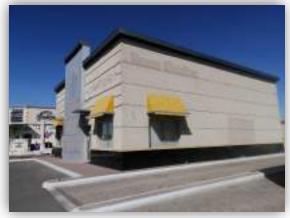

| ✓ Parking         | ☐<br>Window        | Metal<br>Buildings       | □<br>wooden<br>Beams        |
| Western     | Paint                                                 | Rooftop     | -          | Concealed<br>Lighting | <b>⊽</b><br>Gates | □<br>Other         | ☐<br>Wooden<br>Buildings | C Others                    |
| Type of Ins | ulation                                               |             | Wall and r | ooftop therm          | al insulatior     | and damp           | proofing                 |                             |
| Remarks     |                                                       |             | -          |                       |                   |                    |                          |                             |

## **Real Estate Photos:**

















## **General Benchmarks:**

## Land Comparisons:

Based on field survey, we detected only one plot of area 3,000 m2 (m2 price is SAR 2,800). After having inquired real estate experts in region and analyzing data it was proven that price of m2 on military city road ranges within SR 2,800/m2 to 3,600/m2 at average SAR 3,200/m2.

Based on field survey of region, it was proven that:

| Description     | Average   |
|-----------------|-----------|
| Land M2/Price   | SAR 3,200 |
| Net Return Rate | 8.5%      |

## **Real Estate Market Value Valuation:**

## Value of under valuation real estate based on used valuation method:

| Valuation Method                 | Average        |
|----------------------------------|----------------|
| Income capitalization method in  | SAR 13,550,000