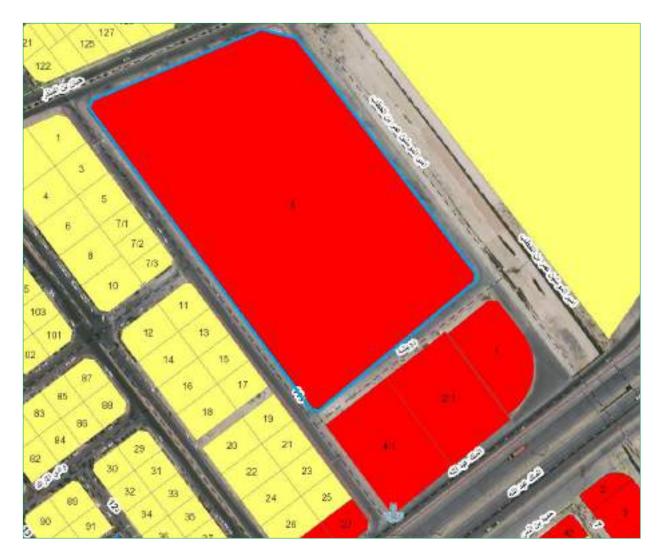

# Layout

Source: Eastern Province Municipality

# Adjacent Land Uses:

The adjacent area basically consists of residential and commercial areas and land is totally used for commercial purposes in accordance with eastern province municipality drawings.