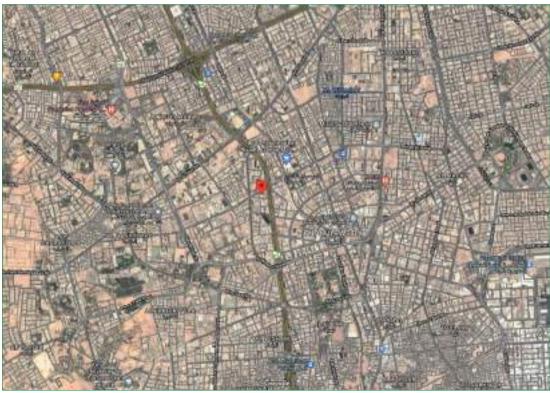

Location of Intended Real Estate for Valuation:

Source: Goggle Earth:

Real estate is located in Faisaliah District, west of Dammam, nearby several other districts such as Ahad, Badr, Almanar where Ahad is high density population area and in a unique location in the middle of Dammam west district. Building is located nearby central business area in the city namely King Fahd Road and easily accessed through King Abdullah Road.