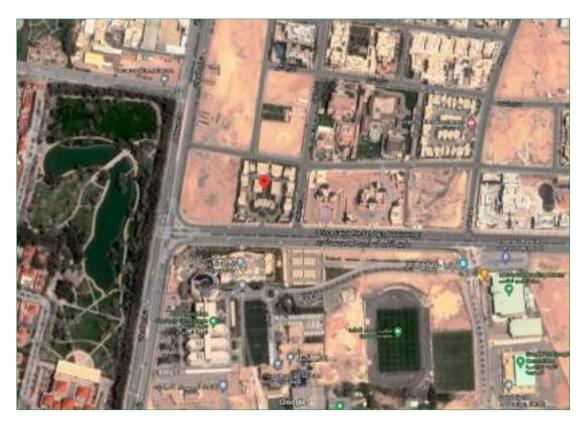

# Location of Intended Real Estate for Valuation:

Source: Google Earth

#### **Real Estate Coordinates**

| N: 26.3875833 | E: 50.0751944 |
|---------------|---------------|
|               |               |

Building is located along Omar Bin Alkhatab Road, connected to King Fahd Road north and King Abdullah Road South bordered in north 30m width street, and bordered in west and south two internal streets. Building is located at 100% north King Abdullah and 2Km from King Fahd Road.