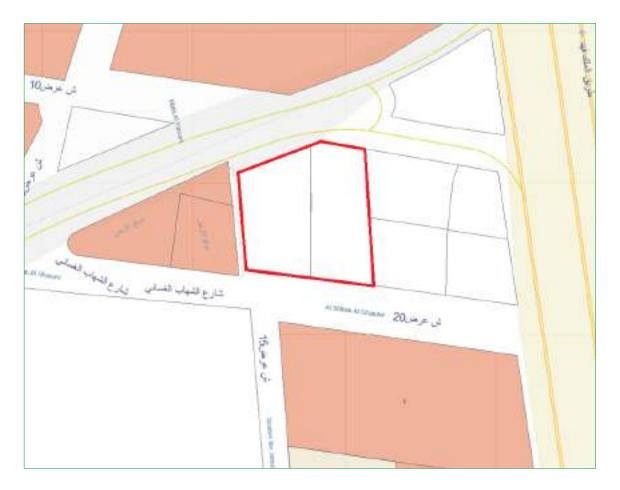

# Layout

Source: Eastern Province Municipality

# Adjacent Land Uses:

The adjacent area basically consists of residential and commercial areas and land is totally used for commercial purposes in accordance with eastern province municipality drawings.