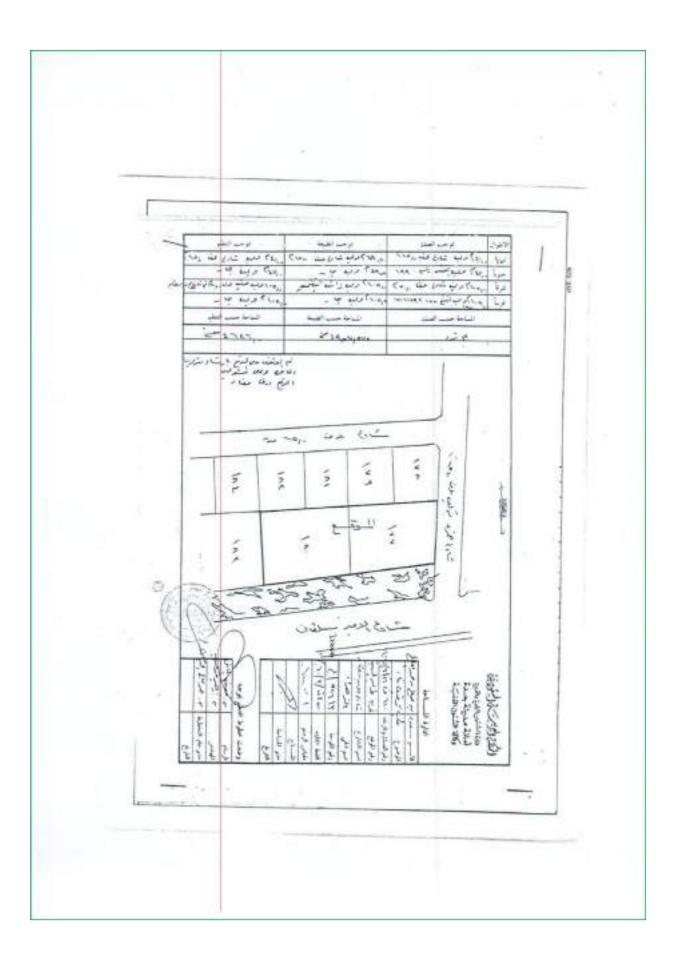

# Layout

Source: Eastern Province Municipality

#### Land:

The real estate is a mall of total land area 57,215.32 m2 in accordance with enclosed deed and as follows:

| Land Lengths and Borders |                                     |                         |  |  |
|--------------------------|-------------------------------------|-------------------------|--|--|
| Direction                | Border Type                         | Length                  |  |  |
| North                    | 30m width street                    | 7.70 + 166.70 m         |  |  |
| South                    | 20m width street                    | 187.43m                 |  |  |
| East                     | Omar Bin Alkhatab, 60.96 m<br>width | 7.78 + 263.99 + 20.31 m |  |  |
| West                     | 20m width street                    | 334.03m                 |  |  |
| Source: Droporty dood    |                                     |                         |  |  |

# **Building:**

The land encompasses mall of total build area 61.998 m2 and fences area 536 Lm

| Description           | Number of Units | Uses       | Build area (m2) |
|-----------------------|-----------------|------------|-----------------|
| Basement              | -               | Parking    | 19,481.00       |
| Basement              | -               | Services   | 6,993.00        |
| Ground Floor          | 92              | Commercial | 31,105.00       |
| Mezzanine             | -               | Commercial | 419.00          |
| 1 <sup>st</sup> floor | 1               | Commercial | 2,000.00        |
| 2 <sup>nd</sup> floor | -               | Commercial | 2,000.00        |
| Fences                | -               | Services   | 536.00          |
| ТВА                   |                 |            | - 62,534.00     |