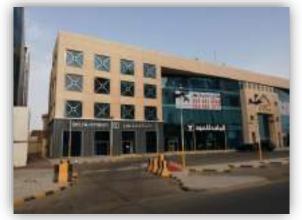

| Paint                                                 | Rooftops    | -         | Concealed<br>Lighting | 🔽 gate      | □ others           | ☐<br>Wooden<br>Building | C Others               |
| Type of Insulation         • Wall and rooftop thermal insulation and damp proofing |                                                       |             |           |                       |             |                    |                         |                        |
| Remarks •                                                                          |                                                       |             |           |                       |             |                    |                         |                        |

### **Real Estate Photos:**

















### **General Benchmarks:**

### Land Comparisons:

Based on field survey, 4 land plots were observed as offered for sale. The following table outlines for sale land comparison data as follows:

| #  | Location                            | Land Area<br>(m2) | Price of m2 | Land Total Value | Uses       |  |  |
|----|-------------------------------------|-------------------|-------------|------------------|------------|--|--|
| 1. | Prince Sultan Street                | 950.00            | 10,000.00   | 9,500,000.00     | Commercial |  |  |
| 2. | Prince Sultan Street                | 7,200.00          | 10,000.00   | 72,000,000.00    | Commercial |  |  |
| 3. | Prince Sultan Street                | 12,000.00         | 12,000.00   | 34,800,000.00    | Commercial |  |  |
| 4. |