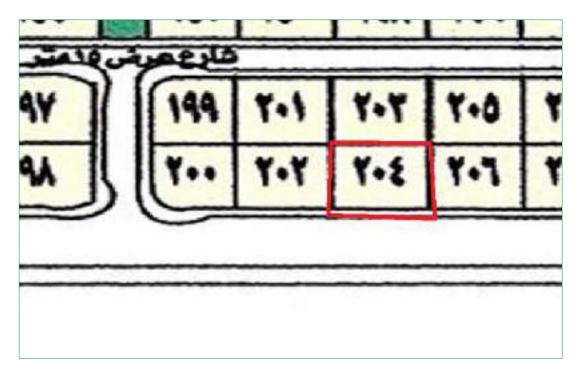

ce Naif road and Prince Abdullah Alfaisal Road)
- Project has good accessibility through several roads.

## Weakness Points:

- There are several options in the region.

## Location of Intended Real Estate for Valuation:



Source: Google Earth

## **Real Estate Coordinates**

| E: 39.1148056 N: 21.7640833 |  |
|-----------------------------|--|
|-----------------------------|--|

The building is located along pan continent street connecting from north Prince Naif road and from south Prince Abdullah Alfaisal street bordered from north by a residential building, bordered from west by a mall and south pan continent street and bordered from east by commercial building. Building is located at 1.5 Km south Prince Naif Street and at 1.5 Km north Prince Abdullah Alfaisal street.

## Land Layout



Source: Jeddah Region Municipality

## Adjacent Land Uses:

Adjacent area basically consists of residential and commercial area and land use is commercial in accordance with Jeddah municipality drawings.

| Services            |                        | Expected Time (minutes) |
|---------------------|------------------------|-------------------------|
|                     | Government Departments | 10                      |
|                     | Police Center          | 10                      |
| Government Services | Schools                | 10                      |
| and Centers         | Banks                  | 10                      |
|                     | Civil Defense          | 10                      |
|                     | Airport                | 20