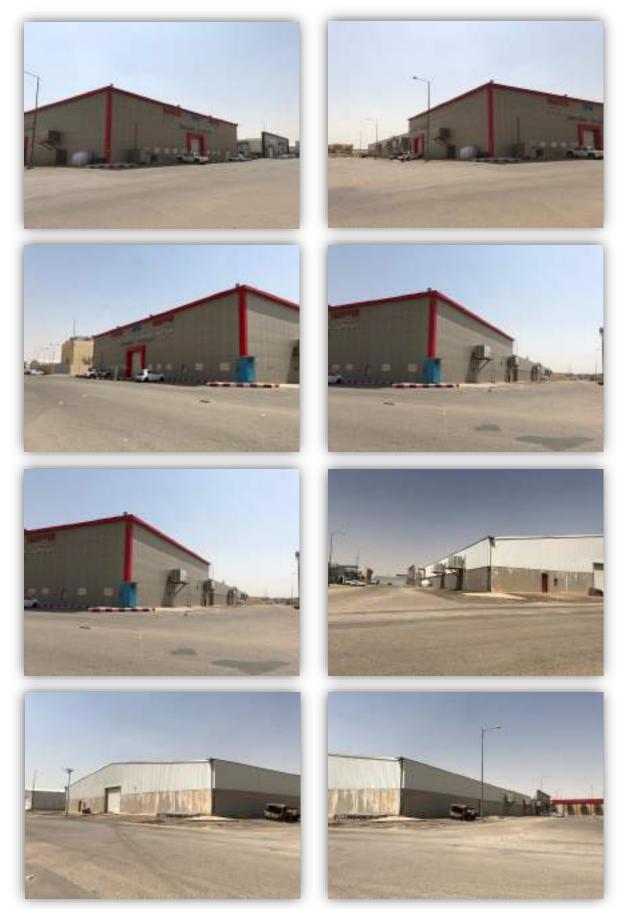

|
| Western                                               | Block                                               | Rooftops  | Hanger           | Concealed<br>Lighting | <b>▼</b><br>Gates  | C Other       | ☐<br>Wooden<br>Building | C Others               |
| Type of Ins                                           | ulation                                             |           | • Wall           | and rooftop t         | hermal insu        | lation and da | mp proofing             | B                      |
| Remarks                                               |                                                     |           | •                |                       |                    |               |                         |                        |

### **Real Estate Photos:**



### **General Benchmarks:**

### Land Comparisons:

Based on field survey, 4 land plots were observed as offered for sale. The following table outlines for sale land comparison data as follows:

| #  | Site               | Land Area<br>(m2) | M2 Price | Land Total Value | Uses       |
|----|--------------------|-------------------|----------|------------------|------------|
| 1. | Faisaliah District | 4,600.00          | 1,400.00 | 6,440,000.00     | Industrial |
| 2. | Faisaliah District | 1,550.00          | 1,700.00 | 2,635,000.00     | Industrial |
| 3. | Faisaliah District | 1,500.00          | 1,500.00 | 2,250,000.00     | Industrial |
| 4. | Faisaliah District | 2,000.00          | 1,600.00 | 3,200,000.00     | Industrial |
| Av | erage              | 2,412.50          | 1,550.00