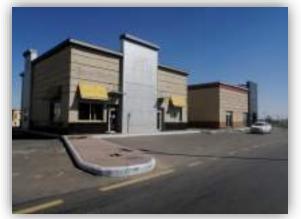

| ✓ Parking         | ☐<br>Window        | Metal<br>Buildings       | □<br>wooden<br>Beams        |
| Western     | Paint                                                 | Rooftop     | -          | Concealed<br>Lighting | <b>⊽</b><br>Gates | □<br>Other         | ☐<br>Wooden<br>Buildings | C Others                    |
| Type of Ins | ulation                                               |             | Wall and r | ooftop therm          | al insulatior     | and damp           | proofing                 |                             |
| Remarks     |                                                       |             | -          |                       |                   |                    |                          |                             |

## **Real Estate Photos:**

















## **General Benchmarks:**

## Land Comparisons:

Based on field survey, we detected only one plot of area 3,000 m2 (m2 price is SAR 2,800). After having inquired real estate experts in region and analyzing data it was proven that price of m2 on military city road ranges within SR 2,800/m2 to 3,600/m2 at average SAR 3,200/m2.

Based on field survey of region, it was proven that:

| Description     | Average   |
|-----------------|-----------|
| Land M2/Price   | SAR 3,200 |
| Net Return Rate | 8.5%      |

## **Real Estate Market Value Valuation:**

## Value of under valuation real estate based on used valuation method:

| Valuation Method                 | Average        |
|----------------------------------|----------------|
| Income capitalization method in  | SAR 13,550,000 |