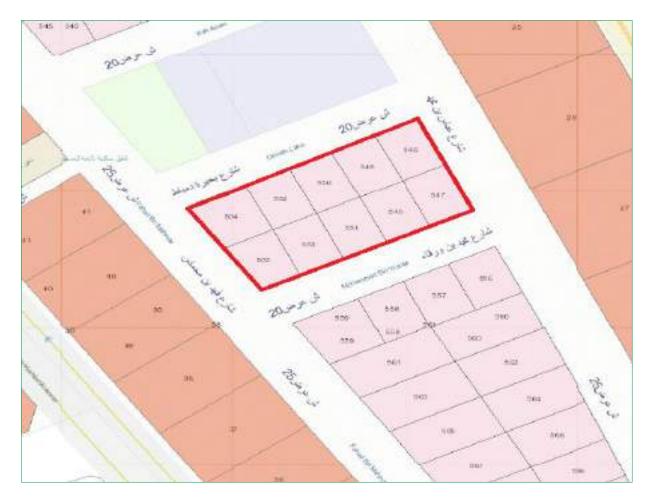

| 20            |
| Riyadh City, West South | 20-30         |

### Weakens and Strength Points

### **Strength Points**

- Premises is located in Faisaliah District or nearby major workshops of companies
- Premises are nearby several axial which allow easy access thereto (eastern ring road or southern ring road).
- Internal streets width in plot 20-25m

### Weakness Points:

• There are several options available in the region.

### Location of Intended Real Estate for Valuation:



Source: Goggle Earth

### **Real Estate Coordinates:**

| N: 24.6369722 | E: 46.7981667 |
|---------------|---------------|
|               |               |

Building is bordered by 4 internal streets from east, north, west and south. Building is located at 100m west of eastern ring road.

## Land Layout:



Source: Riyadh Region Municipality

### Adjacent Land Uses:

Adjacent area consists of industrial zone, workshops and warehouses. Land uses are industrial in accordance with Riyadh Municipality Drawings.

| Services                   |                        | Expected Time (minutes) |
|----------------------------|------------------------|-------------------------|
|                            | Government Departments | 15                      |
|                            | Police Center          | 10                      |
| <b>Government Services</b> | Schools                | 20                      |
| and Centers                | Banks                  | 10                      |
|                            | Civil Defense          | 10                      |
|