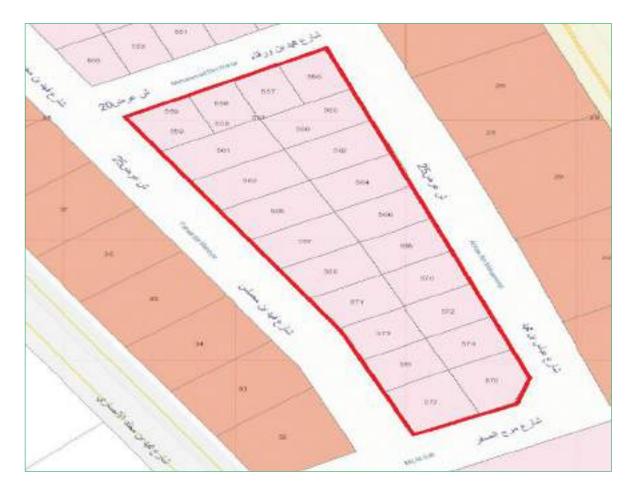

# Layout

Source: Eastern Province Municipality

# Adjacent Land Uses:

The adjacent area basically consists of residential and commercial areas and land is totally used for commercial purposes in accordance with eastern province municipality drawings.