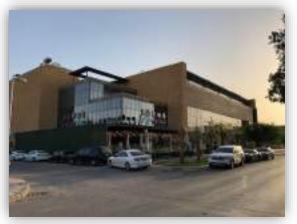

ate      | □<br>others        | ☐<br>Wooden<br>Building | C Others                |
| Type of Insulation •                                  |                                   |                            |         | Wall and rooftop thermal insulation and damp proofing                                                               |             |                    |                         |                         |
| Remarks                                               |                                   |                            |         | <ul> <li>Show rooms were not internally finishes, and internal finishes will<br/>be under tenant's scope</li> </ul> |             |                    |                         |                         |

# **Real Estate Photos:**

















# **Real Estate Comparison:**

# Land for Sale:

Based on field survey in Prince Abdulaziz Bin Mousaid Bin Galawi street, 3 land plots were detected and its information as follows:

| # | Location     | Width of<br>Land | Land Area (m2) | Total value   | Price of Square<br>meter |
|---|--------------|------------------|----------------|---------------|--------------------------|
| 1 | Dabab Street | -                | 2,800.00       | 21,000,000.00 | 7,500.00                 |
| 2 | Dabab Street | -                | 2,200.00       | 15,400,000.00 | 7,000.00                 |
| 3 | Dabab Street | -                | 1,600.00       | 12,800,000.00 | 8,000.00                 |
|   | Average:     | -                | 2,200.83       | 16,400,000.00 | 7,500.00                 |

Source: Estna