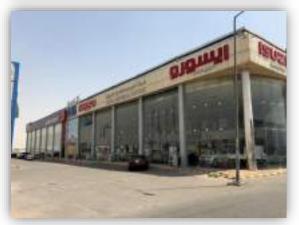

| ☐<br>Wooden<br>beams   |
| Western                                               | Pain and<br>Cladding                | Rooftops  | Hanger                 | Concealed<br>Lighting | <b>∨</b><br>Gates | C Other       | ☐<br>Wooden<br>Building | C Others               |
| Type of Ins                                           | ulation                             |           | • Wall                 | and rooftop t         | hermal insu       | lation and d  | amp proofin             | g                      |
| Remarks                                               |                                     |           | •                      |                       |                   |               |                         |                        |

# **Real Estate Photos:**

















# **General Benchmarks:**

#### Land Comparisons:

Based on field survey, 4 land plots were observed as offered for sale. The following table outlines for sale land comparison data as follows:

| #  | Site               | Land Area<br>(m2) | M2 Price | Land Total Value | Uses       |
|----|--------------------|-------------------|----------|------------------|------------|
| 1. | Eastern Ring Road  | 2,680.00          | 3,400.00 | 9,112,000.00     | Industrial |
| 2. | Eastern Ring Road  | 1,200.00          | 3,500.00 | 4,200,000.00     | Industrial |
| 3. | Southern Ring Road | 1,500.00          | 3,500.00 | 5,250,000.00     | Industrial |
| Av | erage              | 1,793.33          | 3,466.67 | 6,187,333.33     | -          |

Source: Estnad Field Survey

#### Based on the above ta