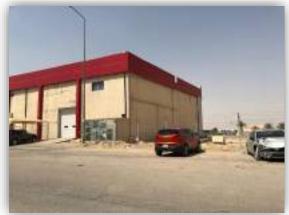

Buildings    | ☐<br>Wooden<br>beams   |
| Western                                               | Pain and<br>Cladding                | Rooftops  | Hanger                 | Concealed<br>Lighting | <b>∨</b><br>Gates | C Other       | ☐<br>Wooden<br>Building | C Others               |
| Type of Ins                                           | ulation                             |           | • Wall                 | and rooftop t         | hermal insu       | lation and d  | amp proofin             | g                      |
| Remarks                                               |                                     |           | •                      |                       |                   |               |                         |                        |

# **Real Estate Photos:**

















# **General Benchmarks:**

#### Land Comparisons:

Based on field survey, 4 land plots were observed as offered for sale. The following table outlines for sale land comparison data as follows:

| #  | Site               | Land Area<br>(m2) | M2 Price | Land Total Value | Uses       |
|----|--------------------|-------------------|----------|------------------|------------|
| 1. | Eastern Ring Road  | 2,680.00          | 3,400.00 | 9,112,000.00     | Industrial |
| 2. | Eastern Ring Road  | 1,200.00          | 3,500.00 | 4,200,000.00     | Industrial |
| 3. | Southern Ring Road | 1,500.00          | 3,500.00 | 5,250,000.00     | Industrial |
| Av | erage              | 1,793.33          | 3,466.67 | 6,187,333.33     | -          |

Source: Estnad Field Survey

#### Based on