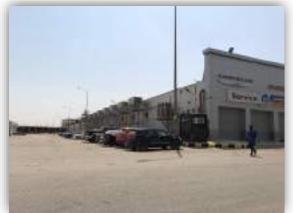

br>Ceiling     | ✓ Parking               | Windows       | ✓ metal<br>Buildings    | Wooden beams           |
| Western                                     | Block         | Rooftops      | Hanger               | Concealed<br>Lighting | <b>⊽</b><br>Gates       | Other         | ☐<br>Wooden<br>Building | C Others               |
| Type of Ins                                 | ulation       |               | • Wall               | and rooftop t         | hermal insu             | lation and d  | amp proofin             | Ig                     |
| Remarks                                     |               |               | •                    |                       |                         |               |                         |                        |

# **Real Estate Photos:**

















# **General Benchmarks:**

#### Land Comparisons:

Based on field survey, 4 land plots were observed as offered for sale. The following table outlines for sale land comparison data as follows:

| #  | Site               | Land Area<br>(m2) | M2 Price | Land Total Value | Uses       |
|----|--------------------|-------------------|----------|------------------|------------|
| 1. | Faisaliah District | 4,600.00          | 1,400.00 | 6,440,000.00     | Industrial |
| 2. | Faisaliah District | 1,550.00          | 1,700.00 | 2,635,000.00     | Industrial |
| 3. | Faisaliah District | 1,500.00          | 1,500.00 | 2,250,000.00     | Industrial |
| 4. | Faisaliah District | 2,000.00          | 1,600.00 | 3,200,000.00     | Industrial |
| Av | erage              | 2,412.50