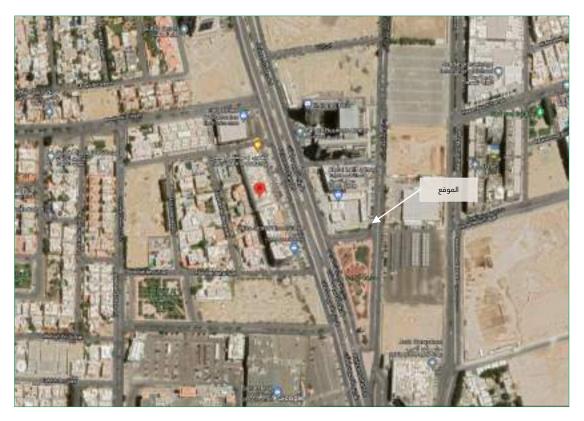

Location of Intended Real Estate for Valuation:

Source: Goggle Earth:

Real estate is located in Faisaliah District, west of Dammam, nearby several other districts such as Ahad, Badr, Almanar where Ahad is high density population area and in a unique location in the middle of Dammam west district. Building is located nearby central business area in the city namely King Fahd Road and easily accessed through King Abdullah Road.

#### **Real Estate Coordinates**

| N: 26.3875833 | E: 50.0751944 |
|---------------|---------------|
|               |               |

Building is located along Omar Bin Alkhatab Road, connected to King Fahd Road north and King Abdullah Road South bordered in north 30m width street, and bordered in west and south two internal streets. Building is located at 100% north King Abdullah and 2Km from King Fahd Road.