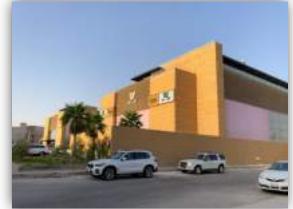

| 🔽 gate      | □<br>others        | ☐<br>Wooden<br>Building | C Others                |
| Type of Insulation •                                  |                                   |                            |         | Wall and rooftop thermal insulation and damp proofing                                                               |             |                    |                         |                         |
| Remarks                                               |                                   |                            |         | <ul> <li>Show rooms were not internally finishes, and internal finishes will<br/>be under tenant's scope</li> </ul> |             |                    |                         |                         |

# **Real Estate Photos:**

















# **Real Estate Comparison:**

# Land for Sale:

Based on field survey in Prince Abdulaziz Bin Mousaid Bin Galawi street, 3 land plots were detected and its information as follows:

| # | Location     | Width of<br>Land | Land Area (m2) | Total value   | Price of Square<br>meter |
|---|--------------|------------------|----------------|---------------|--------------------------|
| 1 | Dabab Street | -                | 2,800.00       | 21,000,000.00 | 7,500.00                 |
| 2 | Dabab Street | -                | 2,200.00       | 15,400,000.00 | 7,000.00                 |
| 3 | Dabab Street | -                | 1,600.00       | 12,800,000.00 | 8,000.00                 |
|   | Average:     | -                | 2,200.83       | 16,400,000.00 | 7,500.00                 |

Sou