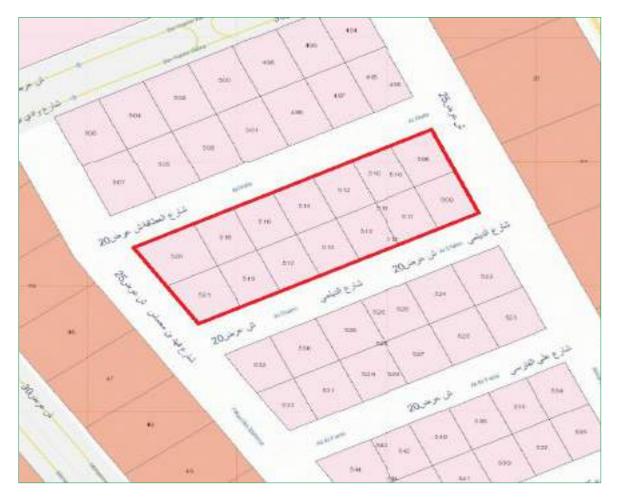

# Layout

Source: Eastern Province Municipality

# Adjacent Land Uses:

The adjacent area basically consists of residential and commercial areas and land is totally used for commercial purposes in accordance with eastern province municipality drawings.