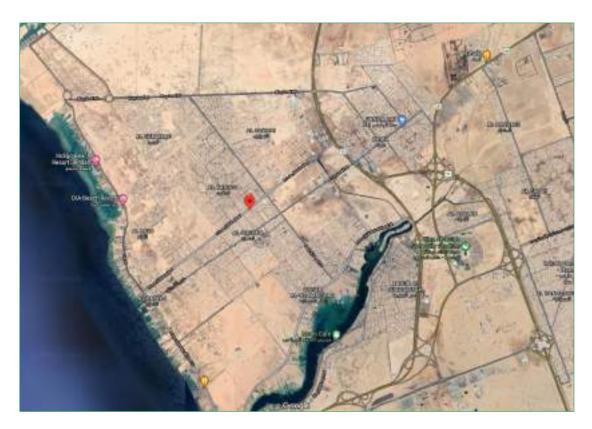

Location of Intended Real Estate for Valuation:

Source: Goggle Earth:

Real estate is located in Faisaliah District, west of Dammam, nearby several other districts such as Ahad, Badr, Almanar where Ahad is high density population area and in a unique location in the middle of Dammam west district. Building is located nearby central business area in the city namely King Fahd Road and easily accessed through King Abdullah Road.

| Location            | Distance (Km) |
|---------------------|---------------|
| King Fahd Road      | 3             |
| Dahran- Jubail Road | 1             |
| Central Region      | 10            |