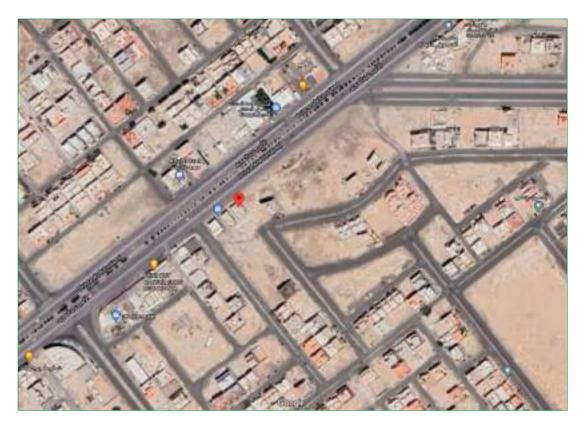

# Location of Intended Real Estate for Valuation:

Source: Google Earth

#### **Real Estate Coordinates**

| N: 26.3875833 | E: 50.0751944 |
|---------------|---------------|
|               |               |

Building is located along Omar Bin Alkhatab Road, connected to King Fahd Road north and King Abdullah Road South bordered in north 30m width street, and bordered in west and south two internal streets. Building is located at 100% north King Abdullah and 2Km from King Fahd Road.