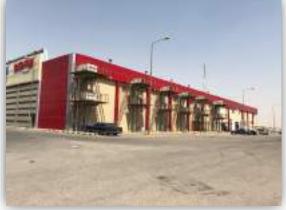

ngs    | ☐<br>Wooden<br>beams   |
| Western                                               | Pain and<br>Cladding                | Rooftops  | Hanger                 | Concealed<br>Lighting | <b>∨</b><br>Gates | C Other       | ☐<br>Wooden<br>Building | C Others               |
| Type of Ins                                           | ulation                             |           | • Wall                 | and rooftop t         | hermal insu       | lation and d  | amp proofin             | g                      |
| Remarks                                               |                                     |           | •                      |                       |                   |               |                         |                        |

# **Real Estate Photos:**

















# **General Benchmarks:**

#### Land Comparisons:

Based on field survey, 4 land plots were observed as offered for sale. The following table outlines for sale land comparison data as follows:

| #  | Site               | Land Area<br>(m2) | M2 Price | Land Total Value | Uses       |
|----|--------------------|-------------------|----------|------------------|------------|
| 1. | Eastern Ring Road  | 2,680.00          | 3,400.00 | 9,112,000.00     | Industrial |
| 2. | Eastern Ring Road  | 1,200.00          | 3,500.00 | 4,200,000.00     | Industrial |
| 3. | Southern Ring Road | 1,500.00          | 3,500.00 | 5,250,000.00     | Industrial |
| Av | erage              | 1,793.33          | 3,466.67 | 6,187,333.33     | -          |

Source: Estnad Field Survey

#### Based on the ab