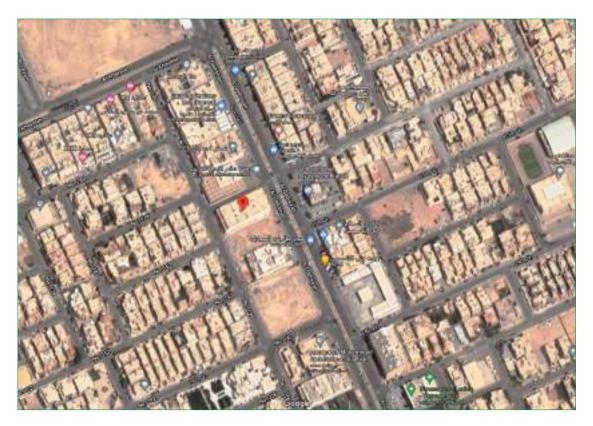

Location of Intended Real Estate for Valuation:

Source: Goggle Earth:

Real estate is located in Faisaliah District, west of Dammam, nearby several other districts such as Ahad, Badr, Almanar where Ahad is high density population area and in a unique location in the middle of Dammam west district. Building is located nearby central business area in the city namely King Fahd Road and easily accessed through King Abdullah Road.

| Location            | Distance (Km) |
|---------------------|---------------|
| King Fahd Road      | 3             |
| Dahran- Jubail Road | 1             |
| Central Region      | 10            |

#### **Real Estate Coordinates**

| N: 26.3875833 | E: 50.0751944 |
|---------------|---------------|
|               |               |

Building is located along Omar Bin Alkhatab Road, connected to King Fahd Road north and King Abdullah Road South bordered in north 30m width street, and bordered in west and south two internal streets. Building is located at 100% north King Abdullah and 2Km from King Fahd Road.