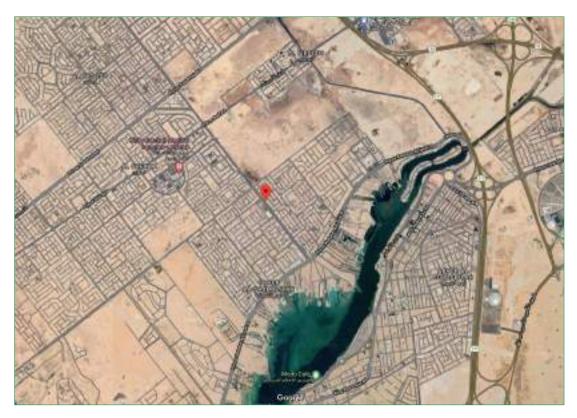

Location of Intended Real Estate for Valuation:

Source: Goggle Earth:

Real estate is located in Faisaliah District, west of Dammam, nearby several other districts such as Ahad, Badr, Almanar where Ahad is high density population area and in a unique location in the middle of Dammam west district. Building is located nearby central business area in the city namely King Fahd Road and easily accessed through King Abdullah Road.

| Location            | Distance (Km) |
|---------------------|---------------|
| King Fahd Road      | 3             |
| Dahran- Jubail Road | 1             |
| Central Region      | 10            |