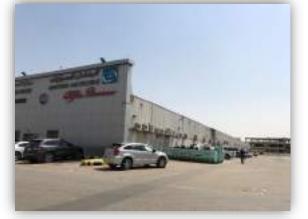

eiling     | ✓ Parking               | Windows       | ✓ metal<br>Buildings    | Wooden beams           |
| Western                                     | Block         | Rooftops      | Hanger               | Concealed<br>Lighting | <b>⊽</b><br>Gates       | Other         | ☐<br>Wooden<br>Building | C Others               |
| Type of Ins                                 | ulation       |               | • Wall               | and rooftop t         | hermal insu             | lation and d  | amp proofin             | Ig                     |
| Remarks                                     |               |               | •                    |                       |                         |               |                         |                        |

# **Real Estate Photos:**

















# **General Benchmarks:**

#### Land Comparisons:

Based on field survey, 4 land plots were observed as offered for sale. The following table outlines for sale land comparison data as follows:

| #  | Site               | Land Area<br>(m2) | M2 Price | Land Total Value | Uses       |
|----|--------------------|-------------------|----------|------------------|------------|
| 1. | Faisaliah District | 4,600.00          | 1,400.00 | 6,440,000.00     | Industrial |
| 2. | Faisaliah District | 1,550.00          | 1,700.00 | 2,635,000.00     | Industrial |
| 3. | Faisaliah District | 1,500.00          | 1,500.00 | 2,250,000.00     | Industrial |
| 4. | Faisaliah District | 2,000.00          | 1,600.00 | 3,200,000.00     | Industrial |
| Av | erage              | 2,412.50          | 1,