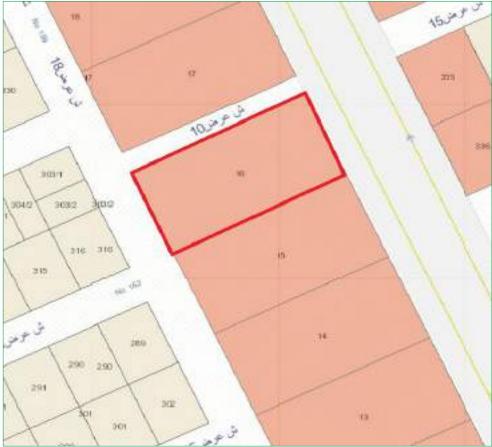

# Layout

Source: Eastern Province Municipality

# Adjacent Land Uses:

The adjacent area basically consists of residential and commercial areas and land is totally used for commercial purposes in accordance with eastern province municipality drawings.