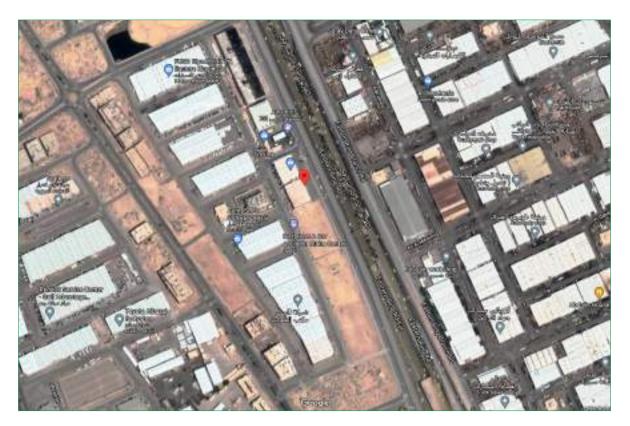

# Location of Intended Real Estate for Valuation:

Source: Google Earth

#### **Real Estate Coordinates**

| N: 26.3875833 | E: 50.0751944 |
|---------------|---------------|
|               |               |

Building is located along Omar Bin Alkhatab Road, connected to King Fahd Road north and King Abdullah Road South bordered in north 30m width street, and bordered in west and south two internal streets. Building is located at 100% north King Abdullah and 2Km from King Fahd Road.