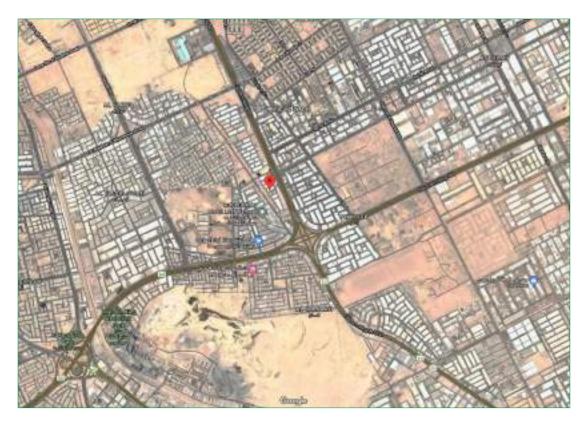

Location of Intended Real Estate for Valuation:

Source: Goggle Earth:

Real estate is located in Faisaliah District, west of Dammam, nearby several other districts such as Ahad, Badr, Almanar where Ahad is high density population area and in a unique location in the middle of Dammam west district. Building is located nearby central business area in the city namely King Fahd Road and easily accessed through King Abdullah Road.

| Location            | Distance (Km) |
|---------------------|---------------|
| King Fahd Road      | 3             |
| Dahran- Jubail Road | 1             |
| Central Region      | 10            |

#### **Real Estate Coordinates**

| N: 26.3875833 | E: 50.0751944 |
|---------------|---------------|
|               |               |

Building is located along Omar Bin Alkhatab Road, connected to King Fahd Road north and King Abdullah Road South bordered in north 30m width street, and bordered in west and south two internal streets. Building is located at 100% north King Abdullah and 2Km from King Fahd Road.