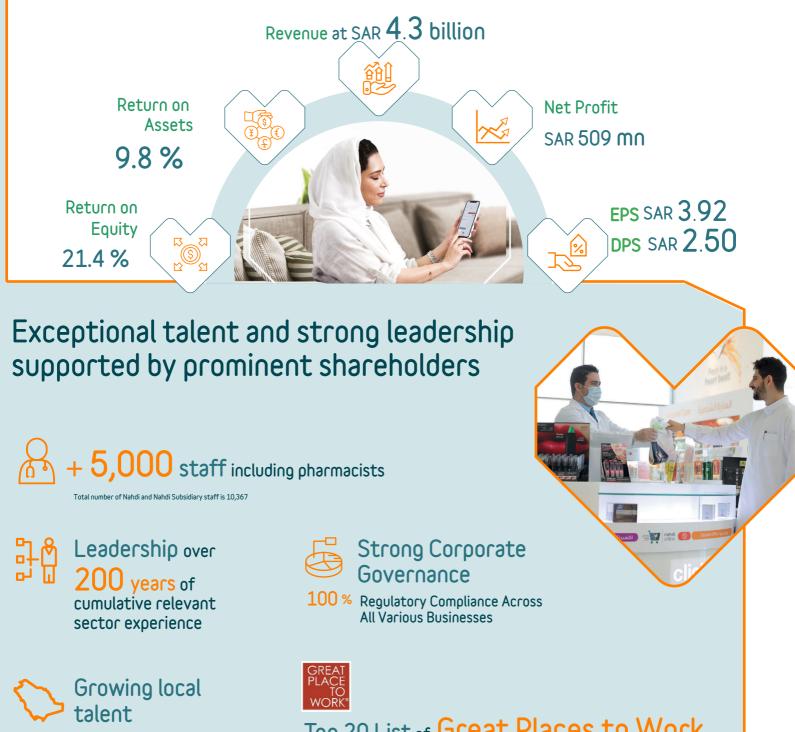

## Financial Highlights - H1 2023

33% Saudi of the Nahdi overall headcount

Top 20 List of Great Places to Work in three categories in Saudi Arabia, GCC, and Asia since 2014