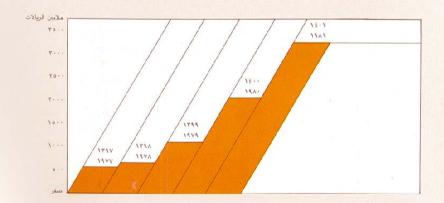

> ميزانية السنة المالية : لقد كشف النقاب عن ميزانية السنة ( + 1947/1941 a ( 1411/7411 a) خلال النصف الاول من عام ١٤٠١ هـ وقد عكست ابرادات ومصروفات قدرها ٢٤٠ ىلبون ريال و ۲۹۸ مليون ريال بالتــوالي ٤٠٪ عن ما انفق فعلا في العام المنصرم وينسبة ١٢٪ عن ما خصص وانفق فعلا في وقت مؤخر من تلك السنة ومن السهل أن يتم العالية لانتاج الزيت والأيرادات .

لقد كان التركيز في الميزانية الجديدة على القطاع الانتاجي مثل الزراعة والصناعة وقد خصص مبلغ ١٣٦ بليون ريال من الخارج .

لقد توسع الاقتصاد السعودي في عام اجمالي المصروفات ( أي ما يعادل ٤٦٪ ) ١٤٠١ هـ بدرجة عاليه دون أية أثار للمشاريع الجديدة ورصدت ايضا زيادات عكسية كما خطذلك العام معلما لبزوغ عصر الخدمة المدنية التي تتراوح بين اقتصادي تستمر فيه الطاقة الاقتصادية في ٢٥ \_ ٤٠ كما عزز تكويس رأس المال الانتاجى القومى وبرامج الاسكان فيه حصر التضخم بنجاح دون حد الرقمين بتخصيص ٢٩ بليون ريال للعقارات كما تجاوز معدل نمو اجمالي الناتج المحلى واعتمادات التنمية الزراعية والصناعية ( في قطاع غير الزيت ) ١٠٪ وباختصار فقد وكانت المصروفات المتعلقة بالقطاع كان اداء الاقتصاد السعودي خلال عام العسكري والامني - على اساس سنوى ١٤٠١ هـ معيارا واضحا الستمرار وكنسبة مئوية ـ هي اعلى المصروفات المنجزات الهائلة المتوازنة التي تمت في العام وزيدت مخصصات الاعانات المحلية بنسبة ٧٨٪ الى ٩.١ بليون ريال وهذا يعتبر عنصرا العام بالاقتصاد العالمي الذي كان عليه ان هاما في منع معدل التضخم من الارتفاع .