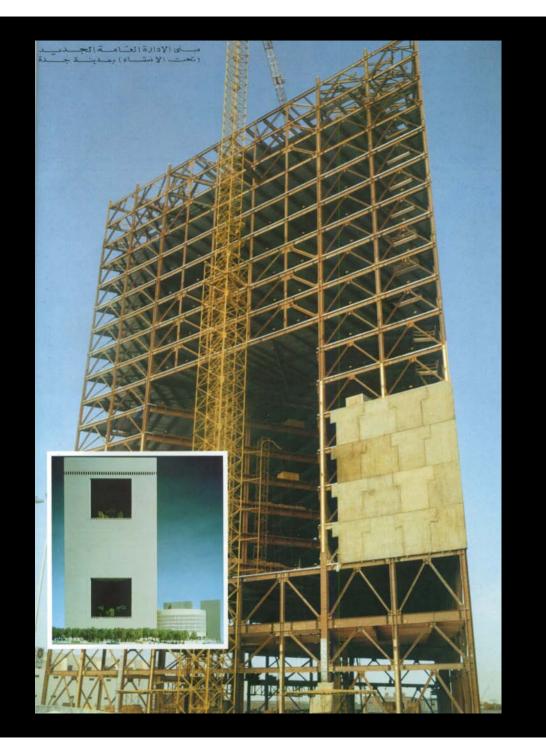

### مبنى الادارة العامة

أن الدليل على الالتزام التام من جانب البنك الاهلى التجاري للسعي لارضاء عملائه هو انشاء مبنى الرئاسة العامة الجديد المكون من ٢٧ طابقا في مدينة جدة وهو يؤكد أيضا دور البنك في برامج الانشاء التي تقوم بها الملكة ويستمر العمل في هذا المبنى بسرعة هائلة واخذت ملامح هذا الصرح توضح في وسوف يكون معلما واضدا في سماء المدينة .

ان المبنى مكيف تكيفا كاملا وسيضم بين جنبيه احدث ما توصلت اليه التكنولوجيا

مشروع الادارة الاقليمية ، المنطقة الشرقية

المتطورة بما فى ذلك المرافق الحديثة الكاملة للعمل المصرفي كما سيلحق به موقف واسع للسيارات ويسرود بالاجهسرة الكاملسة للاتصالات والطوارىء والسلامية ومسن كبيرا لاقى قبولا كبيرا على الصعيد الدولى منصميمه الفريد على شكل مثلث ينسجم تماما مع المساحة الاسلامية المغلقة المشهورة تاريخيا التى تطل على منظر باهر لدينة جدة القديمة والبحر الاحمر المبانى الاخرى