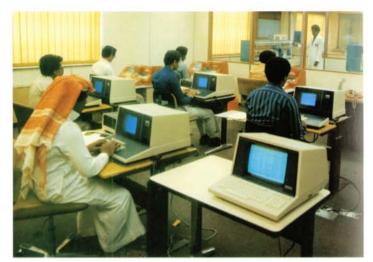

### نظام الكمبيوتر:

ويساعد نظام التشغيل اللامركزي الفروع وفي نفس الوقت فلاتسزال الدراسسات

كان اكبر فعالية ، وكذلك تقييم التعويضات العاملة به على تقديم خدمة مصرفية للعملاء متطورة وسريعة مع تقديم كافة التسهيلات وان ادخال الكمبيوتر لاعداد سجلات والمعلومات المصرفية عن طريق تزويد الفروع الموظفين سوف يزودنا باسرع الطرق وأكفأ بمكائن الصرافين وعن طريق شبك كافة المعلومات ولقد كان لتغيير طريقة اداء الفروع بعضها البعض بواسطة الموظفين السنوى الى الطريقة الجديدة اجهزة نقل المعلومات عبر شبكة الاتصال النجاح التام ، وقد نتج عن ذلك اعداد الهاتفي حرصا من البنك على مواكبة التقدم توزيع التقييم السنوى الذي كان اكثر باستخدام احدث الطرق الفنية في مجال الخدمة البنكية .

وخلال العام المنصرم تم تنفيذ نظام خلال العام المنصرم واصل البنك تقدمه اعداد الرواتب لموظفى البنك بالكمبيوت ر ونشاطه في مجال تنفيذ نظام الكمبيوتر سواء لمدينتي جدة والرياض . ومن المتوقع خلال على مستوى الادارات او الفروع ، فقد تم هذا العام استكمال نظام شئون الموظفين تنفيذ نظام التشغيل اللامركزي على مستوى بحيث يتم تغطية كافة جوانب عملية شئون الفروع العاملة بالكمبيوتر في مدينتي جدة الموظفين ومعلوماتهم الشخصية اليا . والرياض مما اتاح لهذه الفروع الاستقلالية وبالتالي يتيح للادارة العليا مزيدا من الكاملة بتشغيل عملياتها خلال اليوم من المعلومات تمكنها من اتخاذ القرارات التي ايداع وسحويات والعمليات المحاسبية تساعد في تنمية العنصر البشري سواء للاستاذ العام اليا عبر الاجهزة المزودة بها ، باعتماد سياسات التدريب أو الترقيات الخ