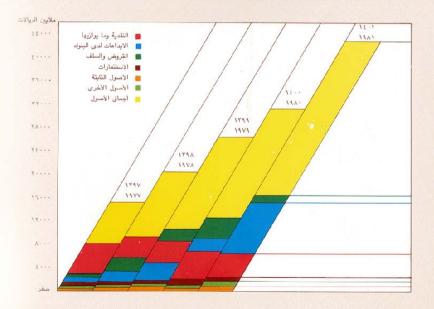

> ميزانية السنة المالية : لقد كشف النقاب عن ميزانية السنة ( + 1947/1941 a ( 1411/7411 a) خلال النصف الاول من عام ١٤٠١ هـ وقد عكست ابرادات ومصروفات قدرها ٢٤٠ ىلبون ريال و ۲۹۸ مليون ريال بالتــوالي ٤٠٪ عن ما انفق فعلا في العام المنصرم وينسبة ١٢٪ عن ما خصص وانفق فعلا في وقت مؤخر من تلك السنة ومن السهل أن يتم العالية لانتاج الزيت والأيرادات .

لقد كان التركيز في الميزانية الجديدة على القطاع الانتاجي مثل الزراعة والصناعة وقد خصص مبلغ ١٣٦ بليون ريال من الخارج .

لقد توسع الاقتصاد السعودي في عام اجمالي المصروفات ( أي ما يعادل ٤٦٪ ) ١٤٠١ هـ بدرجة عاليه دون أية أثار للمشاريع الجديدة ورصدت ايضا زيادات عكسية كما خطذلك العام معلما لبزوغ عصر الخدمة المدنية التي تتراوح بين اقتصادي تستمر فيه الطاقة الاقتصادية في ٢٥ \_ ٤٠ كما عزز تكويس رأس المال الانتاجى القومى وبرامج الاسكان فيه حصر التضخم بنجاح دون حد الرقمين بتخصيص ٢٩ بليون ريال للعقارات كما تجاوز معدل نمو اجمالي الناتج المحلى واعتمادات التنمية الزراعية والصناعية ( في قطاع غير الزيت ) ١٠٪ وباختصار فقد وكانت المصروفات المتعلقة بالقطاع كان اداء الاقتصاد السعودي خلال عام العسكري والامني - على اساس سنوى ١٤٠١ هـ معيارا واضحا الستمرار وكنسبة مئوية ـ هي اعلى المصروفات المنجزات الهائلة المتوازنة التي تمت في العام وزيدت مخصصات الاعانات المحلية بنسبة ٧٨٪ الى ٩.١ بليون ريال وهذا يعتبر عنصرا العام بالاقتصاد العالمي الذي كان عليه ان هاما في منع معدل التضخم من الارتفاع .