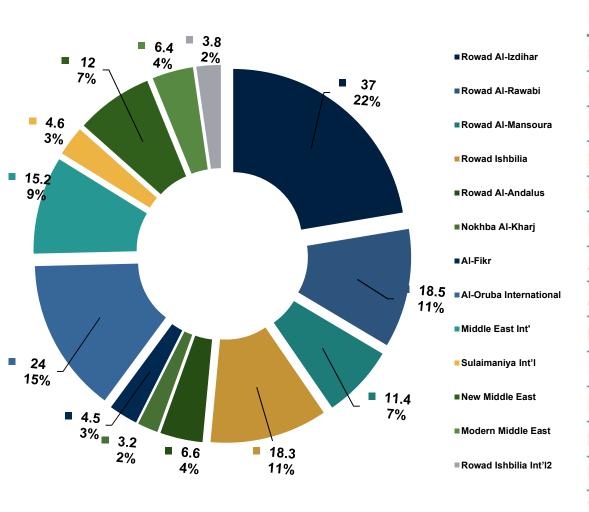

# Revenue by School (%, H1 2020)

| LIAN | enue | PA1/ I1 | IDA   |
|------|------|---------|-------|
|      |      | UV II   | / [ ] |
| 1101 | VIII | MY I    | 100   |

| SR in 000s             | H1 2019 | %   | H1 2020 | %   | Var (YTD 19-<br>20) |
|------------------------|---------|-----|---------|-----|---------------------|
| Rowad Al-Izdihar       | 38,504  | 24% | 36,962  | 22% | (4.0%)              |
| Rowad Al-Rowabi        | 18,756  | 12% | 18,531  | 11% | (1.2%)              |
| Rowad Al-Mansoura      | 10,974  | 7%  | 11,374  | 7%  | 3.6%                |
| Rowad Ishbilia         | 14,348  | 9%  | 18,329  | 11% | 27.7%               |
| Rowad Al-Andalus       | 6,520   | 4%  | 6,630   | 4%  | 1.7%                |
| Nokhba Al-Kharj        | 2,729   | 2%  | 3,233   | 2%  | 18.4%               |
| Al-Fikr                | 4,340   | 3%  | 4,451   | 3%  | 2.6%                |
| Al-Oruba International | 22,742  | 15% | 24,019  | 15% | 5.6%                |
| Middle East Int'       | 14,480  | 9%  | 15,218  | 9%  | 5.1%                |
| Sulaimaniya Int'l      | 4,534   | 3%  | 4,612   | 3%  | 1.7%                |
| New Middle East        | 11,452  | 7%  | 12,030  | 7%  | 5.0%                |
| Modern Middle East     | 6,878   | 4%  | 6,355   | 4%  | (7.6%)              |
| Rowad Ishbilia Int'12  | 1,653   | 1%  | 3,844   | 2%  | 132.6%              |
| Total net revenue      | 157,909 |     | 165,590 |     | 4.9%                |