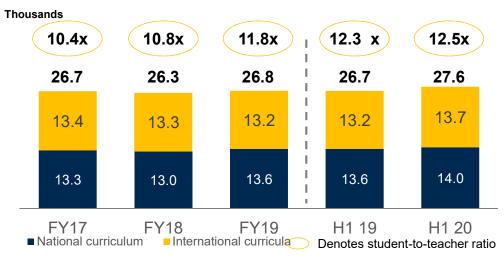

----------|-----------------------------------------|-----------------------------------------|
| 67M SAR                                         | 47M SAR                                  | 83M SAR                                 | 82M SAR                                 |
| EBITDA  (H1 2020)  40% Growth on reported basis | EBITDA<br>(H1 2019)                      | ( FY2018) <b>Net Income</b> ( FY2019)   | Net Income                              |
| 27,682  Number Of Student ( H1 2020) 4% growth  | 26,744<br>Number Of Student<br>(H1 2019) | 12.5 Student to teacher ratio (H1 2020) | 12.3 Student to teacher ratio (H1 2019) |

Leading K-12 operator with one of the most diversified offerings in KSA



**Key Financial Summary** 

# Robust financial performance despite economic headwinds







### Revenues



## **Net Income and EBITDA**



### **CAPEX**



# Strong margins to drive cash generation with significant headroom to grow



## Strong sustainable margins...



## ...driving cash generating profile...



## ...and dividends distributions...



## ...with significant headroom to grow



## **Revenue Break-Down**



# Segment Reporting (%, H1 2020)



#### **Segment Reporting** H1 2019 % H1 2020 % SR in 000s Var (YTD 19-20) 96,170 61% 99,510 60% 3.5% National 38,875 25% 43,082 26% 10.8% International Indian 18,330 11% 18,385 11% 0.3% 4,534 3% 4,612 3% 1.7% French 157,909 165,590 4.9% Total net revenue

# **Revenue Break-Down**



# Revenue by School (%, H1 2020)



| LIAN | enue | PA1/ I1 | IDA   |
|------|------|---------|-------|
|      |      | UV II   | / [ ] |
| 11