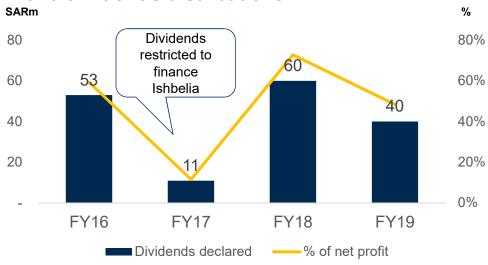

|
| EBITDA  (H1 2020)  40% Growth on reported basis | EBITDA<br>(H1 2019)                      | ( FY2018) <b>Net Income</b> ( FY2019)   | Net Income                              |
| 27,682  Number Of Student ( H1 2020) 4% growth  | 26,744<br>Number Of Student<br>(H1 2019) | 12.5 Student to teacher ratio (H1 2020) | 12.3 Student to teacher ratio (H1 2019) |

Leading K-12 operator with one of the most diversified offerings in KSA



**Key Financial Summary** 

# Robust financial performance despite economic headwinds







### Revenues



## **Net Income and EBITDA**



### **CAPEX**



# Strong margins to drive cash generation with significant headroom to grow



## Strong sustainable margins...



## ...driving cash generating profile...



## ...and dividends distributions...



## ...with significant headroom to grow



## **Revenue Break-Down**



# Segment Reporting (%, H1 2020)



#### **Segment Reporting** H1 2019 % H1 2020 % SR in 000s Var (YTD 19-20) 96,170 61% 99,510 60% 3.5% National 38,875 25% 43,082 26% 10.8% International Indian 18,330 11% 18,385 11% 0.3% 4,534 3% 4,612 3% 1.7% French 157,909 165,590 4.9% Total net revenue

# **Revenue Break-Down**



# Revenue by School (%, H1 2020)



| LIAN | enue | PA1/ I1 | IDA   |
|------|------|---------|-------|
|      |      | UV II   | / [ ] |
| 1101 | VIII | MY I    | 100   |

| SR in 000s             | H1 2019 | %   | H1 2020 | %   | Var (YTD 19-<br>20) |
|------------------------|---------|-----|---------|-----|---------------------|
| Rowad Al-Izdihar       | 38,504  | 24% | 36,962  | 22% | (4.0%)