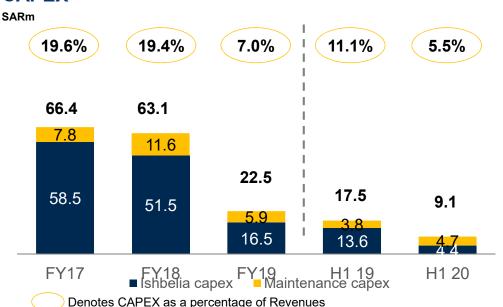

-----------------------------|
| 67M SAR                                         | 47M SAR                                  | 83M SAR                                 | 82M SAR                                 |
| EBITDA  (H1 2020)  40% Growth on reported basis | EBITDA<br>(H1 2019)                      | ( FY2018) <b>Net Income</b> ( FY2019)   | Net Income                              |
| 27,682  Number Of Student ( H1 2020) 4% growth  | 26,744<br>Number Of Student<br>(H1 2019) | 12.5 Student to teacher ratio (H1 2020) | 12.3 Student to teacher ratio (H1 2019) |

Leading K-12 operator with one of the most diversified offerings in KSA



**Key Financial Summary** 

# Robust financial performance despite economic headwinds







### Revenues



## **Net Income and EBITDA**



### **CAPEX**



# Strong margins to drive cash generation with significant headroom to grow



## Strong sustainable margins...



## ...driving cash generating profile...



## ...and dividends distributions...



## ...with significant headroom to grow



## **Revenue Break-Down**



# Segment Reporting (%, H1 2020)



#### **Segment Reporting** H1 2019 % H1 2020 % SR in 000s Var (YTD 19-20) 96,170 61% 99,510 60% 3.5% National 38,875 25% 43,082 26% 10.8% International Indian 18,330 11% 18,385 11% 0.3% 4,534 3% 4,612 3% 1.7% French 157,909 165,590 4.9% Total net revenue

# **Revenue Break-Down**



# Revenue by School (%, H1 2020)



| LIAN | enue | PA1/ I1 | IDA   |
|------|------|---------|-------|
|      |      | UV II   | / [ ] |
| 1101 | VIII | MY I    | 100   |

| SR in 000s             | H1 2019