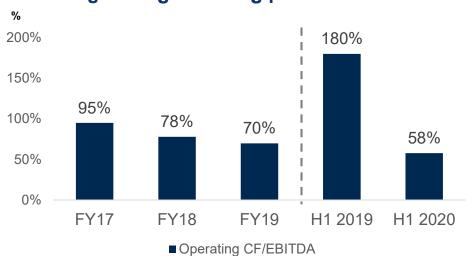

| 82M SAR                                 |
| EBITDA  (H1 2020)  40% Growth on reported basis | EBITDA<br>(H1 2019)                      | ( FY2018) <b>Net Income</b> ( FY2019)   | Net Income                              |
| 27,682  Number Of Student ( H1 2020) 4% growth  | 26,744<br>Number Of Student<br>(H1 2019) | 12.5 Student to teacher ratio (H1 2020) | 12.3 Student to teacher ratio (H1 2019) |

Leading K-12 operator with one of the most diversified offerings in KSA



**Key Financial Summary** 

# Robust financial performance despite economic headwinds







### Revenues



## **Net Income and EBITDA**



### **CAPEX**



# Strong margins to drive cash generation with significant headroom to grow



## Strong sustainable margins...



## ...driving cash generating profile...



## ...and dividends distributions...



## ...with significant headroom to grow



## **Revenue Break-Down**



# Segment Reporting (%, H1 2020)



#### **Segment Reporting** H1 2019 % H1 2020 % SR in 000s Var (YTD 19-20) 96,170 61% 99,510 60% 3.5% National 38,875 25% 43,082 26% 10.8% International Indian 18,330 11% 18,385 11% 0.3% 4,534 3% 4,612 3% 1.7% French 157,909 165,590 4.9% Total net revenue

# **Revenue Break-Down**



# Revenue by School (%, H1 2020)



| LIAN | enue | PA1/ I1 | IDA   |
|------|------|---------|-------|
|      |      | UV II   | / [ ] |
| 1101 | VIII | MY I    | 100   |

| SR in 000s             | H1 2019 | %   | H1 2020 | %   | Var (YTD 19-<br>20) |
|------------------------|---------|-----|---------|-----|---------------------|
| Rowad Al-Izdihar       | 38,5