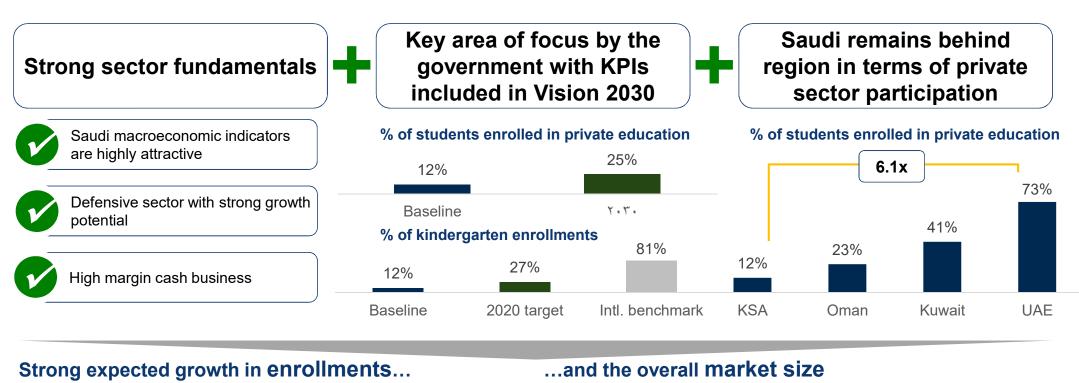

## Saudi macroeconomic indicators are highly attractive

## Largest economy in MENA...