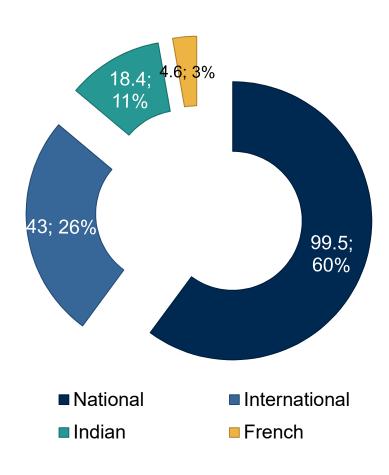

# Segment Reporting (%, H1 2020)

#### **Segment Reporting** H1 2019 % H1 2020 % SR in 000s Var (YTD 19-20) 96,170 61% 99,510 60% 3.5% National 38,875 25% 43,082 26% 10.8% International Indian 18,330 11% 18,385 11% 0.3% 4,534 3% 4,612 3% 1.7% French 157,909 165,590 4.9% Total net revenue