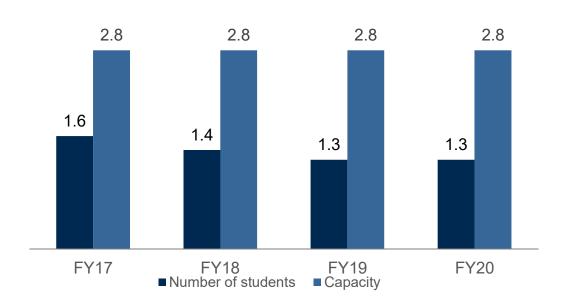

of current schools

Coverage Increase

**Expand catch area** by acquiring schools outside current coverage

Offering Expansion

**Expand offering** by acquiring schools operating in different tuition segments or curriculums or education level

Competition absorption

**Acquire competitors** within existing area to increase local market share

## **Summary of Al Falah schools acquisition**

12,800 SQM Land Area

SAR 50M

The value of the deal

**SAR 17M** 

Total revenue (FY19 A)

SAR 4,2M EBITDAR (FY19 A)

21% Net income margin

**1,256** Total number of students (FY 19 A)

13,835 SQM Built up Area

K-12
National Curriculum

**SAR 3,5M** 

Net Profit (FY19 A)

SAR 3,9 M EBITDA (FY19 A)

2,800

**Student Capacity** 

9.8 x
Student to teacher ratio across schools

### No. of students (000)



### **Net Income and EBITDA**