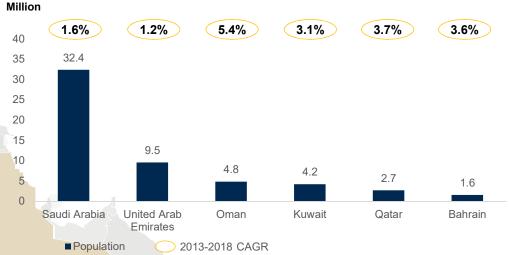

chment area<sup>1,2</sup>

## ...with strong market share in respective catchment areas<sup>1</sup>

% of student enrollments in relevant school catchment area (2017 selected schools)



Source: Arthur D Little

Note

<sup>1.</sup> Catchment area to assess competition are defined at a travel distance of 10 minutes in case of national curriculum schools and 15 minutes in case of international curriculum schools, and take into account comparable tuition fee band

<sup>2.</sup> Yellow bubbles indicates Ataa schools. Larger bubble indicates number of students



# **Investment Highlights**

Leading K-12 operator with one of the most diversified offering in KSA

## Saudi macroeconomic indicators are highly attractive



## Largest economy in MENA...



## ...with the largest population in GCC



## Increasing disposable income...



## ...with an attractive population dynamics



# Market fundamentals conducive to support growth









# Ataa strategy overview

Clear defined strategy to drive growth

## Clear defined strategy to drive growth







Enhance academic quality



Maximize schools' utilization



Optimizing operational efficiency



Enriching services provided

## Cascade HoldCo strategy into objectives and targets by school

- Leading school in Qiyas Al qudrat and Tahseeli in its catchment areas
- Top scores in international curricula standardized test scores
- Reaching c. 37,000 students through organic and inorganic expansion
- Achieve a ~50% EBITDAR margin
- Increased partnerships with top universities and scientific institutes
- Enhancing non-tuition revenue