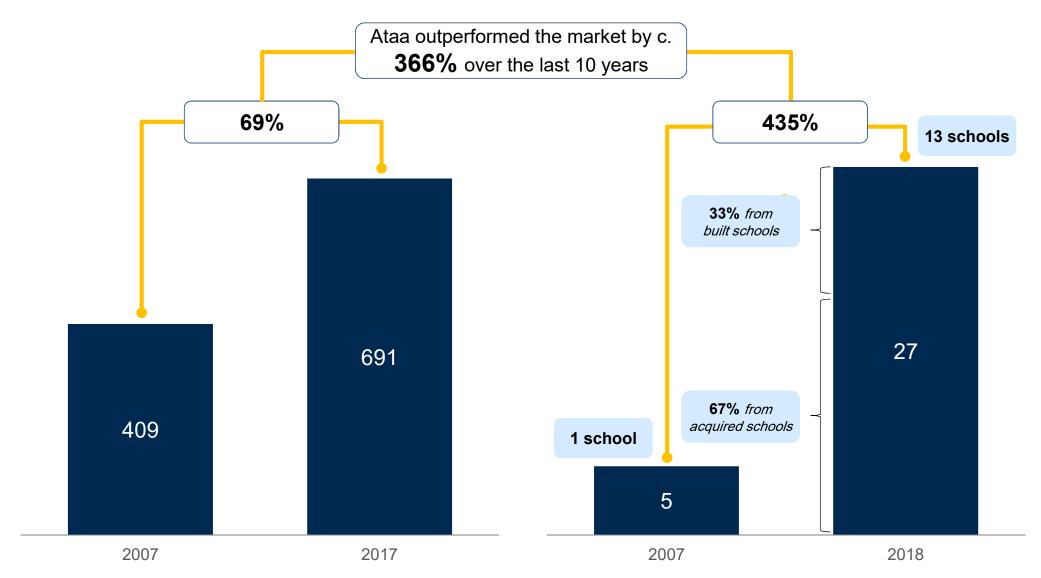

# **Putting Ataa's growth into perspective**

## **KSA Private School Enrollments Evolution<sup>1</sup> ('000s)**

## **Ataa Enrollments Evolution ('000s)**

Source: General Authority for Statistics - KSA, ADL Analysis

<sup>1.</sup> k-12, including primary, intermediate and secondary