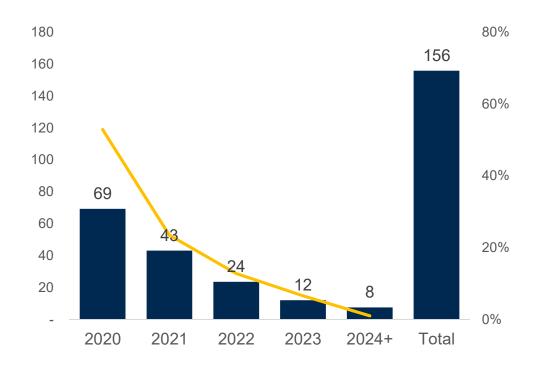

## ...DEBT MATURITY PROFILE ...

### **Term Loans**

| SR in 000s | H1 2020 | %   |
|------------|---------|-----|
| 2020       | 69,288  | 45% |
| 2021       | 43,181  | 28% |
| 2022       | 23,599  | 15% |
| 2023       | 12,112  | 8%  |
| 2024       | 1,901   | 1%  |
| 2025       | 1,901   | 1%  |
| 2026       | 1,901   | 1%  |
| 2027       | 1,901   | 1%  |
| Total      | 155,784 |     |