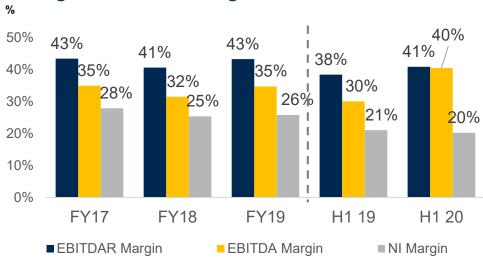

| 83M SAR                                 | 82M SAR                                 |
| EBITDA  (H1 2020)  40% Growth on reported basis | EBITDA<br>(H1 2019)                      | ( FY2018) <b>Net Income</b> ( FY2019)   | Net Income                              |
| 27,682  Number Of Student ( H1 2020) 4% growth  | 26,744<br>Number Of Student<br>(H1 2019) | 12.5 Student to teacher ratio (H1 2020) | 12.3 Student to teacher ratio (H1 2019) |

Leading K-12 operator with one of the most diversified offerings in KSA



**Key Financial Summary** 

# Robust financial performance despite economic headwinds







### Revenues



## **Net Income and EBITDA**



### **CAPEX**



# Strong margins to drive cash generation with significant headroom to grow



## Strong sustainable margins...



## ...driving cash generating profile...



## ...and dividends distributions...



## ...with significant headroom to grow



## **Revenue Break-Down**



# Segment Reporting (%, H1 2020)



#### **Segment Reporting** H1 2019 % H1 2020 % SR in 000s Var (YTD 19-20) 96,170 61% 99,510 60% 3.5% National 38,875 25% 43,082 26% 10.8% International Indian 18,330 11% 18,385 11% 0.3% 4,534 3% 4,612 3% 1.7% French 157,909 165,590 4.9% Total net revenue

# **Revenue Break-Down**



# Revenue by School (%, H1 2020)



| LIAN | enue | PA1/ I1 | IDA   |
|------|------|---------|-------|
|      |      | UV II   | / [ ] |
| 1101 | VIII | MY I    | 100   |

| SR in 000s             | H1 2019 | %   | H1 2020 | %   | Var (YTD 19-<br>20) |
|------------------------|---------|-----|---------|-----|----------