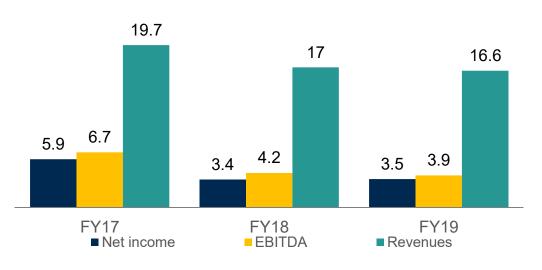

ease

**Expand catch area** by acquiring schools outside current coverage

Offering Expansion

**Expand offering** by acquiring schools operating in different tuition segments or curriculums or education level

Competition absorption

**Acquire competitors** within existing area to increase local market share

## **Summary of Al Falah schools acquisition**

12,800 SQM Land Area

SAR 50M

The value of the deal

**SAR 17M** 

Total revenue (FY19 A)

SAR 4,2M EBITDAR (FY19 A)

21% Net income margin

**1,256** Total number of students (FY 19 A)

13,835 SQM Built up Area

K-12
National Curriculum

**SAR 3,5M** 

Net Profit (FY19 A)

SAR 3,9 M EBITDA (FY19 A)

2,800

**Student Capacity** 

9.8 x
Student to teacher ratio across schools

### No. of students (000)



### **Net Income and EBITDA**