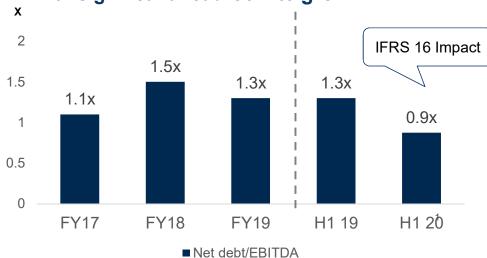

on reported basis | EBITDA<br>(H1 2019)                      | ( FY2018) <b>Net Income</b> ( FY2019)   | Net Income                              |
| 27,682  Number Of Student ( H1 2020) 4% growth  | 26,744<br>Number Of Student<br>(H1 2019) | 12.5 Student to teacher ratio (H1 2020) | 12.3 Student to teacher ratio (H1 2019) |

Leading K-12 operator with one of the most diversified offerings in KSA



**Key Financial Summary** 

# Robust financial performance despite economic headwinds







### Revenues



## **Net Income and EBITDA**



### **CAPEX**



# Strong margins to drive cash generation with significant headroom to grow



## Strong sustainable margins...



## ...driving cash generating profile...



## ...and dividends distributions...



## ...with significant headroom to grow



## **Revenue Break-Down**



# Segment Reporting (%, H1 2020)



#### **Segment Reporting** H1 2019 % H1 2020 % SR in 000s Var (YTD 19-20) 96,170 61% 99,510 60% 3.5% National 38,875 25% 43,082 26% 10.8% International Indian 18,330 11% 18,385 11% 0.3% 4,534 3% 4,612 3% 1.7% French 157,909 165,590 4.9% Total net revenue

# **Revenue Break-Down**



# Revenue by School (%, H1 2020)



| LIAN | enue | PA1/ I1 | IDA   |
|------|------|---------|-------|
|      |      | UV II   | / [ ] |
| 1101 | VIII | MY I    | 100   |

| SR in 000s             | H1 2019 | %   | H1 2020 | %   | Var (YTD 19-<br>20) |
|------------------------|---------|-----|---------|-----|---------------------|
| Rowad Al-Izdihar       | 38,504  | 24% | 36,962  | 22% | (4.0%)              |
| Rowad Al-Rowabi        | 18,756