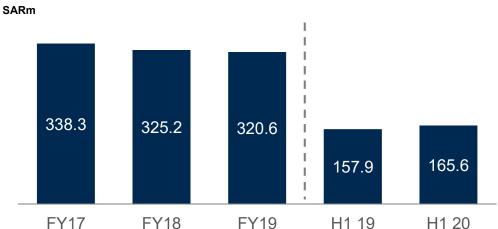

------------------------------------|-----------------------------------------|
| 67M SAR                                         | 47M SAR                                  | 83M SAR                                 | 82M SAR                                 |
| EBITDA  (H1 2020)  40% Growth on reported basis | EBITDA<br>(H1 2019)                      | ( FY2018) <b>Net Income</b> ( FY2019)   | Net Income                              |
| 27,682  Number Of Student ( H1 2020) 4% growth  | 26,744<br>Number Of Student<br>(H1 2019) | 12.5 Student to teacher ratio (H1 2020) | 12.3 Student to teacher ratio (H1 2019) |

Leading K-12 operator with one of the most diversified offerings in KSA



**Key Financial Summary** 

# Robust financial performance despite economic headwinds







### Revenues



## **Net Income and EBITDA**



### **CAPEX**



# Strong margins to drive cash generation with significant headroom to grow



## Strong sustainable margins...



## ...driving cash generating profile...



## ...and dividends distributions...



## ...with significant headroom to grow



## **Revenue Break-Down**



# Segment Reporting (%, H1 2020)



#### **Segment Reporting** H1 2019 % H1 2020 % SR in 000s Var (YTD 19-20) 96,170 61% 99,510 60% 3.5% National 38,875 25% 43,082 26% 10.8% International Indian 18,330 11% 18,385 11% 0.3% 4,534 3% 4,612 3% 1.7% French 157,909 165,590 4.9% Total net revenue

# **Revenue Break-Down**



# Revenue by School (%, H1 2020)



| LIAN | enue | PA1/ I1 | IDA   |
|------|------|---------|-------|
|      |      | UV II   | / [ ] |
| 1101 | VIII | MY I