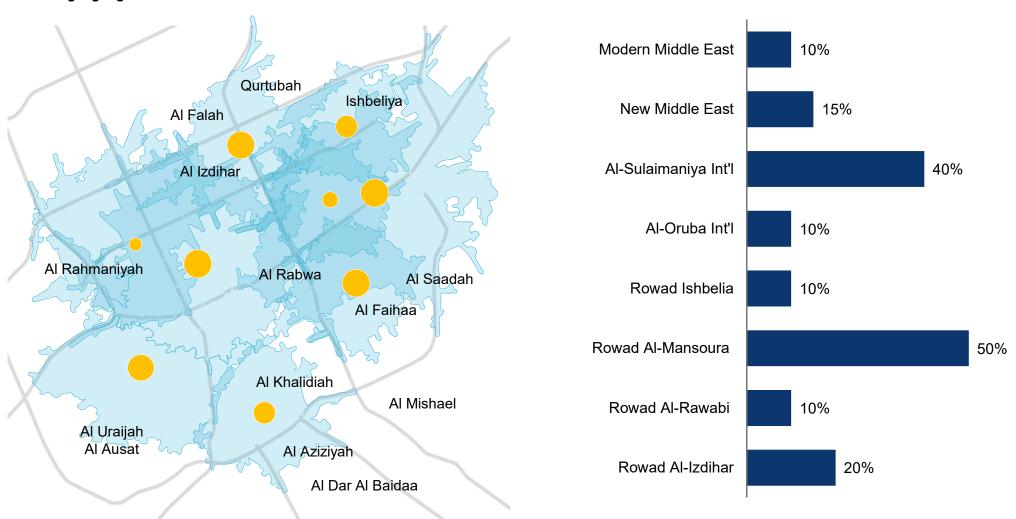

# Ataa is one of the leading providers of K-12 education in Riyadh

15

ATAA EDUCATIONAL COMPAN

...capturing key catchment areas in Riyadh

## Ataa schools cover majority of Riyadh city...

Blue shading highlight catchment area<sup>1,2</sup>

## ...with strong market share in respective catchment areas<sup>1</sup>

% of student enrollments in relevant school catchment area (2017 selected schools)

Source: Arthur D Little

Note

<sup>1.</sup> Catchment area to assess competition are defined at a travel distance of 10 minutes in case of national curriculum schools and 15 minutes in case of international curriculum schools, and take into account comparable tuition fee band

<sup>2.</sup> Yellow bubbles indicates Ataa schools. Larger bubble indicates number of students