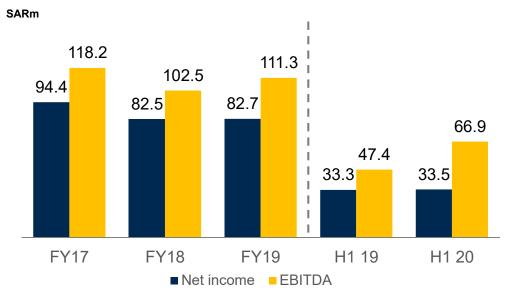

----|-----------------------------------------|
| 67M SAR                                         | 47M SAR                                  | 83M SAR                                 | 82M SAR                                 |
| EBITDA  (H1 2020)  40% Growth on reported basis | EBITDA<br>(H1 2019)                      | ( FY2018) <b>Net Income</b> ( FY2019)   | Net Income                              |
| 27,682  Number Of Student ( H1 2020) 4% growth  | 26,744<br>Number Of Student<br>(H1 2019) | 12.5 Student to teacher ratio (H1 2020) | 12.3 Student to teacher ratio (H1 2019) |

Leading K-12 operator with one of the most diversified offerings in KSA



**Key Financial Summary** 

# Robust financial performance despite economic headwinds







### Revenues



## **Net Income and EBITDA**



### **CAPEX**



# Strong margins to drive cash generation with significant headroom to grow



## Strong sustainable margins...



## ...driving cash generating profile...



## ...and dividends distributions...



## ...with significant headroom to grow



## **Revenue Break-Down**



# Segment Reporting (%, H1 2020)



#### **Segment Reporting** H1 2019 % H1 2020 % SR in 000s Var (YTD 19-20) 96,170 61% 99,510 60% 3.5% National 38,875 25% 43,082 26% 10.8% International Indian 18,330 11% 18,385 11% 0.3% 4,534 3% 4,612 3% 1.7% French 157,909 165,590 4.9% Total net revenue

# **Revenue Break-Down**



# Revenue by School (%, H1 2020)



| LIAN | enue | PA1/ I1 | IDA   |
|------|------|---------|-------|
|      |      | UV II   | / [ ] |
| 1101 | VIII | MY I    | 100   |

| SR in 000s