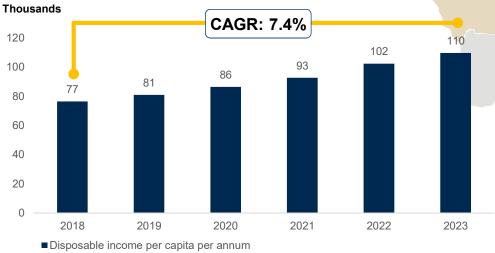

strong market share in respective catchment areas<sup>1</sup>

% of student enrollments in relevant school catchment area (2017 selected schools)



Source: Arthur D Little

Note

<sup>1.</sup> Catchment area to assess competition are defined at a travel distance of 10 minutes in case of national curriculum schools and 15 minutes in case of international curriculum schools, and take into account comparable tuition fee band

<sup>2.</sup> Yellow bubbles indicates Ataa schools. Larger bubble indicates number of students



# **Investment Highlights**

Leading K-12 operator with one of the most diversified offering in KSA

## Saudi macroeconomic indicators are highly attractive



## Largest economy in MENA...



## ...with the largest population in GCC



## Increasing disposable income...



## ...with an attractive population dynamics



# Market fundamentals conducive to support growth









# Ataa strategy overview

Clear defined strategy to drive growth

## Clear defined strategy to drive growth







Enhance academic quality



Maximize schools' utilization



Optimizing operational efficiency



Enriching services provided

## Cascade HoldCo strategy into objectives and targets by school

- Leading school in Qiyas Al qudrat and Tahseeli in its catchment areas
- Top scores in international curricula standardized test scores
- Reaching c. 37,000 students through organic and inorganic expansion
- Achieve a ~50% EBITDAR margin
- Increased partnerships with top universities and scientific institutes
- Enhancing non-tuition revenue

- Attracting the best talent pool of t