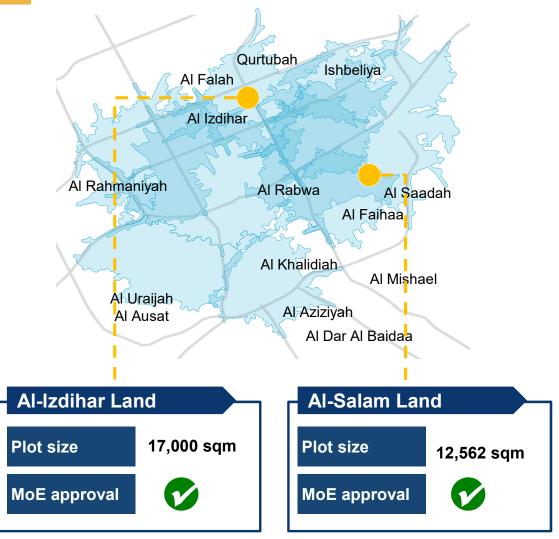

# Growth to be driven by both greenfield and brownfield expansion

## **Greenfield Expansion**

# **Brownfield Expansion**

School utilization bolstering

Acquire schools to transfer students to existing Ataa school and **maximize utilization** of current schools

Coverage Increase

**Expand catch area** by acquiring schools outside current coverage

Offering Expansion

**Expand offering** by acquiring schools operating in different tuition segments or curriculums or education level

Competition absorption

**Acquire competitors** within existing area to increase local market share

## **Summary of Al Falah schools acquisition**

12,800 SQM Land Area

SAR 50M

The value of the deal

**SAR 17M** 

Total revenue (FY19 A)

SAR 4,2M EBITDAR (FY19 A)

21% Net income margin

**1,256** Total number of students (FY 19 A)

13,835 SQM Built up Area

K-12
National Curriculum

**SAR 3,5M** 

Net Profit (FY19 A)

SAR 3,9 M EBITDA (FY19 A)

2,800

**Student Capacity** 