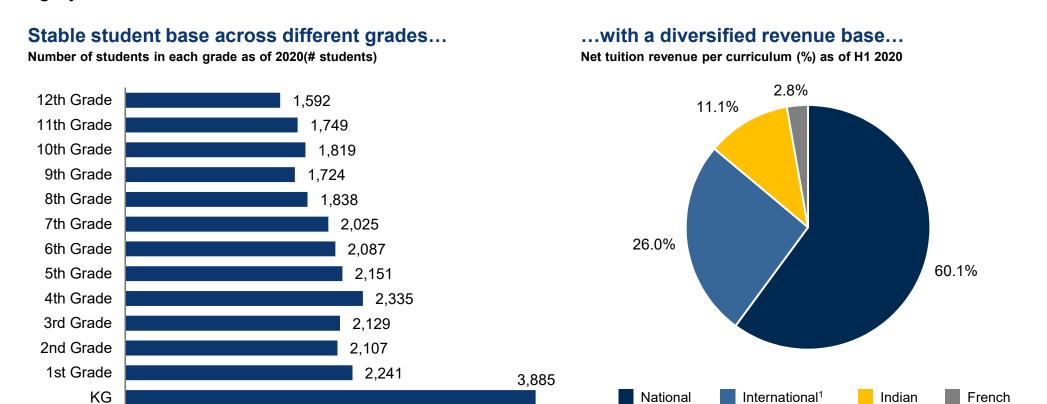

## **Revenue Break-Down**

# Segment Reporting (%, H1 2020)

#### **Segment Reporting** H1 2019 % H1 2020 % SR in 000s Var (YTD 19-20) 96,170 61% 99,510 60% 3.5% National 38,875 25% 43,082 26% 10.8% International Indian 18,330 11% 18,385 11% 0.3% 4,534 3% 4,612 3% 1.7% French 157,909 165,590 4.9% Total net revenue