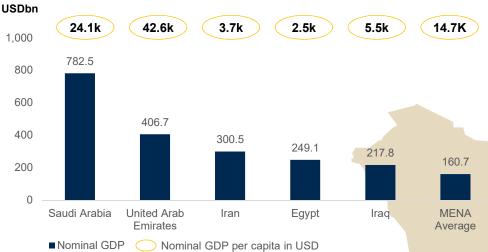

## Saudi macroeconomic indicators are highly attractive

## Largest economy in MENA...

## ...with the largest population in GCC