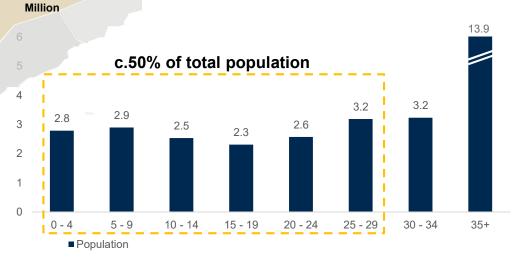

s<sup>1</sup>

% of student enrollments in relevant school catchment area (2017 selected schools)



Source: Arthur D Little

Note

<sup>1.</sup> Catchment area to assess competition are defined at a travel distance of 10 minutes in case of national curriculum schools and 15 minutes in case of international curriculum schools, and take into account comparable tuition fee band

<sup>2.</sup> Yellow bubbles indicates Ataa schools. Larger bubble indicates number of students



# **Investment Highlights**

Leading K-12 operator with one of the most diversified offering in KSA

## Saudi macroeconomic indicators are highly attractive



## Largest economy in MENA...



## ...with the largest population in GCC



## Increasing disposable income...



## ...with an attractive population dynamics



# Market fundamentals conducive to support growth









# Ataa strategy overview

Clear defined strategy to drive growth

## Clear defined strategy to drive growth







Enhance academic quality



Maximize schools' utilization



Optimizing operational efficiency



Enriching services provided

## Cascade HoldCo strategy into objectives and targets by school

- Leading school in Qiyas Al qudrat and Tahseeli in its catchment areas
- Top scores in international curricula standardized test scores
- Reaching c. 37,000 students through organic and inorganic expansion
- Achieve a ~50% EBITDAR margin
- Increased partnerships with top universities and scientific institutes
- Enhancing non-tuition revenue

- Attracting the best talent pool of teachers
- Incentivizing high performing students