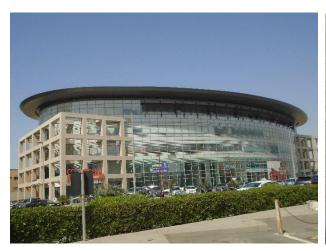

#### 2.9.1 LOCATION OF THE PROPERTY

The subject property, known as "Saudi Electronic University", is located at the west corner of Prince Saud Ibn Muhammad Ibn Muqrin and Abi Bakr As Siddiq Roads, within Ar Rabi District, Riyadh, Saudi Arabia. It is situated about 1.8 kilometers east of Kingdom School, some 2.1 kilometers southeast of Kingdom City and approximately 4.8 kilometers northeast of King Abdullah Financial District.

#### 2.9.2 **DESCRIPTION OF THE PROPERTY**

The subject property is a school with commercial spaces building known as Saudi Electronic University. It is a threestorey with basement constructed mainly reinforced concrete structure. Architectural building finishes consist of glass façade and painted exterior wall, plastered and painted with partly granite tiles interior wall, granite tiles flooring,

acoustic tiles & painted suspended ceiling, glass windows and wooden room doors. Building facilities consist of elevators, air-conditioning system, firefighting system with alarm and basement parking.