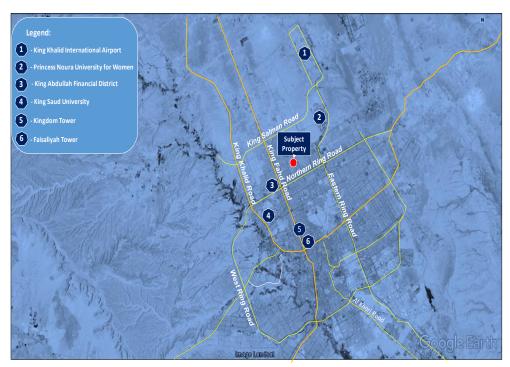

It is likewise very accessible to the King Khalid International Airport via the fronting Prince Saud Ibn Muhammad Ibn Muqrin and Abi Bakr As Siddiq Roads. The table below and illustration on the succeeding page further show the approximate distance of the subject property relative to major developments:

| Landmarks                         | Distance from subject property (km.) |
|-----------------------------------|--------------------------------------|
| Kingdom School                    | 1.8                                  |
| Kingdom Hospital / Kingdom City   | 2.1                                  |
| King Abdullah Financial District  | 4.8                                  |
| Princes Noura University          | 7.3                                  |
| Kingdom Tower                     | 9.1                                  |
| King Saud University              | 9.3                                  |
| Faisaliyah Tower                  | 11.5                                 |
| King Khalid International Airport | 18.5                                 |