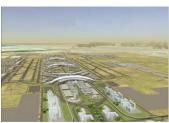

For ease of reference, refer to the illustration below.

Source: Google Extract 2018 - For Illustrative Purposes Only.

The subject property is situated in a newly developed area where plots along the main road are being utilized for commercial use while interior plots are for residential use, although few vacant lots remains undeveloped. It is easily accessible from the central business district thru the fronting Prince Saud Ibn Muhammad Ibn Muqrin and Abi Bakr As Siddiq Roads. The illustration on the succeeding page shows the location of the property in relation to the Central Business District.

Source: Google Extract 2018 - For Illustrative Purposes Only.