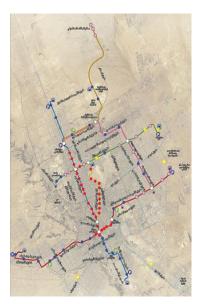

Source: Google Extract 2018 - For Illustrative Purposes Only.

One of the on-going important developments in the city is the Riyadh Metro System which consist of 6 interconnected routes plying across the city's most common destinations. With the expected completion of this major infrastructure, mobility within the city will be greatly enhanced.

#### 2.9.2.1 THE RIYADH METRO SYSTEM

The new City Metro of Riyadh is a rapid transit system under construction to be completed circa. 2018/19, which will be of benefit to Riyadh's population, business and future growth of Riyadh, etc. The Metro will help in many ways for the day to day life activities of the people such as traffic control, school journeys, shopping journey and business commuting, etc.

The city metro project is one of the world's largest infrastructure projects currently under-construction. It consists of trains and buses, which includes 6 railway lines stretching 176 kilometers with 85 stations, penetrating the capital of Saudi Arabia, Riyadh, from all directions. It is expected that the

The commencement date for the project was in early 2014, with projected completion date on 2018/19.

The illustration below identifies the six Riyadh Metro routes.

Source: Valustrat Research.