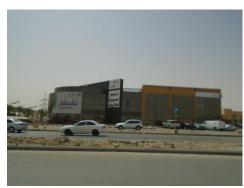

ein Bin Ali Street. The length of the line is approximately 29.9 km (18.6 mi) and it features 8 stations (3 common with Line 4), in addition to 3 transfer stations with Lines 1, 2 and 3.











The commencement date for the project was in early 2014, with projected completion date on 2018/19.

The illustration below identifies the six Riyadh Metro routes.



Source: Valustrat Research.





#### 2.9.2 **DESCRIPTION OF THE PROPERTY**

The subject property is a school with commercial spaces building known as Saudi Electronic University. It is a threestorey with basement constructed mainly reinforced concrete structure. Architectural building finishes consist of glass façade and painted exterior wall, plastered and painted with partly granite tiles interior wall, granite tiles flooring,



acoustic tiles & painted suspended ceiling, glass windows and wooden room doors. Building facilities consist of elevators, air-conditioning system, firefighting system with alarm and basement parking.

As per building permit provided to us, the building has a total built-up area of 30,3145.98 sq. m. and the date of construction was stated as circa 1431. The building was observed to be in good condition and properly maintained. Below is a breakdown of the building built-up area.

| Floor Level  | No. | BUA (m²)  | Use        |
|--------------|-----|-----------|------------|
| Basement     | 0   | 9,115.00  | Parking    |
| Ground Floor | 27  | 4,013.00  | School     |
| Ground Floor | 13  | 4,500.00  | Commercial |
| First Floor  | 54  | 8,317.00  | School     |
| Roof Floor   | 36  | 4,1