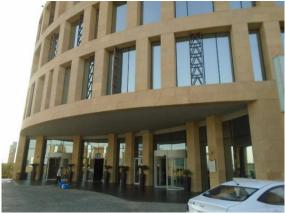

#### 2.9.1 LOCATION OF THE PROPERTY

The subject property, known as "Saudi Electronic University", is located at the west corner of Prince Saud Ibn Muhammad Ibn Muqrin and Abi Bakr As Siddiq Roads, within Ar Rabi District, Riyadh, Saudi Arabia. It is situated about 1.8 kilometers east of Kingdom School, some 2.1 kilometers southeast of Kingdom City and approximately 4.8 kilometers northeast of King Abdullah Financial District.

#### 2.9.2 **DESCRIPTION OF THE PROPERTY**

The subject property is a school with commercial spaces building known as Saudi Electronic University. It is a threestorey with basement constructed mainly reinforced concrete structure. Architectural building finishes consist of glass façade and painted exterior wall, plastered and painted with partly granite tiles interior wall, granite tiles flooring,

acoustic tiles & painted suspended ceiling, glass windows and wooden room doors. Building facilities consist of elevators, air-conditioning system, firefighting system with alarm and basement parking.

As per building permit provided to us, the building has a total built-up area of 30,3145.98 sq. m. and the date of construction was stated as circa 1431. The building was observed to be in good condition and properly maintained. Below is a breakdown of the building built-up area.