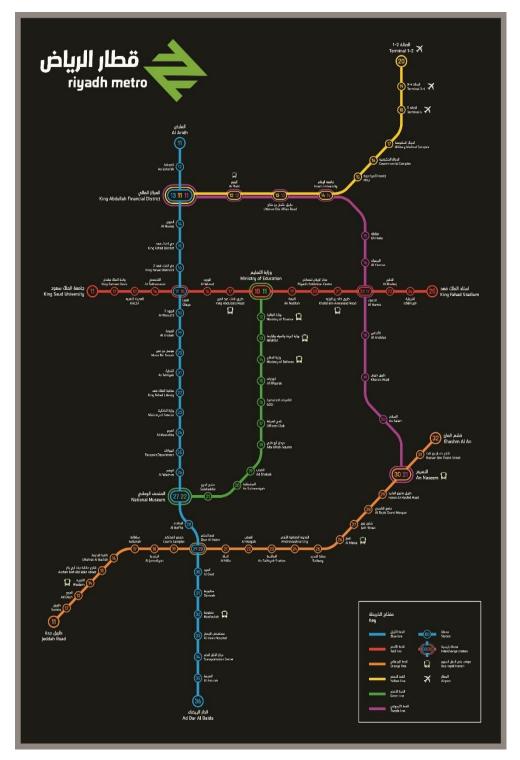

Source: Google Extract 2018 - For Illustrative Purposes Only.

One of the on-going important developments in the city is the Riyadh Metro System which consist of 6 interconnected routes plying across the city's most common destinations. With the expected completion of this major infrastructure, mobility within the city will be greatly enhanced.

The city metro project is one of the world's largest infrastructure projects currently under-construction. It consists of trains and buses, which includes 6 railway lines stretching 176 kilometers with 85 stations, penetrating the capital of Saudi Arabia, Riyadh, from all directions. It is expected that the

Line 4 (Yellow Line) reaches to King Khalid International Airport from King Abdullah Financial District, mainly on a mix of elevated and at-grade alignment. The length of the line is around 29.6 km (18.4 mi) and it features 8 stations (3 common with Line 6), in addition to 1 transfer station with Lines 1 and 6.

Line 5 (Green Line) runs underground in a tunnel along King Abdulaziz Street, between King Abdul Aziz Historical Centre and the Riyadh Airbase, before connecting with King Abdullah Road. The length of the line is about 12.9 km (8.0 mi) and it features 10 stations, in addition to 2 transfer stations with Lines 1 and 2.

Line 6 (Purple Line) follows a half-ring starting at King Abdullah Financial District, passing by Imam Mohamed Bin Saud University and ending at Prince Saad Ibn Abdulrahman Al Awal Road. It runs mostly elevated except along Sheikh Hasan Bin Husein Bin Ali Street. The length of the line is approximately 29.9 km (18.6 mi) and it features 8 stations (3 common with Line 4), in addition to 3 transfer stations with Lines 1, 2 and 3.

The commencement date for the project was in early 2014, with projected completion date on 2018/19.

The illustration below identifies the six Riyadh Metro routes.

Source: Valustrat Research.