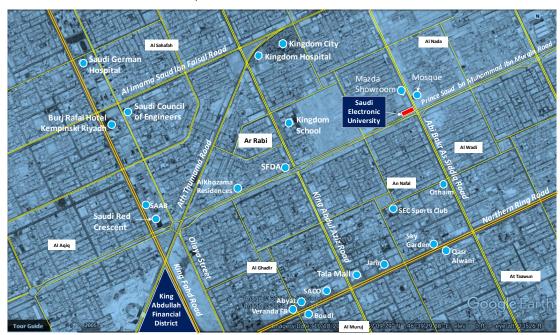

#### 2.9.1 LOCATION OF THE PROPERTY

The subject property, known as "Saudi Electronic University", is located at the west corner of Prince Saud Ibn Muhammad Ibn Muqrin and Abi Bakr As Siddiq Roads, within Ar Rabi District, Riyadh, Saudi Arabia. It is situated about 1.8 kilometers east of Kingdom School, some 2.1 kilometers southeast of Kingdom City and approximately 4.8 kilometers northeast of King Abdullah Financial District.

For ease of reference, refer to the illustration below.

Source: Google Extract 2018 - For Illustrative Purposes Only.

The subject property is situated in a newly developed area where plots along the main road are being utilized for commercial use while interior plots are for residential use, although few vacant lots remains undeveloped. It is easily accessible from the central business district thru the fronting Prince Saud Ibn Muhammad Ibn Muqrin and Abi Bakr As Siddiq Roads. The illustration on the succeeding page shows the location of the property in relation to the Central Business District.

#### 2.9.1.1 PROXIMITY TO MAJOR DEVELOPMENTS

The subject property is within close proximity to the Central Business District of Riyadh and prominent landmarks such as the King Abdullah Financial District, Kingdom Tower and other commercial centers along the northern area of Riyadh.