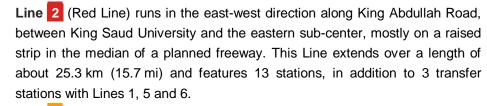

Line 5 (Green Line) runs underground in a tunnel along King Abdulaziz Street, between King Abdul Aziz Historical Centre and the Riyadh Airbase, before connecting with King Abdullah Road. The length of the line is about 12.9 km (8.0 mi) and it features 10 stations, in addition to 2 transfer stations with Lines 1 and 2.

Line 6 (Purple Line) follows a half-ring starting at King Abdullah Financial District, passing by Imam Mohamed Bin Saud University and ending at Prince Saad Ibn Abdulrahman Al Awal Road. It runs mostly elevated except along Sheikh Hasan Bin Husein Bin Ali Street. The length of the line is approximately 29.9 km (18.6 mi) and it features 8 stations (3 common with Line 4), in addition to 3 transfer stations with Lines 1, 2 and 3.