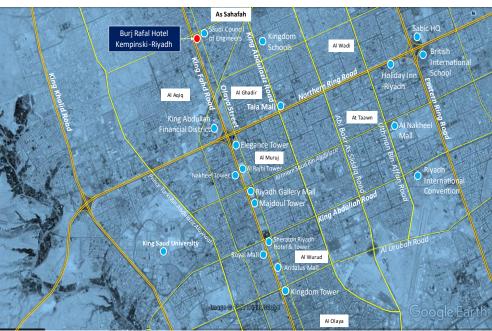

#### 2.9.1.1 PROXIMITY TO MAJOR DEVELOPMENTS

The subject property is within close proximity to the Central Business District of Riyadh and prominent landmarks such as the King Abdullah Financial District, Kingdom Tower and other commercial centers along the northern area of Riyadh.

It is likewise very accessible to the King Khalid International Airport via the fronting Prince Saud Ibn Muhammad Ibn Muqrin and Abi Bakr As Siddiq Roads. The table below and illustration on the succeeding page further show the approximate distance of the subject property relative to major developments:

| Landmarks                         | Distance from subject property (km.) |
|-----------------------------------|--------------------------------------|
| Kingdom School                    | 1.8                                  |
| Kingdom Hospital / Kingdom City   | 2.1                                  |
| King Abdullah Financial District  | 4.8                                  |
| Princes Noura University          | 7.3                                  |
| Kingdom Tower                     | 9.1                                  |
| King Saud University              | 9.3                                  |
| Faisaliyah Tower                  | 11.5                                 |
| King Khalid International Airport | 18.5                                 |