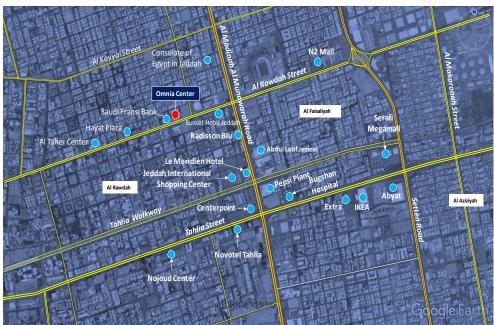

For ease of reference, refer to the illustration below.

Source: Google Extract 2018 - For Illustrative Purposes Only.

The subject property is situated in a newly developed area where plots along the main road are being utilized for commercial use while interior plots are for residential use, although few vacant lots remains undeveloped. It is easily accessible from the central business district thru the fronting Prince Saud Ibn Muhammad Ibn Muqrin and Abi Bakr As Siddiq Roads. The illustration on the succeeding page shows the location of the property in relation to the Central Business District.

Source: Google Extract 2018 - For Illustrative Purposes Only.

#### 2.9.1.1 PROXIMITY TO MAJOR DEVELOPMENTS

The subject property is within close proximity to the Central Business District of Riyadh and prominent landmarks such as the King Abdullah Financial District, Kingdom Tower and other commercial centers along the northern area of Riyadh.

It is likewise very accessible to the King Khalid International Airport via the fronting Prince Saud Ibn Muhammad Ibn Muqrin and Abi Bakr As Siddiq Roads. The table below and illustration on the succeeding page further show the approximate distance of the subject property relative to major developments:

| Landmarks                         | Distance from subject property (km.) |
|-----------------------------------|--------------------------------------|
| Kingdom School                    | 1.8                                  |
| Kingdom Hospital / Kingdom City   | 2.1                                  |
| King Abdullah Financial District  | 4.8                                  |
| Princes Noura University          | 7.3                                  |
| Kingdom Tower                     | 9.1                                  |
| King Saud University              | 9.3                                  |
| Faisaliyah Tower                  | 11.5                                 |
| King Khalid International Airport | 18.5                                 |