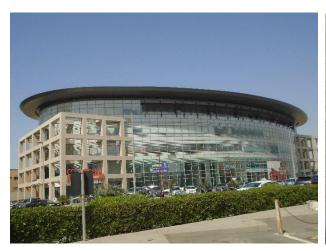

#### 2.9.2 **DESCRIPTION OF THE PROPERTY**

The subject property is a school with commercial spaces building known as Saudi Electronic University. It is a threestorey with basement constructed mainly reinforced concrete structure. Architectural building finishes consist of glass façade and painted exterior wall, plastered and painted with partly granite tiles interior wall, granite tiles flooring,

acoustic tiles & painted suspended ceiling, glass windows and wooden room doors. Building facilities consist of elevators, air-conditioning system, firefighting system with alarm and basement parking.

As per building permit provided to us, the building has a total built-up area of 30,3145.98 sq. m. and the date of construction was stated as circa 1431. The building was observed to be in good condition and properly maintained. Below is a breakdown of the building built-up area.