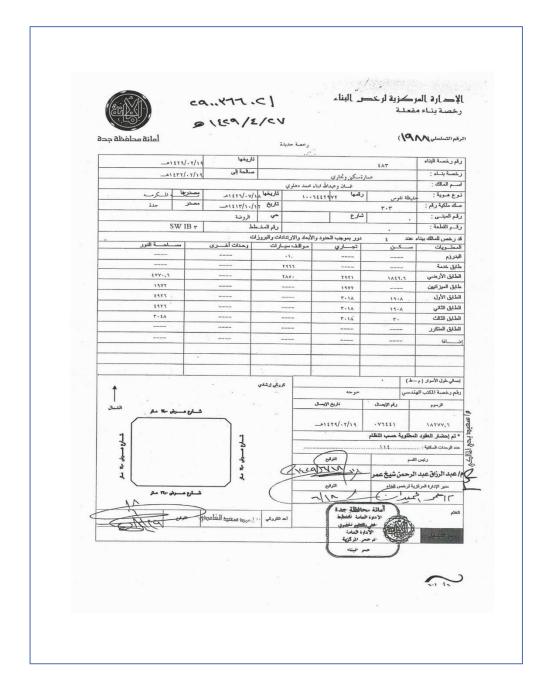

#### APPENDIX 2 - PHOTOCOPY OF TITLE DEED

الرقم: ٩١٠١١٨٠٢٢٨٣١ التاريخ: ١٢ / ٢ / ١٢٤ هـ كتابته العدل الاصلى بالرياض الحمد لله وحده والصلاة والسلام على من لا تبي بعده، وبعد: فإن قطعة الارض ١٨٥٩ و قطعة الارض ١٨٦٠ و قطعة الارض ١٨٦١ و قطعة الارض ١٨٦٢ و قطعة الارض ١٨٦٣ و قطعة الارض ١٨٦٤ و قطعة الارض ١٨٦٥ و قطعة الارض ١٨٦٦ و قطعة الارض ١٨٦٧ و قطعة الأرض ١٨٦٨ و قطعة الارض ١٨٦٩ و قطعة الارض ١٨٧٠ و قطعة الارض ١٨٧١ و قطعة الارض ١٨٧٢ و قطعة الارض ١٨٧٣ و قطعة الارض ١٨٧٤ من البلك رقم ٨٢ من المخطط رقم ١٦٣٧ / ك الواقع في حي الربيع بمدينة الرياض . --وحدودها وأطوالها كالتالي: شمالاً: شارع عزض ١٥ مير بطول: (۲۰۳) مئتین و ثلاثة متر جنوباً: خَطَ الابراج عرض ٨٠ متر بطول: (٢٠٣) مئتين و ثلاثة متر بطول: (۷۰) سبعون متر شرقاً: شارع عرض ٦٠٠ متر يطول: (٧٠) سبعون متر غرباً: شارع عرض ٨ متر ومساحتها :( ١٤٢١٠) اربعة عشر الفا و مئتين و عشرة متر مربعاً فقط مقام عليها عمارة دورين والمستند في افراغها على الصك الصادر من هذه الإدارة يرقم ٢١٠١٢١٠١٣٤٠ في ١٨ / ١٠ / ١٣٠١ـ هـ قد انتقلت ملكيتها ل: صندوق التعليم العالي الجامعي وعليه جرى التصديق تحريراً في ١٣ / ٢/ ١٤٣٤ هـ لاعتماده ، وصلى الله على نبينا محمد وآل نموذج رقم (۱۲ - ۱۳-۱) (عدا النموذج مخصص للاستخدام بالحاسب الالي ويمنع تغليفه) هذا المستند وحدة متكاملة ، وضياع أو تلف صفحة منه يؤدي إلى عدم صلاحية المستند .