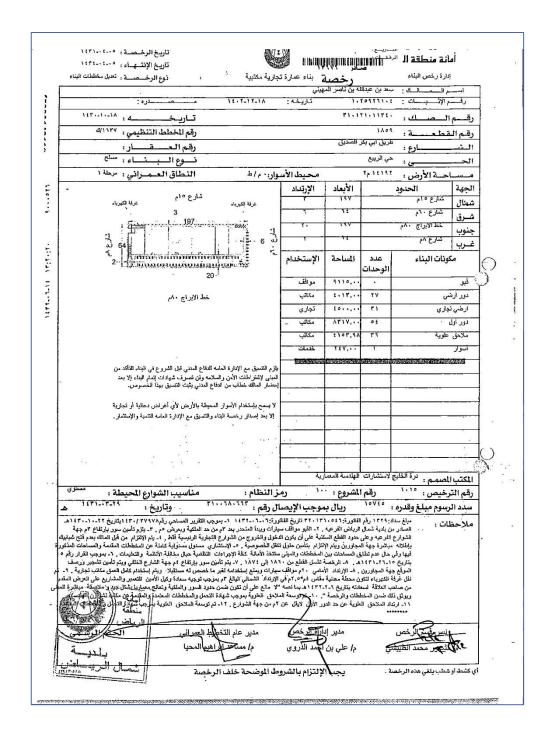

١٦٣٧ / ك الواقع في حي الربيع بمدينة الرياض . --وحدودها وأطوالها كالتالي: شمالاً: شارع عزض ١٥ مير بطول: (۲۰۳) مئتین و ثلاثة متر جنوباً: خَطَ الابراج عرض ٨٠ متر بطول: (٢٠٣) مئتين و ثلاثة متر بطول: (۷۰) سبعون متر شرقاً: شارع عرض ٦٠٠ متر يطول: (٧٠) سبعون متر غرباً: شارع عرض ٨ متر ومساحتها :( ١٤٢١٠) اربعة عشر الفا و مئتين و عشرة متر مربعاً فقط مقام عليها عمارة دورين والمستند في افراغها على الصك الصادر من هذه الإدارة يرقم ٢١٠١٢١٠١٣٤٠ في ١٨ / ١٠ / ١٣٠١ـ هـ قد انتقلت ملكيتها ل: صندوق التعليم العالي الجامعي وعليه جرى التصديق تحريراً في ١٣ / ٢/ ١٤٣٤ هـ لاعتماده ، وصلى الله على نبينا محمد وآل نموذج رقم (۱۲ - ۱۳-۱) (عدا النموذج مخصص للاستخدام بالحاسب الالي ويمنع تغليفه) هذا المستند وحدة متكاملة ، وضياع أو تلف صفحة منه يؤدي إلى عدم صلاحية المستند .





#### APPENDIX 3 - PHOTOCOPY OF BUILDING PERMIT







### APPENDIX 4 - COPY OF LEASE CONTRACT AGREEMENT

بشنأننا الخرالجين صندوق التعليم العالى الجامعى التساريخ HIGHER EDUCATION FUND المملكة العربية السعودية صندوق التعليم العالى الجامعي عقد تجديد تأجير العمارة الواقعة بحى الربيع - طريق أبوبكر الصديق - مدينة الرياض ٢٣١١ه - ٥١٠٢م هاتف ٢١٥٤١٤٤ - فاكس ٢١٥٤١٥٥ - ص.ب ٢٩٥٦٥٤ الرياض ١١٢٥١ - المملكة العربية السعودية Tel. 2154144 - Fax. 2154155 P.O, Box 295654 Riyadh 11351 Saudi Arabia

Web Site : www.HEF.org.sa



E-mail: info@HEF.org.sa



Riyad Capital, Riyadh, KSA – June 2018

| 0.0.0                                                                                                                                                                        | يشْرُلْوَالْ الْحَالِيَةِ الْحَالَةِ الْحَلَقِةِ الْحَالَةِ الْحَالَةِ الْحَالَةِ الْحَالَةِ