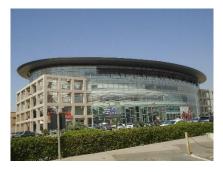

#### 2.9.2 **DESCRIPTION OF THE PROPERTY**

The subject property is a school with commercial spaces building known as Saudi Electronic University. It is a threestorey with basement constructed mainly reinforced concrete structure. Architectural building finishes consist of glass façade and painted exterior wall, plastered and painted with partly granite tiles interior wall, granite tiles flooring,

acoustic tiles & painted suspended ceiling, glass windows and wooden room doors. Building facilities consist of elevators, air-conditioning system, firefighting system with alarm and basement parking.

As per building permit provided to us, the building has a total built-up area of 30,3145.98 sq. m. and the date of construction was stated as circa 1431. The building was observed to be in good condition and properly maintained. Below is a breakdown of the building built-up area.