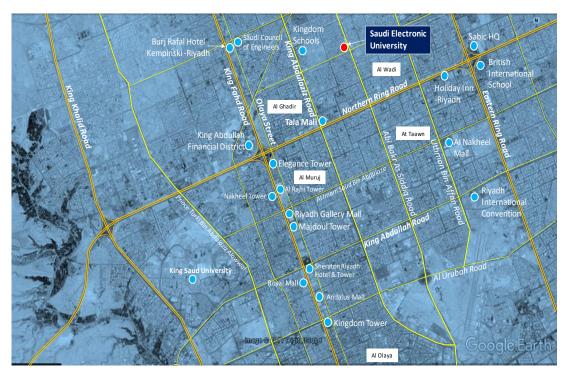

#### 2.9.1 LOCATION OF THE PROPERTY

The subject property, known as "Saudi Electronic University", is located at the west corner of Prince Saud Ibn Muhammad Ibn Muqrin and Abi Bakr As Siddiq Roads, within Ar Rabi District, Riyadh, Saudi Arabia. It is situated about 1.8 kilometers east of Kingdom School, some 2.1 kilometers southeast of Kingdom City and approximately 4.8 kilometers northeast of King Abdullah Financial District.

#### 2.9.1.1 PROXIMITY TO MAJOR DEVELOPMENTS

The subject property is within close proximity to the Central Business District of Riyadh and prominent landmarks such as the King Abdullah Financial District, Kingdom Tower and other commercial centers along the northern area of Riyadh.