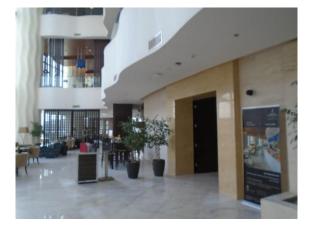

#### 2.9.2 **DESCRIPTION OF THE PROPERTY**

The subject property is a school with commercial spaces building known as Saudi Electronic University. It is a threestorey with basement constructed mainly reinforced concrete structure. Architectural building finishes consist of glass façade and painted exterior wall, plastered and painted with partly granite tiles interior wall, granite tiles flooring,

acoustic tiles & painted suspended ceiling, glass windows and wooden room doors. Building facilities consist of elevators, air-conditioning system, firefighting system with alarm and basement parking.