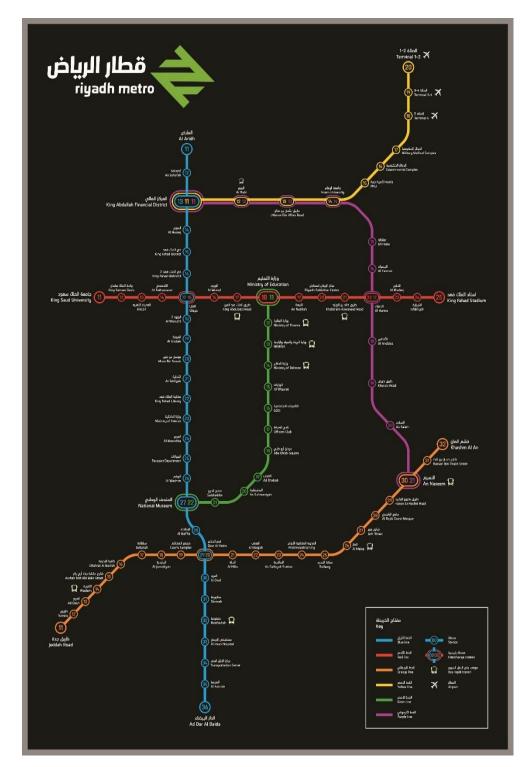

Source: Google Extract 2018 - For Illustrative Purposes Only.

One of the on-going important developments in the city is the Riyadh Metro System which consist of 6 interconnected routes plying across the city's most common destinations. With the expected completion of this major infrastructure, mobility within the city will be greatly enhanced.

The city metro project is one of the world's largest infrastructure projects currently under-construction. It consists of trains and buses, which includes 6 railway lines stretching 176 kilometers with 85 stations, penetrating the capital of Saudi Arabia, Riyadh, from all directions. It is expected that the

The commencement date for the project was in early 2014, with projected completion date on 2018/19.

The illustration below identifies the six Riyadh Metro routes.

Source: Valustrat Research.