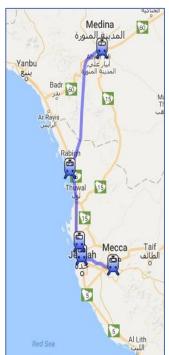

For ease of reference, refer to the illustration below.

Source: Google Extract 2018 - For Illustrative Purposes Only.

The subject property is situated in a newly developed area where plots along the main road are being utilized for commercial use while interior plots are for residential use, although few vacant lots remains undeveloped. It is easily accessible from the central business district thru the fronting Prince Saud Ibn Muhammad Ibn Muqrin and Abi Bakr As Siddiq Roads. The illustration on the succeeding page shows the location of the property in relation to the Central Business District.

Source: Google Extract 2018 - For Illustrative Purposes Only.