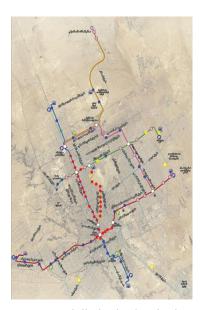

Source: Google Extract 2018 - For Illustrative Purposes Only.

One of the on-going important developments in the city is the Riyadh Metro System which consist of 6 interconnected routes plying across the city's most common destinations. With the expected completion of this major infrastructure, mobility within the city will be greatly enhanced.

#### 2.9.2.1 THE RIYADH METRO SYSTEM

The new City Metro of Riyadh is a rapid transit system under construction to be completed circa. 2018/19, which will be of benefit to Riyadh's population, business and future growth of Riyadh, etc. The Metro will help in many ways for the day to day life activities of the people such as traffic control, school journeys, shopping journey and business commuting, etc.

The city metro project is one of the world's largest infrastructure projects currently under-construction. It consists of trains and buses, which includes 6 railway lines stretching 176 kilometers with 85 stations, penetrating the capital of Saudi Arabia, Riyadh, from all directions. It is expected that the

The commencement date for the project was in early 2014, with projected completion date on 2018/19.

The illustration below identifies the six Riyadh Metro routes.

Source: Valustrat Research.