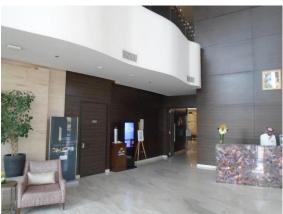

#### 2.9.2 **DESCRIPTION OF THE PROPERTY**

The subject property is a school with commercial spaces building known as Saudi Electronic University. It is a threestorey with basement constructed mainly reinforced concrete structure. Architectural building finishes consist of glass façade and painted exterior wall, plastered and painted with partly granite tiles interior wall, granite tiles flooring,

acoustic tiles & painted suspended ceiling, glass windows and wooden room doors. Building facilities consist of elevators, air-conditioning system, firefighting system with alarm and basement parking.