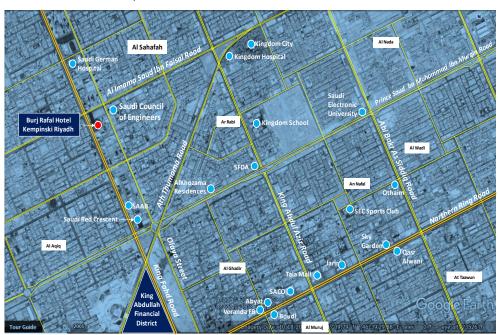

#### 2.9.1 LOCATION OF THE PROPERTY

The subject property, known as "Saudi Electronic University", is located at the west corner of Prince Saud Ibn Muhammad Ibn Muqrin and Abi Bakr As Siddiq Roads, within Ar Rabi District, Riyadh, Saudi Arabia. It is situated about 1.8 kilometers east of Kingdom School, some 2.1 kilometers southeast of Kingdom City and approximately 4.8 kilometers northeast of King Abdullah Financial District.

For ease of reference, refer to the illustration below.

Source: Google Extract 2018 - For Illustrative Purposes Only.

The subject property is situated in a newly developed area where plots along the main road are being utilized for commercial use while interior plots are for residential use, although few vacant lots remains undeveloped. It is easily accessible from the central business district thru the fronting Prince Saud Ibn Muhammad Ibn Muqrin and Abi Bakr As Siddiq Roads. The illustration on the succeeding page shows the location of the property in relation to the Central Business District.

#### 2.9.1.1 PROXIMITY TO MAJOR DEVELOPMENTS

The subject property is within close proximity to the Central Business District of Riyadh and prominent landmarks such as the King Abdullah Financial District, Kingdom Tower and other commercial centers along the northern area of Riyadh.

It is likewise very accessible to the King Khalid International Airport via the fronting Prince Saud Ibn Muhammad Ibn Muqrin and Abi Bakr As Siddiq Roads. The table below and illustration on the succeeding page further show the approximate distance of the subject property relative to major developments:

| Landmarks                         | Distance from subject property (km.) |
|-----------------------------------|--------------------------------------|
| Kingdom School                    | 1.8                                  |
| Kingdom Hospital / Kingdom City   | 2.1                                  |
| King Abdullah Financial District  | 4.8                                  |
| Princes Noura University          | 7.3                                  |
| Kingdom Tower                     | 9.1                                  |
| King Saud University              | 9.3                                  |
| Faisaliyah Tower                  | 11.5                                 |
| King Khalid International Airport | 18.5                                 |