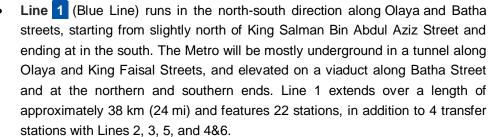

#### 2.9.2.1 THE RIYADH METRO SYSTEM

The new City Metro of Riyadh is a rapid transit system under construction to be completed circa. 2018/19, which will be of benefit to Riyadh's population, business and future growth of Riyadh, etc. The Metro will help in many ways for the day to day life activities of the people such as traffic control, school journeys, shopping journey and business commuting, etc.

The city metro project is one of the world's largest infrastructure projects currently under-construction. It consists of trains and buses, which includes 6 railway lines stretching 176 kilometers with 85 stations, penetrating the capital of Saudi Arabia, Riyadh, from all directions. It is expected that the

capacity of the project is estimated at 1.16 million passengers daily in the beginning of the operation and will reach to as high as 3.6 million passengers after a decade. Other expected benefits from the project includes the reduction of the number of car

trips by nearly 250 thousand trips a day and to provide the equivalent of 400 thousand liters of fuel per day and thus reduce air pollutant emissions.

Three leading consortia, including the US Construction company Bechtel Group Inc., Spain's FCC and Italy's Ansaldo STS have been awarded contracts to build the project. The Metro Project comprises of the following six lines.

Line 4 (Yellow Line) reaches to King Khalid International Airport from King Abdullah Financial District, mainly on a mix of elevated and at-grade alignment. The length of the line is around 29.6 km (18.4 mi) and it features 8 stations (3 common with Line 6), in addition to 1 transfer station with Lines 1 and 6.