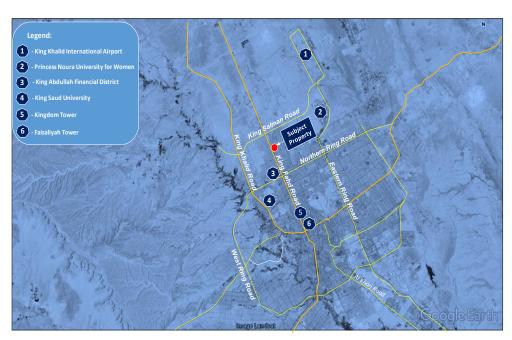

#### 2.9.1 LOCATION OF THE PROPERTY

The subject property, known as "Saudi Electronic University", is located at the west corner of Prince Saud Ibn Muhammad Ibn Muqrin and Abi Bakr As Siddiq Roads, within Ar Rabi District, Riyadh, Saudi Arabia. It is situated about 1.8 kilometers east of Kingdom School, some 2.1 kilometers southeast of Kingdom City and approximately 4.8 kilometers northeast of King Abdullah Financial District.

For ease of reference, refer to the illustration below.

Source: Google Extract 2018 - For Illustrative Purposes Only.

The subject property is situated in a newly developed area where plots along the main road are being utilized for commercial use while interior plots are for residential use, although few vacant lots remains undeveloped. It is easily accessible from the central business district thru the fronting Prince Saud Ibn Muhammad Ibn Muqrin and Abi Bakr As Siddiq Roads. The illustration on the succeeding page shows the location of the property in relation to the Central Business District.

#### 2.9.1.1 PROXIMITY TO MAJOR DEVELOPMENTS

The subject property is within close proximity to the Central Business District of Riyadh and prominent landmarks such as the King Abdullah Financial District, Kingdom Tower and other commercial centers along the northern area of Riyadh.

It is likewise very accessible to the King Khalid International Airport via the fronting Prince Saud Ibn Muhammad Ibn Muqrin and Abi Bakr As Siddiq Roads. The table below and illustration on the succeeding page further show the approximate distance of the subject property relative to major developments:

| Landmarks                         | Distance from subject property (km.) |
|-----------------------------------|--------------------------------------|
| Kingdom School                    | 1.8                                  |
| Kingdom Hospital / Kingdom City   | 2.1                                  |
| King Abdullah Financial District  | 4.8                                  |
| Princes Noura University          | 7.3                                  |
| Kingdom Tower                     | 9.1                                  |
| King Saud University              | 9.3                                  |
| Faisaliyah Tower                  | 11.5                                 |
| King Khalid International Airport | 18.5                                 |