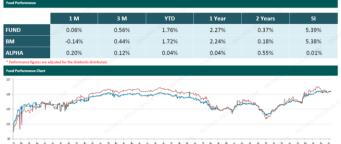

#### 1) A comparative table covering the last (3) financial years (or since inception), highlighting:

| A comparative table covering the last (o) milancial years (o) since inception), ingninghenig. |                                                         |                                                                                                                    |                                                                                                                                                                                                                                                                                                 |                                                                                                                                                                                                                                                    |                                                                                                                                                                                                                                                                                   |  |
|-----------------------------------------------------------------------------------------------|---------------------------------------------------------|--------------------------------------------------------------------------------------------------------------------|-------------------------------------------------------------------------------------------------------------------------------------------------------------------------------------------------------------------------------------------------------------------------------------------------|----------------------------------------------------------------------------------------------------------------------------------------------------------------------------------------------------------------------------------------------------|-----------------------------------------------------------------------------------------------------------------------------------------------------------------------------------------------------------------------------------------------------------------------------------|--|
| 31/12/2021                                                                                    |                                                         | 31/12/2022                                                                                                         |                                                                                                                                                                                                                                                                                                 | 31/12/2023                                                                                                                                                                                                                                         |                                                                                                                                                                                                                                                                                   |  |
| 1,251,3                                                                                       | 316,068                                                 | 1,255,0                                                                                                            | 1,255,054,891                                                                                                                                                                                                                                                                                   |                                                                                                                                                                                                                                                    | 18,374                                                                                                                                                                                                                                                                            |  |
| 10                                                                                            | .18                                                     | 9.                                                                                                                 | 91                                                                                                                                                                                                                                                                                              | 10                                                                                                                                                                                                                                                 | .46                                                                                                                                                                                                                                                                               |  |
| Highest                                                                                       | Lowest                                                  | Highest                                                                                                            | Lowest                                                                                                                                                                                                                                                                                          | Highest                                                                                                                                                                                                                                            | Lowest                                                                                                                                                                                                                                                                            |  |
| 10.38                                                                                         | 10.09                                                   | 10.09                                                                                                              | 9.77                                                                                                                                                                                                                                                                                            | 10.46                                                                                                                                                                                                                                              | 9.82                                                                                                                                                                                                                                                                              |  |
| 125,0                                                                                         | 00,000                                                  | 125,00                                                                                                             | 00,000                                                                                                                                                                                                                                                                                          | 40,43                                                                                                                                                                                                                                              | 0,131                                                                                                                                                                                                                                                                             |  |
| 0.2                                                                                           | 224                                                     | 0.1                                                                                                                | .60                                                                                                                                                                                                                                                                                             | 0.                                                                                                                                                                                                                                                 | 08                                                                                                                                                                                                                                                                                |  |
| 0.29% 0.31%                                                                                   |                                                         | 0.55%                                                                                                              |                                                                                                                                                                                                                                                                                                 |                                                                                                                                                                                                                                                    |                                                                                                                                                                                                                                                                                   |  |
|                                                                                               |                                                         | None                                                                                                               | 2                                                                                                                                                                                                                                                                                               |                                                                                                                                                                                                                                                    |                                                                                                                                                                                                                                                                                   |  |
| -0.1                                                                                          | 21%                                                     | 0.5                                                                                                                | 8%                                                                                                                                                                                                                                                                                              | 3.6                                                                                                                                                                                                                                                | 2%                                                                                                                                                                                                                                                                                |  |
|                                                                                               | 1,251,<br>10<br>Highest<br>10.38<br>125,0<br>0.1<br>0.2 | 1,251,316,068         10.18         Highest       Lowest         10.38       10.09         125,000,000       0.224 | 1,251,316,068         1,255,0           10.18         9.5           Highest         Lowest         Highest           10.38         10.09         10.09           125,000,000         125,00         0.125,00           0.224         0.1         0.29%           None         0.29%         0.3 | 1,251,316,068     1,255,054,891       10.18     9.91       Highest     Lowest       10.38     10.09       10.38     10.09       10.38     10.09       10.39     9.77       125,000,000     125,000,000       0.224     0.160       0.29%     0.31% | 1,251,316,068     1,255,054,891     426,34       10.18     9.91     10       Highest     Lowest     Highest     Lowest       10.38     10.09     10.09     9.77     10.46       125,000,000     125,000,000     40,43       0.224     0.160     0.4       0.29%     0.31%     0.5 |  |

#### ) The total return for 1 year. 3 years and 5 years (and since inception (where applicable)

| 1 year | 3 years | since inception |  |  |  |  |
|--------|---------|-----------------|--|--|--|--|
| 6.92%  | 5.75%   | 10.74%          |  |  |  |  |

#### b) The Annual total return for each of the last 10 financial years (or since inception).

| 2023                                                                                                              | 2022   | 2021   | 2020  | since inception |  |  |
|-------------------------------------------------------------------------------------------------------------------|--------|--------|-------|-----------------|--|--|
| 6.92%                                                                                                             | -0.96% | -0.14% | 4.72% | 10.74%          |  |  |
| Note: The Fund's performance report period for 2020 is as of the Fund's inception, which was on 24 February 2020. |        |        |       |                 |  |  |