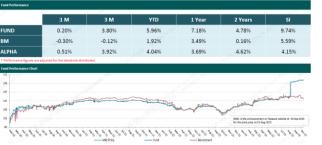

#### 1) A comparative table covering the last (3) financial years (or since inception), highlighting:

| A comparative table covering the last (o) milancial years (o) since inception), ingninghenig. |                                                         |                                                                                                                    |                                                                                                                                                                                                                                                                                                 |                                                                                                                                                                                                                                                    |                                                                                                                                                                                                                                                                                   |  |
|-----------------------------------------------------------------------------------------------|---------------------------------------------------------|--------------------------------------------------------------------------------------------------------------------|-------------------------------------------------------------------------------------------------------------------------------------------------------------------------------------------------------------------------------------------------------------------------------------------------|----------------------------------------------------------------------------------------------------------------------------------------------------------------------------------------------------------------------------------------------------|-----------------------------------------------------------------------------------------------------------------------------------------------------------------------------------------------------------------------------------------------------------------------------------|--|
| 31/12/2021                                                                                    |                                                         | 31/12/2022                                                                                                         |                                                                                                                                                                                                                                                                                                 | 31/12/2023                                                                                                                                                                                                                                         |                                                                                                                                                                                                                                                                                   |  |
| 1,251,3                                                                                       | 316,068                                                 | 1,255,0                                                                                                            | 1,255,054,891                                                                                                                                                                                                                                                                                   |                                                                                                                                                                                                                                                    | 18,374                                                                                                                                                                                                                                                                            |  |
| 10                                                                                            | .18                                                     | 9.                                                                                                                 | 91                                                                                                                                                                                                                                                                                              | 10                                                                                                                                                                                                                                                 | .46                                                                                                                                                                                                                                                                               |  |
| Highest                                                                                       | Lowest                                                  | Highest                                                                                                            | Lowest                                                                                                                                                                                                                                                                                          | Highest                                                                                                                                                                                                                                            | Lowest                                                                                                                                                                                                                                                                            |  |
| 10.38                                                                                         | 10.09                                                   | 10.09                                                                                                              | 9.77                                                                                                                                                                                                                                                                                            | 10.46                                                                                                                                                                                                                                              | 9.82                                                                                                                                                                                                                                                                              |  |
| 125,0                                                                                         | 00,000                                                  | 125,00                                                                                                             | 00,000                                                                                                                                                                                                                                                                                          | 40,43                                                                                                                                                                                                                                              | 0,131                                                                                                                                                                                                                                                                             |  |
| 0.2                                                                                           | 224                                                     | 0.1                                                                                                                | .60                                                                                                                                                                                                                                                                                             | 0.                                                                                                                                                                                                                                                 | 08                                                                                                                                                                                                                                                                                |  |
| 0.29% 0.31%                                                                                   |                                                         | 0.55%                                                                                                              |                                                                                                                                                                                                                                                                                                 |                                                                                                                                                                                                                                                    |                                                                                                                                                                                                                                                                                   |  |
|                                                                                               |                                                         | None                                                                                                               | 2                                                                                                                                                                                                                                                                                               |                                                                                                                                                                                                                                                    |                                                                                                                                                                                                                                                                                   |  |
| -0.1                                                                                          | 21%                                                     | 0.5                                                                                                                | 8%                                                                                                                                                                                                                                                                                              | 3.6                                                                                                                                                                                                                                                | 2%                                                                                                                                                                                                                                                                                |  |
|                                                                                               | 1,251,<br>10<br>Highest<br>10.38<br>125,0<br>0.1<br>0.2 | 1,251,316,068         10.18         Highest       Lowest         10.38       10.09         125,000,000       0.224 | 1,251,316,068         1,255,0           10.18         9.5           Highest         Lowest         Highest           10.38         10.09         10.09           125,000,000         125,00         0.125,00           0.224         0.1         0.29%           None         0.29%         0.3 | 1,251,316,068     1,255,054,891       10.18     9.91       Highest     Lowest       10.38     10.09       10.38     10.09       10.38     10.09       10.39     9.77       125,000,000     125,000,000       0.224     0.160       0.29%     0.31% | 1,251,316,068     1,255,054,891     426,34       10.18     9.91     10       Highest     Lowest     Highest     Lowest       10.38     10.09     10.09     9.77     10.46       125,000,000     125,000,000     40,43       0.224     0.160     0.4       0.29%     0.31%     0.5 |  |

#### ) The total return for 1 year. 3 years and 5 years (and since inception (where applicable)

| 1 year | 3 years | since inception |  |  |  |  |
|--------|---------|-----------------|--|--|--|--|
| 6.92%  | 5.75%   | 10.74%          |  |  |  |  |

#### b) The Annual total return for each of the last 10 financial years (or since inception).

| 2023                                                                                                              | 2022   | 2021   | 2020  | since inception |  |  |
|-------------------------------------------------------------------------------------------------------------------|--------|--------|-------|-----------------|--|--|
| 6.92%                                                                                                             | -0.96% | -0.14% | 4.72% | 10.74%          |  |  |
| Note: The Fund's performance report period for 2020 is as of the Fund's inception, which was on 24 February 2020. |        |        |       |                 |  |  |