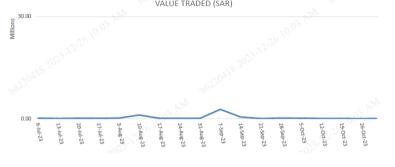

0IIQJ6 | 5301   | 46960    | 1/2/1900 | 5.76%        | 0.00%      | -5.76%  |
| 22   | SA153G0IIOJ1 | 5297   | 46595    | 1/1/1900 | 0.92%        | 0.00%      | -0.92%  |
| 23   | SA158G0IIT39 | 5306   | 46773    | 1/1/1900 | 15.67%       | 0.00%      | -15.67% |
| 24   | SA15HVK2J435 | 5320   | 46463    | 1/2/1900 | 4.22%        | 15.12%     | 10.91%  |

Trading volume and values:

- Unit trading price (104 Saudi riyals) on (November 2, 2023).

- The total trading value from the date of the previous meeting until the end of October 2023 is more than (5.51 million Saudi riyals).

- The average weekly value of deals from the date of the previous meeting amounted to more than 306k

The average weekly number of deals from the date of the previous meeting reached 34 deals. VALUE TRADED (SAR)



#### Demographics of shareholders:

|                  |             | de la constance | Nat       | ionality    | . A    |
|------------------|-------------|-----------------------------------------------------------------------------------------------------------------|-----------|-------------|--------|
|                  | Current     | Saudi's                                                                                                         | Shares    | Non-Saudi's | Shares |
| stor<br>De       | Individuals | 474                                                                                                             | 35,475    | 23          | 444    |
| Investor<br>Type | Corporates  | 6