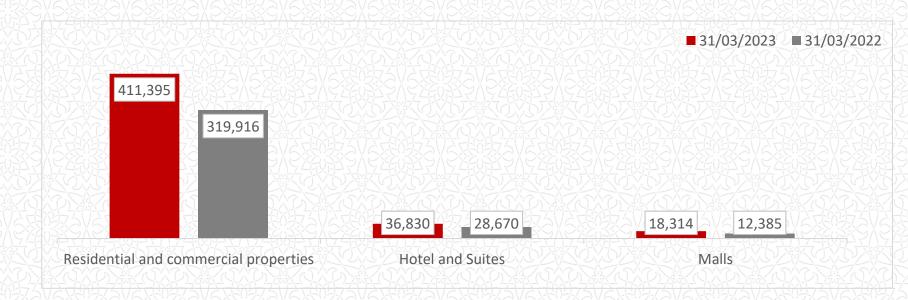

| Rental Revenue by Segment                 | 31/03/2023   | 31/03/2022 | Variance | Variance |  |
|-------------------------------------------|--------------|------------|----------|----------|--|
|                                           | QR"000       | QR"000     | QR"000   | %        |  |
| Residential and commercial properties     | 411,395      | 319,916    | 91,479   | +28.59%  |  |
| Hotel and Suites                          | 36,830       | 28,670     | 8,160    | +28.46%  |  |
| Malls ( CERS ) ( CERS ) ( CERS ) ( CERS ) | 3/2/3/18,314 | 12,385     | 5,929    | +47.87%  |  |
|                                           | 466,539      | 360,971    | 105,568  | 29.25%   |  |