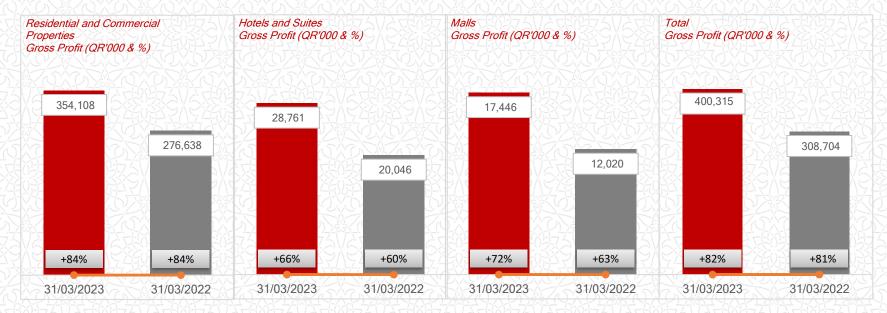

| Operating profit by Segment                                       | 31/03/2023 | 31/03/2022 | Variance | Variance |
|-------------------------------------------------------------------|------------|------------|----------|----------|
| " operating profit ÷ ( rental revenue + other operating revenue)" |            |            |          | %        |
| Residential and commercial properties (QR"000)                    | 354,108    | 276,638    | 77,470   | +28.0%   |
| Residential & commercial property (%)                             | +84%       | +84%       |          |          |
| Hotel and Suites (QR"000) 7 V 7 CM  | 28,761     | 20,046     | 8,715    | +43.5%   |
| Hotel & Suites (%)                                                | +66%       | +60%       |          |          |
| Malls (QR"000)                                                    | 17,446     | 12,020     | 5,426    | +45.1%   |
| Malls (%)                                                         | +72%       | +63%       |          |          |
| Total Operating Margin (QR"000)                                   | 400,315    | 308,704    | 91,611   | 29.68%   |
| Total Operating Margin (%)                                        | +82%       | +81%       |          |          |