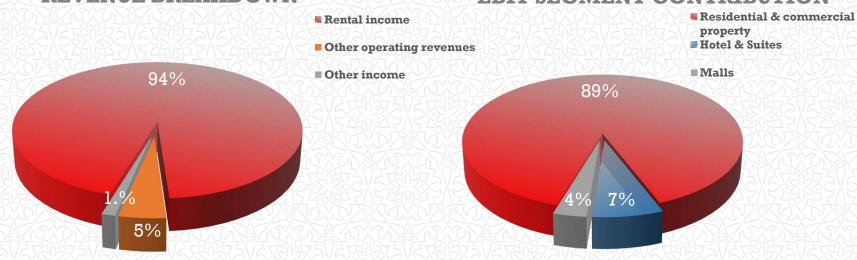

#### **EBIT SEGMENT CONTRIBUTION**

| CONSOLIDATED STATEMENT OF PROFIT OR LOSS 31 March 2023                                                                                                                                                                                                                                                                                                                                                                                                                                                                                                                                                                                                                                                                                                                                                                                                                                                                                                                                                                                                                                                                                                                                                                                                                                                                                                                                                                                                                                                                                                                                                                                                                                                                                                                                                                                                                                                                                                                                                                                                                                                                         | 31/03/2023<br>QR"000                                     | 31/03/2022<br>QR"000 | Variance<br>QR"000 | Variance<br>% |
|--------------------------------------------------------------------------------------------------------------------------------------------------------------------------------------------------------------------------------------------------------------------------------------------------------------------------------------------------------------------------------------------------------------------------------------------------------------------------------------------------------------------------------------------------------------------------------------------------------------------------------------------------------------------------------------------------------------------------------------------------------------------------------------------------------------------------------------------------------------------------------------------------------------------------------------------------------------------------------------------------------------------------------------------------------------------------------------------------------------------------------------------------------------------------------------------------------------------------------------------------------------------------------------------------------------------------------------------------------------------------------------------------------------------------------------------------------------------------------------------------------------------------------------------------------------------------------------------------------------------------------------------------------------------------------------------------------------------------------------------------------------------------------------------------------------------------------------------------------------------------------------------------------------------------------------------------------------------------------------------------------------------------------------------------------------------------------------------------------------------------------|----------------------------------------------------------|----------------------|--------------------|---------------|
| Rental income                                                                                                                                                                                                                                                                                                                                                                                                                                                                                                                                                                                                                                                                                                                                                                                                                                                                                                                                                                                                                                                                                                                                                                                                                                                                                                                                                                                                                                                                                                                                                                                                                                                                                                                                                                                                                                                                                                                                                                                                                                                                                                                  | 466,539                                                  | 360,971              | 105,568            | +29.2%        |
| Other operating revenues                                                                                                                                                                                                                                                                                                                                                                                                                                                                                                                                                                                                                                                                                                                                                                                                                                                                                                                                                                                                                                                                                                                                                                                                                                                                                                                                                                                                                                                                                                                                                                                                                                                                                                                                                                                                                                                                                                                                                                                                                                                                                                       | 22,510                                                   | 21,298               | 1,212              | +5.7%         |
| Operating expenses                                                                                                                                                                                                                                                                                                                                                                                                                                                                                                                                                                                                                                                                                                                                                                                                                                                                                                                                                                                                                                                                                                                                                                                                                                                                                                                                                                                                                                                                                                                                                                                                                                                                                                                                                                                                                                                                                                                                                                                                                                                                                                             | (88,734)                                                 | (73,565)             | (15,169)           | +20.6%        |
| Operating profit for the period                                                                                                                                                                                                                                                                                                                                                                                                                                                                                                                                                                                                                                                                                                                                                                                                                                                                                                                                                                                                                                                                                                                                                                                                                                                                                                                                                                                                                                                                                                                                                                                                                                                                                                                                                                                                                                                                                                                                                                                                                                                                                                | 400,315                                                  | 308,704              | 91,611             | +29.7%        |
| Dividends income from equity investments                                                                                                                                                                                                                                                                                                                                                                                                                                                                                                                                                                                                                                                                                                                                                                                                                                                                                                                                                                                                                                                                                                                                                                                                                                                                                                                                                                                                                                                                                                                                                                                                                                                                                                                                                                                                                                                                                                                                                                                                                                                                                       | X2X2XX                                                   | 55,432               | (55,432)           | -100.0%       |
| Share from the results of equity accounted investees                                                                                                                                                                                                                                                                                                                                                                                                                                                                                                                                                                                                                                                                                                                                                                                                                                                                                                                                                                                                                                                                                                                                                                                                                                                                                                                                                                                                                                                                                                                                                                                                                                                                                                                                                                                                                                                                                                                                                                                                                                                                           | \\$\\\$\\$\\$\\$\\$\\$\\$\\$\\$\\$\\$\\$\\$\\$\\$\\$\\$\ | 14,448               | (14,448)           | -100.0%       |
| NET OPERATING PROFIT                                                                                                                                                                                                                                                                                                                                                                                                                                                                                                                                                                                                                                                                                                                                                                                                                                                                                                                                                                                                                                                                                                                                                                                                                                                                                                                                                                                                                                                                                                                                                                                                                                                                                                                                                                                                                                                                                                                                                                                                                                                                                                           | 400,315                                                  | 378,584              | 21,731             | +5.7%         |
| Other income                                                                                                                                                                                                                                                                                                                                                                                                                                                                                                                                                                                                                                                                                                                                                                                                                                                                                                                                                                                                                                                                                                                                                                                                                                                                                                                                                                                                                                                                                                                                                                                                                                                                                                                                                                                                                                                                                                                                                                                                                                                                                                                   | 6,604                                                    | 3,211                | 3,393              | +105.7%       |
| General and administrative expenses                                                                                                                                                                                                                                                                                                                                                                                                                                                                                                                                                                                                                                                                                                                                                                                                                                                                                                                                                                                                                                                                                                                                                                                                                                                                                                                                                                                                                                                                                                                                                                                                                                                                                                                                                                                                                                                                                                                                                                                                                                                                                            | (44,252)                                                 | (20,930)             | (23,322)           | +111.4%       |
| Depreciation Depre | (5,180)                                                  | (7,144)              | 1,964              | -27.5%        |
| Finance costs                                                                                                                                                                                                                                                                                                                                                                                                                                                                                                                                                                                                                                                                                                                                                                                                                                                                                                                                                                                                                                                                                                                                                                                                                                                                                                                                                                                                                                                                                                                                                                                                                                                                                                                                                                                                                                                                                                                                                                                                                                                                                                                  | (259,136)                                                | (185,122)            | (74,014)           | +40.0%        |
| Impairment of doubtful receivables                                                                                                                                                                                                                                                                                                                                                                                                                                                                                                                                                                                                                                                                                                                                                                                                                                                                                                                                                                                                                                                                                                                                                                                                                                                                                                                                                                                                                                                                                                                                                                                                                                                                                                                                                                                                                                                                                                                                                                                                                                                                                             | (11,441)                                                 | (2,835)              | (8,606)            | +303.6%       |
| Gain/ (Loss) from foreign currency exchange                                                                                                                                                                                                                                                                                                                                                                                                                                                                                                                                                                                                                                                                                                                                                                                                                                                                                                                                                                                                                                                                                                                                                                                                                                                                                                                                                                                                                                                                                                                                                                                                                                                                                                                                                                                                                                                                                                                                                                                                                                                                                    | 4,129                                                    | (12,505)             | 16,634             | -133.0%       |
| Net Profit                                                                                                                                                                                                                                                                                                                                                                                                                                                                                                                                                                                                                                                                                                                                                                                                                                                                                                                                                                                                                                                                                                                                                                                                                                                                                                                                                                                                                                                                                                                                                                                                                                                                                                                                                                                                                                                                                                                                                                                                                                                                                                                     | 91,039                                                   | 153,259              | (62,220)           | -40.6%        |
| Shareholders of the Group                                                                                                                                                                                                                                                                                                                                                                                                                                                                                                                                                                                                                                                                                                                                                                                                                                                                                                                                                                                                                                                                                                                                                                                                                                                                                                                                                                                                                                                                                                                                                                                                                                                                                                                                                                                                                                                                                                                                                                                                                                                                                                      | 91,042                                                   | 153,601              | (62,559)           | -40.7%        |
| Non Controlling Interest                                                                                                                                                                                                                                                                                                                                                                                                                                                                                                                                                                                                                                                                                                                                                                                                                                                                                                                                                                                                                                                                                                                                                                                                                                                                                                                                                                                                                                                                                                                                                                                                                                                                                                                                                                                                                                                                                                                                                                                                                                                                                                       | (3)                                                      | (342)                | 339                | -99.1%        |
| Earnings attributable to shareholders per share (QR)                                                                                                                                                                                                                                                                                                                                                                                                                                                                                                                                                                                                                                                                                                                                                                                                                                                                                                                                                                                                                                                                                                                                                                                                                                                                                                                                                                                                                                                                                                                                                                                                                                                                                                                                                                                                                                                                                                                                                                                                                                                                           | 0.0034                                                   | 0.0058               | (0.0024)           | -41.4%        |

| Rental Revenue by Segment                 | 31/03/2023   | 31/03/2022 | Variance | Variance |  |
|-------------------------------------------|--------------|------------|----------|----------|--|
|                                           | QR"000       | QR"000     | QR"000   | %        |  |
| Residential and commercial properties     | 411,395      | 319,916    | 91,479   | +28.59%  |  |
| Hotel and Suites                          | 36,830       | 28,670     | 8,160    | +28.46%  |  |
| Malls ( CERS ) ( CERS ) ( CERS ) ( CERS ) | 3/2/3/18,314 | 12,385     | 5,929    | +47.87%  |  |
|                                           | 466,539      | 360,971    | 105,568  | 29.25%   |  |

| Operating profit by Segment                                       | 31/03/2023 | 31/03/2022 | Variance | Variance |
|-------------------------------------------------------------------|------------|------------|----------|----------|
| " operating profit ÷ ( rental revenue + other operating revenue)" |            |            |          | %        |
| Residential and commercial properties (QR"000)                    | 354,108    | 276,638    | 77,470   | +28.0%   |
| Residential & commercial property (%)                             | +84%       | +84%       |          |          |
| Hotel and Suites (QR"000) 7 V 7 CM  | 28,761     | 20,046     | 8,715    | +43.5%   |
| Hotel & Suites (%)                                                | +66%       | +60%       |          |          |
| Malls (QR"000)                                                    | 17,446     | 12,020     | 5,426    | +45.1%   |
| Malls (%)                                                         | +72%       | +63%       |          |          |
| Total Operating Margin (QR"000)                                   | 400,315    | 308,704    | 91,611   | 29.68%   |
| Total Operating Margin (%)                                        | +82%       | +81%       |          |          |