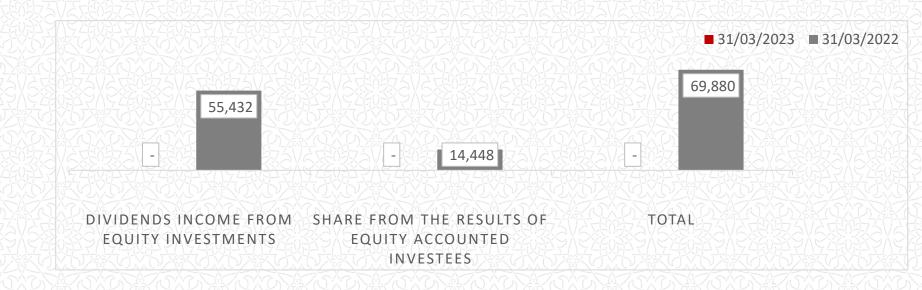

| Investment Income                                    | 31/03/2023                   | 31/03/2022 | Variance | Variance |
|------------------------------------------------------|------------------------------|------------|----------|----------|
|                                                      | QR"000                       | QR"000     | QR"000   | %        |
| Dividends income from equity investments             |                              | 55,432     | (55,432) | -100.00% |
| Share from the results of equity accounted investees | 7072/2/072/<br>1072/2/2/072/ | 14,448     | (14,448) | -100.00% |
| Total                                                | -                            | 69,880     | (69,880) | -100.00% |