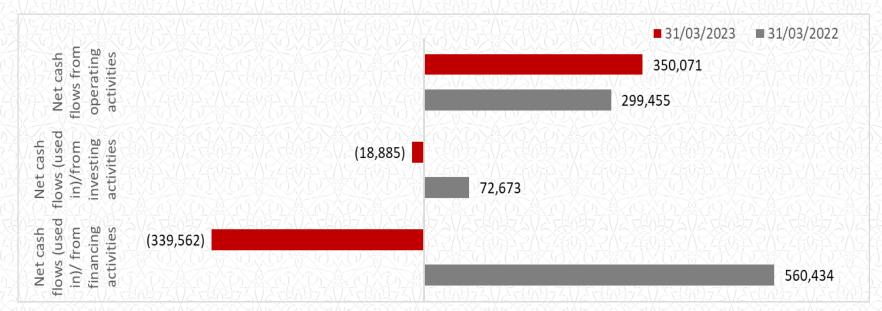

<sup>\*</sup> Ratio not annualized

## **Cash Flow Overview**

| Consolidated Statement Of Cash Flows                | 31/03/2023 | 31/03/2022 | Variance  | Variance |
|-----------------------------------------------------|------------|------------|-----------|----------|
| 31 March 2023                                       | QR"000     | QR"000     | QR"000    | %        |
| Net cash flows from operating activities            | 350,071    | 299,455    | 50,616    | +17%     |
| Net cash flows (used in)/from investing activities  | (18,885)   | 72,673     | (91,558)  | -126%    |
| Net cash flows (used in)/ from financing activities | (339,562)  | 560,434    | (899,996) | -161%    |
| (Decrease)/Increase in cash and cash equivalents    | (8,376)    | 932,562    | (940,938) | -101%    |



# Thank you

## Got any questions?

IR Website ezdanholding.qa/EHDinvestors

Email: <u>ir@ezdanholding.qa</u>