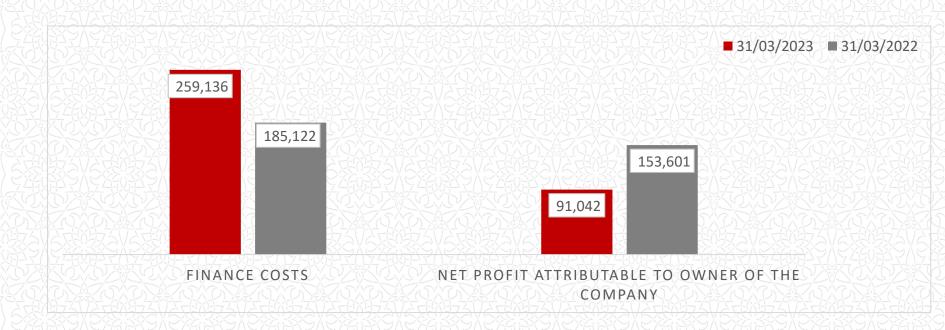

#### **EBIT SEGMENT CONTRIBUTION**

| CONSOLIDATED STATEMENT OF PROFIT OR LOSS 31 March 2023                                                                                                                                                                                                                                                                                                                                                                                                                                                                                                                                                                                                                                                                                                                                                                                                                                                                                                                                                                                                                                                                                                                                                                                                                                                                                                                                                                                                                                                                                                                                                                                                                                                                                                                                                                                                                                                                                                                                                                                                                                                                         | 31/03/2023<br>QR"000                                     | 31/03/2022<br>QR"000 | Variance<br>QR"000 | Variance<br>% |
|--------------------------------------------------------------------------------------------------------------------------------------------------------------------------------------------------------------------------------------------------------------------------------------------------------------------------------------------------------------------------------------------------------------------------------------------------------------------------------------------------------------------------------------------------------------------------------------------------------------------------------------------------------------------------------------------------------------------------------------------------------------------------------------------------------------------------------------------------------------------------------------------------------------------------------------------------------------------------------------------------------------------------------------------------------------------------------------------------------------------------------------------------------------------------------------------------------------------------------------------------------------------------------------------------------------------------------------------------------------------------------------------------------------------------------------------------------------------------------------------------------------------------------------------------------------------------------------------------------------------------------------------------------------------------------------------------------------------------------------------------------------------------------------------------------------------------------------------------------------------------------------------------------------------------------------------------------------------------------------------------------------------------------------------------------------------------------------------------------------------------------|----------------------------------------------------------|----------------------|--------------------|---------------|
| Rental income                                                                                                                                                                                                                                                                                                                                                                                                                                                                                                                                                                                                                                                                                                                                                                                                                                                                                                                                                                                                                                                                                                                                                                                                                                                                                                                                                                                                                                                                                                                                                                                                                                                                                                                                                                                                                                                                                                                                                                                                                                                                                                                  | 466,539                                                  | 360,971              | 105,568            | +29.2%        |
| Other operating revenues                                                                                                                                                                                                                                                                                                                                                                                                                                                                                                                                                                                                                                                                                                                                                                                                                                                                                                                                                                                                                                                                                                                                                                                                                                                                                                                                                                                                                                                                                                                                                                                                                                                                                                                                                                                                                                                                                                                                                                                                                                                                                                       | 22,510                                                   | 21,298               | 1,212              | +5.7%         |
| Operating expenses                                                                                                                                                                                                                                                                                                                                                                                                                                                                                                                                                                                                                                                                                                                                                                                                                                                                                                                                                                                                                                                                                                                                                                                                                                                                                                                                                                                                                                                                                                                                                                                                                                                                                                                                                                                                                                                                                                                                                                                                                                                                                                             | (88,734)                                                 | (73,565)             | (15,169)           | +20.6%        |
| Operating profit for the period                                                                                                                                                                                                                                                                                                                                                                                                                                                                                                                                                                                                                                                                                                                                                                                                                                                                                                                                                                                                                                                                                                                                                                                                                                                                                                                                                                                                                                                                                                                                                                                                                                                                                                                                                                                                                                                                                                                                                                                                                                                                                                | 400,315                                                  | 308,704              | 91,611             | +29.7%        |
| Dividends income from equity investments                                                                                                                                                                                                                                                                                                                                                                                                                                                                                                                                                                                                                                                                                                                                                                                                                                                                                                                                                                                                                                                                                                                                                                                                                                                                                                                                                                                                                                                                                                                                                                                                                                                                                                                                                                                                                                                                                                                                                                                                                                                                                       | X2X2XX                                                   | 55,432               | (55,432)           | -100.0%       |
| Share from the results of equity accounted investees                                                                                                                                                                                                                                                                                                                                                                                                                                                                                                                                                                                                                                                                                                                                                                                                                                                                                                                                                                                                                                                                                                                                                                                                                                                                                                                                                                                                                                                                                                                                                                                                                                                                                                                                                                                                                                                                                                                                                                                                                                                                           | \\$\\\$\\$\\$\\$\\$\\$\\$\\$\\$\\$\\$\\$\\$\\$\\$\\$\\$\ | 14,448               | (14,448)           | -100.0%       |
| NET OPERATING PROFIT                                                                                                                                                                                                                                                                                                                                                                                                                                                                                                                                                                                                                                                                                                                                                                                                                                                                                                                                                                                                                                                                                                                                                                                                                                                                                                                                                                                                                                                                                                                                                                                                                                                                                                                                                                                                                                                                                                                                                                                                                                                                                                           | 400,315                                                  | 378,584              | 21,731             | +5.7%         |
| Other income                                                                                                                                                                                                                                                                                                                                                                                                                                                                                                                                                                                                                                                                                                                                                                                                                                                                                                                                                                                                                                                                                                                                                                                                                                                                                                                                                                                                                                                                                                                                                                                                                                                                                                                                                                                                                                                                                                                                                                                                                                                                                                                   | 6,604                                                    | 3,211                | 3,393              | +105.7%       |
| General and administrative expenses                                                                                                                                                                                                                                                                                                                                                                                                                                                                                                                                                                                                                                                                                                                                                                                                                                                                                                                                                                                                                                                                                                                                                                                                                                                                                                                                                                                                                                                                                                                                                                                                                                                                                                                                                                                                                                                                                                                                                                                                                                                                                            | (44,252)                                                 | (20,930)             | (23,322)           | +111.4%       |
| Depreciation Depre | (5,180)                                                  | (7,144)              | 1,964              | -27.5%        |
| Finance costs                                                                                                                                                                                                                                                                                                                                                                                                                                                                                                                                                                                                                                                                                                                                                                                                                                                                                                                                                                                                                                                                                                                                                                                                                                                                                                                                                                                                                                                                                                                                                                                                                                                                                                                                                                                                                                                                                                                                                                                                                                                                                                                  | (259,136)                                                | (185,122)            | (74,014)           | +40.0%        |
| Impairment of doubtful receivables                                                                                                                                                                                                                                                                                                                                                                                                                                                                                                                                                                                                                                                                                                                                                                                                                                                                                                                                                                                                                                                                                                                                                                                                                                                                                                                                                                                                                                                                                                                                                                                                                                                                                                                                                                                                                                                                                                                                                                                                                                                                                             | (11,441)                                                 | (2,835)              | (8,606)            | +303.6%       |
| Gain/ (Loss) from foreign currency exchange                                                                                                                                                                                                                                                                                                                                                                                                                                                                                                                                                                                                                                                                                                                                                                                                                                                                                                                                                                                                                                                                                                                                                                                                                                                                                                                                                                                                                                                                                                                                                                                                                                                                                                                                                                                                                                                                                                                                                                                                                                                                                    | 4,129                                                    | (12,505)             | 16,634             | -133.0%       |
| Net Profit                                                                                                                                                                                                                                                                                                                                                                                                                                                                                                                                                                                                                                                                                                                                                                                                                                                                                                                                                                                                                                                                                                                                                                                                                                                                                                                                                                                                                                                                                                                                                                                                                                                                                                                                                                                                                                                                                                                                                                                                                                                                                                                     | 91,039                                                   | 153,259              | (62,220)           | -40.6%        |
| Shareholders of the Group                                                                                                                                                                                                                                                                                                                                                                                                                                                                                                                                                                                                                                                                                                                                                                                                                                                                                                                                                                                                                                                                                                                                                                                                                                                                                                                                                                                                                                                                                                                                                                                                                                                                                                                                                                                                                                                                                                                                                                                                                                                                                                      | 91,042                                                   | 153,601              | (62,559)           | -40.7%        |
| Non Controlling Interest                                                                                                                                                                                                                                                                                                                                                                                                                                                                                                                                                                                                                                                                                                                                                                                                                                                                                                                                                                                                                                                                                                                                                                                                                                                                                                                                                                                                                                                                                                                                                                                                                                                                                                                                                                                                                                                                                                                                                                                                                                                                                                       | (3)                                                      | (342)                | 339                | -99.1%        |
| Earnings attributable to shareholders per share (QR)                                                                                                                                                                                                                                                                                                                                                                                                                                                                                                                                                                                                                                                                                                                                                                                                                                                                                                                                                                                                                                                                                                                                                                                                                                                                                                                                                                                                                                                                                                                                                                                                                                                                                                                                                                                                                                                                                                                                                                                                                                                                           | 0.0034                                                   | 0.0058               | (0.0024)           | -41.4%        |