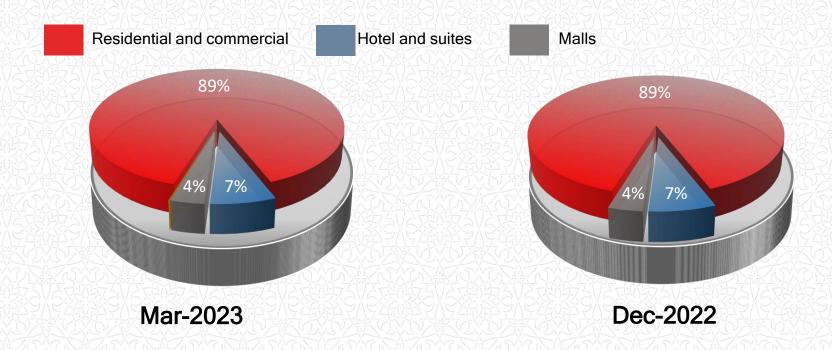

| Rental Revenue by Segment                 | 31/03/2023   | 31/03/2022 | Variance | Variance |  |
|-------------------------------------------|--------------|------------|----------|----------|--|
|                                           | QR"000       | QR"000     | QR"000   | %        |  |
| Residential and commercial properties     | 411,395      | 319,916    | 91,479   | +28.59%  |  |
| Hotel and Suites                          | 36,830       | 28,670     | 8,160    | +28.46%  |  |
| Malls ( CERS ) ( CERS ) ( CERS ) ( CERS ) | 3/2/3/18,314 | 12,385     | 5,929    | +47.87%  |  |
|                                           | 466,539      | 360,971    | 105,568  | 29.25%   |  |