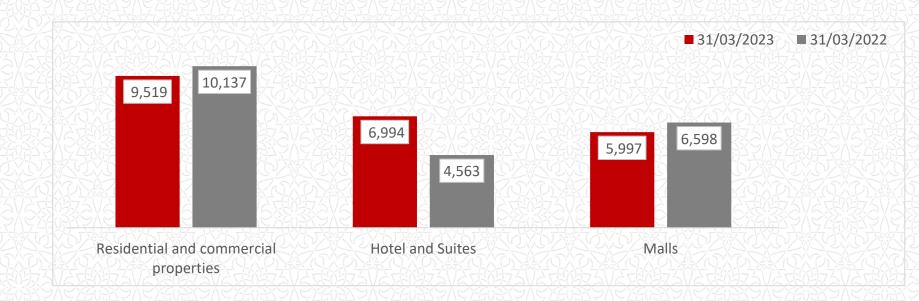

| Other Operating Income by Segment     | 31/03/2023 | 31/03/2022 | Variance | Variance |
|---------------------------------------|------------|------------|----------|----------|
|                                       | QR"000     | QR"000     | QR"000   | %        |
| Residential and commercial properties | 9,519      | 10,137     | (618)    | -6.10%   |
| Hotel and Suites                      | 6,994      | 4,563      | 2,431    | +53.28%  |
| Malls 19402219402192192192192         | 5,997      | 6,598      | (601)    | -9.11%   |
|                                       | 22,510     | 21,298     | 1,212    | 5.69%    |