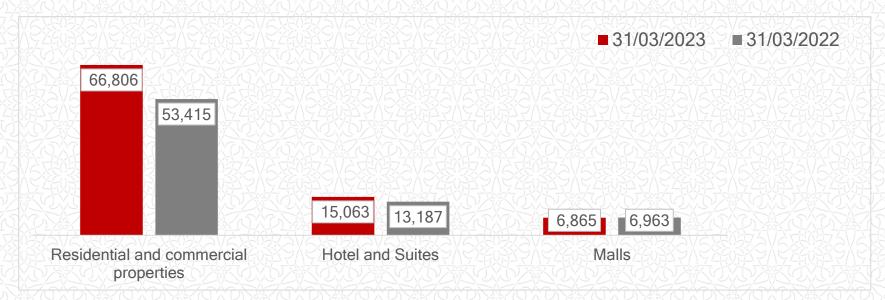

| Operating expenses by Segment         | 31/03/2023 | 31/03/2022 | Variance | Variance |
|---------------------------------------|------------|------------|----------|----------|
|                                       | QR"000     | QR"000     | QR"000   | %        |
| Residential and commercial properties | 66,806     | 53,415     | 13,391   | +25.07%  |
| Hotel and Suites                      | 15,063     | 13,187     | 1,876    | +14.23%  |
| EMalls (CESS) (CESS) (CESS) (CESS)    | 6,865      | 6,963      | (98)     | -1.41%   |
|                                       | 88,734     | 73,565     | 15,169   | 20.62%   |