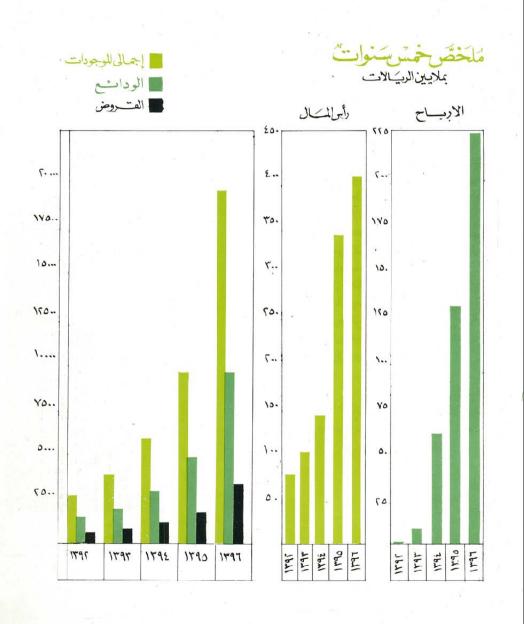

# تانياً: المطلوبات

وفي ميزانية عام ٧٦ م تم تدعيم بند الاحتياطيات الايرادية بمبلغ ٢٧ مليون ريال ٢٥٩ مليون ريال ليصل مجموع راس المال والاحتياطيات الى ( ٤٠٠ ) مليون ريأل سعودى

يمثل هذا البند عمليات مستندية في الطريق وارصدة حسابات جارية مع المراسلين ناتجة عن ذلك وقد بلغ مجموع هذا البند ١ ر٢٤٣ مليون ريال مقابل ١٨٥٨ مليون ريال في العام السابق بزيادة قدرها ۳ر۵۷ ملیون ریال بمعدل نمو ۳۱ ٪ .

### تطور رأسمال واحتياطيات البنك خلالخموس نوات

### الودائع

ارتفعت الودائع بنسبة ٩٨ ٪ خلال عام ٩٦ / حيث بلغ مجموع الودائع والتى تشمل ودائع العملاء وودائع البنوك داخسل وخارج المملكة والودائع الاخرى (تامينات الاعتمادات والضمانات المقبولة والحوالات) – مبليغ لار٣٠٧ مليون ريال مقابل ١٩٦٨ مليون ريال في العام السابق ..

### تطور الودائع خلال خسرسوات