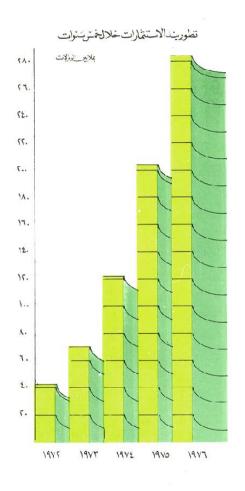

### الاستتمارات

بلغت استثماراتنا في الاسهم القابلة للتداول في الشركات المساهمة السعودية مقومة بسعر السوق ( ١٩٠٤ ) مليون ريال مقابل ( ٢٠٢٨ ) مليون ريال في العام السابق بزيادة مقدارها ٩٠٠ مليون ريال بمعدل نمو قدره ٤٠ ٪ ويعتبر البنك من مؤسسي هذه الشركات التي اصبحت من دعائم الاقتصاد السعودي .