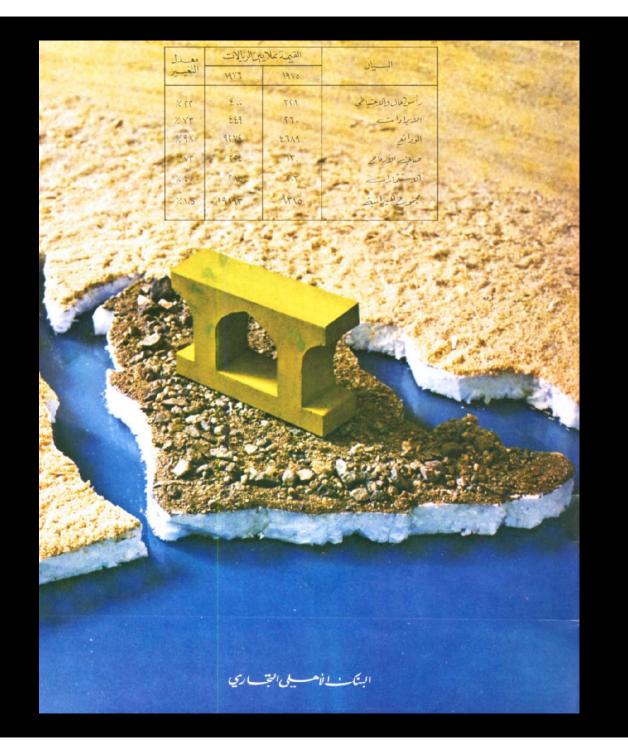

### تقنديم

ان الادارة العامة تنظر بارتياح الى نتائج النشاط المصرفي في العام المنصرم • وتعطى أرقام الميزانية أوضح دليــل على النمو المضعطرد الذي يشهده مصرفنا على الصعيدين المعلى والغارجي . فرغم الظروف المالية والنقدية غير الموائمة التي يعانيها العالم في الوقت الراهن والتي يتأثر بها كل مصرف فقد تمكن مصرفنا من تعقيق نتائج مرضية حيث نجد أن مجموع الميزانية قد ارتفع بنسبة ١٢٨ / ليصل الى ما يقرب من ١٩ ١ بليون ريال • وقد انعكست الزيادة في مجموع الميزانية على جميع بنود النشاط المصرفي للبنك وارتفعت الارباح المحققة بنسبة ٧٣ / من ١٣٠ مليون ريال في عام ١٣٩٥ هـ الى ٢٢٤ مليون ريال سعودي في ميزانية عام ١٣٩٦ هـ • ولاول مرة هذا العام سوف يرد في تعليلنا جدولا يلغص الموارد المالية واستغداماتها وسوف يلقى التعليل التالي الضوء على أهم مكونات الميزانية •

### النه" ل

بلغ مجموع النقد في الصندوق ولدى البنوك المعلية ومؤسسة النقصد العربي السعودي ولدى المراسلين في الغارج والداخل ( ١٤٨٨/٢) مليون ريال مقابل ( ١٠٤١٣) مليون ريال في العام السابق. بزيادة قدرها ( ١٠٤٤/٣) مليون ريال في العام أي بمعدل نمو قدره ١٠٥٪ / وبلغت نسبة السيولة حوالي ٧٠٪ مقابل ٢٠٪ في العام الماضي ثرولا شك أن هذه نسبة عالية من السيولة رغم التوسع الكبير الذي طرأ على بنسود القروض والتسهيلات الانتمانية غير أن ذلك يعطى دلالة واضحة على مدى الطاقات الكبيرة التي يتمتع بها لمشاريع المعيوية للبلاد ٠ كما أن هذه النسبة قد تكون معقولة اذا علمنا أن جزء كبير من البيالغ بند الودائع يمثل ودائع تحت الطلب ٠

### الفتروض والسائف

بلغ مجموع القروض والسلف والكمبيالات والاوراق المحلية المشتراه والمخصومة بعد خصم احتياطى الديون المعدومة والمشكوك في تحصيلها ( ٢٠٣٨ ) مليون ريال مقابل ( ١٦٩٧ ) مليون ريال في العام السابق بزيادة قدرها (١٦٤١ ) مليون ريال اى بنسبة زيادة قدرها ٢٩٧ , وكانت النسبة الكبيرة من القروض والسلف ممنوحة الى القطاع الخاص حيث ارتفعت بمقدار ٢٥٩ مليون ريال عما كانت عليه في عام ١٣٩٥ لتصل الى ريال عما كانت عليه في عام ١٣٩٥ لتصل الى المراد (٢٥٨٧ ) مليون ريال اى ارتفعت بنسبة ٧٧ ٪ اما المحميالات المشتراه والمخصومة فقد ريال اى بنسبة ٥٠ ٪

### الاستتمارات

بلغت استثماراتنا في الاسهم القابلة للتداول في الشركات المساهمة السعودية مقومة بسعر السوق ( ١٩٠٤ ) مليون ريال مقابل ( ٢٠٢٨ ) مليون ريال في العام السابق بزيادة مقدارها ٩٠٠ مليون ريال بمعدل نمو قدره ٤٠ ٪ ويعتبر البنك من مؤسسي هذه الشركات التي اصبحت من دعائم الاقتصاد السعودي .

### الودائع

ارتفعت الودائع بنسبة ٩٨ ٪ خلال عام ٩٦ / حيث بلغ مجموع الودائع والتى تشمل ودائع العملاء وودائع البنوك داخسل وخارج المملكة والودائع الاخرى (تامينات الاعتمادات والضمانات المقبولة والحوالات) – مبليغ لار٣٠٧ مليون ريال مقابل ١٩٦٨ مليون ريال في العام السابق ..