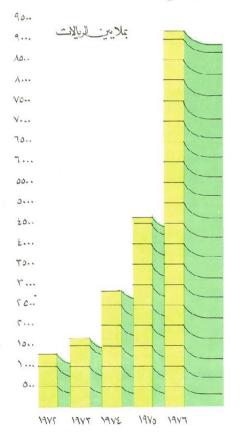

### الودائع

ارتفعت الودائع بنسبة ٩٨ ٪ خلال عام ٩٦ / حيث بلغ مجموع الودائع والتى تشمل ودائع العملاء وودائع البنوك داخسل وخارج المملكة والودائع الاخرى (تامينات الاعتمادات والضمانات المقبولة والحوالات) – مبليغ لار٣٠٧ مليون ريال مقابل ١٩٦٨ مليون ريال في العام السابق ..

وجاءت معظم هذه الزيادة من زيادة ودائع العملاء والتى ارتفعت بمبلغ ٢٥ ٣٥ مليون ريال اى بنسبة ٩٣ مليون ريال اى بنسبة ١٣٦ ٪ عاكسة السزيادة في انشطة الاعتمادات المستندية والضمانات والحوالات. ...

### تطور الودائع خلال خسرسوات