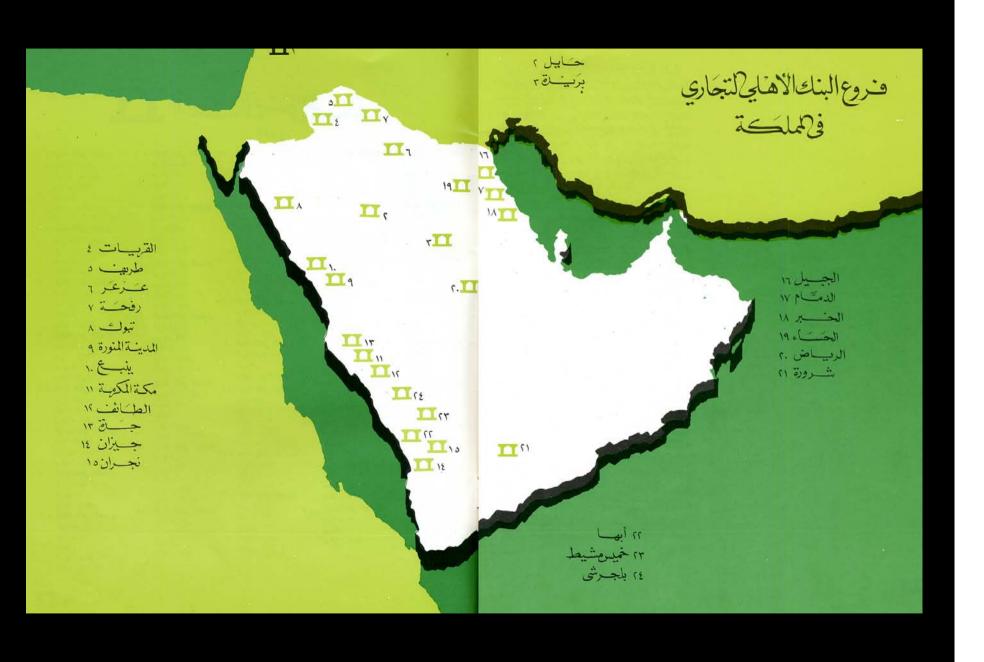

ن كانت الصناديق الحكومية المتخصصة تتولى بصفة رئيسية مقابلة الطلب على القروض طويلة الاجل مثل صندوق التنمية الصناعية وصندوق التنمية العقارية وغيرها .. وكلها مؤسسات تمنح قروض ميسرة بغير فوائد وتسهم البنوك التجارية بدور مكمل في هذه القروض وقد تكونت مؤخرا الشركة المصرفية السعودية للاستثمار برأس مال قدره ثلاثون مليون ريال سعودى ساهم فيها البنك الاهلى التجاري وبنك البرياض وينك الجزيرة ومؤسسة التأمينات الاجتماعية ومجموعة من البنوك الاجنبية ونلك بغرض المساعدة في تنمية الصناعة السعودية عن طريق منح قروض متوسطة وطويلة الاجل وتقديم الدراسات والاستشارات لشروعات التنمية وبصفة عامة يحتمل أن يغطى نشاط الشركة المصرفية السعودية للاستثمار الفجوة بين صندوق التنمية الصناعية الذي يمنح قروضا طويلة الاجل تغطى عادة ٥٠٪ من رأس مال المشروع الصناعي ويين عمليات البنوك التجارية التي ستقتصر بعد

ذلك على التمويل القصير.



# البنك محالاً هم الله المنارى الفروع

|                                             |      | 4                         |       |                      |          |                                          |                                           |
|---------------------------------------------|------|---------------------------|-------|----------------------|----------|------------------------------------------|-------------------------------------------|
| البنك الاهلى التجاري                        | - ** | البنك الآهلي التجاري      | - 12  | البنك الاهلى التجارى | -17      | <ul> <li>البنك الاهلى التجارى</li> </ul> | ١ _ البنك الاهلى التجاري                  |
| فرع حائل                                    |      | فرع تبوك                  |       | فرع الملز            |