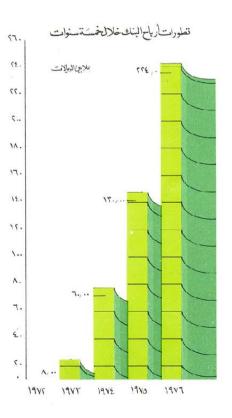

### العائلات

زادت ايرادات البنك المتحققه هذا العام من بنسبة ٦١ ٪ حيث ارتفع من ٣٤ مليون في عام ٢٥٩٥ مليون ريال في عام ٧٥/٩٥ الى غرو٤٤ مليون ريال في عام ٩٦ /٧٦ . اي بزيادة قدرها ٨ر١٨٩ مليون ريال بمعدل نمو قدره ٧٣٪.

### صبافي الدحسل

باستنزال اجمالي المصروفات من اجمألي الايرادات يصبح صافي الربح هذا العام ٤ر٢٢٤ ملبون ربال سعودي مقابل ۱۳۰ مليون ريال بزيادة نسبتها ٧٣ ٪ تم تحويل مبلغ ٧٢ مليون ريال الى الاحتياطيات الايرادية ومبلغ ١٥٢٥٤ مليون ريال رحلت الى الميزانية ..