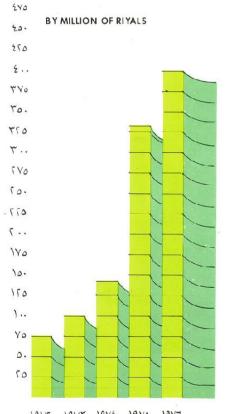

### تقنديم

ان الادارة العامة تنظر بارتياح الى نتائج النشاط المصرفي في العام المنصرم • وتعطى أرقام الميزانية أوضح دليــل على النمو المضعطرد الذي يشهده مصرفنا على الصعيدين المعلى والغارجي . فرغم الظروف المالية والنقدية غير الموائمة التي يعانيها العالم في الوقت الراهن والتي يتأثر بها كل مصرف فقد تمكن مصرفنا من تعقيق نتائج مرضية حيث نجد أن مجموع الميزانية قد ارتفع بنسبة ١٢٨ / ليصل الى ما يقرب من ١٩ ١ بليون ريال • وقد انعكست الزيادة في مجموع الميزانية على جميع بنود النشاط المصرفي للبنك وارتفعت الارباح المحققة بنسبة ٧٣ / من ١٣٠ مليون ريال في عام ١٣٩٥ هـ الى ٢٢٤ مليون ريال سعودي في ميزانية عام ١٣٩٦ هـ • ولاول مرة هذا العام سوف يرد في تعليلنا جدولا يلغص الموارد المالية واستغداماتها وسوف يلقى التعليل التالي الضوء على أهم مكونات الميزانية •

### النه" ل

بلغ مجموع النقد في الصندوق ولدى البنوك المعلية ومؤسسة النقصد العربي السعودي ولدى المراسلين في الغارج والداخل ( ١٤٨٨/٢) مليون ريال مقابل ( ١٠٤١٣) مليون ريال في العام السابق. بزيادة قدرها ( ١٠٤٤/٣) مليون ريال في العام أي بمعدل نمو قدره ١٠٥٪ / وبلغت نسبة السيولة حوالي ٧٠٪ مقابل ٢٠٪ في العام الماضي ثرولا شك أن هذه نسبة عالية من السيولة رغم التوسع الكبير الذي طرأ على بنسود القروض والتسهيلات الانتمانية غير أن ذلك يعطى دلالة واضحة على مدى الطاقات الكبيرة التي يتمتع بها لمشاريع المعيوية للبلاد ٠ كما أن هذه النسبة قد تكون معقولة اذا علمنا أن جزء كبير من البيالغ بند الودائع يمثل ودائع تحت الطلب ٠

### الفتروض والسائف

بلغ مجموع القروض والسلف والكمبيالات والاوراق المحلية المشتراه والمخصومة بعد خصم احتياطى الديون المعدومة والمشكوك في تحصيلها ( ٢٠٣٨ ) مليون ريال مقابل ( ١٦٩٧ ) مليون ريال في العام السابق بزيادة قدرها (١٦٤١ ) مليون ريال اى بنسبة زيادة قدرها ٢٩٧ , وكانت النسبة الكبيرة من القروض والسلف ممنوحة الى القطاع الخاص حيث ارتفعت بمقدار ٢٥٩ مليون ريال عما كانت عليه في عام ١٣٩٥ لتصل الى ريال عما كانت عليه في عام ١٣٩٥ لتصل الى المراد (٢٥٨٧ ) مليون ريال اى ارتفعت بنسبة ٧٧ ٪ اما المحميالات المشتراه والمخصومة فقد ريال اى بنسبة ٥٠ ٪

### الاستتمارات

بلغت استثماراتنا في الاسهم القابلة للتداول في الشركات المساهمة السعودية مقومة بسعر السوق ( ١٩٠٤ ) مليون ريال مقابل ( ٢٠٢٨ ) مليون ريال في العام السابق بزيادة مقدارها ٩٠٠ مليون ريال بمعدل نمو قدره ٤٠ ٪ ويعتبر البنك من مؤسسي هذه الشركات التي اصبحت من دعائم الاقتصاد السعودي .